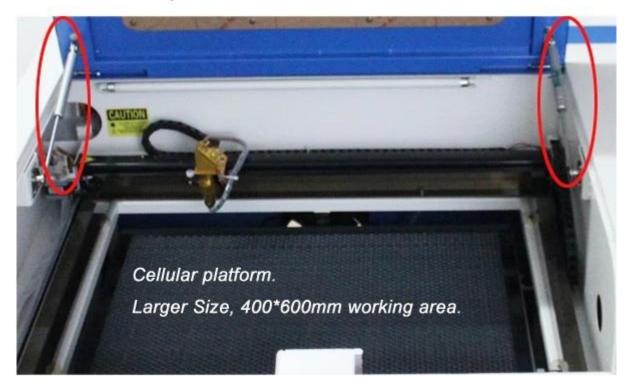

## **Outstanding features as below**

- 1. Adjustable Speed and Power, Smooth and Precise Engraving and Cutting
- 2. USB Interface
- 3. Air Assist, Remove heat and combustible gases from the cutting surface. 18W Air pump, flow can be 38L/Min.
- 4. Embedded Exhaust Fan, Easier install, Safer transport.
- 40W exhaust fan, flow can be 5.27m<sup>3</sup>\Min.
- 5. Rotary Axis, Engrave any cylindrical object.
- 6. Cellular platform, Leave no chippings on working area.
- 7. Intuitive Control Panel, Set Speed, power and more controls directly from the laser.
- 8. Water Cooling and Protection System.
- 15W Water Pump, flow can be 7.5L/H.
- 9. Laser position.
- 10. Emergency Stop Button.
- 11. Larger Size, 400\*600mm working area.
- 12. Lifting platform is electric control.
- 13. Drag and chain transmission line
- 14. Laser focal length: 5CM
- 15. A limit swith let it can only work when the cover is closed.
- 16. Machine service life: 1000-1500H for laser tube, 3-5 years for machine body.
- 17. 40W/ 50W for selection

- Hydraulic Support rod, beautiful and protect the object from move due to accidently touch and close.

 Water Cooling and Protection System, protect the laser tube from bursting if no water.
Embedded Exhaust Fan, Easier intall, Safer transport.