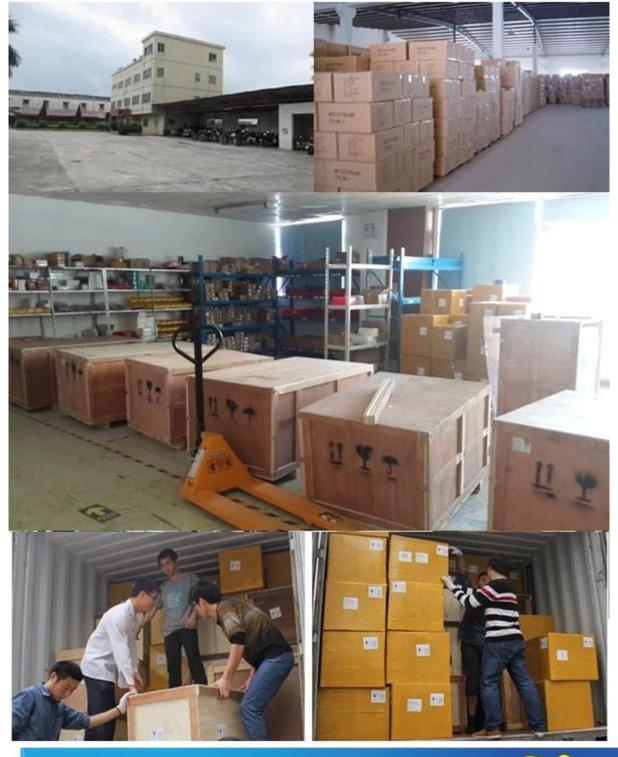

| Yes     | Yes         |
| Paper             | Yes     | Yes         |
| Mylar             | Yes     | Yes         |
| Press Board       | Yes     | Yes         |
| Rubber            | Yes     | Yes         |
| Wood Veneer       | Yes     | Yes         |
| Fiberglass        | Yes     | Yes         |
| Painted Metals    | Yes     |             |
| Tile              | Yes     |             |
| Plastic           | Yes     | Yes         |
| Cork              | Yes     | Yes         |
| Corian            | Yes     | Yes         |
| Anodized Aluminum | Yes     | 10000110000 |
| Ceramics          | Yes     |             |
| Stainless Steel   | *       |             |
| Brass             | *       |             |

to spray the surface of the material and then you can mark on it.