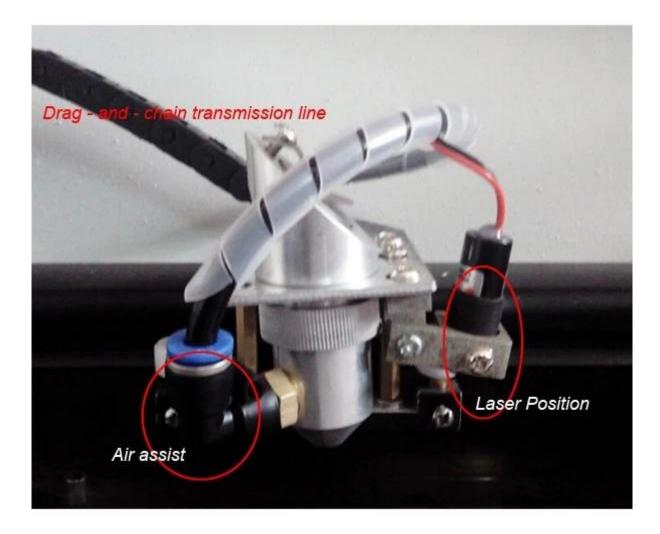

## **Outstanding features as below**

- 1. Adjustable Speed and Power, Smooth and Precise Engraving and Cutting
- 2. USB Interface
- 3. Air Assist, Remove heat and combustible gases from the cutting surface. 18W Air pump, flow can be 38L/Min.
- 4. Embedded Exhaust Fan, Easier install, Safer transport.
- 40W exhaust fan, flow can be 5.27m<sup>3</sup>\Min.
- 5. Rotary Axis, Engrave any cylindrical object.
- 6. Cellular platform, Leave no chippings on working area.
- 7. Intuitive Control Panel, Set Speed, power and more controls directly from the laser.
- 8. Water Cooling and Protection System.
- 15W Water Pump, flow can be 7.5L/H.
- 9. Laser position.
- 10. Emergency Stop Button.
- 11. Larger Size, 400\*600mm working area.
- 12. Lifting platform is electric control.
- 13. Drag and chain transmission line
- 14. Laser focal length: 5CM
- 15. A limit swith let it can only work when the cover is closed.
- 16. Machine service life: 1000-1500H for laser tube, 3-5 years for machine body.
- 17. 40W/ 50W for selection