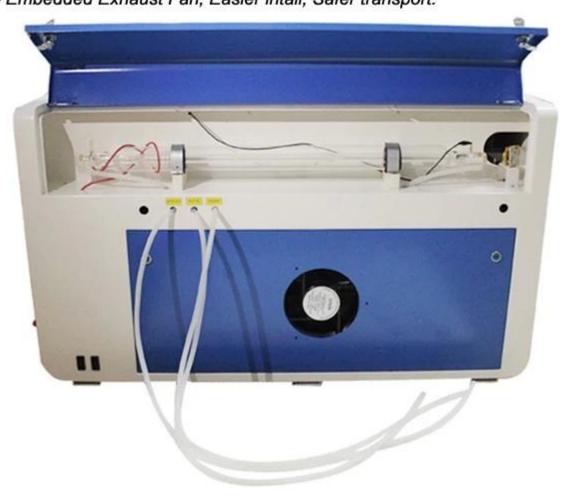

## **Outstanding features as below**

- 1. Adjustable Speed and Power, Smooth and Precise Engraving and Cutting
- 2. USB Interface
- 3. Air Assist, Remove heat and combustible gases from the cutting surface. 18W Air pump, flow can be 38L/Min.
- 4. Embedded Exhaust Fan, Easier install, Safer transport.
- 40W exhaust fan, flow can be 5.27m<sup>3</sup>\Min.
- 5. Rotary Axis, Engrave any cylindrical object.
- 6. Cellular platform, Leave no chippings on working area.
- 7. Intuitive Control Panel, Set Speed, power and more controls directly from the laser.
- 8. Water Cooling and Protection System.
- 15W Water Pump, flow can be 7.5L/H.
- 9. Laser position.
- 10. Emergency Stop Button.
- 11. Larger Size, 400\*600mm working area.
- 12. Lifting platform is electric control.
- 13. Drag and chain transmission line
- 14. Laser focal length: 5CM
- 15. A limit swith let it can only work when the cover is closed.
- 16. Machine service life: 1000-1500H for laser tube, 3-5 years for machine body.
- 17. 40W/ 50W for selection

- Hydraulic Support rod, beautiful and protect the object from move due to accidently touch and close.

 Water Cooling and Protection System, protect the laser tube from bursting if no water.
Embedded Exhaust Fan, Easier intall, Safer transport.