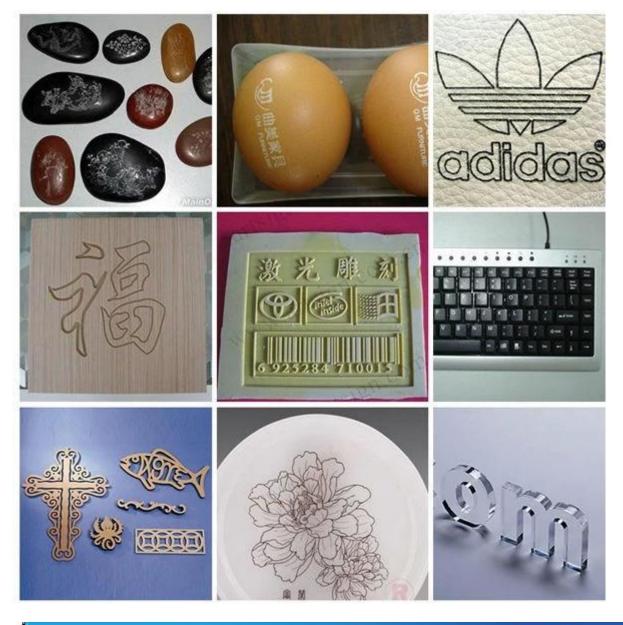

This **XB-4060 50W/ 60W Desktop CO2 Mini Laser Engraving Machine** can be widely used -Advertising&Design staff

- -Craft Maker
- -Woodwork fans
- -Model fans
- -Leather Tailor's
- -NOT Ready for Nowise(beginner)

| Material          | Engrave | Cut         |
|-------------------|---------|-------------|
| Wood              | Yes     | Yes         |
| Jade              | Yes     |             |
| Acrylic           | Yes     | Yes         |
| Glass             | Yes     |             |
| Ceramic           | Yes     |             |
| Delrin            | Yes     | Yes         |
| Cloth             | Yes     | Yes         |
| Leather           | Yes     | Yes         |
| Marble            | Yes     |             |
| Matte Board       | Yes     | Yes         |
| Melamine          | Yes     | Yes         |
| Paper             | Yes     | Yes         |
| Mylar             | Yes     | Yes         |
| Press Board       | Yes     | Yes         |
| Rubber            | Yes     | Yes         |
| Wood Veneer       | Yes     | Yes         |
| Fiberglass        | Yes     | Yes         |
| Painted Metals    | Yes     |             |
| Tile              | Yes     |             |
| Plastic           | Yes     | Yes         |
| Cork              | Yes     | Yes         |
| Corian            | Yes     | Yes         |
| Anodized Aluminum | Yes     | 10000110000 |
| Ceramics          | Yes     |             |
| Stainless Steel   | *       |             |
| Brass             | *       |             |