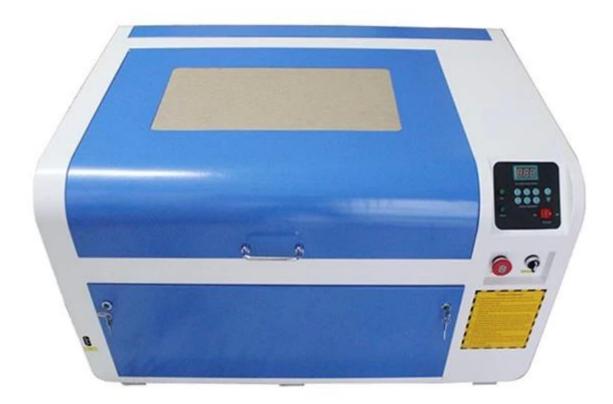

## **Outstanding features as below**

- 1. Adjustable Speed and Power, Smooth and Precise Engraving and Cutting
- 2. USB Interface
- 3. Air Assist, Remove heat and combustible gases from the cutting surface. 18W Air pump, flow can be 38L/Min.
- 4. Embedded Exhaust Fan, Easier install, Safer transport.
- 40W exhaust fan, flow can be 5.27m<sup>3</sup>\Min.
- 5. Rotary Axis, Engrave any cylindrical object.
- 6. Cellular platform, Leave no chippings on working area.
- 7. Intuitive Control Panel, Set Speed, power and more controls directly from the laser.
- 8. Water Cooling and Protection System.
- 15W Water Pump, flow can be 7.5L/H.
- 9. Laser position.
- 10. Emergency Stop Button.
- 11. Larger Size, 400\*600mm working area.
- 12. Lifting platform is electric control.
- 13. Drag and chain transmission line
- 14. Laser focal length: 5CM
- 15. A limit swith let it can only work when the cover is closed.
- 16. Machine service life: 1000-1500H for laser tube, 3-5 years for machine body.
- 17. 40W/ 50W for selection