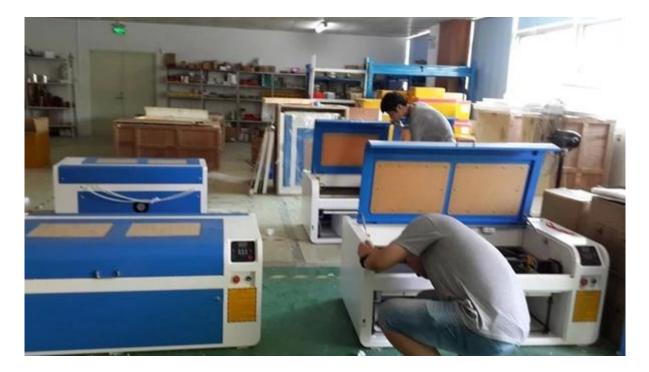

| Yes     | Yes         |
| Paper             | Yes     | Yes         |
| Mylar             | Yes     | Yes         |
| Press Board       | Yes     | Yes         |
| Rubber            | Yes     | Yes         |
| Wood Veneer       | Yes     | Yes         |
| Fiberglass        | Yes     | Yes         |
| Painted Metals    | Yes     |             |
| Tile              | Yes     |             |
| Plastic           | Yes     | Yes         |
| Cork              | Yes     | Yes         |
| Corian            | Yes     | Yes         |
| Anodized Aluminum | Yes     | 10000110000 |
| Ceramics          | Yes     |             |
| Stainless Steel   | *       |             |
| Brass             | *       |             |

to spray the surface of the material and then you can mark on it.