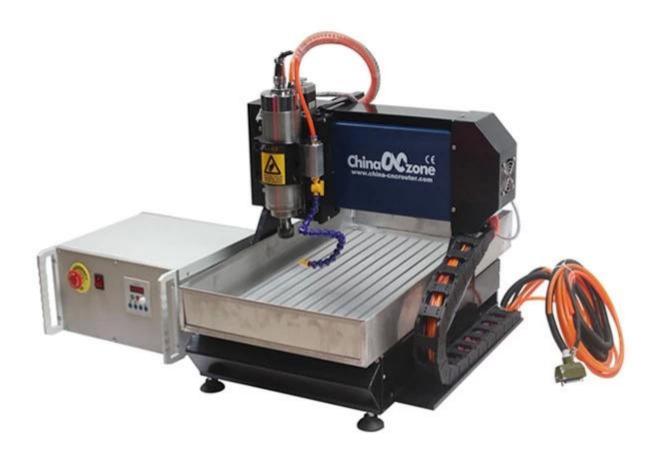

More pictures for this Small Destop Metal CNC Machine 3040

This Small Destop Metal CNC Machine 3040 can be used for Stainless Steel Metal Copper Aluminum Granite Milling and Engraving, below are the samples made by it.