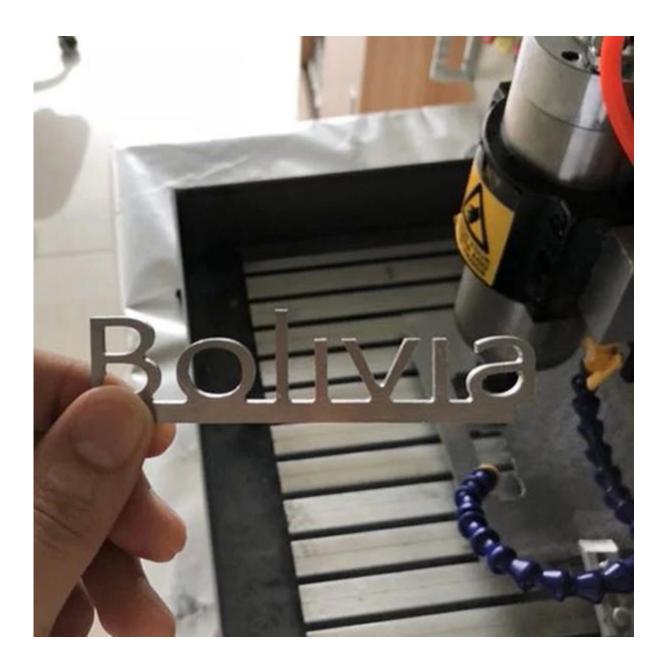

More pictures for this Small Destop Metal CNC Machine 3040

This Small Destop Metal CNC Machine 3040 can be used for Stainless Steel Metal Copper Aluminum Granite Milling and Engraving, below are the samples made by it.