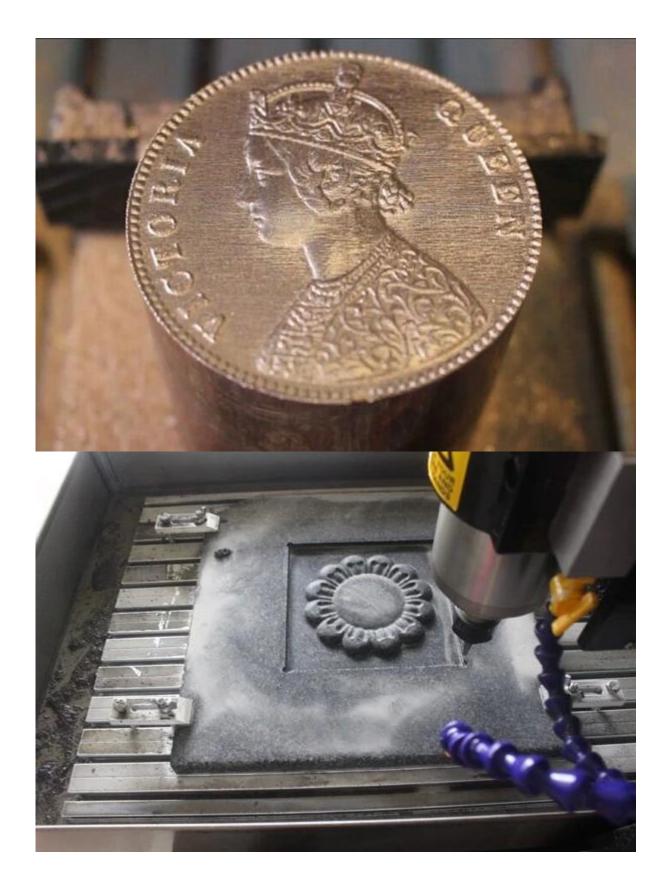

More pictures for this Small Destop Metal CNC Machine 3040

This Small Destop Metal CNC Machine 3040 can be used for Stainless Steel Metal Copper Aluminum Granite Milling and Engraving, below are the samples made by it.