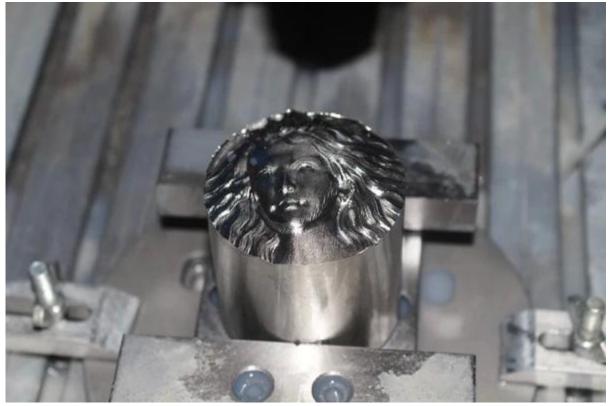

More pictures for this Small Destop Metal CNC Machine 3040

This Small Destop Metal CNC Machine 3040 can be used for Stainless Steel Metal Copper Aluminum Granite Milling and Engraving, below are the samples made by it.