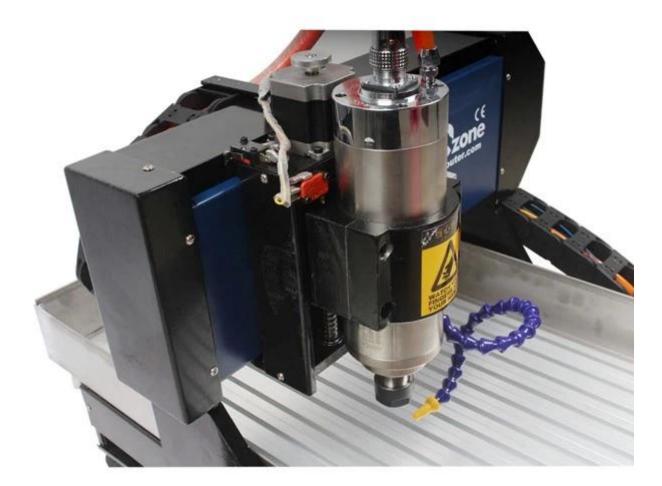

More pictures for this Small Destop Metal CNC Machine 3040

This Small Destop Metal CNC Machine 3040 can be used for Stainless Steel Metal Copper Aluminum Granite Milling and Engraving, below are the samples made by it.