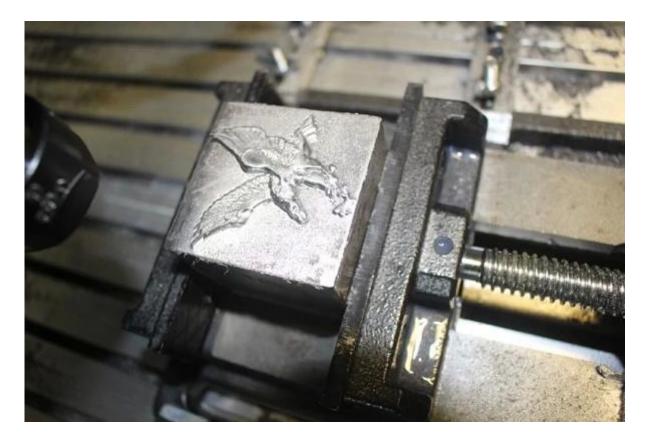

More pictures for this Small Destop Metal CNC Machine 3040

This Small Destop Metal CNC Machine 3040 can be used for Stainless Steel Metal Copper Aluminum Granite Milling and Engraving, below are the samples made by it.