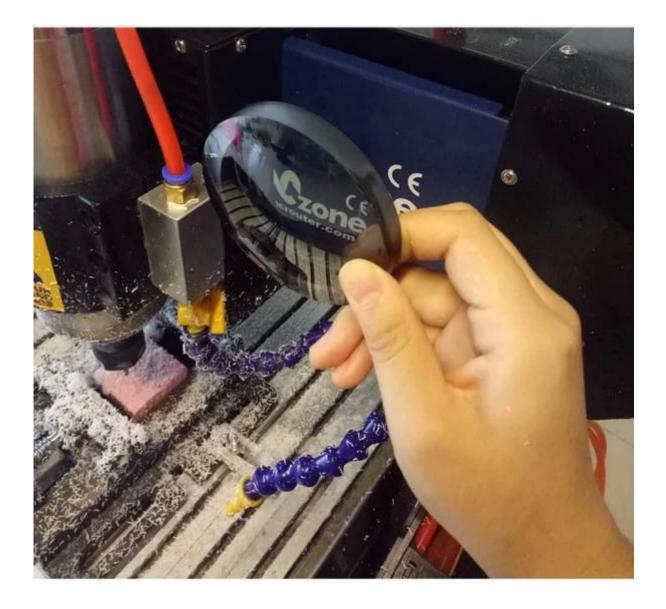

More pictures for this Small Destop Metal CNC Machine 3040

This Small Destop Metal CNC Machine 3040 can be used for Stainless Steel Metal Copper Aluminum Granite Milling and Engraving, below are the samples made by it.