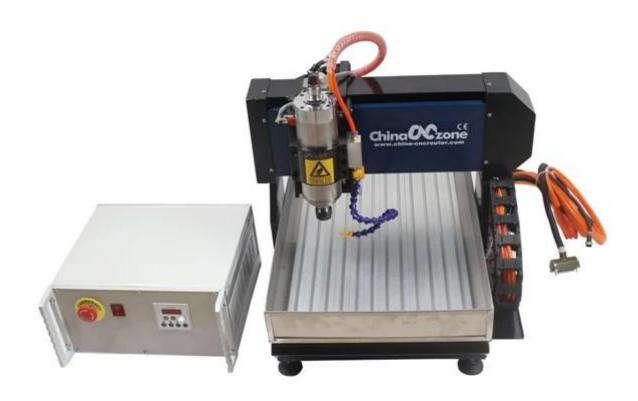

More pictures for this Small Destop Metal CNC Machine 3040

This Small Destop Metal CNC Machine 3040 can be used for Stainless Steel Metal Copper Aluminum Granite Milling and Engraving, below are the samples made by it.