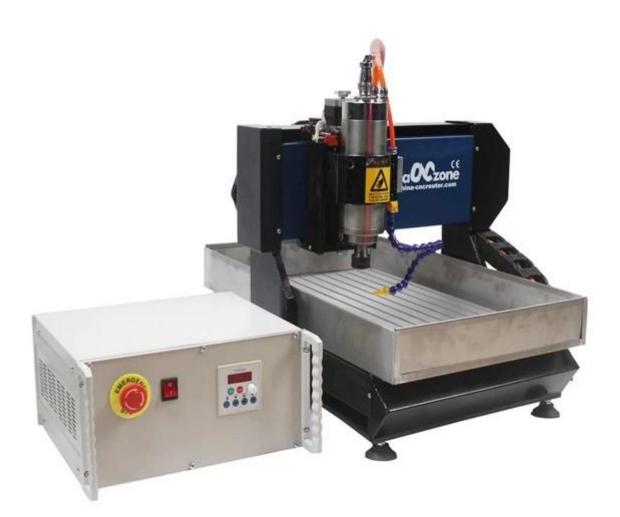

More pictures for this Small Destop Metal CNC Machine 3040

This Small Destop Metal CNC Machine 3040 can be used for Stainless Steel Metal Copper Aluminum Granite Milling and Engraving, below are the samples made by it.