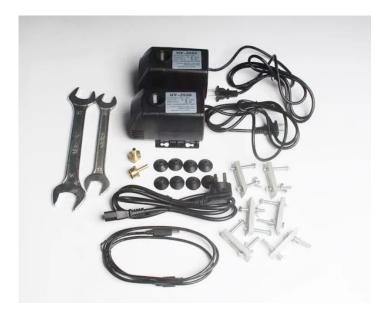

## What are the advatages for thisSmall Destop Metal CNC Machine 3040?

It can work with <u>3 axis CNC</u> and <u>4 axis CNC</u> Integrated high-speed micro computer intelligent control chip. First STEEL STRUCTURE CNC 3040 in the Market Mini CNC machine, high quality powerful and affordable price. Mach 3 software, supports Win10 Built in frequencey converter and without controller box Applicable to stainless steel, aluminum, brass, copper, stone, granite etc. Higher precision Heavier steel structure XHC control boad With auto-checking function. 2200w water-cooled spindle. Ball screw CE approved. Video support. English manual available. Mach 3 software send with the machine as a CD. From reliable & trustable profesional China CNC Router manufacturer