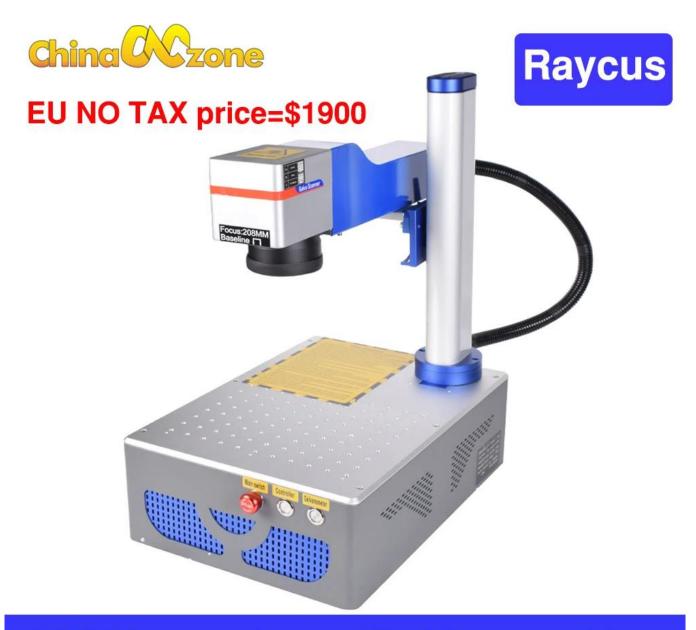

30W Raycus Laser Marking machine

**Fiber laser marking machine can work with most metal marking applications,** such as Gold, Silver, Stainless Steel, Brass, Aluminium, Steel, Iron etc. and can also mark on many non-metal materials, such as ABS, Nylon, PES, PVC, Makrolon.