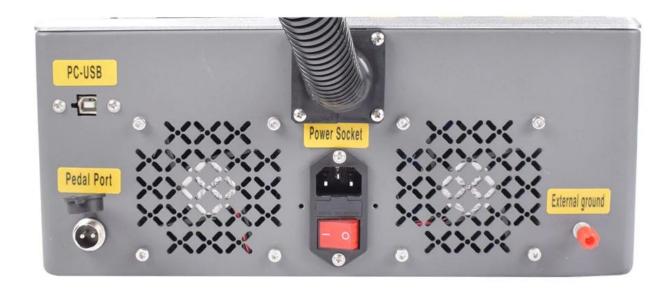

### **Overview**

### How to choose the laser source of fiber laser marking machine?

Raycus /MAX /JPT are different laser source brands with the same function,

But Raycus and MAX are good at deep carving, hollow design and cutting, while Jpt is good at carving with delicate touch.

### How to choose a lens?(Work area)

The same lens, the higher the power, the deeper the engraving,

Same power, smaller lens, deeper engraving,

The advantage of the larger lens is the larger engraving area, the disadvantage is the weaker light.

The advantage of the smaller lens is that it can engrave deeper depths, the disadvantage is the small engraving area.

For metal cutting, we recommend that you choose a Raycus or MAX laser source and a smaller lens.



30W Raycus Laser Marking machine













**Fiber laser marking machine can work with most metal marking applications,** such as Gold, Silver, Stainless Steel, Brass, Aluminium, Steel, Iron etc. and can also mark on many non-metal materials, such as ABS, Nylon, PES, PVC, Makrolon.



# SGS certificate



## **Supplier Assessment Certificate**

Certification No.: 17402515\_T

### Shenzhen Scotle Technology Ltd.

深圳市玉海源科技有限公司

http://scotle.en.alibaba.com

Onsite assessment of the following area was conducted by SGS

Company Overview

**Current Export Situation** 

**Production Capacity** 

**Production Process Management** 

Company Development / Expansion Plans

Certification & Photos

Human Resources

Export BusinessCapacity

Quality Assurance

R&D Capacity

Production Flow

Company and Product Samples

Valid: 25 Jan., 2018