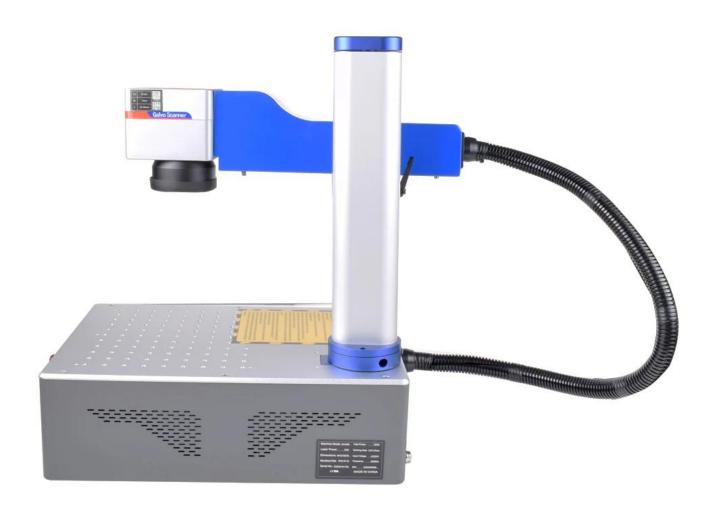

30W Raycus Laser Marking machine

**Fiber laser marking machine can work with most metal marking applications,** such as Gold, Silver, Stainless Steel, Brass, Aluminium, Steel, Iron etc. and can also mark on many non-metal materials, such as ABS, Nylon, PES, PVC, Makrolon.