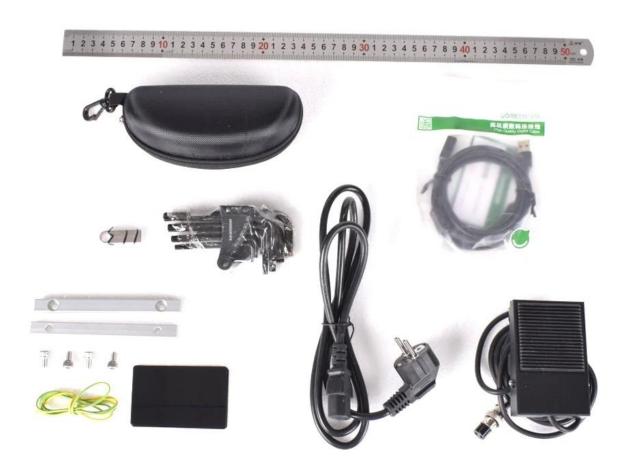

### **Overview**

### How to choose the laser source of fiber laser marking machine?

Raycus /MAX /JPT are different laser source brands with the same function,

But Raycus and MAX are good at deep carving, hollow design and cutting, while Jpt is good at carving with delicate touch.

### How to choose a lens?(Work area)

The same lens, the higher the power, the deeper the engraving,

Same power, smaller lens, deeper engraving,

The advantage of the larger lens is the larger engraving area, the disadvantage is the weaker light.

The advantage of the smaller lens is that it can engrave deeper depths, the disadvantage is the small engraving area.

For metal cutting, we recommend that you choose a Raycus or MAX laser source and a smaller lens.



30W Raycus Laser Marking machine













**Fiber laser marking machine can work with most metal marking applications,** such as Gold, Silver, Stainless Steel, Brass, Aluminium, Steel, Iron etc. and can also mark on many non-metal materials, such as ABS, Nylon, PES, PVC, Makrolon.



# SGS certificate



## **Supplier Assessment Certificate**

Certification No.: 17402515\_T

### Shenzhen Scotle Technology Ltd.

深圳市玉海源科技有限公司

http://scotle.en.alibaba.com

Onsite assessment of the following area was conducted by SGS

Company Overview

**Current Export Situation** 

**Production Capacity** 

**Production Process Management** 

Company Development / Expansion Plans

Certification & Photos

Human Resources

Export BusinessCapacity

Quality Assurance

R&D Capacity

Production Flow

Company and Product Samples

Valid: 25 Jan., 2018 to