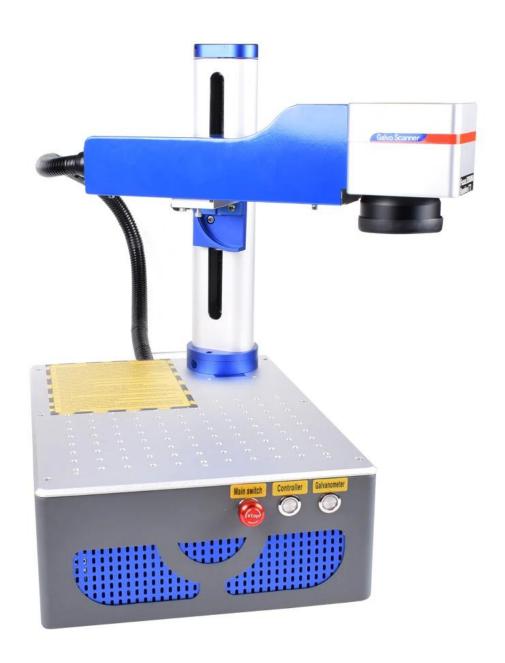

30W Raycus Laser Marking machine

**Fiber laser marking machine can work with most metal marking applications,** such as Gold, Silver, Stainless Steel, Brass, Aluminium, Steel, Iron etc. and can also mark on many non-metal materials, such as ABS, Nylon, PES, PVC, Makrolon.