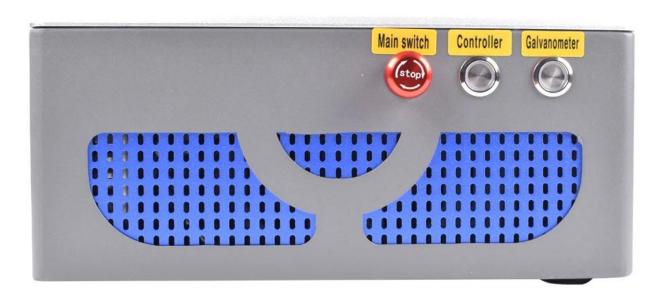

### **Overview**

### How to choose the laser source of fiber laser marking machine?

Raycus /MAX /JPT are different laser source brands with the same function,

But Raycus and MAX are good at deep carving, hollow design and cutting, while Jpt is good at carving with delicate touch.

### How to choose a lens?(Work area)

The same lens, the higher the power, the deeper the engraving,

Same power, smaller lens, deeper engraving,

The advantage of the larger lens is the larger engraving area, the disadvantage is the weaker light.

The advantage of the smaller lens is that it can engrave deeper depths, the disadvantage is the small engraving area.

For metal cutting, we recommend that you choose a Raycus or MAX laser source and a smaller lens.



30W Raycus Laser Marking machine













**Fiber laser marking machine can work with most metal marking applications,** such as Gold, Silver, Stainless Steel, Brass, Aluminium, Steel, Iron etc. and can also mark on many non-metal materials, such as ABS, Nylon, PES, PVC, Makrolon.



# SGS certificate



## **Supplier Assessment Certificate**

Certification No.: 17402515\_T

### Shenzhen Scotle Technology Ltd.

深圳市玉海源科技有限公司

http://scotle.en.alibaba.com

Onsite assessment of the following area was conducted by SGS

Company Overview

**Current Export Situation** 

**Production Capacity** 

**Production Process Management** 

Company Development / Expansion Plans

Certification & Photos

Human Resources

Export BusinessCapacity

Quality Assurance

R&D Capacity

Production Flow

Company and Product Samples

Valid: 25 Jan., 2018 t