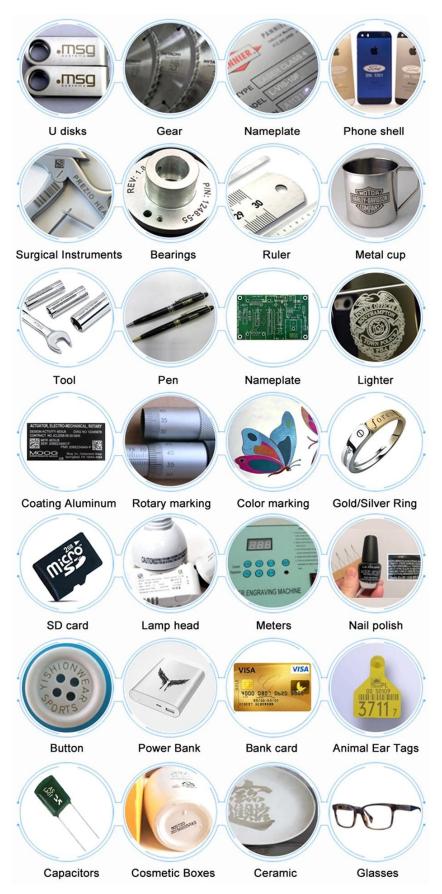

30W Raycus Laser Marking machine

**Fiber laser marking machine can work with most metal marking applications,** such as Gold, Silver, Stainless Steel, Brass, Aluminium, Steel, Iron etc. and can also mark on many non-metal materials, such as ABS, Nylon, PES, PVC, Makrolon.