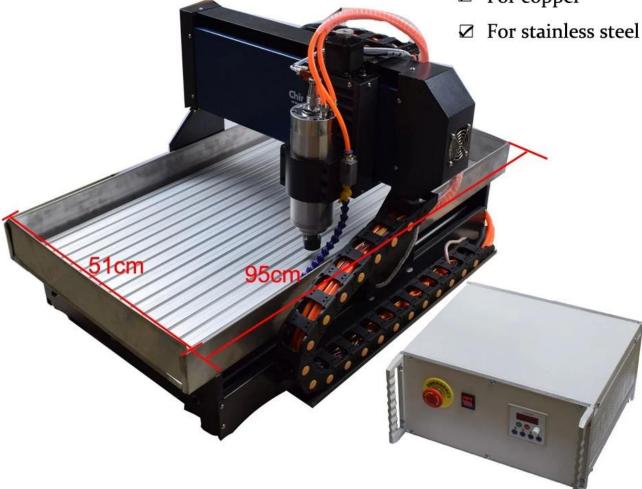

#### Technical details:

| reenneur u                    | ctunsi     |                                                        |
|-------------------------------|------------|--------------------------------------------------------|
| Effective working travel      |            | 400(X)mm*600(Y)mm*100(Z)mm                             |
| Shape dimension               |            | 510*620*570mm                                          |
| Work table dimension          |            | 510*825mm                                              |
| Frame materials               |            | #45 steel                                              |
| acceptable material thickness |            | ≤100mm                                                 |
| Driving units                 | X/Y/Z axis | SFUR1605-DFC7-P0 ball screw                            |
| Sliding units                 | X axis     | Dia.20mm chrome plate shafts                           |
|                               | Y axis     | Dia.30mm chrome plate shafts                           |
|                               | Z axis     | Dia.16mm chrome plate shafts                           |
| Stepping motor type           |            | 57 two-phase 2.5A 55N.cm                               |
| Spindle motor                 |            | Brand new 2200W water cooling spindle, 24000RPM        |
| Principal axis collet         |            | ER20 1-13mm,                                           |
| Repeat accuracy               |            | 0.05mm                                                 |
| Spindle precision             |            | radial beat acuities 0.03 mm                           |
| Software environment          |            | MACH3 Support windows10                                |
| Maximum speed                 |            | 0-4000mm/min                                           |
| Control unit                  |            | XHC mainboard                                          |
| Computer connection           |            | USB port                                               |
| Command code                  |            | G code, tap, NC, ncc etc.                              |
| Protection                    |            | Emergency stop button                                  |
| Operating Voltage             |            | AC220V/110V                                            |
| Warranty                      |            | 1 Year for the whole machine, 3 months for the spindle |
| Package size                  |            | One wooden box, 110*80*85cm                            |
| Net weight                    |            | 110KG                                                  |
|                               |            |                                                        |

## Steel Structure 6040

- ☑ For aluminum
- ☑ For copper
- ☑ For stainless steel