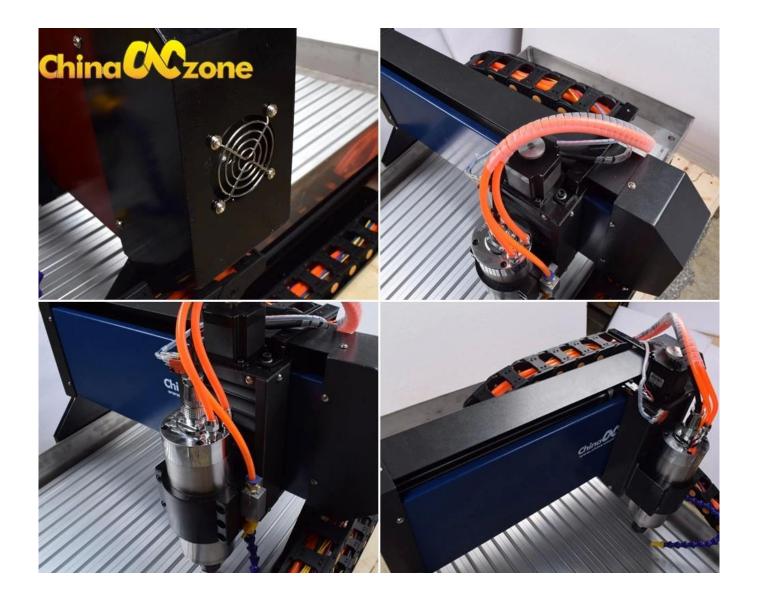

### More pictures for this small cnc machine for metal

New CNC 6040 Small CNC Machine for Metal Aluminum Copper Brass Steel Engraving from ChinaCNCzone with Mach3 USB Control

**Higher precision:** 

Heavier steel structure

XHC control boad

With auto-checking function

2200w water-cooled spindle

**Ball screw** 

Integrated high-speed micro computer intelligent control chip.

First STEEL STRUCTURE CNC6040 in the Market

Mach 3 software, supports Win10

Built in frequencey converter and without controller box

#### Technical details:

| reenneur u                    | ctunsi     |                                                        |
|-------------------------------|------------|--------------------------------------------------------|
| Effective working travel      |            | 400(X)mm*600(Y)mm*100(Z)mm                             |
| Shape dimension               |            | 510*620*570mm                                          |
| Work table dimension          |            | 510*825mm                                              |
| Frame materials               |            | #45 steel                                              |
| acceptable material thickness |            | ≤100mm                                                 |
| Driving units                 | X/Y/Z axis | SFUR1605-DFC7-P0 ball screw                            |
| Sliding units                 | X axis     | Dia.20mm chrome plate shafts                           |
|                               | Y axis     | Dia.30mm chrome plate shafts                           |
|                               | Z axis     | Dia.16mm chrome plate shafts                           |
| Stepping motor type           |            | 57 two-phase 2.5A 55N.cm                               |
| Spindle motor                 |            | Brand new 2200W water cooling spindle, 24000RPM        |
| Principal axis collet         |            | ER20 1-13mm,                                           |
| Repeat accuracy               |            | 0.05mm                                                 |
| Spindle precision             |            | radial beat acuities 0.03 mm                           |
| Software environment          |            | MACH3 Support windows10                                |
| Maximum speed                 |            | 0-4000mm/min                                           |
| Control unit                  |            | XHC mainboard                                          |
| Computer connection           |            | USB port                                               |
| Command code                  |            | G code, tap, NC, ncc etc.                              |
| Protection                    |            | Emergency stop button                                  |
| Operating Voltage             |            | AC220V/110V                                            |
| Warranty                      |            | 1 Year for the whole machine, 3 months for the spindle |
| Package size                  |            | One wooden box, 110*80*85cm                            |
| Net weight                    |            | 110KG                                                  |
|                               |            |                                                        |