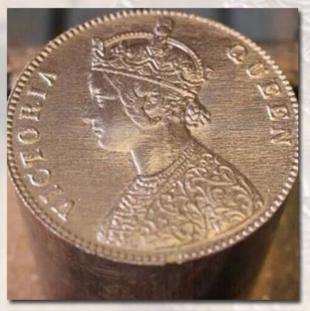

Samples made by this new CNC 6040 small cnc machine for metal

# SAMPLE DETAILS

Material: 304# Stainless steel End mill D4→3000RPM/min Ball mill R0.5→5000RPM/min Feed rate: 300mm/min Plunge: 0.1mm