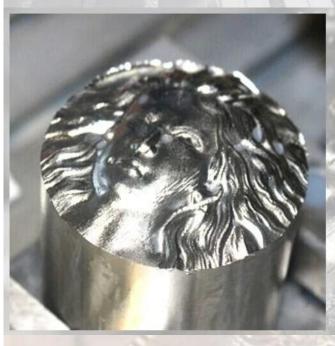

Samples made by this new CNC 6040 small cnc machine for metal

### SAMPLE DETAILS

Material: Brass Conical Flat: 3003 (30°\*0.3\*D3.175mm) Feed rate: 500mm/min Plunge: one time engraving/0.5mm RPM:12000RPM/min