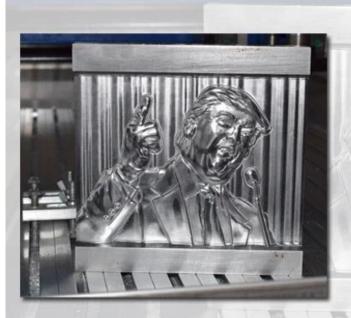

Samples made by this new CNC 6040 small cnc machine for metal

### SAMPLE DETAILS

Material: 45# Steel Tungsten mill D8, Ball mil R2/R1 Feed rate: 1000mm/min Plunge: 0.2mm RPM: 3000rpm/min