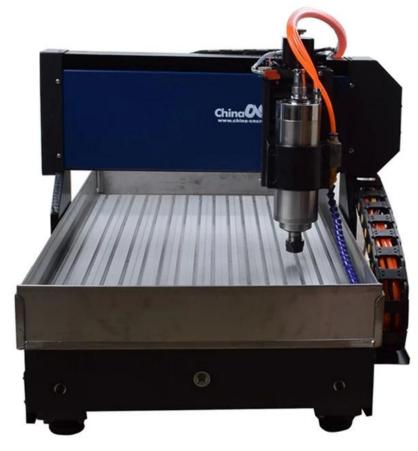

New CNC 6040 Small CNC Machine for Metal Aluminum Copper Brass Steel Engraving from ChinaCNCzone with Mach3 USB Control

**Higher precision:** 

Heavier steel structure

XHC control boad

With auto-checking function

2200w water-cooled spindle

**Ball screw** 

Integrated high-speed micro computer intelligent control chip.

First STEEL STRUCTURE CNC6040 in the Market

Mach 3 software, supports Win10

Built in frequencey converter and without controller box

Applicable to steel, aluminum, brass, copper, stone, granite etc.

You can buy this machine from us without any worry:

CE approved.

Video support.

English manual available.

Mach 3 software send with the machine as a CD.

#### Technical details:

| reenneur u                    | ctunsi     |                                                        |
|-------------------------------|------------|--------------------------------------------------------|
| Effective working travel      |            | 400(X)mm*600(Y)mm*100(Z)mm                             |
| Shape dimension               |            | 510*620*570mm                                          |
| Work table dimension          |            | 510*825mm                                              |
| Frame materials               |            | #45 steel                                              |
| acceptable material thickness |            | ≤100mm                                                 |
| Driving units                 | X/Y/Z axis | SFUR1605-DFC7-P0 ball screw                            |
| Sliding units                 | X axis     | Dia.20mm chrome plate shafts                           |
|                               | Y axis     | Dia.30mm chrome plate shafts                           |
|                               | Z axis     | Dia.16mm chrome plate shafts                           |
| Stepping motor type           |            | 57 two-phase 2.5A 55N.cm                               |
| Spindle motor                 |            | Brand new 2200W water cooling spindle, 24000RPM        |
| Principal axis collet         |            | ER20 1-13mm,                                           |
| Repeat accuracy               |            | 0.05mm                                                 |
| Spindle precision             |            | radial beat acuities 0.03 mm                           |
| Software environment          |            | MACH3 Support windows10                                |
| Maximum speed                 |            | 0-4000mm/min                                           |
| Control unit                  |            | XHC mainboard                                          |
| Computer connection           |            | USB port                                               |
| Command code                  |            | G code, tap, NC, ncc etc.                              |
| Protection                    |            | Emergency stop button                                  |
| Operating Voltage             |            | AC220V/110V                                            |
| Warranty                      |            | 1 Year for the whole machine, 3 months for the spindle |
| Package size                  |            | One wooden box, 110*80*85cm                            |
| Net weight                    |            | 110KG                                                  |
|                               |            |                                                        |