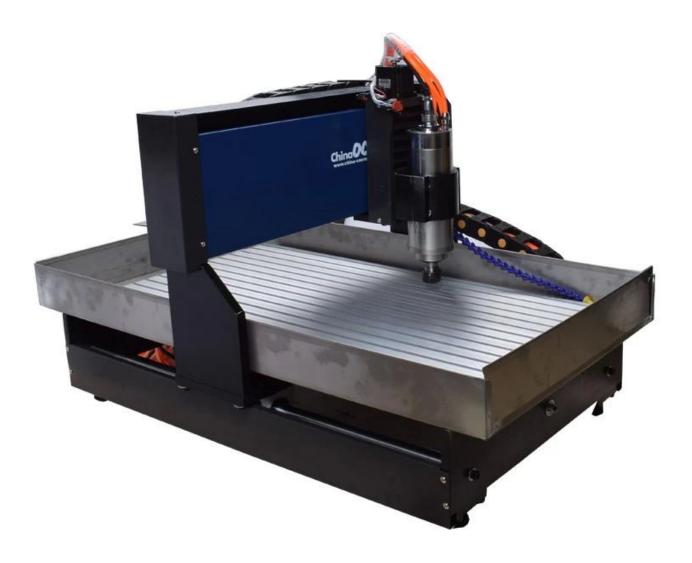

### More pictures for this small cnc machine for metal

### Steel Structure 6040

- ☑ For aluminum
- ☑ For copper

Packing list for this CNC 6040 Small CNC Machine 1 water pump\* 2 water pump fixed feet \* 8 3 Water pump inlet \* 2 4 clamp tool \* 6 5 Power Cable \* 1 6 USB connect cable \* 1 7 Spanner \* 2 8 water sink outlet pipe \* 1 9 Engraving bits \* 5 4F\*6\*6\*19\*63mm White steel bit \* 1 4F\*6\*6\*15\*50mm Tungsten steel milling bit \* 1 3.175\*20°\*0.1 \* 1 3.175\*20°\*0.2 \* 1 3.175\*20°\*0.3 \* 1