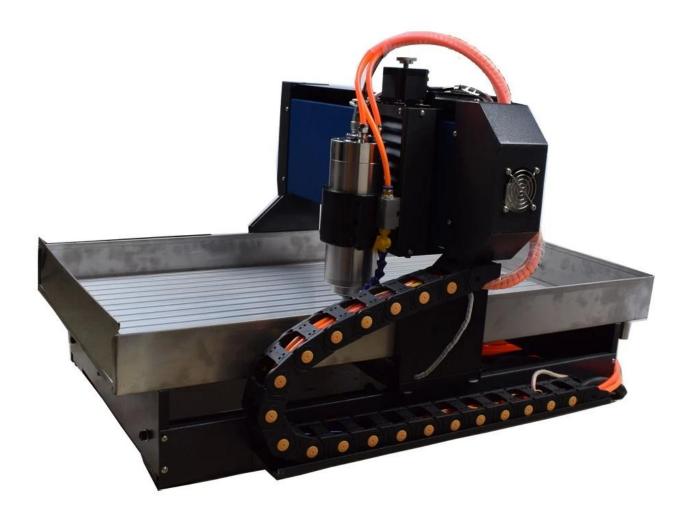

### More pictures for this small cnc machine for metal

### Steel Structure 6040

- ☑ For aluminum
- ☑ For copper

Packing list for this CNC 6040 Small CNC Machine 1 water pump\* 2 water pump fixed feet \* 8 3 Water pump inlet \* 2 4 clamp tool \* 6 5 Power Cable \* 1 6 USB connect cable \* 1 7 Spanner \* 2 8 water sink outlet pipe \* 1 9 Engraving bits \* 5 4F\*6\*6\*19\*63mm White steel bit \* 1 4F\*6\*6\*15\*50mm Tungsten steel milling bit \* 1 3.175\*20°\*0.1 \* 1 3.175\*20°\*0.2 \* 1 3.175\*20°\*0.3 \* 1