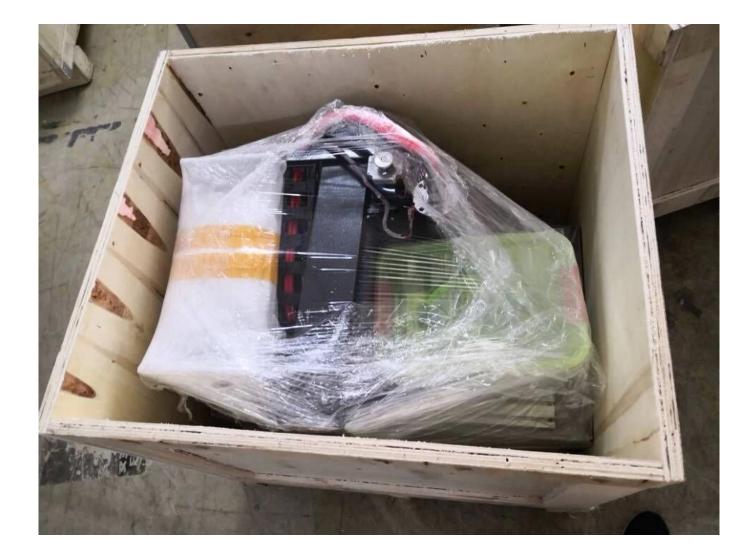

### Steel Structure 6040

- ☑ For aluminum
- ☑ For copper

Packing list for this CNC 6040 Small CNC Machine 1 water pump\* 2 water pump fixed feet \* 8 3 Water pump inlet \* 2 4 clamp tool \* 6 5 Power Cable \* 1 6 USB connect cable \* 1 7 Spanner \* 2 8 water sink outlet pipe \* 1 9 Engraving bits \* 5 4F\*6\*6\*19\*63mm White steel bit \* 1 4F\*6\*6\*15\*50mm Tungsten steel milling bit \* 1 3.175\*20°\*0.1 \* 1 3.175\*20°\*0.2 \* 1 3.175\*20°\*0.3 \* 1

#### Technical details:

| reenneur u                    | ctunsi     |                                                        |
|-------------------------------|------------|--------------------------------------------------------|
| Effective working travel      |            | 400(X)mm*600(Y)mm*100(Z)mm                             |
| Shape dimension               |            | 510*620*570mm                                          |
| Work table dimension          |            | 510*825mm                                              |
| Frame materials               |            | #45 steel                                              |
| acceptable material thickness |            | ≤100mm                                                 |
| Driving units                 | X/Y/Z axis | SFUR1605-DFC7-P0 ball screw                            |
| Sliding units                 | X axis     | Dia.20mm chrome plate shafts                           |
|                               | Y axis     | Dia.30mm chrome plate shafts                           |
|                               | Z axis     | Dia.16mm chrome plate shafts                           |
| Stepping motor type           |            | 57 two-phase 2.5A 55N.cm                               |
| Spindle motor                 |            | Brand new 2200W water cooling spindle, 24000RPM        |
| Principal axis collet         |            | ER20 1-13mm,                                           |
| Repeat accuracy               |            | 0.05mm                                                 |
| Spindle precision             |            | radial beat acuities 0.03 mm                           |
| Software environment          |            | MACH3 Support windows10                                |
| Maximum speed                 |            | 0-4000mm/min                                           |
| Control unit                  |            | XHC mainboard                                          |
| Computer connection           |            | USB port                                               |
| Command code                  |            | G code, tap, NC, ncc etc.                              |
| Protection                    |            | Emergency stop button                                  |
| Operating Voltage             |            | AC220V/110V                                            |
| Warranty                      |            | 1 Year for the whole machine, 3 months for the spindle |
| Package size                  |            | One wooden box, 110*80*85cm                            |
| Net weight                    |            | 110KG                                                  |
|                               |            |                                                        |