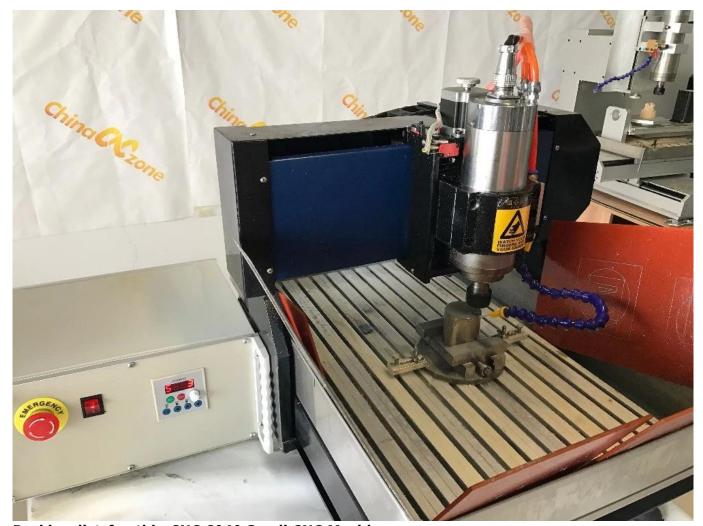

### More pictures for this small cnc machine for metal

#### Technical details:

| reenneur u                    | ctunsi     |                                                        |
|-------------------------------|------------|--------------------------------------------------------|
| Effective working travel      |            | 400(X)mm*600(Y)mm*100(Z)mm                             |
| Shape dimension               |            | 510*620*570mm                                          |
| Work table dimension          |            | 510*825mm                                              |
| Frame materials               |            | #45 steel                                              |
| acceptable material thickness |            | ≤100mm                                                 |
| Driving units                 | X/Y/Z axis | SFUR1605-DFC7-P0 ball screw                            |
| Sliding units                 | X axis     | Dia.20mm chrome plate shafts                           |
|                               | Y axis     | Dia.30mm chrome plate shafts                           |
|                               | Z axis     | Dia.16mm chrome plate shafts                           |
| Stepping motor type           |            | 57 two-phase 2.5A 55N.cm                               |
| Spindle motor                 |            | Brand new 2200W water cooling spindle, 24000RPM        |
| Principal axis collet         |            | ER20 1-13mm,                                           |
| Repeat accuracy               |            | 0.05mm                                                 |
| Spindle precision             |            | radial beat acuities 0.03 mm                           |
| Software environment          |            | MACH3 Support windows10                                |
| Maximum speed                 |            | 0-4000mm/min                                           |
| Control unit                  |            | XHC mainboard                                          |
| Computer connection           |            | USB port                                               |
| Command code                  |            | G code, tap, NC, ncc etc.                              |
| Protection                    |            | Emergency stop button                                  |
| Operating Voltage             |            | AC220V/110V                                            |
| Warranty                      |            | 1 Year for the whole machine, 3 months for the spindle |
| Package size                  |            | One wooden box, 110*80*85cm                            |
| Net weight                    |            | 110KG                                                  |
|                               |            |                                                        |