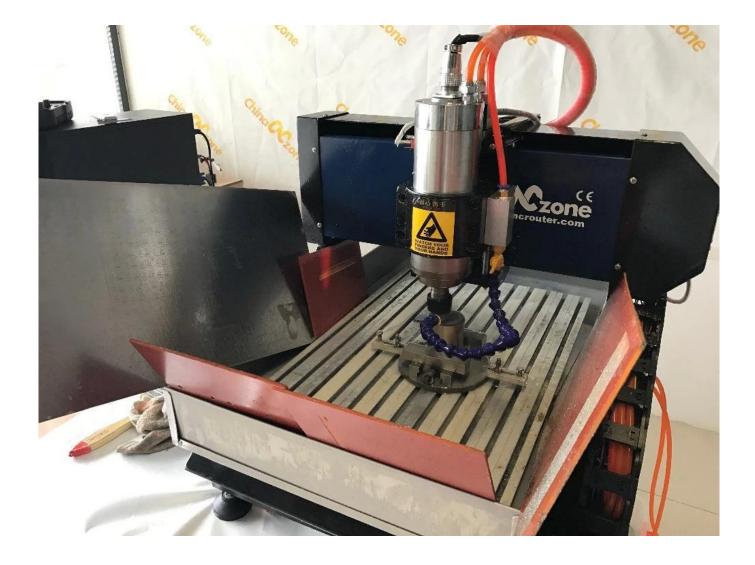

### More pictures for this small cnc machine for metal

#### Technical details:

| reenneur u                    | ctunsi     |                                                        |
|-------------------------------|------------|--------------------------------------------------------|
| Effective working travel      |            | 400(X)mm*600(Y)mm*100(Z)mm                             |
| Shape dimension               |            | 510*620*570mm                                          |
| Work table dimension          |            | 510*825mm                                              |
| Frame materials               |            | #45 steel                                              |
| acceptable material thickness |            | ≤100mm                                                 |
| Driving units                 | X/Y/Z axis | SFUR1605-DFC7-P0 ball screw                            |
| Sliding units                 | X axis     | Dia.20mm chrome plate shafts                           |
|                               | Y axis     | Dia.30mm chrome plate shafts                           |
|                               | Z axis     | Dia.16mm chrome plate shafts                           |
| Stepping motor type           |            | 57 two-phase 2.5A 55N.cm                               |
| Spindle motor                 |            | Brand new 2200W water cooling spindle, 24000RPM        |
| Principal axis collet         |            | ER20 1-13mm,                                           |
| Repeat accuracy               |            | 0.05mm                                                 |
| Spindle precision             |            | radial beat acuities 0.03 mm                           |
| Software environment          |            | MACH3 Support windows10                                |
| Maximum speed                 |            | 0-4000mm/min                                           |
| Control unit                  |            | XHC mainboard                                          |
| Computer connection           |            | USB port                                               |
| Command code                  |            | G code, tap, NC, ncc etc.                              |
| Protection                    |            | Emergency stop button                                  |
| Operating Voltage             |            | AC220V/110V                                            |
| Warranty                      |            | 1 Year for the whole machine, 3 months for the spindle |
| Package size                  |            | One wooden box, 110*80*85cm                            |
| Net weight                    |            | 110KG                                                  |
|                               |            |                                                        |