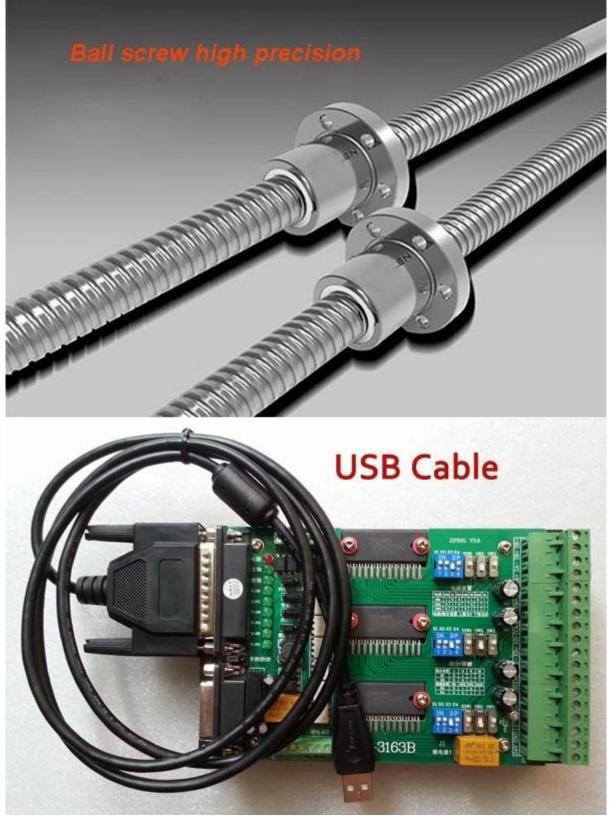

4. With 3 axis and <u>4 axis CNC</u> version for selection, the 3 axis version can be updated into 4 axis easily according to your need.

5. USB interface

- 6. English manual available.
- 7.Can engrave material such acrylic, brass, wood, aluminum, PCB and so on.
- 8.Balls crew made it a higher precision.
- 9. Auto-Checking function, easy to set origin of Z axis
- 10.With built-in frequency converter in control box
- 11.It has a broaded base and a thicker screw for larger material working.

# Type 3 controller