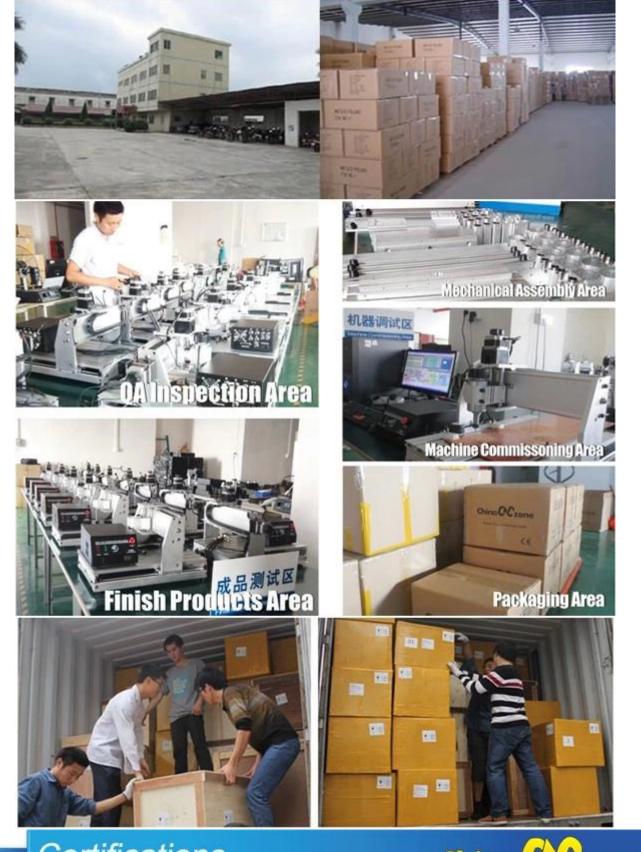

CNC 6090 Mini CNC Engraving Machine 3 Axis

This new Desktop 6090 Mini CNC Router Hobby CNC Machine can be widely used to engrave wood, acrylic, brass, alumimun,PVC, PCB and so on.

ChinaCNCzone team always welcome customers from all over the world to visit our factory, and let us provide the best diffirent models mini CNC routers for users together.

### Always be imitated, never be surmounted.

We all use well-designed professional aluminum to manufacture the machine. Almost all of the structural member are extruded by a dedicated mold. The production of large quantities so that we have a strong price competitiveness. Professional mold and materials so that our quality has been stable protection.