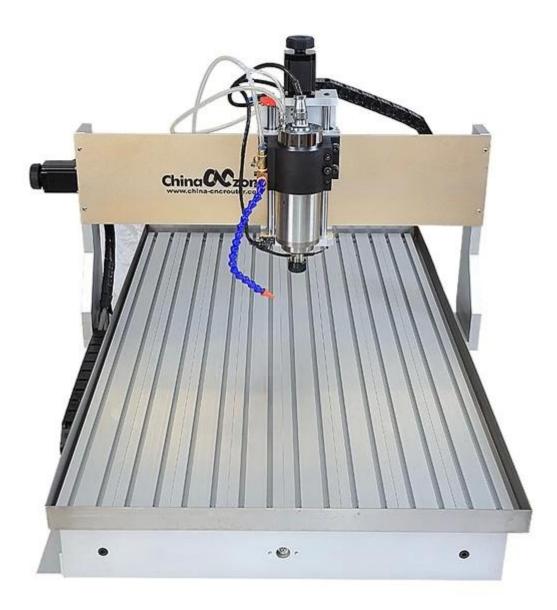

CNC 6090 Mini CNC Engraving Machine 3 Axis

This new Desktop 6090 Mini CNC Router Hobby CNC Machine can be widely used to engrave wood, acrylic, brass, alumimun,PVC, PCB and so on.

ChinaCNCzone team always welcome customers from all over the world to visit our factory, and let us provide the best diffirent models mini CNC routers for users together.

### What are the main features for this new CNC 6090 Mini CNC Router ?

1. The acceptable material thickness can high to 150mm, much bigger than general mini CNC Router with max 100mm.

Ching

- 2. New added water cooling system, enlarge the working fields and prolong the working life.
- 3. With 1500W and 2200W Spindle selection

4. With 3 axis and <u>4 axis CNC</u> version for selection, the 3 axis version can be updated into 4 axis easily according to your need.

5. USB interface

- 6. English manual available.
- 7.Can engrave material such acrylic, brass, wood, aluminum, PCB and so on.
- 8.Balls crew made it a higher precision.
- 9. Auto-Checking function, easy to set origin of Z axis
- 10.With built-in frequency converter in control box
- 11.It has a broaded base and a thicker screw for larger material working.

12.Limited switches added.

- 13. From reliable & trustable profesional <u>China CNC Router</u> manufacturer.
- 14.DSP controller box.
- 15.It has a broaded base and a thicker screw for larger material working.
- 16.with Mach3 controller box and USB CNC controller box for your selection.