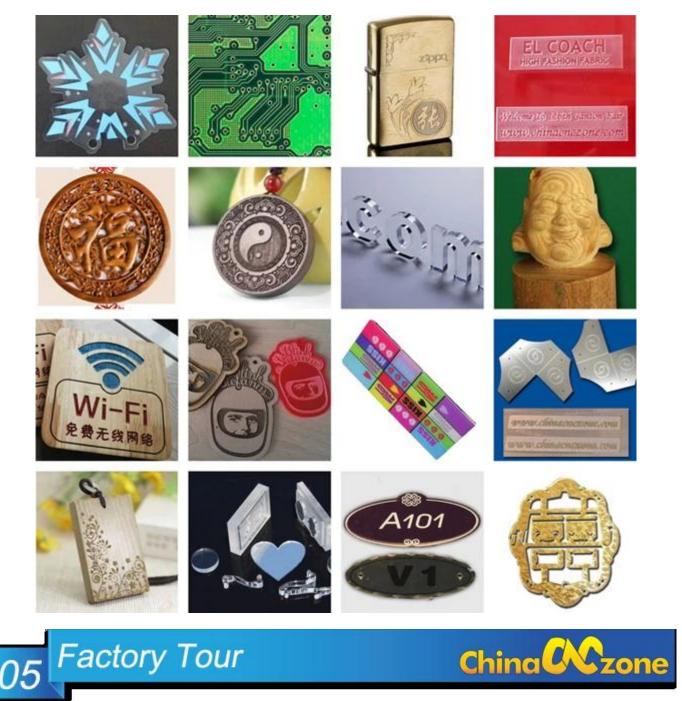

### What are the main features for this new CNC 6090 Mini CNC Router ?

1. The acceptable material thickness can high to 150mm, much bigger than general mini CNC Router with max 100mm.

Ching

- 2. New added water cooling system, enlarge the working fields and prolong the working life.
- 3. With 1500W and 2200W Spindle selection

4. With 3 axis and <u>4 axis CNC</u> version for selection, the 3 axis version can be updated into 4 axis easily according to your need.

5. USB interface

- 6. English manual available.
- 7.Can engrave material such acrylic, brass, wood, aluminum, PCB and so on.
- 8.Balls crew made it a higher precision.
- 9. Auto-Checking function, easy to set origin of Z axis
- 10.With built-in frequency converter in control box
- 11.It has a broaded base and a thicker screw for larger material working.

CNC 6090 Mini CNC Engraving Machine 3 Axis

This new Desktop 6090 Mini CNC Router Hobby CNC Machine can be widely used to engrave wood, acrylic, brass, alumimun,PVC, PCB and so on.

ChinaCNCzone team always welcome customers from all over the world to visit our factory, and let us provide the best diffirent models mini CNC routers for users together.