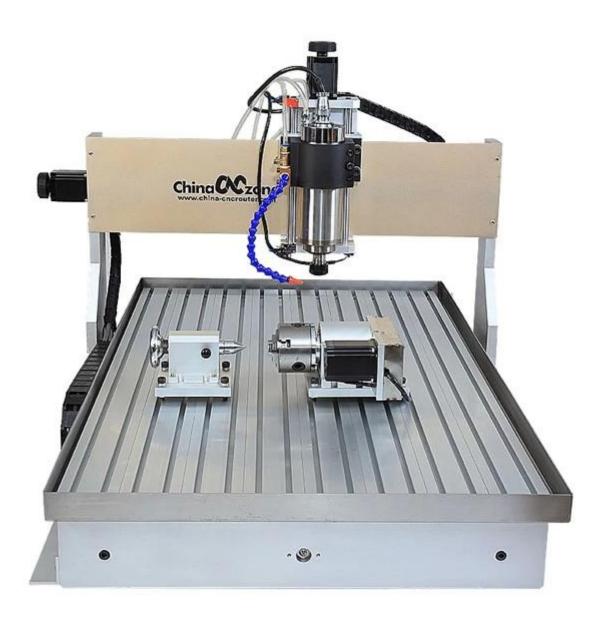

4. With 3 axis and <u>4 axis CNC</u> version for selection, the 3 axis version can be updated into 4 axis easily according to your need.

5. USB interface

- 6. English manual available.
- 7.Can engrave material such acrylic, brass, wood, aluminum, PCB and so on.
- 8.Balls crew made it a higher precision.
- 9. Auto-Checking function, easy to set origin of Z axis
- 10.With built-in frequency converter in control box
- 11.It has a broaded base and a thicker screw for larger material working.

| Aluminum alloy 6063 and 6061 the unique and dedicated mold extrusion profiles. let counterfeiters dwarfs                                  |
|-------------------------------------------------------------------------------------------------------------------------------------------|
| 3 Axis and 4 Axis version                                                                                                                 |
| ≤150mm                                                                                                                                    |
| X,Z SFUR1605-DFC7-P0 ball screw, Y SFUR2005-DFC7-P0 ball screw                                                                            |
| Dia.30mm chrome plate shafts                                                                                                              |
| Dia.30mm chrome plate shafts                                                                                                              |
| Dia.16mm chrome plate shafts                                                                                                              |
| 57 two-phase 3A 150N.cm                                                                                                                   |
| 220(L)*116(W)*105(H)mm, 9KG Transmission ratio: 1:3, 0.6<br>degree/step, K11                                                              |
| Center height 65mm, 3 Jaw 80mm Chuck, Maximum clamping<br>125mm ,Tailstock maximum expansion length 50mm<br>,Maximum clamping weight 30kg |
| Changlong GDZ80-2.2, 24000RPM, 1500/2200W                                                                                                 |
| ER20 1-13mm                                                                                                                               |
| 0.05mm                                                                                                                                    |
| radial beat acuities 0.03 mm                                                                                                              |
| 0-4000mm/min                                                                                                                              |
| E100S2R2B + JMC542 drive board+1635A 4th Axis drive board<br>+ DSP Controller                                                             |
| Controller box with Parallel Port and USB Interface or USB Controller for Mach3 Software                                                  |
| G code, or any MACH3 support format file                                                                                                  |
| Emergency stop button                                                                                                                     |
| AC220V/110V                                                                                                                               |
| Pump, Auto checking tool , cutter, banner and so on.                                                                                      |
| Two Year                                                                                                                                  |
| One wooden box package , 121*86*82cm                                                                                                      |
|                                                                                                                                           |