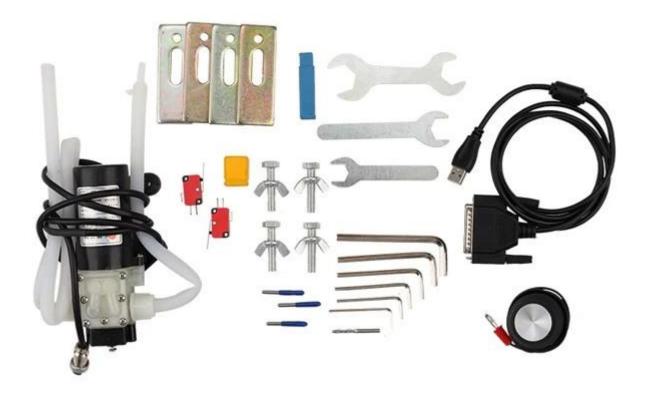

### Why add the Sink cooling system ?

It can cool the spindle and protect the machine.

Avoid the spindle burn out.when you

Can engrave the high hardness or metal

It can improve the efficiency and accuracy of the machine.

| Aluminum alloy 6063 and 6061 the unique and dedicated mold extrusion profiles. let counterfeiters dwarfs                                  |
|-------------------------------------------------------------------------------------------------------------------------------------------|
| 3 Axis and 4 Axis version                                                                                                                 |
| ≤150mm                                                                                                                                    |
| X,Z SFUR1605-DFC7-P0 ball screw, Y SFUR2005-DFC7-P0 ball screw                                                                            |
| Dia.30mm chrome plate shafts                                                                                                              |
| Dia.30mm chrome plate shafts                                                                                                              |
| Dia.16mm chrome plate shafts                                                                                                              |
| 57 two-phase 3A 150N.cm                                                                                                                   |
| 220(L)*116(W)*105(H)mm, 9KG Transmission ratio: 1:3, 0.6<br>degree/step, K11                                                              |
| Center height 65mm, 3 Jaw 80mm Chuck, Maximum clamping<br>125mm ,Tailstock maximum expansion length 50mm<br>,Maximum clamping weight 30kg |
| Changlong GDZ80-2.2, 24000RPM, 1500/2200W                                                                                                 |
| ER20 1-13mm                                                                                                                               |
| 0.05mm                                                                                                                                    |
| radial beat acuities 0.03 mm                                                                                                              |
| 0-4000mm/min                                                                                                                              |
| E100S2R2B + JMC542 drive board+1635A 4th Axis drive board<br>+ DSP Controller                                                             |
| Controller box with Parallel Port and USB Interface or USB Controller for Mach3 Software                                                  |
| G code, or any MACH3 support format file                                                                                                  |
| Emergency stop button                                                                                                                     |
| AC220V/110V                                                                                                                               |
| Pump, Auto checking tool , cutter, banner and so on.                                                                                      |
| Two Year                                                                                                                                  |
| One wooden box package , 121*86*82cm                                                                                                      |
|                                                                                                                                           |