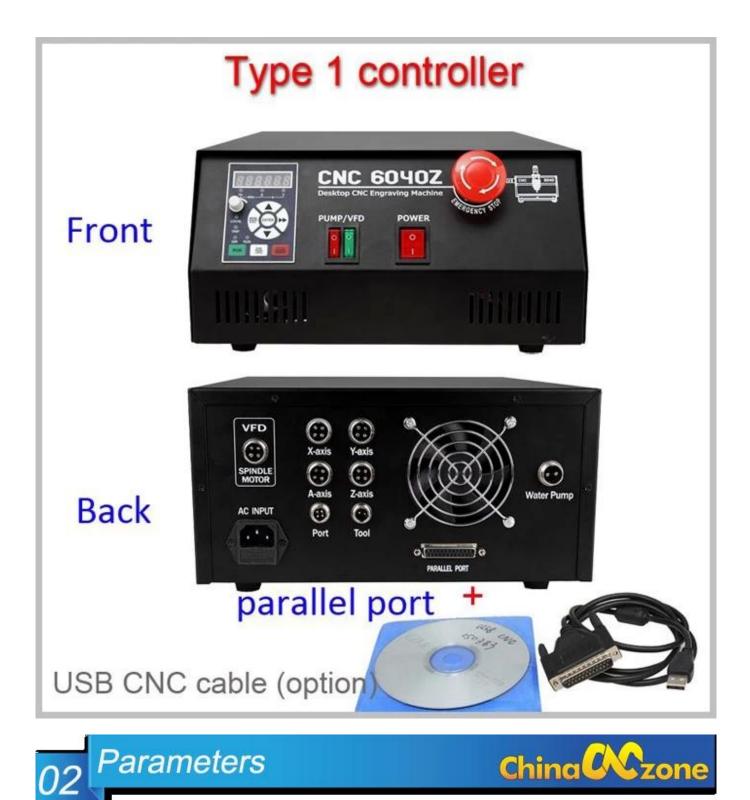

# Type 3 controller

4. With 3 axis and <u>4 axis CNC</u> version for selection, the 3 axis version can be updated into 4 axis easily according to your need.

5. USB interface

- 6. English manual available.
- 7.Can engrave material such acrylic, brass, wood, aluminum, PCB and so on.
- 8.Balls crew made it a higher precision.
- 9. Auto-Checking function, easy to set origin of Z axis
- 10.With built-in frequency converter in control box
- 11.It has a broaded base and a thicker screw for larger material working.

12.Limited switches added.

- 13. From reliable & trustable profesional <u>China CNC Router</u> manufacturer.
- 14.DSP controller box.
- 15.It has a broaded base and a thicker screw for larger material working.
- 16.with Mach3 controller box and USB CNC controller box for your selection.