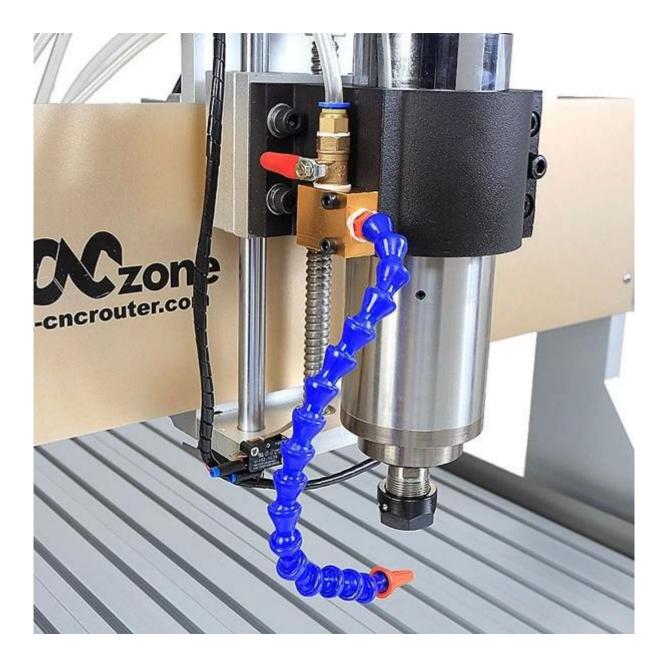

### Why add the Sink cooling system ?

It can cool the spindle and protect the machine.

Avoid the spindle burn out.when you

Can engrave the high hardness or metal

It can improve the efficiency and accuracy of the machine.

### What are the main features for this new CNC 6090 Mini CNC Router ?

1. The acceptable material thickness can high to 150mm, much bigger than general mini CNC Router with max 100mm.

Ching

- 2. New added water cooling system, enlarge the working fields and prolong the working life.
- 3. With 1500W and 2200W Spindle selection