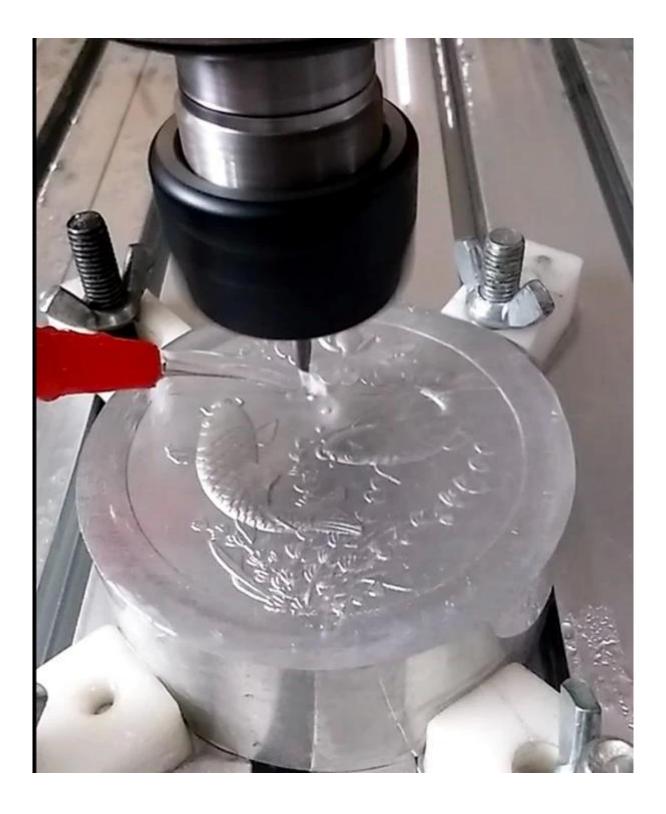

### What are the main features for this new CNC 6090 Mini CNC Router ?

1. The acceptable material thickness can high to 150mm, much bigger than general mini CNC Router with max 100mm.

Ching

- 2. New added water cooling system, enlarge the working fields and prolong the working life.
- 3. With 1500W and 2200W Spindle selection

CNC 6090 Mini CNC Engraving Machine 3 Axis

This new Desktop 6090 Mini CNC Router Hobby CNC Machine can be widely used to engrave wood, acrylic, brass, alumimun,PVC, PCB and so on.

ChinaCNCzone team always welcome customers from all over the world to visit our factory, and let us provide the best diffirent models mini CNC routers for users together.