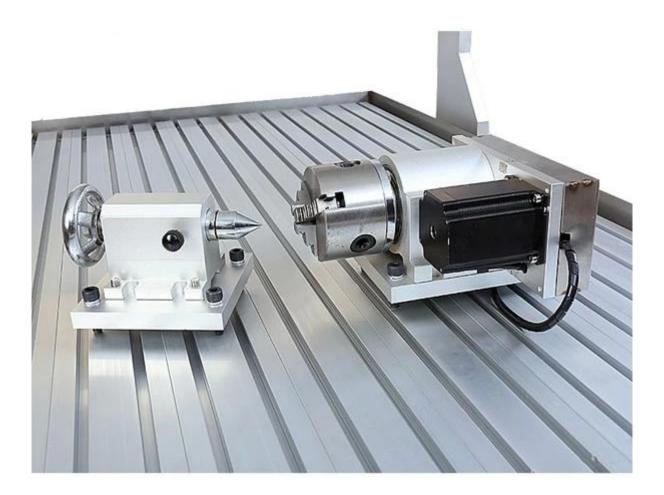

4. With 3 axis and <u>4 axis CNC</u> version for selection, the 3 axis version can be updated into 4 axis easily according to your need.

5. USB interface

- 6. English manual available.
- 7.Can engrave material such acrylic, brass, wood, aluminum, PCB and so on.
- 8.Balls crew made it a higher precision.
- 9. Auto-Checking function, easy to set origin of Z axis
- 10.With built-in frequency converter in control box
- 11.It has a broaded base and a thicker screw for larger material working.

| Aluminum alloy 6063 and 6061 the unique and dedicated mold extrusion profiles. let counterfeiters dwarfs                                  |
|-------------------------------------------------------------------------------------------------------------------------------------------|
| 3 Axis and 4 Axis version                                                                                                                 |
| ≤150mm                                                                                                                                    |
| X,Z SFUR1605-DFC7-P0 ball screw, Y SFUR2005-DFC7-P0 ball screw                                                                            |
| Dia.30mm chrome plate shafts                                                                                                              |
| Dia.30mm chrome plate shafts                                                                                                              |
| Dia.16mm chrome plate shafts                                                                                                              |
| 57 two-phase 3A 150N.cm                                                                                                                   |
| 220(L)*116(W)*105(H)mm, 9KG Transmission ratio: 1:3, 0.6<br>degree/step, K11                                                              |
| Center height 65mm, 3 Jaw 80mm Chuck, Maximum clamping<br>125mm ,Tailstock maximum expansion length 50mm<br>,Maximum clamping weight 30kg |
| Changlong GDZ80-2.2, 24000RPM, 1500/2200W                                                                                                 |
| ER20 1-13mm                                                                                                                               |
| 0.05mm                                                                                                                                    |
| radial beat acuities 0.03 mm                                                                                                              |
| 0-4000mm/min                                                                                                                              |
| E100S2R2B + JMC542 drive board+1635A 4th Axis drive board<br>+ DSP Controller                                                             |
| Controller box with Parallel Port and USB Interface or USB Controller for Mach3 Software                                                  |
| G code, or any MACH3 support format file                                                                                                  |
| Emergency stop button                                                                                                                     |
| AC220V/110V                                                                                                                               |
| Pump, Auto checking tool , cutter, banner and so on.                                                                                      |
| Two Year                                                                                                                                  |
| One wooden box package , 121*86*82cm                                                                                                      |
|                                                                                                                                           |