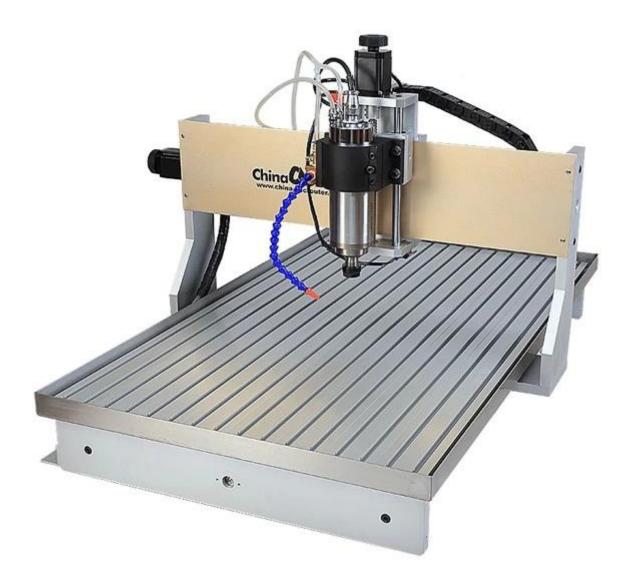

CNC 6090 Mini CNC Engraving Machine 3 Axis

This new Desktop 6090 Mini CNC Router Hobby CNC Machine can be widely used to engrave wood, acrylic, brass, alumimun,PVC, PCB and so on.

ChinaCNCzone team always welcome customers from all over the world to visit our factory, and let us provide the best diffirent models mini CNC routers for users together.