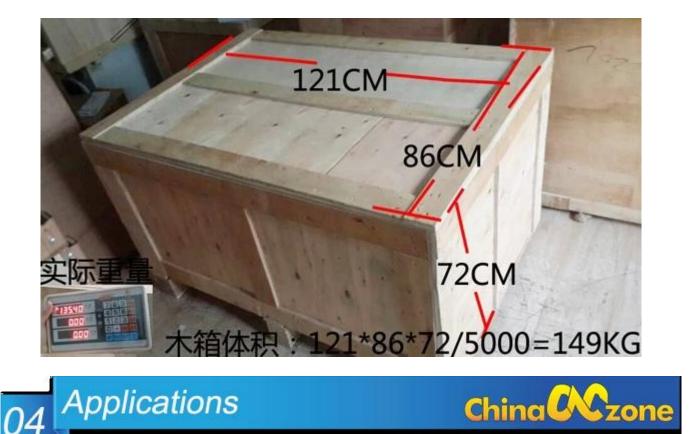

| Aluminum alloy 6063 and 6061 the unique and dedicated mold extrusion profiles. let counterfeiters dwarfs                                  |
|-------------------------------------------------------------------------------------------------------------------------------------------|
| 3 Axis and 4 Axis version                                                                                                                 |
| ≤150mm                                                                                                                                    |
| X,Z SFUR1605-DFC7-P0 ball screw, Y SFUR2005-DFC7-P0 ball screw                                                                            |
| Dia.30mm chrome plate shafts                                                                                                              |
| Dia.30mm chrome plate shafts                                                                                                              |
| Dia.16mm chrome plate shafts                                                                                                              |
| 57 two-phase 3A 150N.cm                                                                                                                   |
| 220(L)*116(W)*105(H)mm, 9KG Transmission ratio: 1:3, 0.6<br>degree/step, K11                                                              |
| Center height 65mm, 3 Jaw 80mm Chuck, Maximum clamping<br>125mm ,Tailstock maximum expansion length 50mm<br>,Maximum clamping weight 30kg |
| Changlong GDZ80-2.2, 24000RPM, 1500/2200W                                                                                                 |
| ER20 1-13mm                                                                                                                               |
| 0.05mm                                                                                                                                    |
| radial beat acuities 0.03 mm                                                                                                              |
| 0-4000mm/min                                                                                                                              |
| E100S2R2B + JMC542 drive board+1635A 4th Axis drive board<br>+ DSP Controller                                                             |
| Controller box with Parallel Port and USB Interface or USB Controller for Mach3 Software                                                  |
| G code, or any MACH3 support format file                                                                                                  |
| Emergency stop button                                                                                                                     |
| AC220V/110V                                                                                                                               |
| Pump, Auto checking tool , cutter, banner and so on.                                                                                      |
| Two Year                                                                                                                                  |
| One wooden box package , 121*86*82cm                                                                                                      |
|                                                                                                                                           |