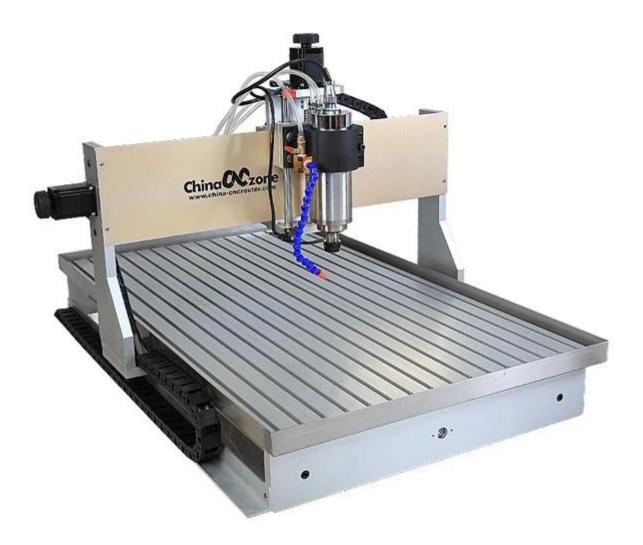

CNC 6090 Mini CNC Engraving Machine 3 Axis

This new Desktop 6090 Mini CNC Router Hobby CNC Machine can be widely used to engrave wood, acrylic, brass, alumimun,PVC, PCB and so on.

ChinaCNCzone team always welcome customers from all over the world to visit our factory, and let us provide the best diffirent models mini CNC routers for users together.