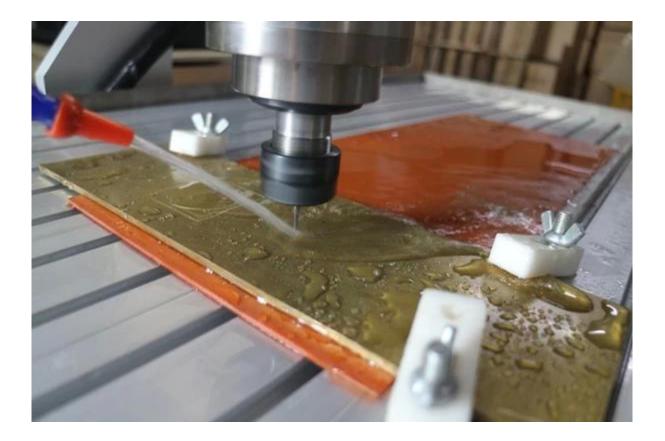

CNC 6090 Mini CNC Engraving Machine 3 Axis

This new Desktop 6090 Mini CNC Router Hobby CNC Machine can be widely used to engrave wood, acrylic, brass, alumimun,PVC, PCB and so on.

ChinaCNCzone team always welcome customers from all over the world to visit our factory, and let us provide the best diffirent models mini CNC routers for users together.