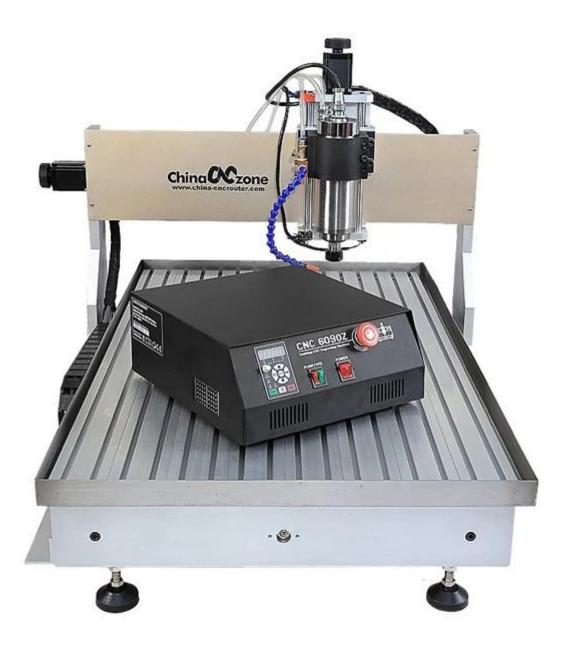

CNC 6090 Mini CNC Engraving Machine 3 Axis

This new Desktop 6090 Mini CNC Router Hobby CNC Machine can be widely used to engrave wood, acrylic, brass, alumimun,PVC, PCB and so on.

ChinaCNCzone team always welcome customers from all over the world to visit our factory, and let us provide the best diffirent models mini CNC routers for users together.

### Always be imitated, never be surmounted.

We all use well-designed professional aluminum to manufacture the machine. Almost all of the structural member are extruded by a dedicated mold. The production of large quantities so that we have a strong price competitiveness. Professional mold and materials so that our quality has been stable protection.