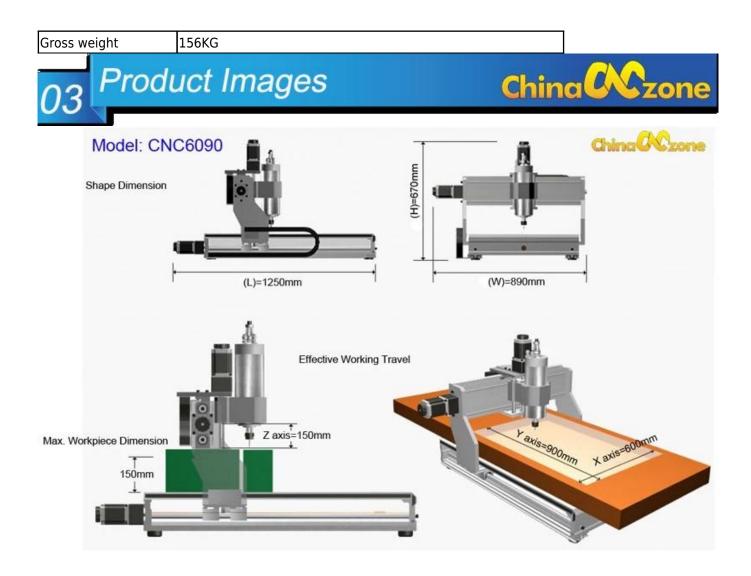

## Back

| New 6090 Mini CNC Router Parameters |                            |
|-------------------------------------|----------------------------|
| Effective working<br>travel         | 600(X)mm*900(Y)mm*150(Z)mm |
| Shape dimension                     | 890*1250*670mm             |

| Aluminum alloy 6063 and 6061 the unique and dedicated mold extrusion profiles. let counterfeiters dwarfs                                  |
|-------------------------------------------------------------------------------------------------------------------------------------------|
| 3 Axis and 4 Axis version                                                                                                                 |
| ≤150mm                                                                                                                                    |
| X,Z SFUR1605-DFC7-P0 ball screw, Y SFUR2005-DFC7-P0 ball screw                                                                            |
| Dia.30mm chrome plate shafts                                                                                                              |
| Dia.30mm chrome plate shafts                                                                                                              |
| Dia.16mm chrome plate shafts                                                                                                              |
| 57 two-phase 3A 150N.cm                                                                                                                   |
| 220(L)*116(W)*105(H)mm, 9KG Transmission ratio: 1:3, 0.6<br>degree/step, K11                                                              |
| Center height 65mm, 3 Jaw 80mm Chuck, Maximum clamping<br>125mm ,Tailstock maximum expansion length 50mm<br>,Maximum clamping weight 30kg |
| Changlong GDZ80-2.2, 24000RPM, 1500/2200W                                                                                                 |
| ER20 1-13mm                                                                                                                               |
| 0.05mm                                                                                                                                    |
| radial beat acuities 0.03 mm                                                                                                              |
| 0-4000mm/min                                                                                                                              |
| E100S2R2B + JMC542 drive board+1635A 4th Axis drive board<br>+ DSP Controller                                                             |
| Controller box with Parallel Port and USB Interface or USB Controller for Mach3 Software                                                  |
| G code, or any MACH3 support format file                                                                                                  |
| Emergency stop button                                                                                                                     |
| AC220V/110V                                                                                                                               |
| Pump, Auto checking tool , cutter, banner and so on.                                                                                      |
| Two Year                                                                                                                                  |
| One wooden box package , 121*86*82cm                                                                                                      |
|                                                                                                                                           |