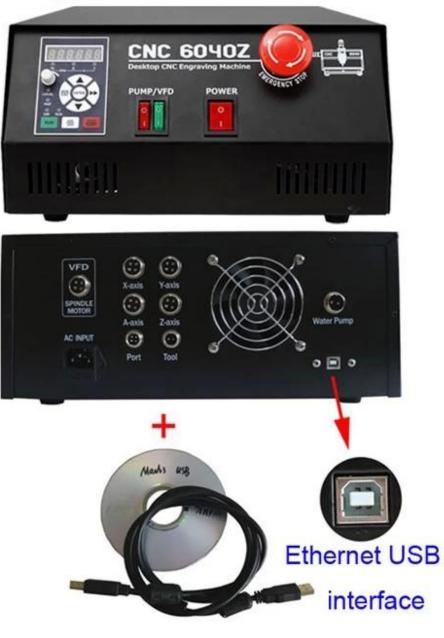

4. With 3 axis and <u>4 axis CNC</u> version for selection, the 3 axis version can be updated into 4 axis easily according to your need.

5. USB interface

- 6. English manual available.
- 7.Can engrave material such acrylic, brass, wood, aluminum, PCB and so on.
- 8.Balls crew made it a higher precision.
- 9. Auto-Checking function, easy to set origin of Z axis
- 10.With built-in frequency converter in control box
- 11.It has a broaded base and a thicker screw for larger material working.

12.Limited switches added.

- 13. From reliable & trustable profesional <u>China CNC Router</u> manufacturer.
- 14.DSP controller box.
- 15.It has a broaded base and a thicker screw for larger material working.
- 16.with Mach3 controller box and USB CNC controller box for your selection.

17. The spindle speed can controlled by MACH3 software.