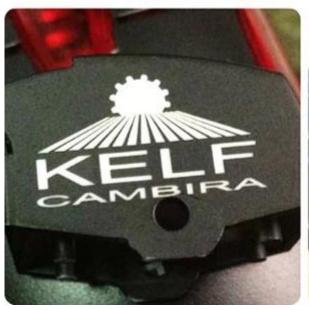

## 04 Applications

Application industrial for this Portable Fiber Laser Marking Machine: Jewellery, Keyboards of cell phone, Auto parts, Electronic components, Electronic appliance, Communication apparatus, sanitary wares, buckles, kitchenware, Sanitary equipment's, Hardware tools, Knife, Glasses, Clock, Cooker, Stainless steel products etc.

#### The material this Mini Portable Fiber Laser Marking Machine can marking:

Engraving bar codes, decorative map, LOGO, factory number, production date, dial on all Metals ( Gold, silver, copper, alloy, aluminum, steel, stainless steel, name card ), Non-metal ( Plastic: engineering plastic and hard plastic, etc. Used in electronic components integrated

circuits, mobile communications, precision instruments, glasses watch and clocks, computer keyboard, accessories, auto parts, plastic buttons, plumbing fittings, sanitary ware, PVC pipe, medical equipment, packaging bottles, etc.)

### Laser Mark

07 Company culture