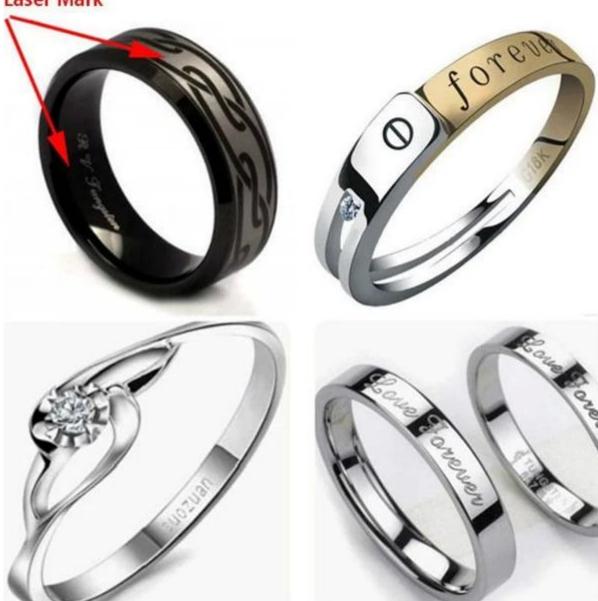

## 04 Applications

Application industrial for this Portable Fiber Laser Marking Machine: Jewellery, Keyboards of cell phone, Auto parts, Electronic components, Electronic appliance, Communication apparatus, sanitary wares, buckles, kitchenware, Sanitary equipment's, Hardware tools, Knife, Glasses, Clock, Cooker, Stainless steel products etc.

#### The material this Mini Portable Fiber Laser Marking Machine can marking:

Engraving bar codes, decorative map, LOGO, factory number, production date, dial on all Metals ( Gold, silver, copper, alloy, aluminum, steel, stainless steel, name card ), Non-metal ( Plastic: engineering plastic and hard plastic, etc. Used in electronic components integrated