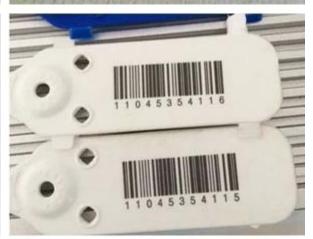

## 04 Applications

Application industrial for this Portable Fiber Laser Marking Machine: Jewellery, Keyboards of cell phone, Auto parts, Electronic components, Electronic appliance, Communication apparatus, sanitary wares, buckles, kitchenware, Sanitary equipment's, Hardware tools, Knife, Glasses, Clock, Cooker, Stainless steel products etc.

#### The material this Mini Portable Fiber Laser Marking Machine can marking:

Engraving bar codes, decorative map, LOGO, factory number, production date, dial on all Metals ( Gold, silver, copper, alloy, aluminum, steel, stainless steel, name card ), Non-metal ( Plastic: engineering plastic and hard plastic, etc. Used in electronic components integrated