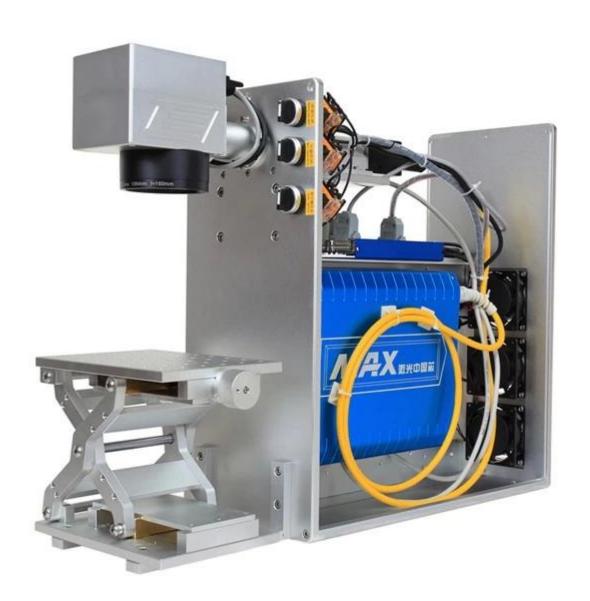

| Name                  | Origin(brand)                                    | Remarks Long service life, high reliability, fine beam quality                                           |  |  |
|-----------------------|--------------------------------------------------|----------------------------------------------------------------------------------------------------------|--|--|
| Optical maser         | Maxphotonics                                     |                                                                                                          |  |  |
| Galvo<br>mirror       | Galvo-tech(digital)                              | Fine marking, more quick and high reliability                                                            |  |  |
| F-θ lens              | 290mm                                            | High quality optical device                                                                              |  |  |
| Marking<br>software   | Special marking<br>Software (Ezcad2<br>software) | Powerful, simple and convenient operation,<br>Auto-cad, CorelDraw, Photoshop software<br>compatible form |  |  |
| Control cabinet China |                                                  | Optical fiber special cabinet, all the mold production, high seal                                        |  |  |