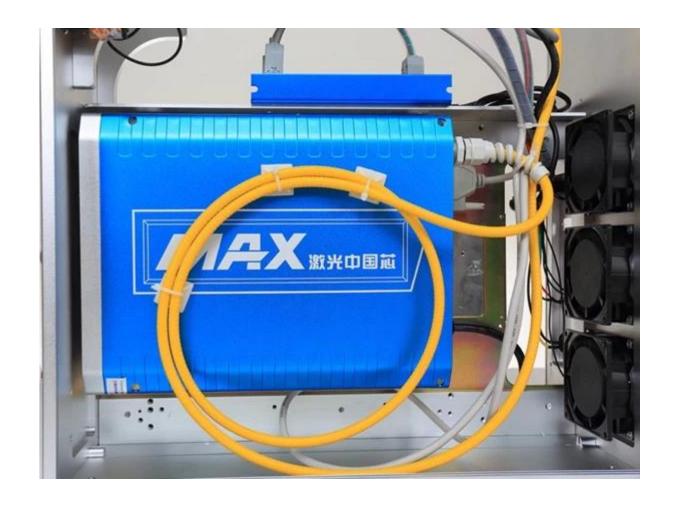

This Mini Portable Fiber Laser Marking Machine and Laser Engraver for Metal Engraving Marking mainly consists of four parts: fiber laser, galvanometer scanning system, computer control system and the worktable

| Name                  | Origin(brand)                                    | Remarks Long service life, high reliability, fine beam quality                                           |  |  |
|-----------------------|--------------------------------------------------|----------------------------------------------------------------------------------------------------------|--|--|
| Optical maser         | Maxphotonics                                     |                                                                                                          |  |  |
| Galvo<br>mirror       | Galvo-tech(digital)                              | Fine marking, more quick and high reliability                                                            |  |  |
| F-θ lens              | 290mm                                            | High quality optical device                                                                              |  |  |
| Marking<br>software   | Special marking<br>Software (Ezcad2<br>software) | Powerful, simple and convenient operation,<br>Auto-cad, CorelDraw, Photoshop software<br>compatible form |  |  |
| Control cabinet China |                                                  | Optical fiber special cabinet, all the mold production, high seal                                        |  |  |