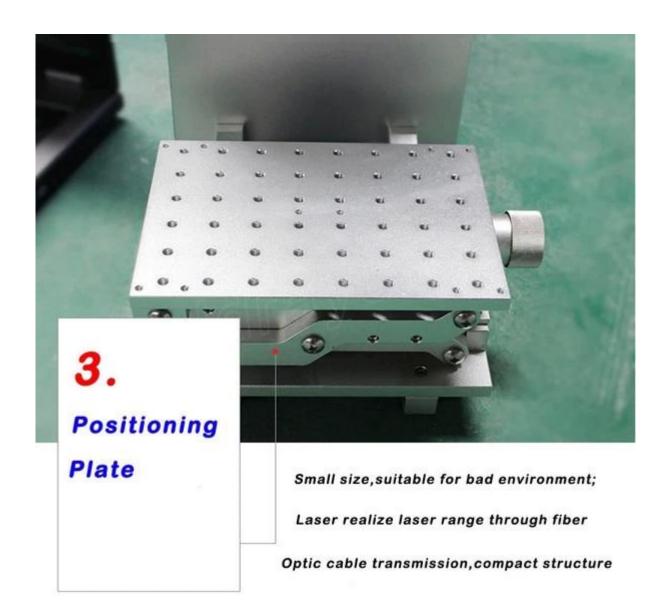

This Mini Portable Fiber Laser Marking Machine and Laser Engraver for Metal Engraving Marking mainly consists of four parts: fiber laser, galvanometer scanning system, computer control system and the worktable