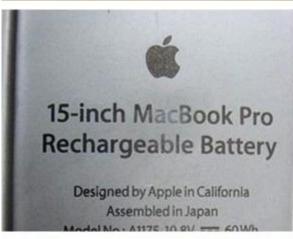

## 04 Applications

Application industrial for this Portable Fiber Laser Marking Machine: Jewellery, Keyboards of cell phone, Auto parts, Electronic components, Electronic appliance, Communication apparatus, sanitary wares, buckles, kitchenware, Sanitary equipment's, Hardware tools, Knife, Glasses, Clock, Cooker, Stainless steel products etc.

#### The material this Mini Portable Fiber Laser Marking Machine can marking:

Engraving bar codes, decorative map, LOGO, factory number, production date, dial on all Metals ( Gold, silver, copper, alloy, aluminum, steel, stainless steel, name card ), Non-metal ( Plastic: engineering plastic and hard plastic, etc. Used in electronic components integrated

circuits, mobile communications, precision instruments, glasses watch and clocks, computer keyboard, accessories, auto parts, plastic buttons, plumbing fittings, sanitary ware, PVC pipe, medical equipment, packaging bottles, etc.)