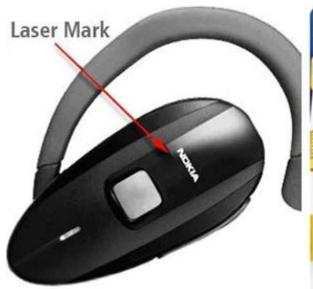

## 04 Applications

Application industrial for this Portable Fiber Laser Marking Machine: Jewellery, Keyboards of cell phone, Auto parts, Electronic components, Electronic appliance, Communication apparatus, sanitary wares, buckles, kitchenware, Sanitary equipment's, Hardware tools, Knife, Glasses, Clock, Cooker, Stainless steel products etc.

#### The material this Mini Portable Fiber Laser Marking Machine can marking:

Engraving bar codes, decorative map, LOGO, factory number, production date, dial on all Metals ( Gold, silver, copper, alloy, aluminum, steel, stainless steel, name card ), Non-metal ( Plastic: engineering plastic and hard plastic, etc. Used in electronic components integrated

circuits, mobile communications, precision instruments, glasses watch and clocks, computer keyboard, accessories, auto parts, plastic buttons, plumbing fittings, sanitary ware, PVC pipe, medical equipment, packaging bottles, etc.)

### Laser Mark

07 Company culture