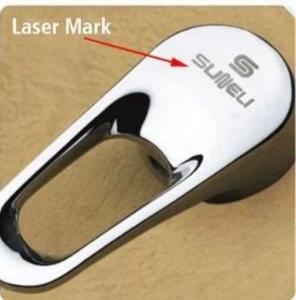

## 04 Applications

Application industrial for this Portable Fiber Laser Marking Machine: Jewellery, Keyboards of cell phone, Auto parts, Electronic components, Electronic appliance, Communication apparatus, sanitary wares, buckles, kitchenware, Sanitary equipment's, Hardware tools, Knife, Glasses, Clock, Cooker, Stainless steel products etc.

#### The material this Mini Portable Fiber Laser Marking Machine can marking:

Engraving bar codes, decorative map, LOGO, factory number, production date, dial on all Metals ( Gold, silver, copper, alloy, aluminum, steel, stainless steel, name card ), Non-metal ( Plastic: engineering plastic and hard plastic, etc. Used in electronic components integrated