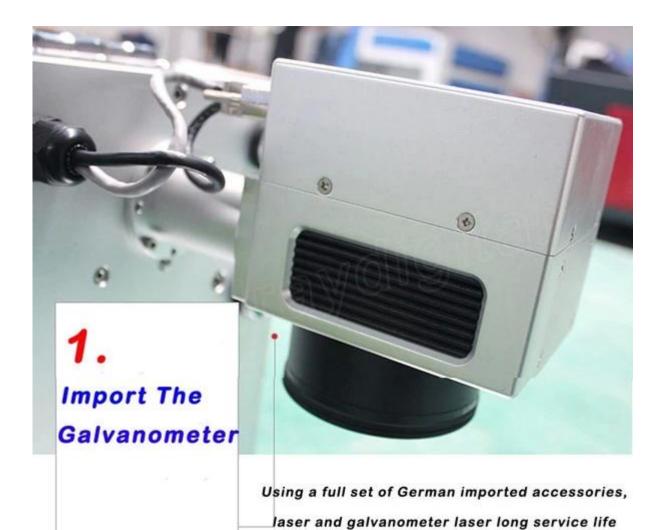

This Mini Portable Fiber Laser Marking Machine and Laser Engraver for Metal Engraving Marking mainly consists of four parts: fiber laser, galvanometer scanning system, computer control system and the worktable

| Name                  | Origin(brand)                                    | Remarks Long service life, high reliability, fine beam quality                                           |  |  |
|-----------------------|--------------------------------------------------|----------------------------------------------------------------------------------------------------------|--|--|
| Optical maser         | Maxphotonics                                     |                                                                                                          |  |  |
| Galvo<br>mirror       | Galvo-tech(digital)                              | Fine marking, more quick and high reliability                                                            |  |  |
| F-θ lens              | 290mm                                            | High quality optical device                                                                              |  |  |
| Marking<br>software   | Special marking<br>Software (Ezcad2<br>software) | Powerful, simple and convenient operation,<br>Auto-cad, CorelDraw, Photoshop software<br>compatible form |  |  |
| Control cabinet China |                                                  | Optical fiber special cabinet, all the mold production, high seal                                        |  |  |