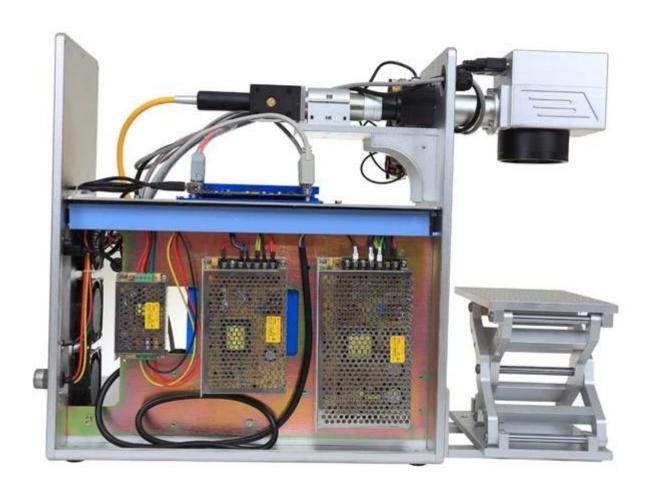

This Mini Portable Fiber Laser Marking Machine and Laser Engraver for Metal Engraving Marking mainly consists of four parts: fiber laser, galvanometer scanning system, computer control system and the worktable