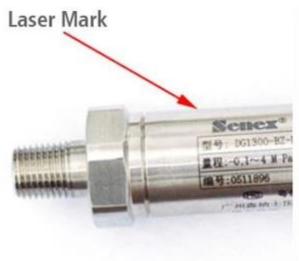

nents, Electronic appliance, Communication apparatus, sanitary wares, buckles, kitchenware, Sanitary equipment's, Hardware tools, Knife, Glasses, Clock, Cooker, Stainless steel products etc.

#### The material this Mini Portable Fiber Laser Marking Machine can marking:

Engraving bar codes, decorative map, LOGO, factory number, production date, dial on all Metals ( Gold, silver, copper, alloy, aluminum, steel, stainless steel, name card ), Non-metal ( Plastic: engineering plastic and hard plastic, etc. Used in electronic components integrated

circuits, mobile communications, precision instruments, glasses watch and clocks, computer keyboard, accessories, auto parts, plastic buttons, plumbing fittings, sanitary ware, PVC pipe, medical equipment, packaging bottles, etc.)



























### Laser Mark



























07 Company culture