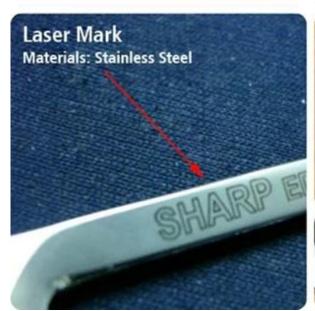

s, Electronic appliance, Communication apparatus, sanitary wares, buckles, kitchenware, Sanitary equipment's, Hardware tools, Knife, Glasses, Clock, Cooker, Stainless steel products etc.

#### The material this Mini Portable Fiber Laser Marking Machine can marking:

Engraving bar codes, decorative map, LOGO, factory number, production date, dial on all Metals ( Gold, silver, copper, alloy, aluminum, steel, stainless steel, name card ), Non-metal ( Plastic: engineering plastic and hard plastic, etc. Used in electronic components integrated

circuits, mobile communications, precision instruments, glasses watch and clocks, computer keyboard, accessories, auto parts, plastic buttons, plumbing fittings, sanitary ware, PVC pipe, medical equipment, packaging bottles, etc.)



























### Laser Mark



























07 Company culture