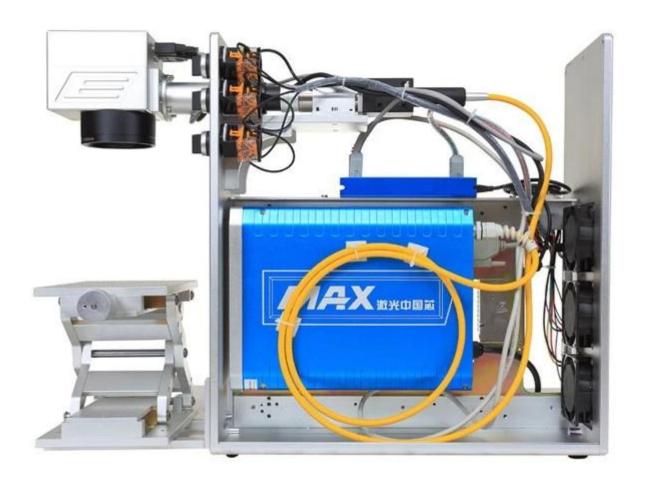

This Mini Portable Fiber Laser Marking Machine and Laser Engraver for Metal Engraving Marking mainly consists of four parts: fiber laser, galvanometer scanning system, computer control system and the worktable