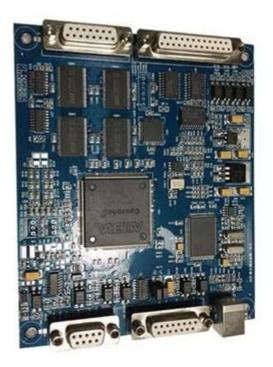

| Fine marking, more quick and high reliability                                                            |  |  |
| F-θ lens              | 290mm                                            | High quality optical device                                                                              |  |  |
| Marking<br>software   | Special marking<br>Software (Ezcad2<br>software) | Powerful, simple and convenient operation,<br>Auto-cad, CorelDraw, Photoshop software<br>compatible form |  |  |
| Control cabinet China |                                                  | Optical fiber special cabinet, all the mold production, high seal                                        |  |  |

# Do you know how to choose the laser marking machine?



#### Crack version board



#### Original JCZ board





#### Software

| Board card          | Support of computer system | Work software                            |
|---------------------|----------------------------|------------------------------------------|
| Original JCZ board  | WinSeal XP/Win7/8/10       | Can support the latest<br>Ezcad software |
| Crack version board | WinSeal XP/Win7            | Can only support to<br>Ezcad2.9.4        |

# 02 Parameters



Voltage:110V/220V

Fiber Laser Source: Maxphotonics (RAYCUS /IPG laser optional)

Output power: 10W/20W/30W/50W for selection

Laser wavelength: 1064nm

Modulation frequency range:20-100kHz

Speed:0-8000mm/s

Precision: ±0.003mm

Minimum line width:0.015mm

Minimum height of characters:0.15mm

Cooling way: Air cooling

Marking range:110\*110mm 150\