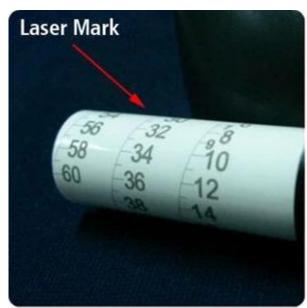

## 04 Applications

Application industrial for this Portable Fiber Laser Marking Machine: Jewellery, Keyboards of cell phone, Auto parts, Electronic components, Electronic appliance, Communication apparatus, sanitary wares, buckles, kitchenware, Sanitary equipment's, Hardware tools, Knife, Glasses, Clock, Cooker, Stainless steel products etc.

#### The material this Mini Portable Fiber Laser Marking Machine can marking:

Engraving bar codes, decorative map, LOGO, factory number, production date, dial on all Metals ( Gold, silver, copper, alloy, aluminum, steel, stainless steel, name card ), Non-metal ( Plastic: engineering plastic and hard plastic, etc. Used in electronic components integrated

circuits, mobile communications, precision instruments, glasses watch and clocks, computer keyboard, accessories, auto parts, plastic buttons, plumbing fittings, sanitary ware, PVC pipe, medical equipment, packaging bottles, etc.)