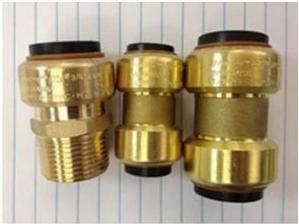

## 04 Applications

Application industrial for this Portable Fiber Laser Marking Machine: Jewellery, Keyboards of cell phone, Auto parts, Electronic components, Electronic appliance, Communication apparatus, sanitary wares, buckles, kitchenware, Sanitary equipment's, Hardware tools, Knife, Glasses, Clock, Cooker, Stainless steel products etc.

#### The material this Mini Portable Fiber Laser Marking Machine can marking:

Engraving bar codes, decorative map, LOGO, factory number, production date, dial on all Metals ( Gold, silver, copper, alloy, aluminum, steel, stainless steel, name card ), Non-metal ( Plastic: engineering plastic and hard plastic, etc. Used in electronic components integrated

circuits, mobile communications, precision instruments, glasses watch and clocks, computer keyboard, accessories, auto parts, plastic buttons, plumbing fittings, sanitary ware, PVC pipe, medical equipment, packaging bottles, etc.)