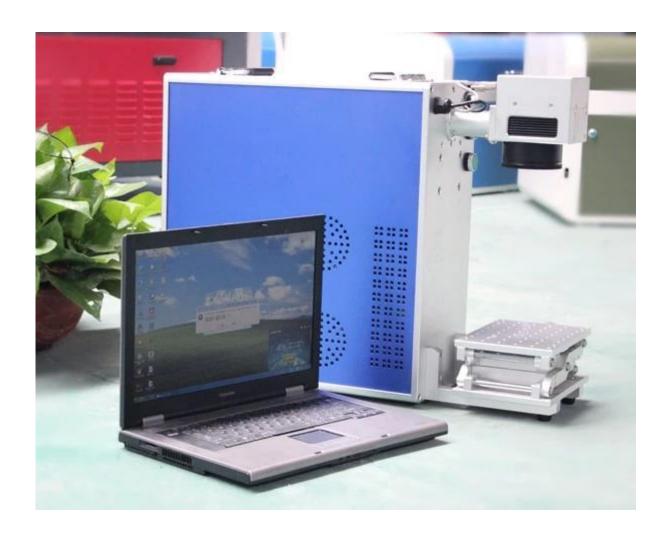

## 10W/20W/30W/50W Mini Portable <u>Fiber Laser Marking Machine</u> and Laser Engraver for Metal Engraving Marking

Compared with our <u>mini CNC router</u> such as <u>CNC 6040</u>, <u>CNC 6090</u>, <u>HY 3040</u> this Portable <u>Fiber Laser Marking Machine</u> is specially designed for metal and non -metal engraving

#### Most price competive with high configuration.

Main features for this S004 Mini Portable Fiber Laser Marking Machine and Laser Engraver for Metal Engraving Marking

- 1.Optical Fiber Laser, environment friendly, easy maintenance.
- 2.Life of the laser can be up to 100000 hours.
- 3.Small volume and weight, less than 35KGS.
- 4. Easy operation software, compatible with PHOTOSHOP, CORELDRAW, AUTOCAD
- 5. Runs without consumable spare parts, no need maintenance, great for continuous working.
- 6.The galvanometer scanning system is made of optical scanner and servo control of two parts, the whole system adopts new technology, new material, new design and manufacturing.
- 7. The smallest volume, suitable for harsh environment, friendly interface, easy operation.
- 8.Adopts the high quality, high energy, high stability fiber laser source, prime precision optical galvanometer assembly and the industry's top software.
- 9. Compact, lightweight, simple interface, flexible and adjustable processing direction.
- 10. The master switch, red light switch and galvanometer switch.
- 11. High precision scale.
- 12.Has 10W/20W/30W/50W for selection

This Mini Portable Fiber Laser Marking Machine and Laser Engraver for Metal Engraving Marking mainly consists of four parts: fiber laser, galvanometer scanning system, computer control system and the worktable