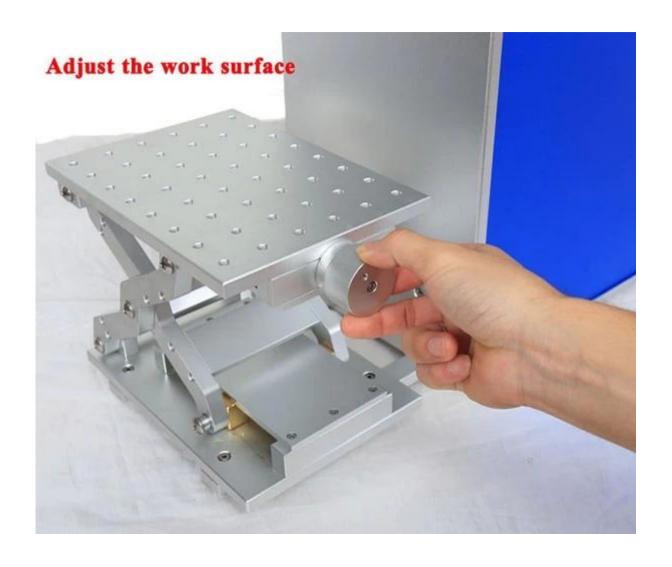

This Mini Portable Fiber Laser Marking Machine and Laser Engraver for Metal Engraving Marking mainly consists of four parts: fiber laser, galvanometer scanning system, computer control system and the worktable

Precision: ±0.003mm

Minimum line width:0.015mm

Minimum height of characters:0.15mm

Cooling way: Air cooling

Marking range:110\*110mm 150\*150mm 200\*200mm for selection

Laser power supply:0.5KW,220V/50Hz, 110V/60HZ