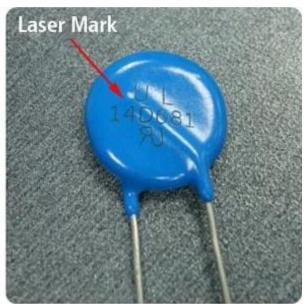

## 04 Applications

Application industrial for this Portable Fiber Laser Marking Machine: Jewellery, Keyboards of cell phone, Auto parts, Electronic components, Electronic appliance, Communication apparatus, sanitary wares, buckles, kitchenware, Sanitary equipment's, Hardware tools, Knife, Glasses, Clock, Cooker, Stainless steel products etc.

#### The material this Mini Portable Fiber Laser Marking Machine can marking:

Engraving bar codes, decorative map, LOGO, factory number, production date, dial on all Metals ( Gold, silver, copper, alloy, aluminum, steel, stainless steel, name card ), Non-metal ( Plastic: engineering plastic and hard plastic, etc. Used in electronic components integrated

circuits, mobile communications, precision instruments, glasses watch and clocks, computer keyboard, accessories, auto parts, plastic buttons, plumbing fittings, sanitary ware, PVC pipe, medical equipment, packaging bottles, etc.)