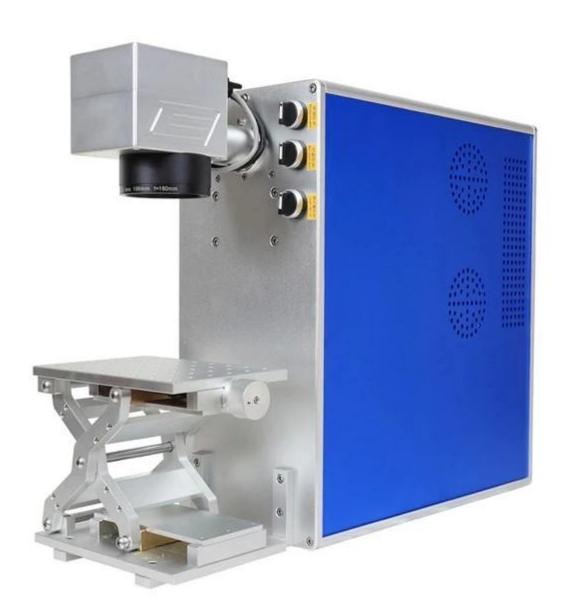

This Mini Portable Fiber Laser Marking Machine and Laser Engraver for Metal Engraving Marking mainly consists of four parts: fiber laser, galvanometer scanning system, computer control system and the worktable

Rotary device: Optional

Weight:35KGS

**S004 Mini Portable Fiber Laser Marking Machine** more details: