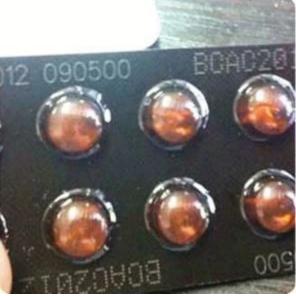

#### The material this Mini Portable Fiber Laser Marking Machine can marking:

Engraving bar codes, decorative map, LOGO, factory number, production date, dial on all Metals ( Gold, silver, copper, alloy, aluminum, steel, stainless steel, name card ), Non-metal ( Plastic: engineering plastic and hard plastic, etc. Used in electronic components integrated

circuits, mobile communications, precision instruments, glasses watch and clocks, computer keyboard, accessories, auto parts, plastic buttons, plumbing fittings, sanitary ware, PVC pipe, medical equipment, packaging bottles, etc.)