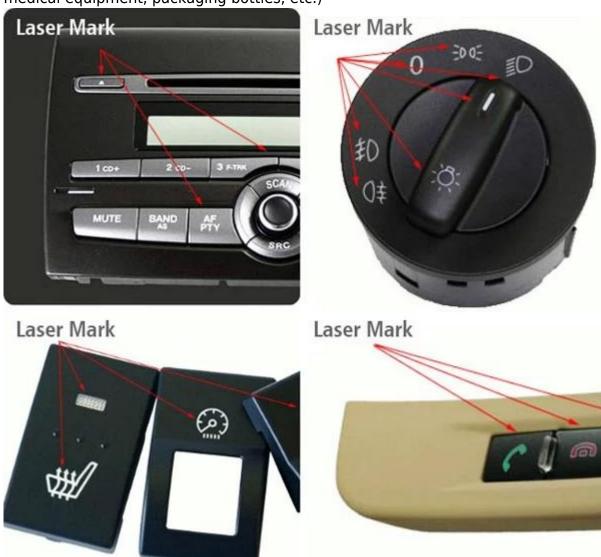

## 04 Applications

Application industrial for this Portable Fiber Laser Marking Machine: Jewellery, Keyboards of cell phone, Auto parts, Electronic components, Electronic appliance, Communication apparatus, sanitary wares, buckles, kitchenware, Sanitary equipment's, Hardware tools, Knife, Glasses, Clock, Cooker, Stainless steel products etc.

#### The material this Mini Portable Fiber Laser Marking Machine can marking:

Engraving bar codes, decorative map, LOGO, factory number, production date, dial on all Metals ( Gold, silver, copper, alloy, aluminum, steel, stainless steel, name card ), Non-metal ( Plastic: engineering plastic and hard plastic, etc. Used in electronic components integrated

circuits, mobile communications, precision instruments, glasses watch and clocks, computer keyboard, accessories, auto parts, plastic buttons, plumbing fittings, sanitary ware, PVC pipe, medical equipment, packaging bottles, etc.)