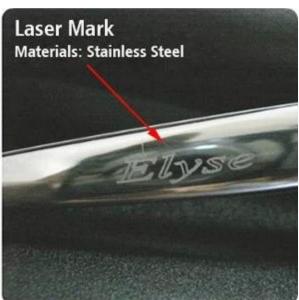

nts, Electronic appliance, Communication apparatus, sanitary wares, buckles, kitchenware, Sanitary equipment's, Hardware tools, Knife, Glasses, Clock, Cooker, Stainless steel products etc.

#### The material this Mini Portable Fiber Laser Marking Machine can marking:

Engraving bar codes, decorative map, LOGO, factory number, production date, dial on all Metals ( Gold, silver, copper, alloy, aluminum, steel, stainless steel, name card ), Non-metal ( Plastic: engineering plastic and hard plastic, etc. Used in electronic components integrated

circuits, mobile communications, precision instruments, glasses watch and clocks, computer keyboard, accessories, auto parts, plastic buttons, plumbing fittings, sanitary ware, PVC pipe, medical equipment, packaging bottles, etc.)



























### Laser Mark



























07 Company culture