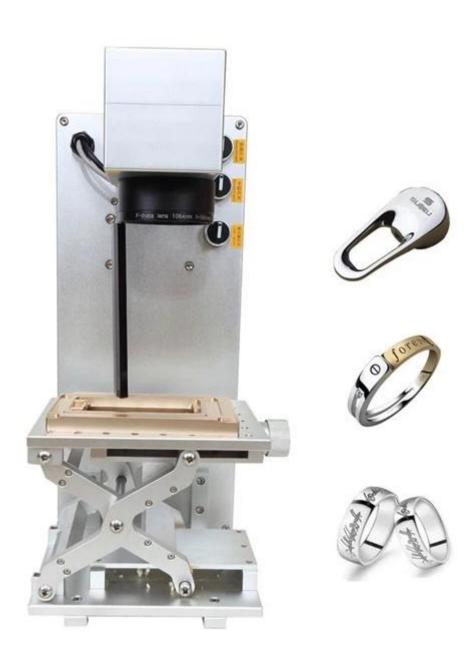

## 10W/20W/30W/50W Mini Portable <u>Fiber Laser Marking Machine</u> and Laser Engraver for Metal Engraving Marking

Compared with our <u>mini CNC router</u> such as <u>CNC 6040</u>, <u>CNC 6090</u>, <u>HY 3040</u> this Portable <u>Fiber Laser Marking Machine</u> is specially designed for metal and non -metal engraving

## 04 Applications

Application industrial for this Portable Fiber Laser Marking Machine: Jewellery, Keyboards of cell phone, Auto parts, Electronic components, Electronic appliance, Communication apparatus, sanitary wares, buckles, kitchenware, Sanitary equipment's, Hardware tools, Knife, Glasses, Clock, Cooker, Stainless steel products etc.

#### The material this Mini Portable Fiber Laser Marking Machine can marking:

Engraving bar codes, decorative map, LOGO, factory number, production date, dial on all Metals ( Gold, silver, copper, alloy, aluminum, steel, stainless steel, name card ), Non-metal ( Plastic: engineering plastic and hard plastic, etc. Used in electronic components integrated