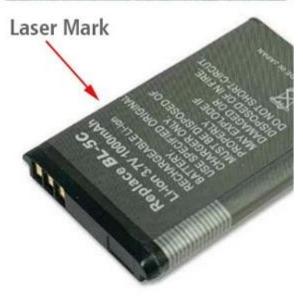

## 04 Applications

Application industrial for this Portable Fiber Laser Marking Machine: Jewellery, Keyboards of cell phone, Auto parts, Electronic components, Electronic appliance, Communication apparatus, sanitary wares, buckles, kitchenware, Sanitary equipment's, Hardware tools, Knife, Glasses, Clock, Cooker, Stainless steel products etc.

#### The material this Mini Portable Fiber Laser Marking Machine can marking:

Engraving bar codes, decorative map, LOGO, factory number, production date, dial on all Metals ( Gold, silver, copper, alloy, aluminum, steel, stainless steel, name card ), Non-metal ( Plastic: engineering plastic and hard plastic, etc. Used in electronic components integrated

circuits, mobile communications, precision instruments, glasses watch and clocks, computer keyboard, accessories, auto parts, plastic buttons, plumbing fittings, sanitary ware, PVC pipe, medical equipment, packaging bottles, etc.)

### Laser Mark

07 Company culture