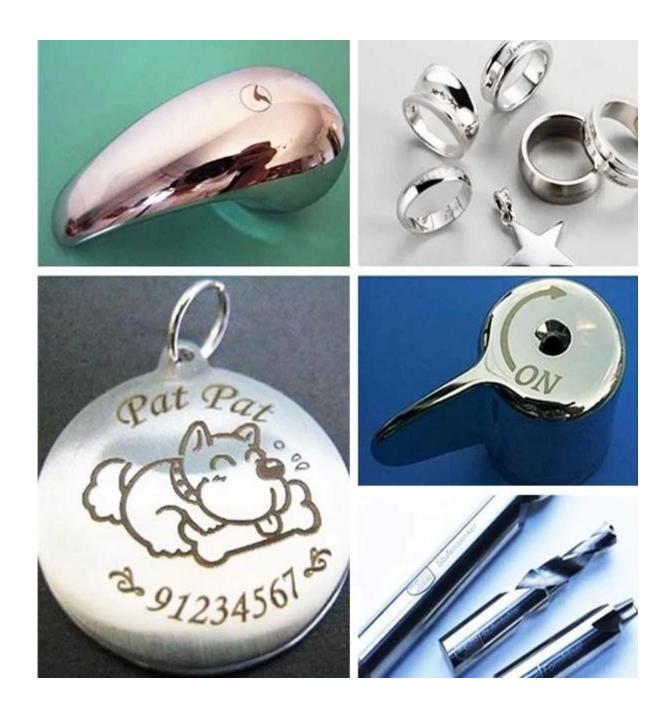

## 04 Applications

Application industrial for this Portable Fiber Laser Marking Machine: Jewellery, Keyboards of cell phone, Auto parts, Electronic components, Electronic appliance, Communication apparatus, sanitary wares, buckles, kitchenware, Sanitary equipment's, Hardware tools, Knife, Glasses, Clock, Cooker, Stainless steel products etc.

#### The material this Mini Portable Fiber Laser Marking Machine can marking:

Engraving bar codes, decorative map, LOGO, factory number, production date, dial on all Metals ( Gold, silver, copper, alloy, aluminum, steel, stainless steel, name card ), Non-metal ( Plastic: engineering plastic and hard plastic, etc. Used in electronic components integrated

circuits, mobile communications, precision instruments, glasses watch and clocks, computer keyboard, accessories, auto parts, plastic buttons, plumbing fittings, sanitary ware, PVC pipe, medical equipment, packaging bottles, etc.)