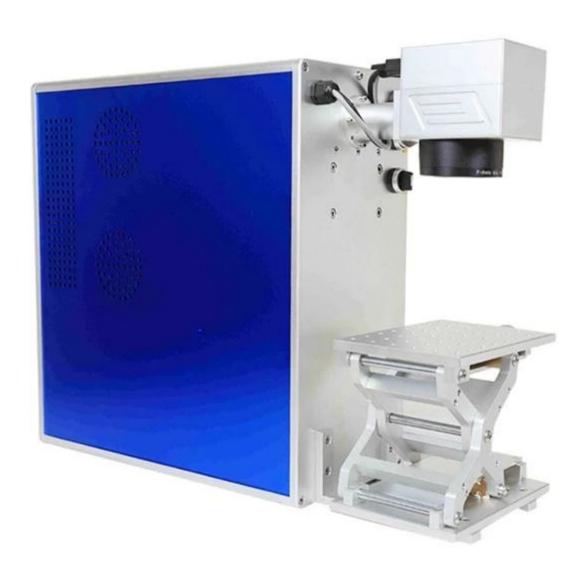

This Mini Portable Fiber Laser Marking Machine and Laser Engraver for Metal Engraving Marking mainly consists of four parts: fiber laser, galvanometer scanning system, computer control system and the worktable

Rotary device: Optional

Weight:35KGS

**S004 Mini Portable Fiber Laser Marking Machine** more details: