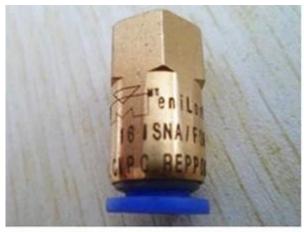

## 04 Applications

Application industrial for this Portable Fiber Laser Marking Machine: Jewellery, Keyboards of cell phone, Auto parts, Electronic components, Electronic appliance, Communication apparatus, sanitary wares, buckles, kitchenware, Sanitary equipment's, Hardware tools, Knife, Glasses, Clock, Cooker, Stainless steel products etc.

#### The material this Mini Portable Fiber Laser Marking Machine can marking:

Engraving bar codes, decorative map, LOGO, factory number, production date, dial on all Metals ( Gold, silver, copper, alloy, aluminum, steel, stainless steel, name card ), Non-metal ( Plastic: engineering plastic and hard plastic, etc. Used in electronic components integrated

circuits, mobile communications, precision instruments, glasses watch and clocks, computer keyboard, accessories, auto parts, plastic buttons, plumbing fittings, sanitary ware, PVC pipe, medical equipment, packaging bottles, etc.)