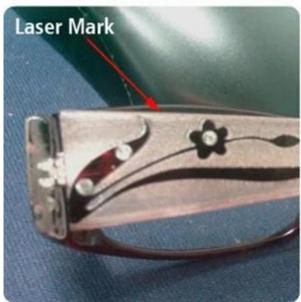

## 04 Applications

Application industrial for this Portable Fiber Laser Marking Machine: Jewellery, Keyboards of cell phone, Auto parts, Electronic components, Electronic appliance, Communication apparatus, sanitary wares, buckles, kitchenware, Sanitary equipment's, Hardware tools, Knife, Glasses, Clock, Cooker, Stainless steel products etc.

#### The material this Mini Portable Fiber Laser Marking Machine can marking:

Engraving bar codes, decorative map, LOGO, factory number, production date, dial on all Metals ( Gold, silver, copper, alloy, aluminum, steel, stainless steel, name card ), Non-metal ( Plastic: engineering plastic and hard plastic, etc. Used in electronic components integrated

circuits, mobile communications, precision instruments, glasses watch and clocks, computer keyboard, accessories, auto parts, plastic buttons, plumbing fittings, sanitary ware, PVC pipe, medical equipment, packaging bottles, etc.)