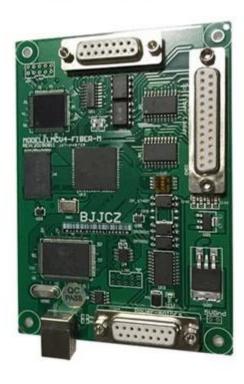

| Fine marking, more quick and high reliability                                                            |  |  |
| F-θ lens              | 290mm                                            | High quality optical device                                                                              |  |  |
| Marking<br>software   | Special marking<br>Software (Ezcad2<br>software) | Powerful, simple and convenient operation,<br>Auto-cad, CorelDraw, Photoshop software<br>compatible form |  |  |
| Control cabinet China |                                                  | Optical fiber special cabinet, all the mold production, high seal                                        |  |  |

# Do you know how to choose the laser marking machine?



#### Crack version board



#### Original JCZ board





#### Software

| Board card          | Support of computer system | Work software                            |
|---------------------|----------------------------|------------------------------------------|
| Original JCZ board  | WinSeal XP/Win7/8/10       | Can support the latest<br>Ezcad software |
| Crack version board | WinSeal XP/Win7            | Can only support to<br>Ezcad2.9.4        |

# 02 Parameters



Voltage:110V/220V

Fiber Laser Source: Maxphotonics (RAYCUS /IPG laser optional)

Output power: 10W/20W/30W/50W for selection

Laser wavelength: 1064nm

Modulation frequency range:20-100kHz

Speed:0-8000mm/s

Precision: ±0.003mm

Minimum line width:0.015mm

Minimum height of characters:0.15mm

Cooling way: Air cooling

Marking range:110\*110mm 150\*150mm 200\*200mm for selec