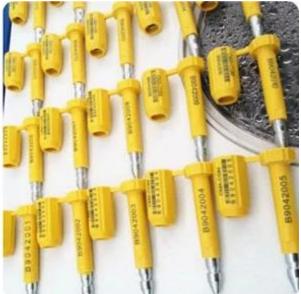

## 04 Applications

Application industrial for this Portable Fiber Laser Marking Machine: Jewellery, Keyboards of cell phone, Auto parts, Electronic components, Electronic appliance, Communication apparatus, sanitary wares, buckles, kitchenware, Sanitary equipment's, Hardware tools, Knife, Glasses, Clock, Cooker, Stainless steel products etc.

#### The material this Mini Portable Fiber Laser Marking Machine can marking:

Engraving bar codes, decorative map, LOGO, factory number, production date, dial on all Metals ( Gold, silver, copper, alloy, aluminum, steel, stainless steel, name card ), Non-metal ( Plastic: engineering plastic and hard plastic, etc. Used in electronic components integrated

circuits, mobile communications, precision instruments, glasses watch and clocks, computer keyboard, accessories, auto parts, plastic buttons, plumbing fittings, sanitary ware, PVC pipe, medical equipment, packaging bottles, etc.)

### Laser Mark

07 Company culture