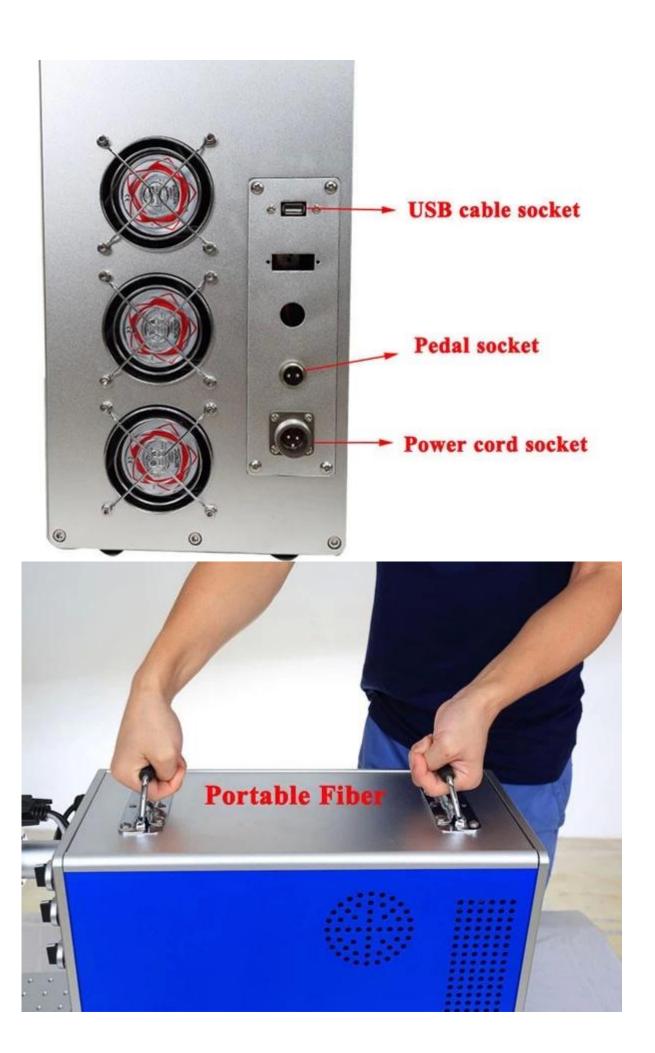

This Mini Portable Fiber Laser Marking Machine and Laser Engraver for Metal Engraving Marking mainly consists of four parts: fiber laser, galvanometer scanning system, computer control system and the worktable

Rotary device: Optional

Weight:35KGS

**S004 Mini Portable Fiber Laser Marking Machine** more details: