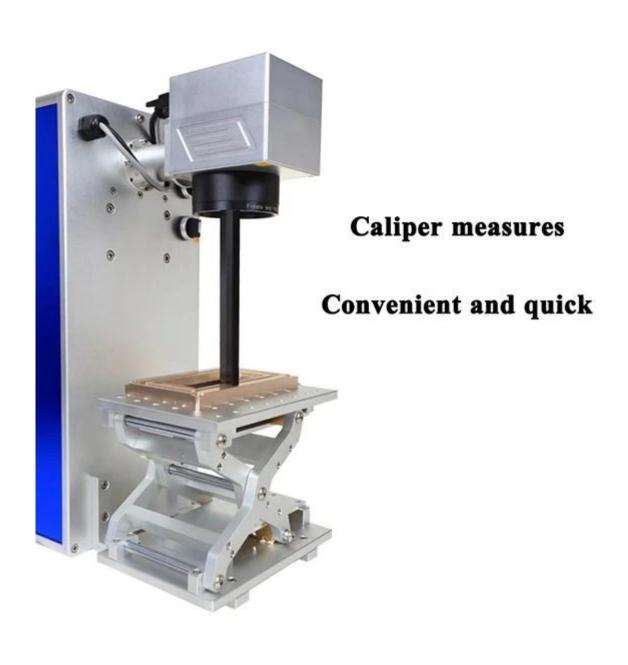

Rotary device: Optional

Weight:35KGS

**S004 Mini Portable Fiber Laser Marking Machine** more details: