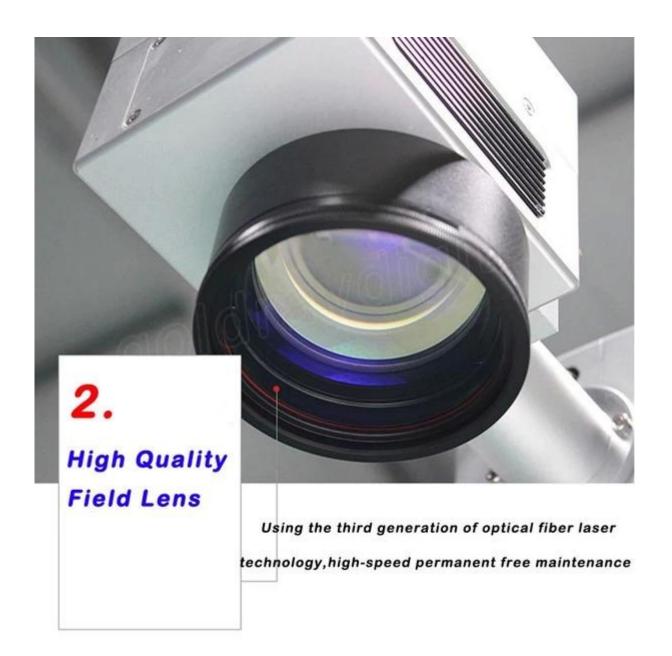

| Name                  | Origin(brand)                                    | Remarks Long service life, high reliability, fine beam quality                                           |  |  |
|-----------------------|--------------------------------------------------|----------------------------------------------------------------------------------------------------------|--|--|
| Optical maser         | Maxphotonics                                     |                                                                                                          |  |  |
| Galvo<br>mirror       | Galvo-tech(digital)                              | Fine marking, more quick and high reliability                                                            |  |  |
| F-θ lens              | 290mm                                            | High quality optical device                                                                              |  |  |
| Marking<br>software   | Special marking<br>Software (Ezcad2<br>software) | Powerful, simple and convenient operation,<br>Auto-cad, CorelDraw, Photoshop software<br>compatible form |  |  |
| Control cabinet China |                                                  | Optical fiber special cabinet, all the mold production, high seal                                        |  |  |