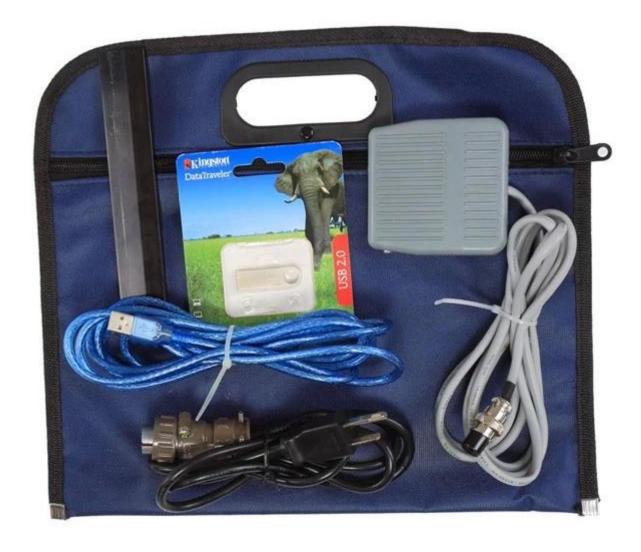

Rotary device: Optional

Weight:35KGS

**S004 Mini Portable Fiber Laser Marking Machine** more details: