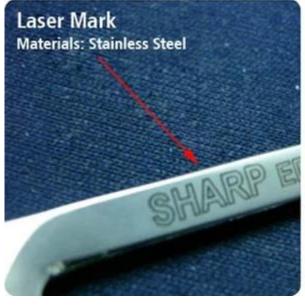

## SCALE OG标尺 高精度准确

高性能标尺,标刻效果更精美, 打标定位更准确

High performance scale, engraving effect more beautiful, A calibration more accurate

Application industrial for this Desktop FLM-002 20W Fiber Laser Engraver Machine Equipment : Jewellery, Keyboards of cell phone, Auto parts, Electronic components, Electronic appliance, Communication apparatus, sanitary wares, buckles, kitchenware, Sanitary equipment's, Hardware tools, Knife, Glasses, Clock, Cooker, Stainless steel products etc.

### The material this Desktop FLM-002 20W Fiber Laser Engraver Machine Equipment

Engraving bar codes, decorative map, LOGO, factory number, production date, dial on all Metals (Gold, silver, copper, alloy, aluminum, steel, stainless steel, name card), Non-metal ( Plastic: engineering plastic and hard plastic, etc. Used in electronic components integrated circuits, mobile communications, precision instruments, glasses watch and clocks, computer keyboard, accessories, auto parts, plastic buttons, plumbing fittings, sanitary ware, PVC pipe, medical equipment, packaging bottles, etc.)