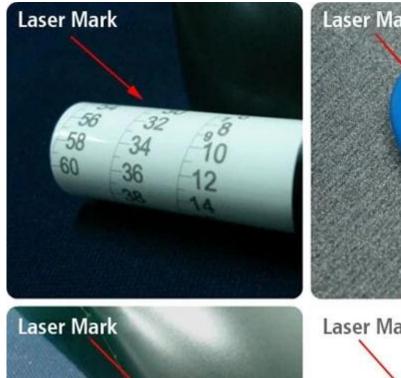

### The material this Desktop FLM-002 20W Fiber Laser Engraver Machine Equipment

Engraving bar codes, decorative map, LOGO, factory number, production date, dial on all Metals (Gold, silver, copper, alloy, aluminum, steel, stainless steel, name card), Non-metal ( Plastic: engineering plastic and hard plastic, etc. Used in electronic components integrated circuits, mobile communications, precision instruments, glasses watch and clocks, computer keyboard, accessories, auto parts, plastic buttons, plumbing fittings, sanitary ware, PVC pipe, medical equipment, packaging bottles, etc.)