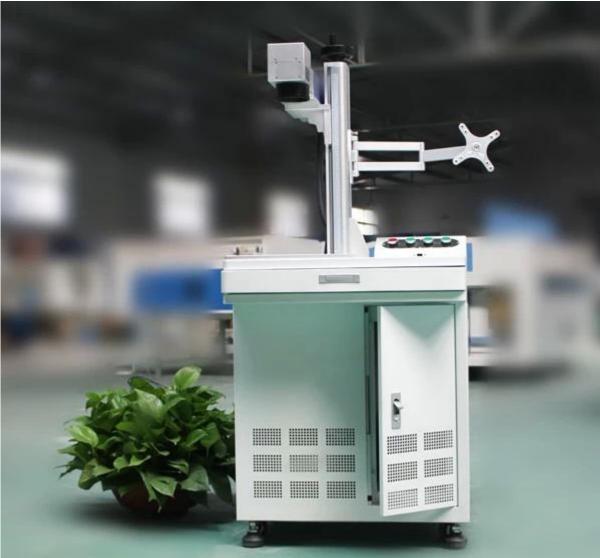

Desktop FLM-002 20W Fiber Laser Engraver Machine Equipment for Engraving Marking Metal

China Corone

Have 20W/10W for your selection

Desktop version

price Most competive with high configuration.

Compared with our <u>mini CNC router</u> such as <u>CNC 6040</u>, <u>CNC 6090</u>, this Portable <u>Fiber Laser</u> <u>Marking Machine</u> is specially designed for metal and non -metal engraving

9.Compact, lightweight, simple interface, flexible and adjustable processing direction. 10.The master switch, red light switch and galvanometer switch.

11. High precision scale.

This FLM-002 20W Fiber Laser Engraver Machine mainly consists of four parts: fiber laser, galvanometer scanning system, computer control system and the worktable