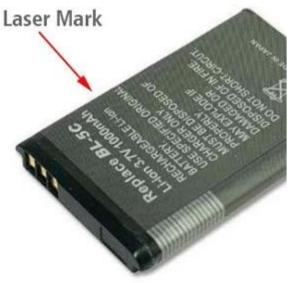

### The material this Desktop FLM-002 20W Fiber Laser Engraver Machine Equipment

Engraving bar codes, decorative map, LOGO, factory number, production date, dial on all Metals (Gold, silver, copper, alloy, aluminum, steel, stainless steel, name card), Non-metal ( Plastic: engineering plastic and hard plastic, etc. Used in electronic components integrated circuits, mobile communications, precision instruments, glasses watch and clocks, computer keyboard, accessories, auto parts, plastic buttons, plumbing fittings, sanitary ware, PVC pipe, medical equipment, packaging bottles, etc.)