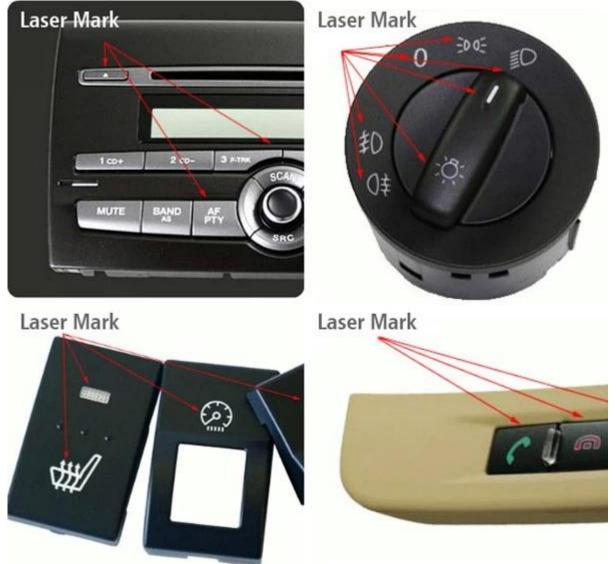

### The material this Desktop FLM-002 20W Fiber Laser Engraver Machine Equipment

Engraving bar codes, decorative map, LOGO, factory number, production date, dial on all Metals (Gold, silver, copper, alloy, aluminum, steel, stainless steel, name card), Non-metal ( Plastic: engineering plastic and hard plastic, etc. Used in electronic components integrated circuits, mobile communications, precision instruments, glasses watch and clocks, computer keyboard, accessories, auto parts, plastic buttons, plumbing fittings, sanitary ware, PVC pipe, medical equipment, packaging bottles, etc.)