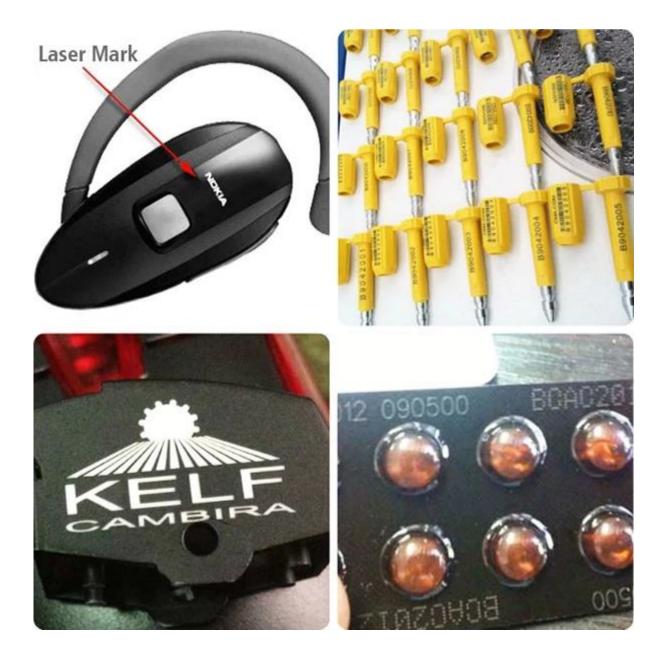

## SCALE OG标尺 高精度准确

高性能标尺,标刻效果更精美, 打标定位更准确

High performance scale, engraving effect more beautiful, A calibration more accurate

Application industrial for this Desktop FLM-002 20W Fiber Laser Engraver Machine Equipment : Jewellery, Keyboards of cell phone, Auto parts, Electronic components, Electronic appliance, Communication apparatus, sanitary wares, buckles, kitchenware, Sanitary equipment's, Hardware tools, Knife, Glasses, Clock, Cooker, Stainless steel products etc.

### The material this Desktop FLM-002 20W Fiber Laser Engraver Machine Equipment

Engraving bar codes, decorative map, LOGO, factory number, production date, dial on all Metals (Gold, silver, copper, alloy, aluminum, steel, stainless steel, name card), Non-metal ( Plastic: engineering plastic and hard plastic, etc. Used in electronic components integrated circuits, mobile communications, precision instruments, glasses watch and clocks, computer keyboard, accessories, auto parts, plastic buttons, plumbing fittings, sanitary ware, PVC pipe, medical equipment, packaging bottles, etc.)