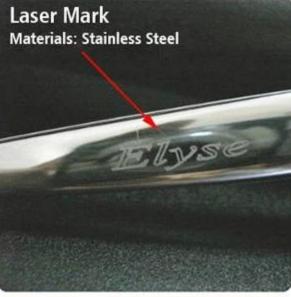

## SCALE OG标尺 高精度准确

高性能标尺,标刻效果更精美, 打标定位更准确

High performance scale, engraving effect more beautiful, A calibration more accurate

Application industrial for this Desktop FLM-002 20W Fiber Laser Engraver Machine Equipment : Jewellery, Keyboards of cell phone, Auto parts, Electronic components, Electronic appliance, Communication apparatus, sanitary wares, buckles, kitchenware, Sanitary equipment's, Hardware tools, Knife, Glasses, Clock, Cooker, Stainless steel products etc.

### The material this Desktop FLM-002 20W Fiber Laser Engraver Machine Equipment

Engraving bar codes, decorative map, LOGO, factory number, production date, dial on all Metals (Gold, silver, copper, alloy, aluminum, steel, stainless steel, name card), Non-metal ( Plastic: engineering plastic and hard plastic, etc. Used in electronic components integrated circuits, mobile communications, precision instruments, glasses watch and clocks, computer keyboard, accessories, auto parts, plastic buttons, plumbing fittings, sanitary ware, PVC pipe, medical equipment, packaging bottles, etc.)