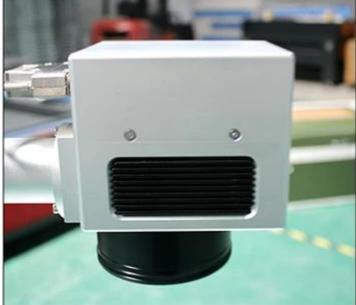

Desktop FLM-002 20W Fiber Laser Engraver Machine Equipment for Engraving Marking Metal

China Corone

Have 20W/10W for your selection

Desktop version

price Most competive with high configuration.

Compared with our <u>mini CNC router</u> such as <u>CNC 6040</u>, <u>CNC 6090</u>, this Portable <u>Fiber Laser</u> <u>Marking Machine</u> is specially designed for metal and non -metal engraving

Main features for this Fiber Laser Engraver Machine Equipment

1.Optical Fiber Laser, environment friendly, easy maintenance.

2.Life of the laser can be up to 100000 hours.

3.Small volume and weight, less than 35KGS.

9.Compact, lightweight, simple interface, flexible and adjustable processing direction. 10.The master switch, red light switch and galvanometer switch.

11. High precision scale.

This FLM-002 20W Fiber Laser Engraver Machine mainly consists of four parts: fiber laser, galvanometer scanning system, computer control system and the worktable