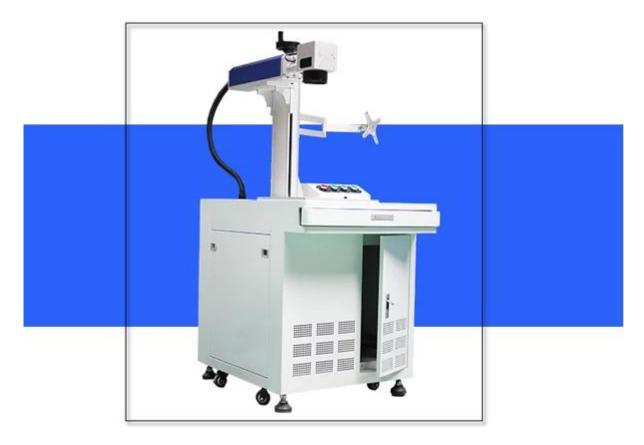

Desktop FLM-002 20W Fiber Laser Engraver Machine Equipment for Engraving Marking Metal

China Corone

Have 20W/10W for your selection

Desktop version

price Most competive with high configuration.

Compared with our <u>mini CNC router</u> such as <u>CNC 6040</u>, <u>CNC 6090</u>, this Portable <u>Fiber Laser</u> <u>Marking Machine</u> is specially designed for metal and non -metal engraving

9.Compact, lightweight, simple interface, flexible and adjustable processing direction. 10.The master switch, red light switch and galvanometer switch.

11. High precision scale.

This FLM-002 20W Fiber Laser Engraver Machine mainly consists of four parts: fiber laser, galvanometer scanning system, computer control system and the worktable