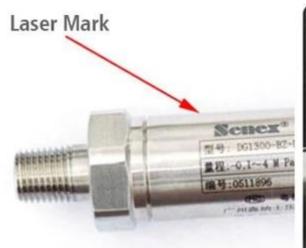

## SCALE OG标尺 高精度准确

高性能标尺,标刻效果更精美, 打标定位更准确

High performance scale, engraving effect more beautiful, A calibration more accurate

Application industrial for this Desktop FLM-002 20W Fiber Laser Engraver Machine Equipment : Jewellery, Keyboards of cell phone, Auto parts, Electronic components, Electronic appliance, Communication apparatus, sanitary wares, buckles, kitchenware, Sanitary equipment's, Hardware tools, Knife, Glasses, Clock, Cooker, Stainless steel products etc.

### The material this Desktop FLM-002 20W Fiber Laser Engraver Machine Equipment

Engraving bar codes, decorative map, LOGO, factory number, production date, dial on all Metals (Gold, silver, copper, alloy, aluminum, steel, stainless steel, name card), Non-metal ( Plastic: engineering plastic and hard plastic, etc. Used in electronic components integrated circuits, mobile communications, precision instruments, glasses watch and clocks, computer keyboard, accessories, auto parts, plastic buttons, plumbing fittings, sanitary ware, PVC pipe, medical equipment, packaging bottles, etc.)