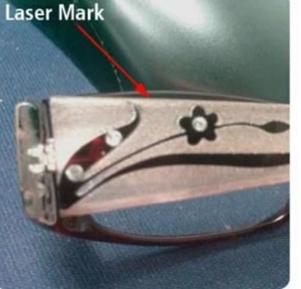

## SCALE OG标尺 高精度准确

高性能标尺,标刻效果更精美, 打标定位更准确

High performance scale, engraving effect more beautiful, A calibration more accurate

Application industrial for this Desktop FLM-002 20W Fiber Laser Engraver Machine Equipment : Jewellery, Keyboards of cell phone, Auto parts, Electronic components, Electronic appliance, Communication apparatus, sanitary wares, buckles, kitchenware, Sanitary equipment's, Hardware tools, Knife, Glasses, Clock, Cooker, Stainless steel products etc.

### The material this Desktop FLM-002 20W Fiber Laser Engraver Machine Equipment

Engraving bar codes, decorative map, LOGO, factory number, production date, dial on all Metals (Gold, silver, copper, alloy, aluminum, steel, stainless steel, name card), Non-metal ( Plastic: engineering plastic and hard plastic, etc. Used in electronic components integrated circuits, mobile communications, precision instruments, glasses watch and clocks, computer keyboard, accessories, auto parts, plastic buttons, plumbing fittings, sanitary ware, PVC pipe, medical equipment, packaging bottles, etc.)