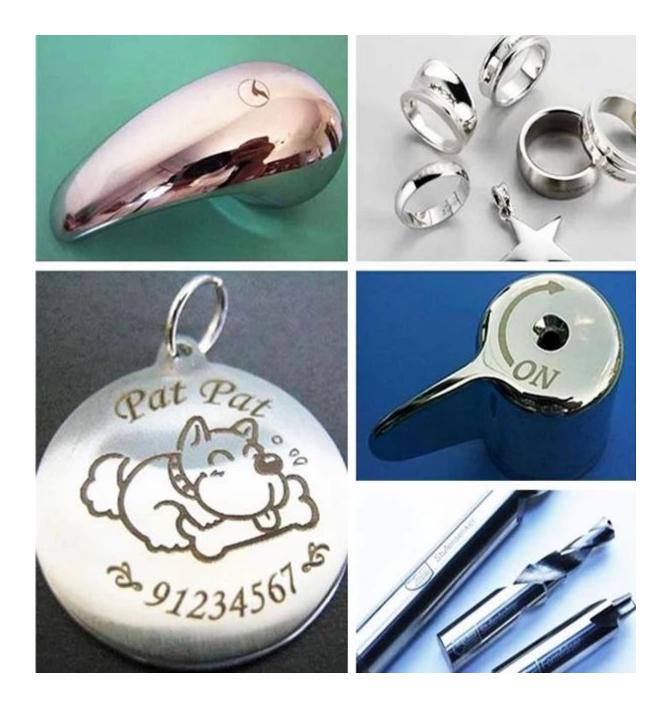

## SCALE OG标尺 高精度准确

高性能标尺,标刻效果更精美, 打标定位更准确

High performance scale, engraving effect more beautiful, A calibration more accurate

Application industrial for this Desktop FLM-002 20W Fiber Laser Engraver Machine Equipment : Jewellery, Keyboards of cell phone, Auto parts, Electronic components, Electronic appliance, Communication apparatus, sanitary wares, buckles, kitchenware, Sanitary equipment's, Hardware tools, Knife, Glasses, Clock, Cooker, Stainless steel products etc.