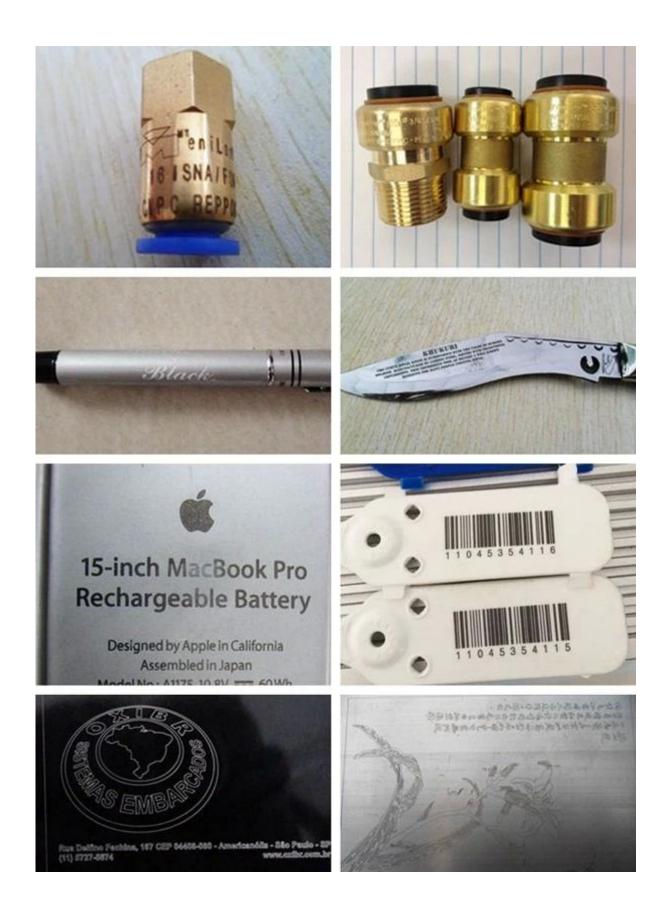

### The material this Desktop FLM-002 20W Fiber Laser Engraver Machine Equipment

Engraving bar codes, decorative map, LOGO, factory number, production date, dial on all Metals (Gold, silver, copper, alloy, aluminum, steel, stainless steel, name card), Non-metal ( Plastic: engineering plastic and hard plastic, etc. Used in electronic components integrated circuits, mobile communications, precision instruments, glasses watch and clocks, computer keyboard, accessories, auto parts, plastic buttons, plumbing fittings, sanitary ware, PVC pipe, medical equipment, packaging bottles, etc.)