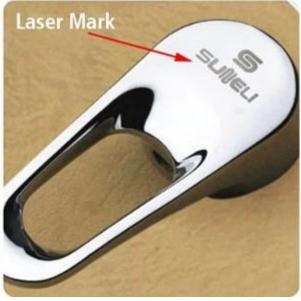

## SCALE OG标尺 高精度准确

高性能标尺,标刻效果更精美, 打标定位更准确

High performance scale, engraving effect more beautiful, A calibration more accurate

Application industrial for this Desktop FLM-002 20W Fiber Laser Engraver Machine Equipment : Jewellery, Keyboards of cell phone, Auto parts, Electronic components, Electronic appliance, Communication apparatus, sanitary wares, buckles, kitchenware, Sanitary equipment's, Hardware tools, Knife, Glasses, Clock, Cooker, Stainless steel products etc.

### The material this Desktop FLM-002 20W Fiber Laser Engraver Machine Equipment

Engraving bar codes, decorative map, LOGO, factory number, production date, dial on all Metals (Gold, silver, copper, alloy, aluminum, steel, stainless steel, name card), Non-metal ( Plastic: engineering plastic and hard plastic, etc. Used in electronic components integrated circuits, mobile communications, precision instruments, glasses watch and clocks, computer keyboard, accessories, auto parts, plastic buttons, plumbing fittings, sanitary ware, PVC pipe, medical equipment, packaging bottles, etc.)