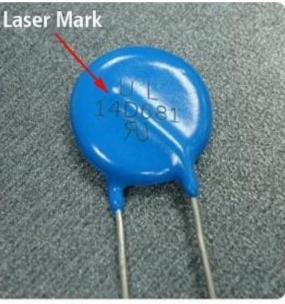

### The material this Desktop FLM-002 20W Fiber Laser Engraver Machine Equipment

Engraving bar codes, decorative map, LOGO, factory number, production date, dial on all Metals (Gold, silver, copper, alloy, aluminum, steel, stainless steel, name card), Non-metal ( Plastic: engineering plastic and hard plastic, etc. Used in electronic components integrated circuits, mobile communications, precision instruments, glasses watch and clocks, computer keyboard, accessories, auto parts, plastic buttons, plumbing fittings, sanitary ware, PVC pipe, medical equipment, packaging bottles, etc.)