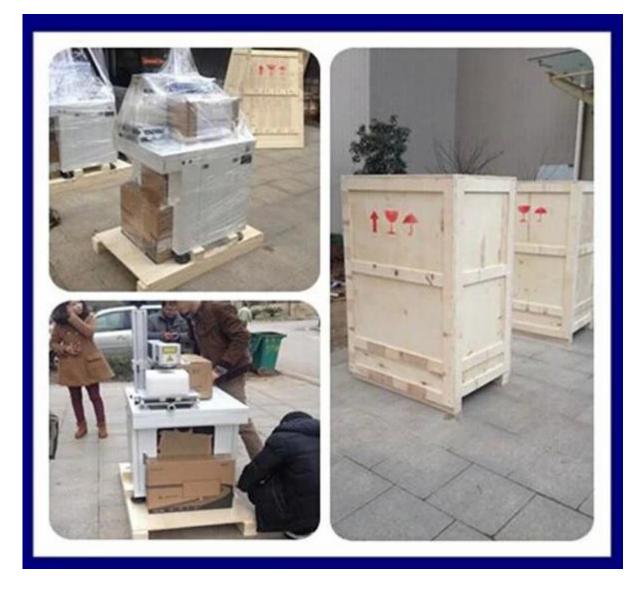

Rotary device:Optional

Weight:80KGS

Outside packing:100\*75\*158cm

Gross weight: 115KG

体积小巧,适用于恶劣环境,

界面友好,所想所见即所得。

Using the third generation of optical fiber laser technology, high-speed permanent free maintenance