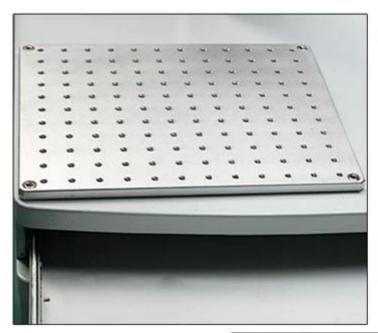

## WORK PLATFORM 04工作平台 专业灵活

结构紧凑,兼顾,轻便,小巧,接口简洁, 加工方向灵活可调,驾驭自如

Small size, suitable for bad environmen laser realize laser range through fiber optic cable transmission, compact structure