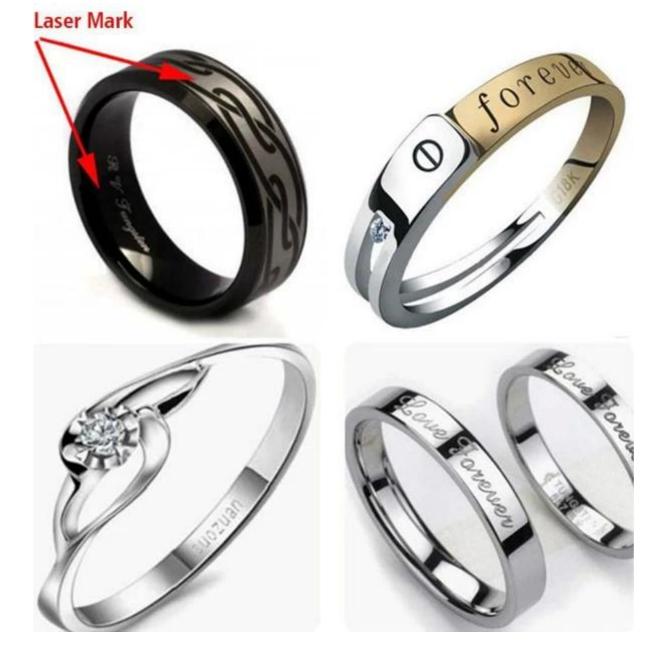

## SCALE OG标尺 高精度准确

高性能标尺,标刻效果更精美, 打标定位更准确

High performance scale, engraving effect more beautiful, A calibration more accurate

Application industrial for this Desktop FLM-002 20W Fiber Laser Engraver Machine Equipment : Jewellery, Keyboards of cell phone, Auto parts, Electronic components, Electronic appliance, Communication apparatus, sanitary wares, buckles, kitchenware, Sanitary equipment's, Hardware tools, Knife, Glasses, Clock, Cooker, Stainless steel products etc.