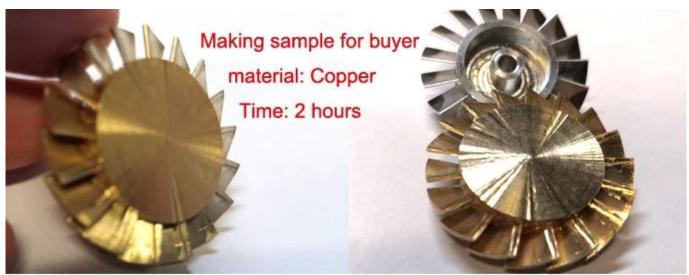

## SAMPLE DETAILS

## Machine:

Steel structure 5axis

Test accuracy: 0.03 - 0.05mm

Material: <u>Jade</u>

Hardness: 4HR