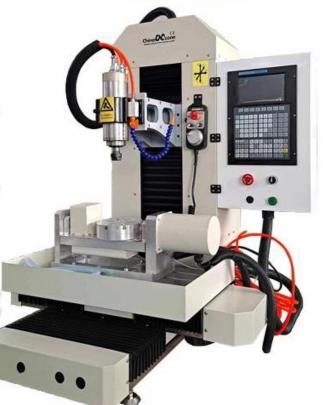

## Update NEW MODEL:

#### **☆DSP** controler

## **☆X/Y/Z/A/C AXIS Servo motor**

☆First steel 5 axis CNC

☆Work with steel, aluminum, copper

☆Weight about 320KG+

Steel structure 5 AXIS CNC