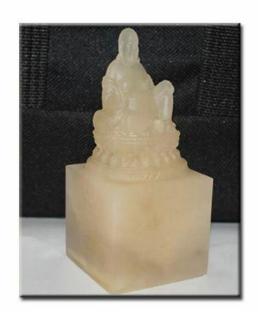

## SAMPLE DETAILS

## Machine:

Steel structure 5axis

Test accuracy: 0.03 - 0.05mm

Material: <u>Jade</u>

Hardness: 4HR