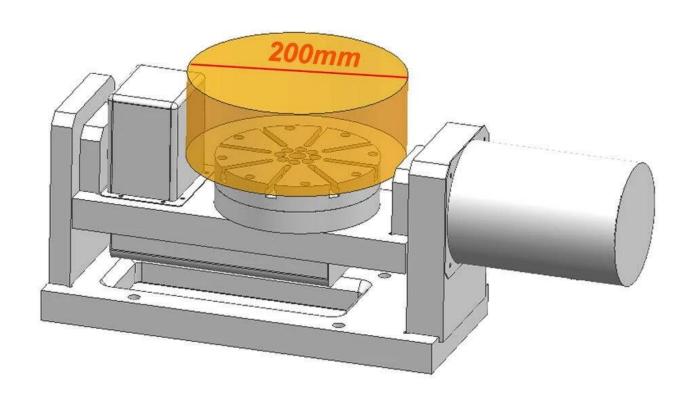

± 90° Rotation

± 90° Rotation

2/ What is the accuracy of this machine? 0.02-0.05mm

3/ What is the maximumpiece the machine can process?

3axis: 300\*400\*400mm; 5axis: 200\*200\*200mm