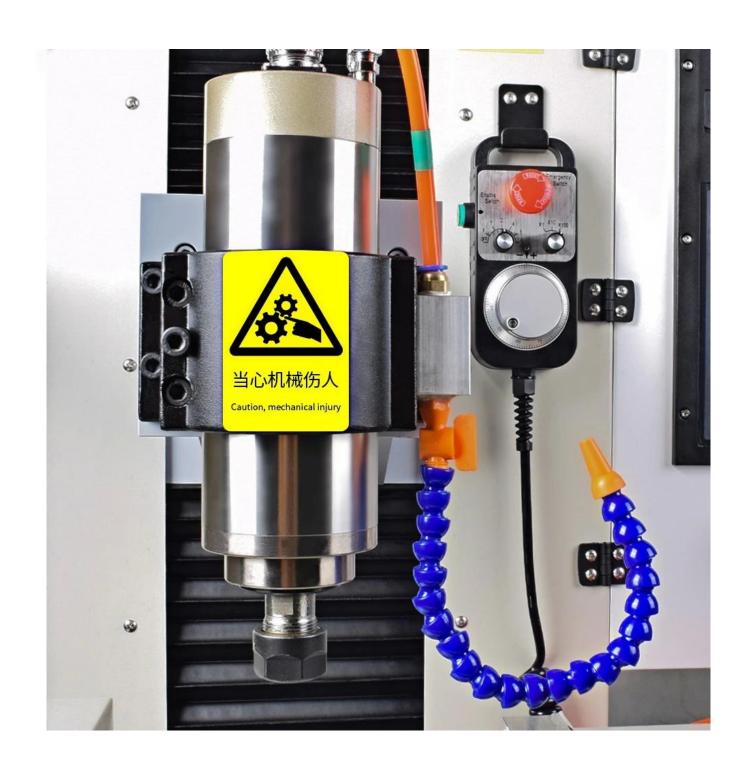

#### **Higher precision:**

- · Heavier steel structure
- · XHC control boa
- · 2200w water-cooledspindle
- · Ball screw
- · Integrated high-speedmicro computer intelligent control chip.
- First STEEL STRUCTURECNC3040 5axis in the Market
- Mach 3 software, supports Win10
- · Built in frequenceyconverter and without controller box
- Applicable to steel, aluminum, brass, copper, stone, granite etc.