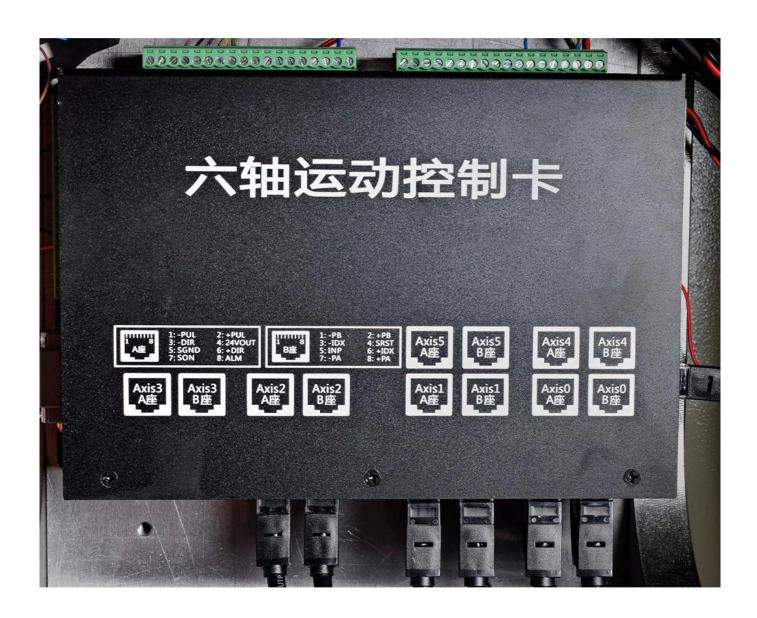

#### **Higher precision:**

- · Heavier steel structure
- · XHC control boa
- · 2200w water-cooledspindle
- · Ball screw
- · Integrated high-speedmicro computer intelligent control chip.
- First STEEL STRUCTURECNC3040 5axis in the Market
- Mach 3 software, supports Win10
- · Built in frequenceyconverter and without controller box
- Applicable to steel, aluminum, brass, copper, stone, granite etc.