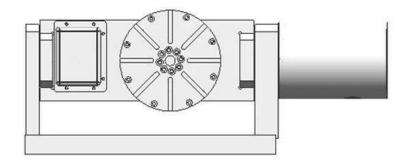

± 90° Rotation

± 90° Rotation

## **☆X/Y/Z/A/C AXIS Servo motor**

☆First steel 5 axis CNC

☆Work with steel, aluminum, copper

☆Weight about 320KG+

Steel structure 5 AXIS CNC