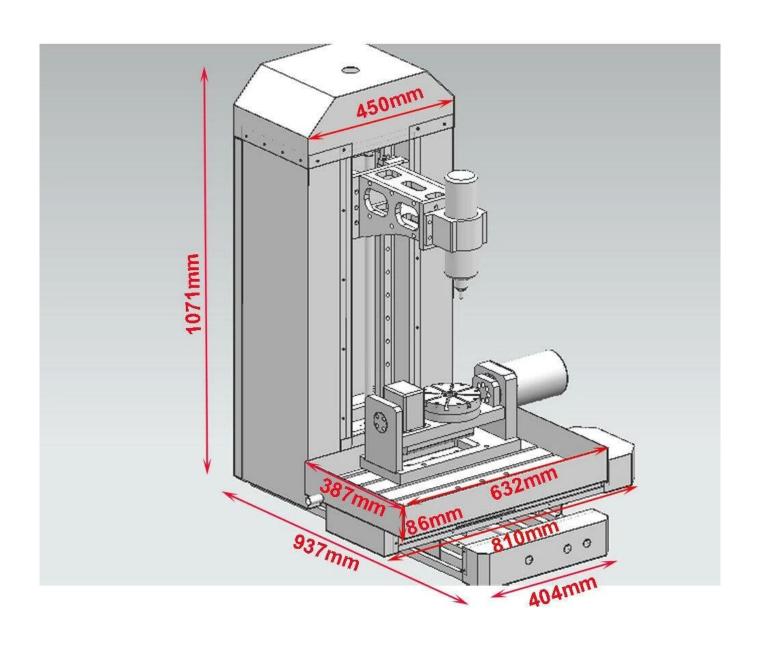

2/ What is the accuracy of this machine? 0.02-0.05mm

3/ What is the maximumpiece the machine can process?

3axis: 300\*400\*400mm; 5axis: 200\*200\*200mm