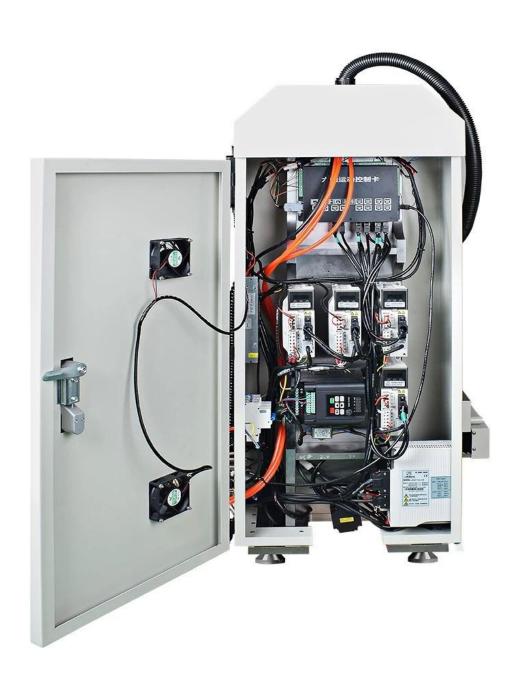

#### **Higher precision:**

- · Heavier steel structure
- · XHC control boa
- · 2200w water-cooledspindle
- · Ball screw
- · Integrated high-speedmicro computer intelligent control chip.
- First STEEL STRUCTURECNC3040 5axis in the Market
- Mach 3 software, supports Win10
- · Built in frequenceyconverter and without controller box
- Applicable to steel, aluminum, brass, copper, stone, granite etc.