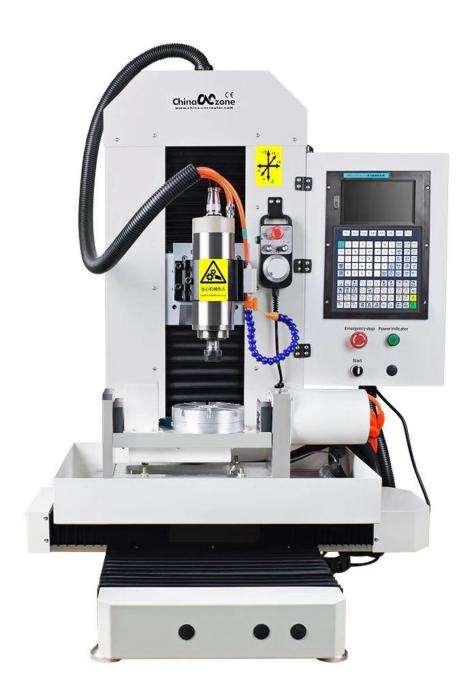

#### **Higher precision:**

- · Heavier steel structure
- · XHC control boa
- · 2200w water-cooledspindle
- · Ball screw
- · Integrated high-speedmicro computer intelligent control chip.
- First STEEL STRUCTURECNC3040 5axis in the Market
- Mach 3 software, supports Win10
- · Built in frequenceyconverter and without controller box
- Applicable to steel, aluminum, brass, copper, stone, granite etc.

### You can buy this machinefrom us without any worry:

- CEapproved.
- · Video support.
- · English manual available.
- Mach3 software send with the machine as a CD.
- · Canengrave material which hardness below 45.