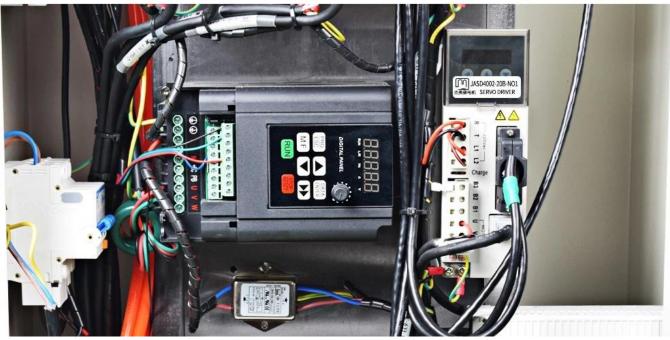

#### **Higher precision:**

- · Heavier steel structure
- · XHC control boa
- · 2200w water-cooledspindle
- · Ball screw
- · Integrated high-speedmicro computer intelligent control chip.
- First STEEL STRUCTURECNC3040 5axis in the Market
- Mach 3 software, supports Win10
- · Built in frequenceyconverter and without controller box
- Applicable to steel, aluminum, brass, copper, stone, granite etc.