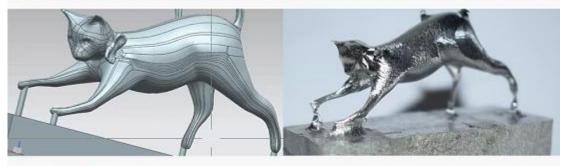

Machine quality problem
- d. the machine using problem

#### 2/ When the machine have problem:

- a. Machine problem pictures or video is asked.
- b. General problem solve way will be supplied in 1~2 days,
   Complex problem solve way will be supplied in 2~3 days.

## 3/ General problem solve way: (Machine warranty is 1 year, Cutters don'thave warranty, they are consumables)

- a. Machine operation and installation problem, we will supplyvideo or pictures to show you.
- b. Machine quality problem, machine parts will be resent free **Company Information**

## Machine model: Steel structure 3040 5axis



Material: Metal lead

Rough process: End mill: φ6, RPM:12000, Feed:1200mmpm, Zaxis each time cut:0.3mm Milling process: Ball mill: R2, RPM:12000, Feed:2000mmpm, Zaxis each time cut:0.05mm



3D model

Finished work



## Update NEW MODEL:

#### **☆DSP** controler

## **☆X/Y/Z/A/C AXIS Servo motor**

☆First steel 5 axis CNC

☆Work with steel, aluminum, copper

☆Weight about 320KG+

Steel structure 5 AXIS CNC



# 32mm

Drawing Size : 32.00mm

Test acuracy:32.05mm

## SAMPLE DETAILS

## Machine:

Steel structure 5axis

Test accuracy: 0.03 - 0.05mm

Material: <u>Jade</u>

Hardness: 4HR



# Our engineer team



Mr. Huang (Software engineer )
Education:Undergraduate Student
Major: Software design
6 years Industry experience



Mr. Li (Electrical engineer )

Education:Undergraduate Student
Major: Electrical Engineering
8 years Industry experience



Mr. Long (Construction engineer)

Education: Junior college

Major: Appearance design

4 years Industry experience



Mr. Zhu (Techn