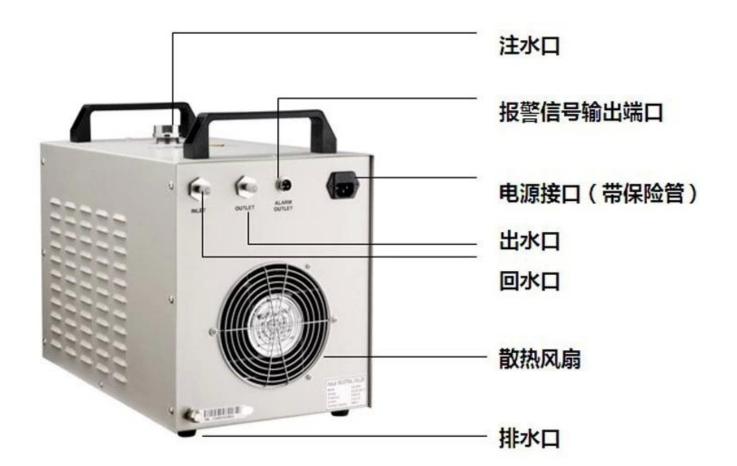

#### **Outstanding features as below**

- 1. Adjustable Speed and Power, Smooth and Precise Engraving and Cutting
- 2. USB Interface
- 3. Air Assist, Remove heat and combustible gases from the cutting surface. 18W Air pump, flow can be 38L/Min.
- 4. Embedded Exhaust Fan, Easier install, Safer transport.

40W exhaust fan, flow can be 5.27m<sup>3</sup>\Min.

- 5. Rotary Axis, Engrave any cylindrical object.
- 6. Cellular platform, Leave no chippings on working area.
- 7. Intuitive Control Panel, Set Speed, power and more controls directly from the laser.
- 8. Water Cooling and Protection System with a chiller.
  With jam-proof heat exchanger, water flow detection alarm, over temperature alarm.
- 9. Laser position.
- 10. Emergency Stop Buttom.
- 11. Larger Size, 600\*1000mm working area.
- 12. Lifting platform is electric control, 0-25cm.
- 13. Drag and chain transmission line
- 14. Laser focal length: 5CM
- 15. A limit switch let it can only work when the cover is closed.
- 16. Machine service life: 7200H at least for laser tube, 5-8 years for machine body.
- 17. 80W/100W for selection.