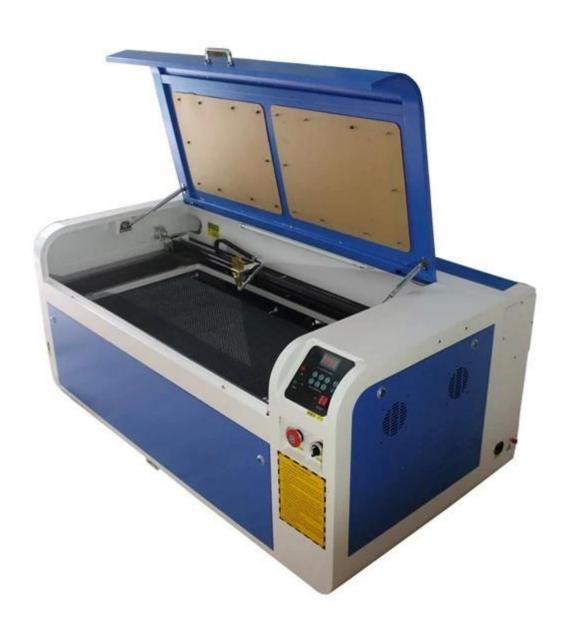

### XB-1060 80W 100W Desktop DIY CO2 Mini Laser Engraver Machine.

#### **Outstanding features as below**

- 1. Adjustable Speed and Power, Smooth and Precise Engraving and Cutting
- 2. USB Interface
- 3. Air Assist, Remove heat and combustible gases from the cutting surface. 18W Air pump, flow can be 38L/Min.
- 4. Embedded Exhaust Fan, Easier install, Safer transport.

40W exhaust fan, flow can be 5.27m<sup>3</sup>\Min.

- 5. Rotary Axis, Engrave any cylindrical object.
- 6. Cellular platform, Leave no chippings on working area.
- 7. Intuitive Control Panel, Set Speed, power and more controls directly from the laser.
- 8. Water Cooling and Protection System with a chiller.
  With jam-proof heat exchanger, water flow detection alarm, over temperature alarm.
- 9. Laser position.
- 10. Emergency Stop Buttom.
- 11. Larger Size, 600\*1000mm working area.
- 12. Lifting platform is electric control, 0-25cm.
- 13. Drag and chain transmission line
- 14. Laser focal length: 5CM
- 15. A limit switch let it can only work when the cover is closed.
- 16. Machine service life: 7200H at least for laser tube, 5-8 years for machine body.
- 17. 80W/100W for selection.