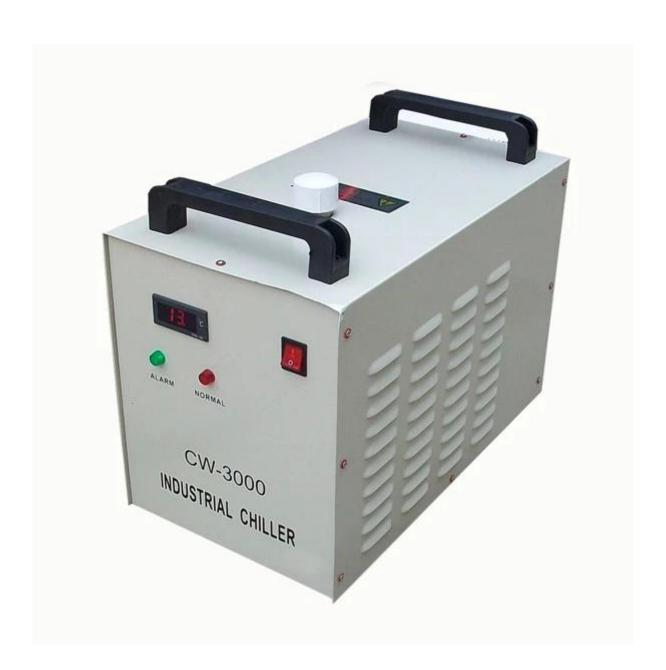

#### **Outstanding features as below**

- 1. Adjustable Speed and Power, Smooth and Precise Engraving and Cutting
- 2. USB Interface
- 3. Air Assist, Remove heat and combustible gases from the cutting surface. 18W Air pump, flow can be 38L/Min.
- 4. Embedded Exhaust Fan, Easier install, Safer transport.

40W exhaust fan, flow can be 5.27m<sup>3</sup>\Min.

- 5. Rotary Axis, Engrave any cylindrical object.
- 6. Cellular platform, Leave no chippings on working area.
- 7. Intuitive Control Panel, Set Speed, power and more controls directly from the laser.
- 8. Water Cooling and Protection System with a chiller.
  With jam-proof heat exchanger, water flow detection alarm, over temperature alarm.
- 9. Laser position.
- 10. Emergency Stop Buttom.
- 11. Larger Size, 600\*1000mm working area.
- 12. Lifting platform is electric control, 0-25cm.
- 13. Drag and chain transmission line
- 14. Laser focal length: 5CM
- 15. A limit switch let it can only work when the cover is closed.
- 16. Machine service life: 7200H at least for laser tube, 5-8 years for machine body.
- 17. 80W/100W for selection.