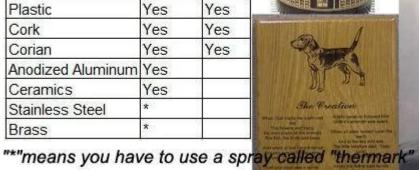

| Material          | Engrave | Cut |
|-------------------|---------|-----|
| Wood              | Yes     | Yes |
| Jade              | Yes     |     |
| Acrylic           | Yes     | Yes |
| Glass             | Yes     |     |
| Ceramic           | Yes     |     |
| Delrin            | Yes     | Yes |
| Cloth             | Yes     | Yes |
| Leather           | Yes     | Yes |
| Marble            | Yes     |     |
| Matte Board       | Yes     | Yes |
| Melamine          | Yes     | Yes |
| Paper             | Yes     | Yes |
| Mylar             | Yes     | Yes |
| Press Board       | Yes     | Yes |
| Rubber            | Yes     | Yes |
| Wood Veneer       | Yes     | Yes |
| Fiberglass        | Yes     | Yes |
| Painted Metals    | Yes     |     |
| Tile              | Yes     |     |
| Plastic           | Yes     | Yes |
| Cork              | Yes     | Yes |
| Corian            | Yes     | Yes |
| Anodized Aluminum | Yes     |     |
| Ceramics          | Yes     |     |
| Stainless Steel   | *       |     |
| Brass             | *       |     |