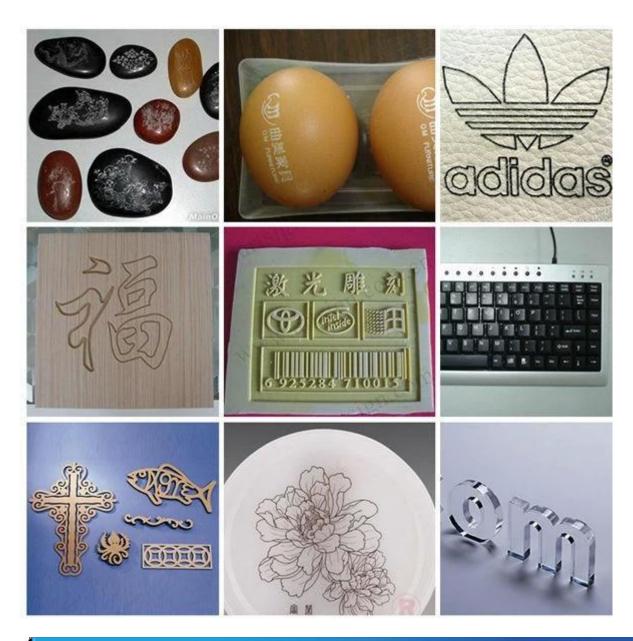

# 04 Applications

This XB-4060 50W/ 60W Desktop CO2 Mini Laser Engraving Machine can be widely used

- -Advertising&Design staff
- -Craft Maker
- -Woodwork fans
- -Model fans
- -Leather Tailor's
- -NOT Ready for Nowise(beginner)

| Material          | Engrave | Cut |
|-------------------|---------|-----|
| Wood              | Yes     | Yes |
| Jade              | Yes     |     |
| Acrylic           | Yes     | Yes |
| Glass             | Yes     |     |
| Ceramic           | Yes     |     |
| Delrin            | Yes     | Yes |
| Cloth             | Yes     | Yes |
| Leather           | Yes     | Yes |
| Marble            | Yes     |     |
| Matte Board       | Yes     | Yes |
| Melamine          | Yes     | Yes |
| Paper             | Yes     | Yes |
| Mylar             | Yes     | Yes |
| Press Board       | Yes     | Yes |
| Rubber            | Yes     | Yes |
| Wood Veneer       | Yes     | Yes |
| Fiberglass        | Yes     | Yes |
| Painted Metals    | Yes     |     |
| Tile              | Yes     |     |
| Plastic           | Yes     | Yes |
| Cork              | Yes     | Yes |
| Corian            | Yes     | Yes |
| Anodized Aluminum | Yes     |     |
| Ceramics          | Yes     |     |
| Stainless Steel   | *       |     |
| Brass             | *       |     |