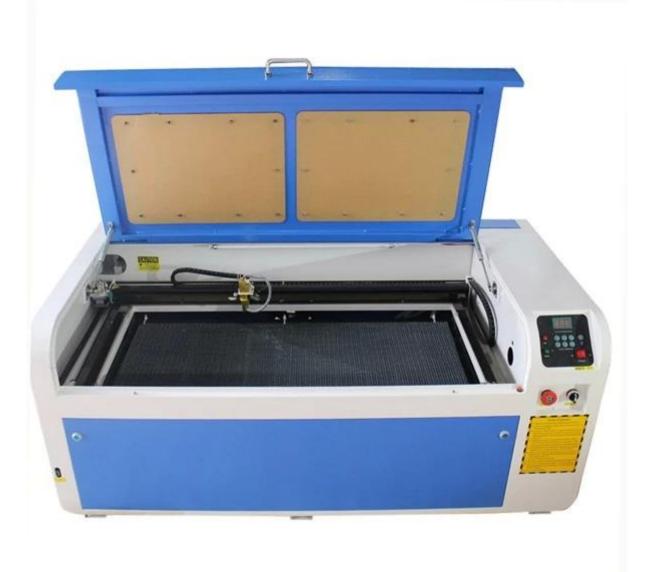

### XB-1060 80W 100W Desktop DIY CO2 Mini Laser Engraver Machine.

#### **Outstanding features as below**

- 1. Adjustable Speed and Power, Smooth and Precise Engraving and Cutting
- 2. USB Interface
- 3. Air Assist, Remove heat and combustible gases from the cutting surface. 18W Air pump, flow can be 38L/Min.
- 4. Embedded Exhaust Fan, Easier install, Safer transport.

40W exhaust fan, flow can be 5.27m<sup>3</sup>\Min.

- 5. Rotary Axis, Engrave any cylindrical object.
- 6. Cellular platform, Leave no chippings on working area.
- 7. Intuitive Control Panel, Set Speed, power and more controls directly from the laser.
- 8. Water Cooling and Protection System with a chiller.
  With jam-proof heat exchanger, water flow detection alarm, over temperature alarm.
- 9. Laser position.
- 10. Emergency Stop Buttom.
- 11. Larger Size, 600\*1000mm working area.
- 12. Lifting platform is electric control, 0-25cm.
- 13. Drag and chain transmission line
- 14. Laser focal length: 5CM
- 15. A limit switch let it can only work when the cover is closed.
- 16. Machine service life: 7200H at least for laser tube, 5-8 years for machine body.
- 17. 80W/100W for selection.