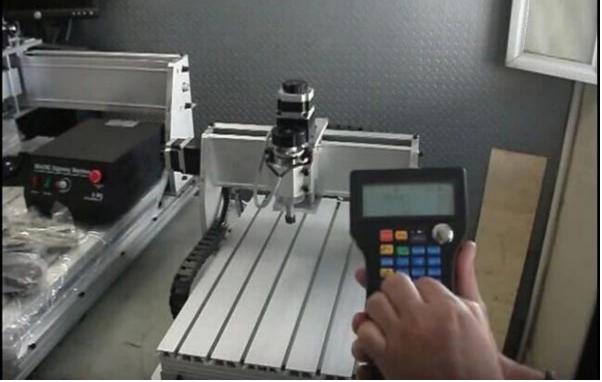

### 04 Applications

This wireless MPG Mach3 CNC Pendant Handwheel can be used with all of our <u>mini CNC</u> routers such as <u>CNC 3040</u>, <u>CNC 6040</u>, <u>CNC 6090</u> when use mach3 software, which make your CNC using much more convinient.