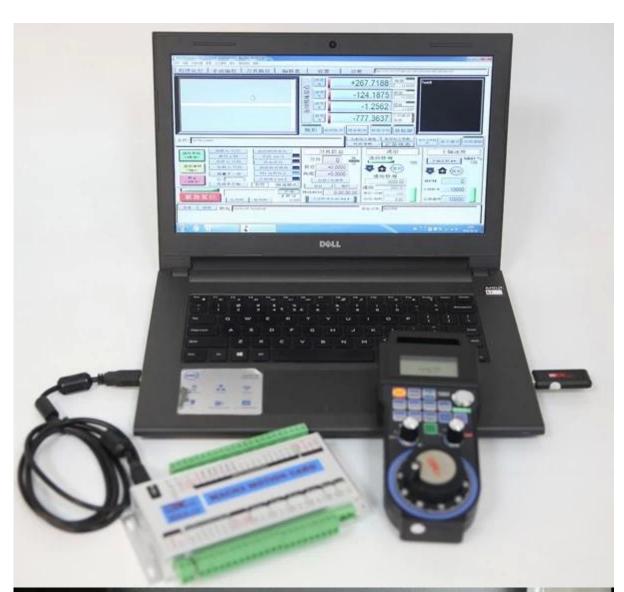

### 04 Applications

This wireless MPG Mach3 CNC Pendant Handwheel can be used with all of our <u>mini CNC</u> routers such as <u>CNC 3040</u>, <u>CNC 6040</u>, <u>CNC 6090</u> when use mach3 software, which make your CNC using much more convinient.