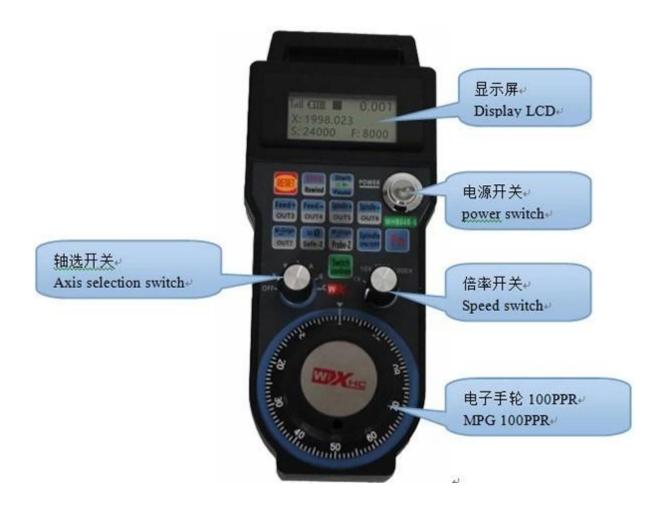

Frequency hopping transmission technology, the same room, can support 32 sets of equipment, while the use of each other is not affected

100PPR electronic hand wheel function

Display X, Y, Z, A, four axis mechanical coordinates and workpiece coordinates

Display spindle speed value, processing feed rate value.