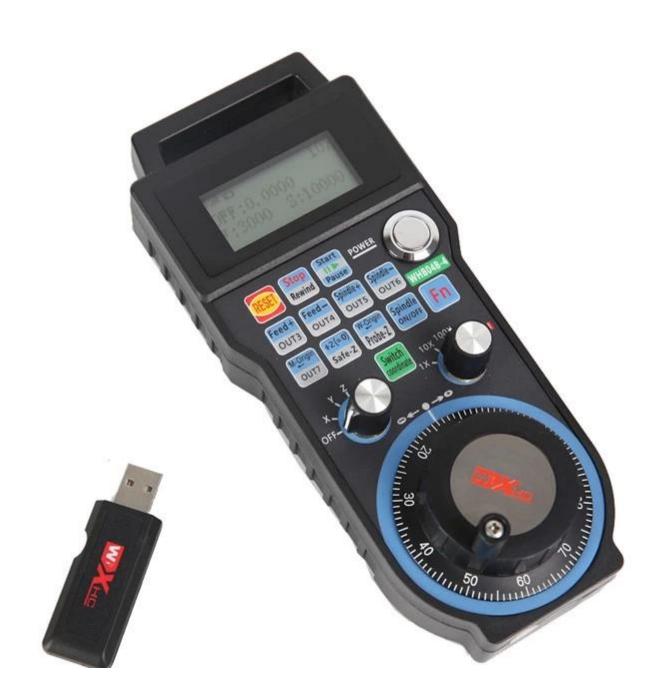

#### 01 Product Highlight

ChinaCNCzone Wireless MPG Mach3 CNC Pendant Handwheel for 3 Axis,4 Axis Mach3 Mini CNC Router

Main features as below:

Using 433MHZ, ISM wireless RF transmission technology, transmit power 10DB, receive sensitivity -98DB

With 64 frequency hopping channels, each channel interval 1MHZ

Intelligent wireless technology, automatic frequency hopping, automatic power saving, automatic ID code learning

The use of frequency hopping transmission, strong anti-interference ability;

Frequency hopping transmission technology, the same room, can support 32 sets of equipment, while the use of each other is not affected

100PPR electronic hand wheel function

Display X, Y, Z, A, four axis mechanical coordinates and workpiece coordinates

Display spindle speed value, processing feed rate value.