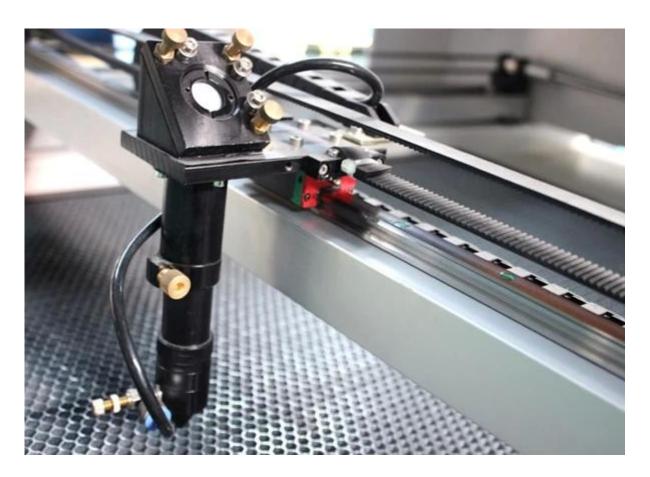

57 Step motor

USA made Industrial level laser head CW5000 compressor water chiller

Adjustable Speed and Power

**USB** Interface

Air Assist, Remove heat and combustible gases from the cutting surface.

Embedded Exhaust Fan, Easier install, Safer transport.

Rotary Axis, Engrave any cylindrical object.

Cellular platform

Intuitive Control Panel, Set Speed, power and more controls directly from the laser.

Water Cooling and Protection System with a chiller.

Laser positing