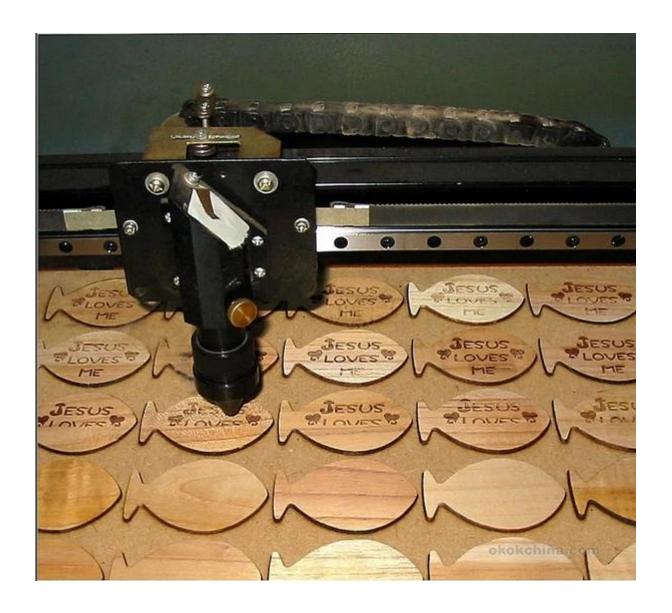

## 04 Applications

SL-1290 130W CO2 Acrylic Laser Cutter can be widely used

- -Advertising&Design staff
- -Craft Maker
- -Woodwork fans
- -Model fans
- -Leather Tailor's
- -NOT Ready for Nowise(beginner)