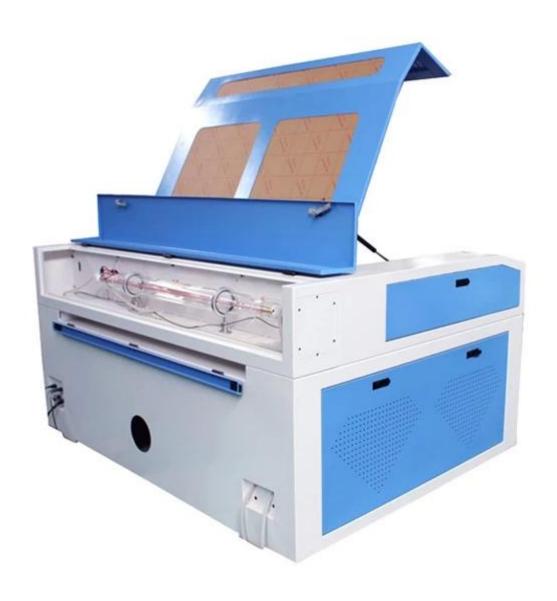

ust-fan, air-exhaust pipe                                         |  |  |  |
| Controlling software      | DSP control system                                                    |  |  |  |
| Compatible software       | Coreldraw auto CAD photoshop                                          |  |  |  |
| Machine size              | 176*140*105cm                                                         |  |  |  |
| Machine weight            | 280KG                                                                 |  |  |  |
| Packing size              | 195*153*135 CM                                                        |  |  |  |
| Weight with packing       | 350KG                                                                 |  |  |  |





SL-1290 130W CO2 Acrylic Laser Cutter pictures















## import motor, Efficient and safe





The control panel can easily control the machine in time, can power, speed adjust spee, power according to different materials and expected results

THE CONTROL PANEL CAN EASILY CONTROL THE MACHINE IN TIME, ACCORDING TO DIFFERENT MATERIAL AND THE EXPECTED EFFECT OF POWER AND SPEED.

## 04 Applications



SL-1290 130W CO2 Acrylic Laser Cutter can be widely used

- -Advertising&Design staff
- -Craft Maker
- -Woodwork fans
- -Model fans
- -Leather Tailor's
- -NOT Ready for Nowise(beginner)

| Material          | Engrave | Cut |
|-------------------|---------|-----|
| Wood              | Yes     | Yes |
| Jade              | Yes     |     |
| Acrylic           | Yes     | Yes |
| Glass             | Yes     |     |
| Ceramic           | Yes