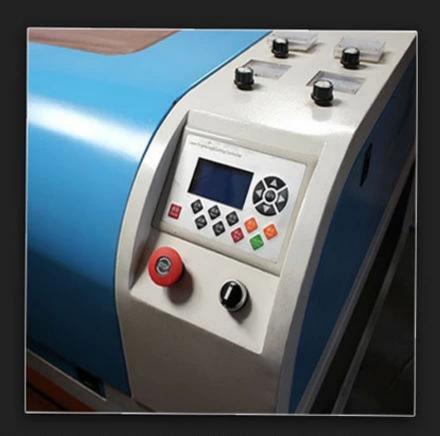

## import motor, Efficient and safe

The control panel can easily control the machine in time, can power, speed adjust spee, power according to different materials and expected results

THE CONTROL PANEL CAN EASILY CONTROL THE MACHINE IN TIME, ACCORDING TO DIFFERENT MATERIAL AND THE EXPECTED EFFECT OF POWER AND SPEED.