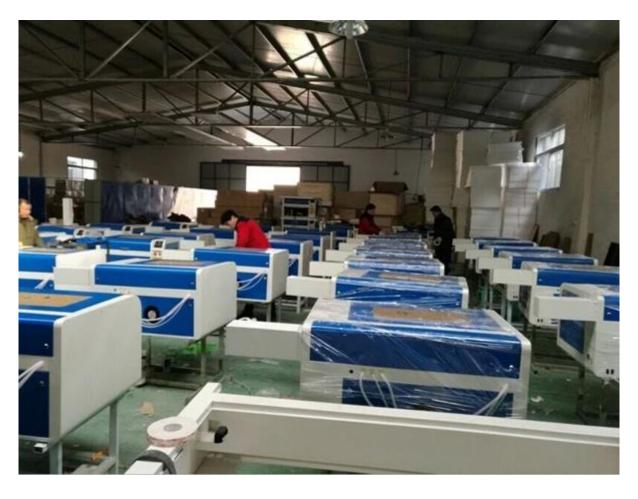

"\*"means you have to use a spray called "thermark" to spray the surface of the material and then you can mark on it.

Factory Tour

Factory Workshop

Certifications

06

Company culture