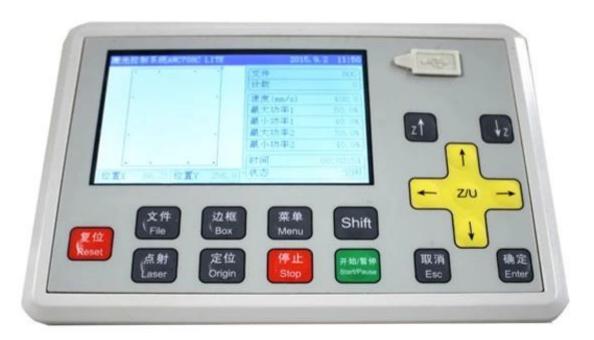

## import motor, Efficient and safe

The control panel can easily control the machine in time, can power, speed adjust spee, power according to different materials and expected results

THE CONTROL PANEL CAN EASILY CONTROL THE MACHINE IN TIME, ACCORDING TO DIFFERENT MATERIAL AND THE EXPECTED EFFECT OF POWER AND SPEED.