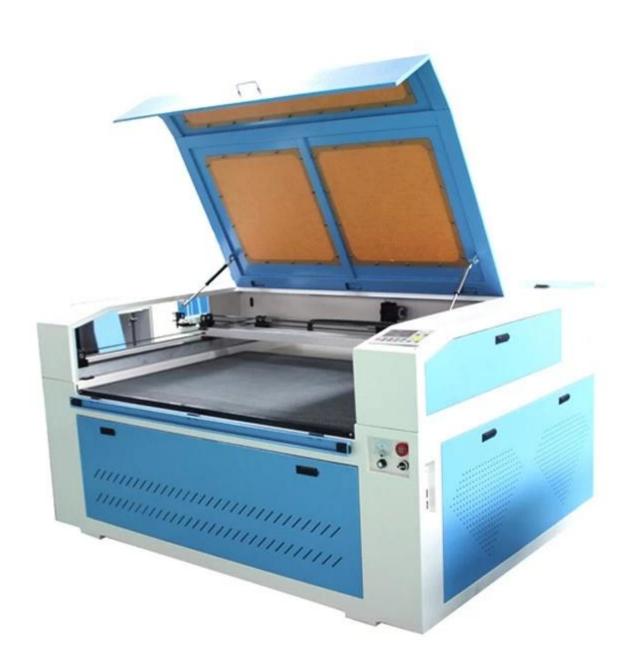

Exhaust-fan, air-exhaust pipe                                         |  |  |  |
| Controlling software      | DSP control system                                                    |  |  |  |
| Compatible software       | Coreldraw auto CAD photoshop                                          |  |  |  |
| Machine size              | 176*140*105cm                                                         |  |  |  |
| Machine weight            | 280KG                                                                 |  |  |  |
| Packing size              | 195*153*135 CM                                                        |  |  |  |
| Weight with packing       | 350KG                                                                 |  |  |  |





SL-1290 130W CO2 Acrylic Laser Cutter pictures















## import motor, Efficient and safe





The control panel can easily control the machine in time, can power, speed adjust spee, power according to different materials and expected results

THE CONTROL PANEL CAN EASILY CONTROL THE MACHINE IN TIME, ACCORDING TO DIFFERENT MATERIAL AND THE EXPECTED EFFECT OF POWER AND SPEED.

## 04 Applications



SL-1290 130W CO2 Acrylic Laser Cutter can be widely used

- -Advertising&Design staff
- -Craft Maker
- -Woodwork fans
- -Model fans
- -Leather Tailor's
- -NOT Ready for Nowise(beginner)

| Material          | Engrave | Cut |
|-------------------|---------|-----|
| Wood              | Yes     | Yes |
| Jade              | Yes     |     |
| Acrylic           | Yes     | Yes |
| Glass             | Yes     |     |
| Ceramic           | Ye