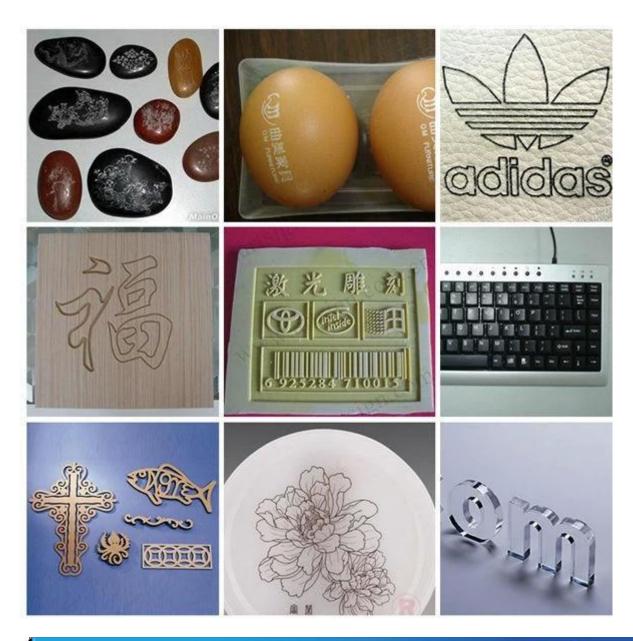

## 04 Applications

SL-1290 130W CO2 Acrylic Laser Cutter can be widely used

- -Advertising&Design staff
- -Craft Maker
- -Woodwork fans
- -Model fans
- -Leather Tailor's
- -NOT Ready for Nowise(beginner)

| Material          | Engrave | Cut |
|-------------------|---------|-----|
| Wood              | Yes     | Yes |
| Jade              | Yes     |     |
| Acrylic           | Yes     | Yes |
| Glass             | Yes     |     |
| Ceramic           | Yes     |     |
| Delrin            | Yes     | Yes |
| Cloth             | Yes     | Yes |
| Leather           | Yes     | Yes |
| Marble            | Yes     |     |
| Matte Board       | Yes     | Yes |
| Melamine          | Yes     | Yes |
| Paper             | Yes     | Yes |
| Mylar             | Yes     | Yes |
| Press Board       | Yes     | Yes |
| Rubber            | Yes     | Yes |
| Wood Veneer       | Yes     | Yes |
| Fiberglass        | Yes     | Yes |
| Painted Metals    | Yes     |     |
| Tile              | Yes     |     |
| Plastic           | Yes     | Yes |
| Cork              | Yes     | Yes |
| Corian            | Yes     | Yes |
| Anodized Aluminum | Yes     |     |
| Ceramics          | Yes     |     |
| Stainless Steel   | *       |     |
| Brass             | *       |     |