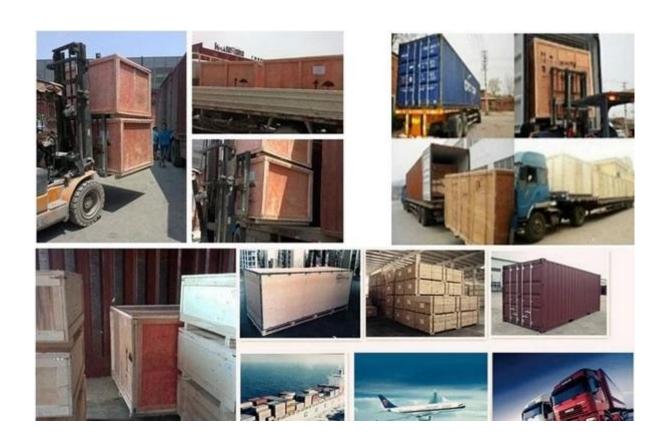

tte Board       | Yes     | Yes |
| Melamine          | Yes     | Yes |
| Paper             | Yes     | Yes |
| Mylar             | Yes     | Yes |
| Press Board       | Yes     | Yes |
| Rubber            | Yes     | Yes |
| Wood Veneer       | Yes     | Yes |
| Fiberglass        | Yes     | Yes |
| Painted Metals    | Yes     |     |
| Tile              | Yes     |     |
| Plastic           | Yes     | Yes |
| Cork              | Yes     | Yes |
| Corian            | Yes     | Yes |
| Anodized Aluminum | Yes     |     |
| Ceramics          | Yes     |     |
| Stainless Steel   | *       |     |
| Brass             | *       |     |









"\*"means you have to use a spray called "thermark" to spray the surface of the material and then you can mark on it.















Factory Tour











Factory Workshop



Certifications

06















Company culture