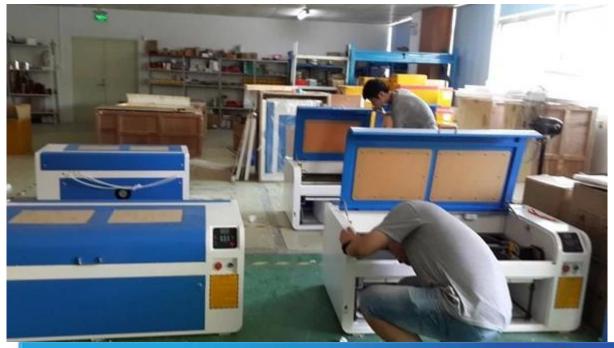

"\*"means you have to use a spray called "thermark" to spray the surface of the material and then you can mark on it.

Factory Tour

Factory Workshop

Certifications

06

Company culture