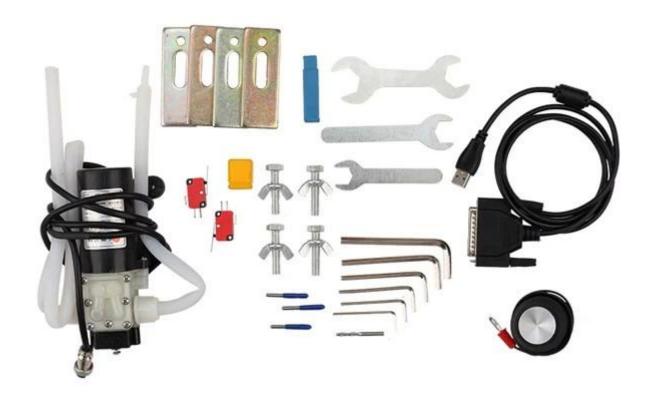

| Operating Voltage                                 | AC220V/110V                                          |  |
|---------------------------------------------------|------------------------------------------------------|--|
| Accessories                                       | Pump, Auto checking tool , cutter, banner and so on. |  |
| Warranty                                          | Two Year                                             |  |
| Package size One wooden box package , 121*86*82cm |                                                      |  |
| Gross weight                                      | weight 156KG                                         |  |