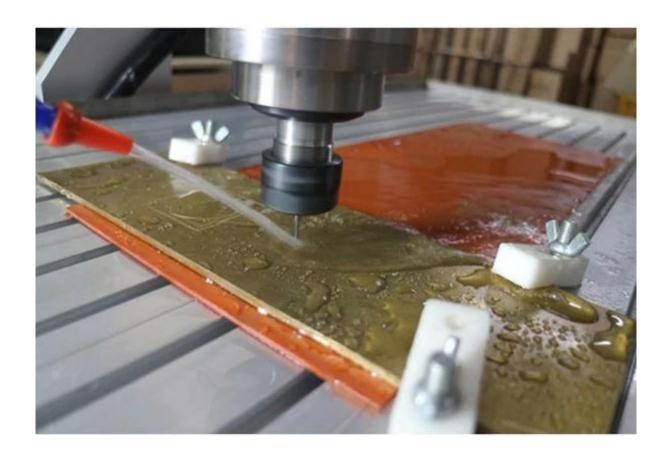

#### Why add the Sink cooling system?

It can cool the spindle and protect the machine.

Avoid the spindle burn out.when you

Can engrave the high hardness or metal

It can improve the efficiency and accuracy of the machine.

# 03 Product Images

CNC 6090 Mini CNC Engraving Machine 3 Axis

This new DSP CNC 6090 with cooling system can be widely used to engrave wood, acrylic, brass, alumimun,PVC, PCB and so on.

Factory Tour

ChinaCNCzone team always welcome customers from all over the world to visit our factory, and let us provide the best diffirent models mini CNC routers for users together.