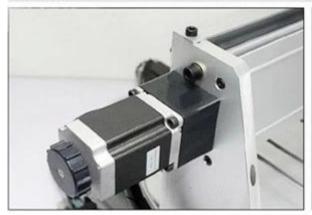

#### What are the main features for this new DSP CNC 6090 Mini CNC Router?

- 1. The acceptable material thickness and effective working area of Z axis is 150mm.
- 2. New added water cooling system, enlarge the working fields and prolong the working life.
- 3. With 1500W and 2200W Spindle selection
- 4. With 3 axis and <u>4 axis CNC</u> version for selection, the 3 axis version can be updated into 4 axis easily according to your need.
- 5. USB interface
- 6. English manual available.
- 7.Can engrave material such acrylic, brass, wood, aluminum, PCB and so on.
- 8.Balls crew made it a higher precision.
- 9. Auto-Checking function, easy to set origin of Z axis
- 10. With built-in frequency converter in control box
- 11.It has a broaded base and a thicker screw for larger material working.
- 12.Limited switches added.
- 13. From reliable & trustable profesional China CNC Router manufacturer.
- 14.DSP controller box.
- 15.It has a broaded base and a thicker screw for larger material working.

| DSP <u>CNC 6090</u> router Parameters |                                                                                                                                     |  |  |  |  |
|---------------------------------------|-------------------------------------------------------------------------------------------------------------------------------------|--|--|--|--|
| Effective working travel              | 600(X)mm*900(Y)mm*150(Z)mm                                                                                                          |  |  |  |  |
| Shape dimension                       | 890*1250*670mm                                                                                                                      |  |  |  |  |
| Frame materials                       | Aluminum alloy 6063 and 6061 the unique and dedicated mold extrusion profiles. let counterfeiters dwarfs                            |  |  |  |  |
| Axis                                  | 3 Axis and 4 Axis version                                                                                                           |  |  |  |  |
| Acceptable material thickness         | ≤150mm                                                                                                                              |  |  |  |  |
| Driving units                         | X,Z SFUR1605-DFC7-P0 ball screw, Y SFUR2005-DFC7-P0 ball screw                                                                      |  |  |  |  |
| Sliding units X Axis                  | Dia.30mm chrome plate shafts                                                                                                        |  |  |  |  |
| Sliding units Y Axis                  | Dia.30mm chrome plate shafts                                                                                                        |  |  |  |  |
| Sliding units Z axis                  | Dia.16mm chrome plate shafts                                                                                                        |  |  |  |  |
| Stepping motor type                   | 57 two-phase 3A 150N.cm                                                                                                             |  |  |  |  |
| 4 Axis size and precision             | 220(L)*116(W)*105(H)mm, 9KG Transmission ratio: 1:3, 0.6 degree/step, K11                                                           |  |  |  |  |
| 4Axis maximum clamping diameter       | Center height 65mm, 3 Jaw 80mm Chuck, Maximum clamping 125mm ,Tailstock maximum expansion length 50mm ,Maximum clamping weight 30kg |  |  |  |  |
| Spindle motor                         | Changlong GDZ80-2.2, 24000RPM, 1500/2200W                                                                                           |  |  |  |  |
| Principal axis collet                 | ER20 1-13mm                                                                                                                         |  |  |  |  |
| Repeat accuracy                       | 0.05mm                                                                                                                              |  |  |  |  |
| Spindle precision                     | radial beat acuities 0.03 mm                                                                                                        |  |  |  |  |
| Maximum speed                         | 0-4000mm/min                                                                                                                        |  |  |  |  |
| Control unit                          | E100S2R2B + JMC542 drive board+1635A 4th Axis drive board<br>+ DSP Controller                                                       |  |  |  |  |
| Computer connection                   | DSP control No need connect computer                                                                                                |  |  |  |  |
| Command code                          | G code, or any MACH3 support format file                                                                                            |  |  |  |  |
| Protection                            | Emergency stop button                                                                                                               |  |  |  |  |