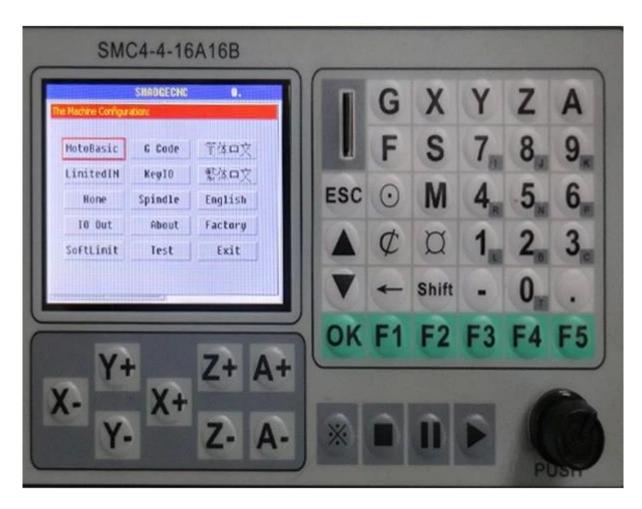

#### What are the advantages of the DSP controller box?

- 1. with the DSP controller box with independent DSP system, the mini CNC router can work without a computer.
- 2. After copy the G-code to your SD card, you can insert TF memory card to the TF card slot on the DSP controller box, and then run the G-code directly,
- 3. G-code files can be directly edited, delete, insert through the DSP controller system.
- 4. Very easy to operate and suitable for factory application.
- 5. Select the mini CNC router with DSP controller system, NO need to to use the mach3 software any more.