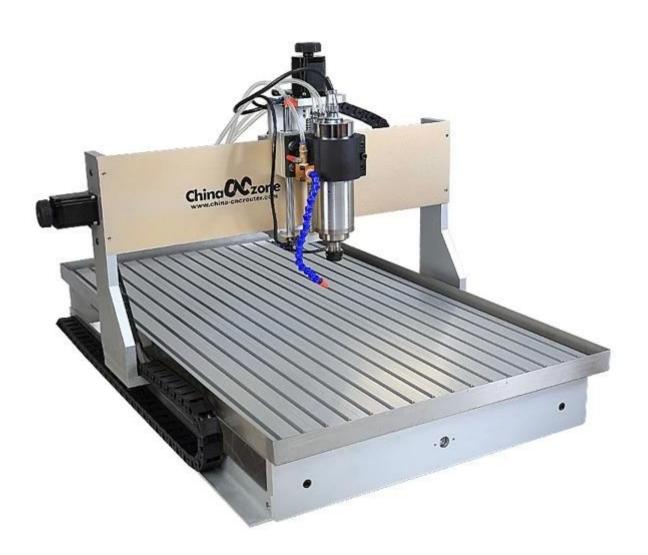

# 03 Product Images

CNC 6090 Mini CNC Engraving Machine 3 Axis

This new DSP CNC 6090 with cooling system can be widely used to engrave wood, acrylic, brass, alumimun,PVC, PCB and so on.

Factory Tour

ChinaCNCzone team always welcome customers from all over the world to visit our factory, and let us provide the best diffirent models mini CNC routers for users together.