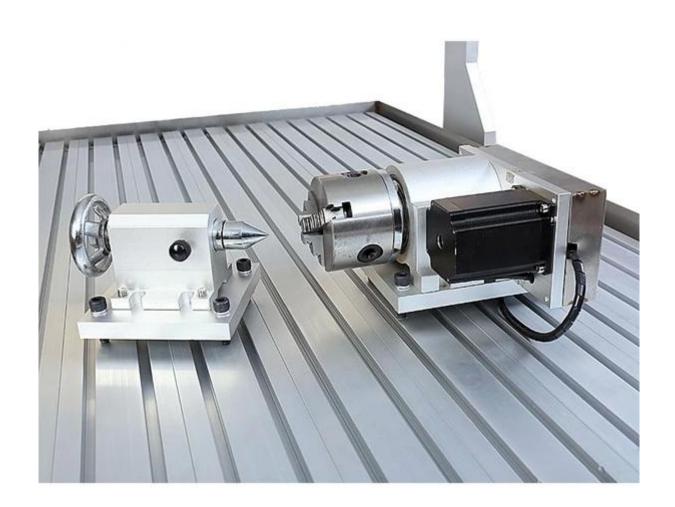

#### What are the main features for this new DSP CNC 6090 Mini CNC Router?

- 1. The acceptable material thickness and effective working area of Z axis is 150mm.
- 2. New added water cooling system, enlarge the working fields and prolong the working life.
- 3. With 1500W and 2200W Spindle selection
- 4. With 3 axis and <u>4 axis CNC</u> version for selection, the 3 axis version can be updated into 4 axis easily according to your need.
- 5. USB interface
- 6. English manual available.
- 7.Can engrave material such acrylic, brass, wood, aluminum, PCB and so on.
- 8.Balls crew made it a higher precision.
- 9. Auto-Checking function, easy to set origin of Z axis
- 10. With built-in frequency converter in control box
- 11.It has a broaded base and a thicker screw for larger material working.
- 12.Limited switches added.
- 13. From reliable & trustable profesional China CNC Router manufacturer.
- 14.DSP controller box.
- 15.It has a broaded base and a thicker screw for larger material working.

| DSP <u>CNC 6090</u> router Parameters |                                                                                                                                     |  |  |  |  |
|---------------------------------------|-------------------------------------------------------------------------------------------------------------------------------------|--|--|--|--|
| Effective working travel              | 600(X)mm*900(Y)mm*150(Z)mm                                                                                                          |  |  |  |  |
| Shape dimension                       | 890*1250*670mm                                                                                                                      |  |  |  |  |
| Frame materials                       | Aluminum alloy 6063 and 6061 the unique and dedicated mold extrusion profiles. let counterfeiters dwarfs                            |  |  |  |  |
| Axis                                  | 3 Axis and 4 Axis version                                                                                                           |  |  |  |  |
| Acceptable material thickness         | ≤150mm                                                                                                                              |  |  |  |  |
| Driving units                         | X,Z SFUR1605-DFC7-P0 ball screw, Y SFUR2005-DFC7-P0 ball screw                                                                      |  |  |  |  |
| Sliding units X Axis                  | Dia.30mm chrome plate shafts                                                                                                        |  |  |  |  |
| Sliding units Y Axis                  | Dia.30mm chrome plate shafts                                                                                                        |  |  |  |  |
| Sliding units Z axis                  | Dia.16mm chrome plate shafts                                                                                                        |  |  |  |  |
| Stepping motor type                   | 57 two-phase 3A 150N.cm                                                                                                             |  |  |  |  |
| 4 Axis size and precision             | 220(L)*116(W)*105(H)mm, 9KG Transmission ratio: 1:3, 0.6 degree/step, K11                                                           |  |  |  |  |
| 4Axis maximum clamping diameter       | Center height 65mm, 3 Jaw 80mm Chuck, Maximum clamping 125mm ,Tailstock maximum expansion length 50mm ,Maximum clamping weight 30kg |  |  |  |  |
| Spindle motor                         | Changlong GDZ80-2.2, 24000RPM, 1500/2200W                                                                                           |  |  |  |  |
| Principal axis collet                 | ER20 1-13mm                                                                                                                         |  |  |  |  |
| Repeat accuracy                       | 0.05mm                                                                                                                              |  |  |  |  |
| Spindle precision                     | radial beat acuities 0.03 mm                                                                                                        |  |  |  |  |
| Maximum speed                         | 0-4000mm/min                                                                                                                        |  |  |  |  |
| Control unit                          | E100S2R2B + JMC542 drive board+1635A 4th Axis drive board<br>+ DSP Controller                                                       |  |  |  |  |
| Computer connection                   | DSP control No need connect computer                                                                                                |  |  |  |  |
| Command code                          | G code, or any MACH3 support format file                                                                                            |  |  |  |  |
| Protection                            | Emergency stop button                                                                                                               |  |  |  |  |