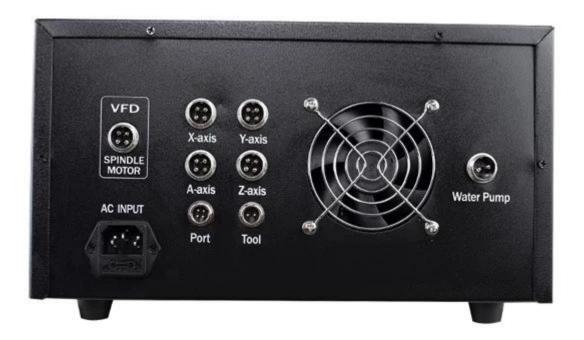

#### What are the advantages of the DSP controller box?

- 1. with the DSP controller box with independent DSP system, the mini CNC router can work without a computer.
- 2. After copy the G-code to your SD card, you can insert TF memory card to the TF card slot on the DSP controller box, and then run the G-code directly,
- 3. G-code files can be directly edited, delete, insert through the DSP controller system.
- 4. Very easy to operate and suitable for factory application.
- 5. Select the mini CNC router with DSP controller system, NO need to to use the mach3 software any more.