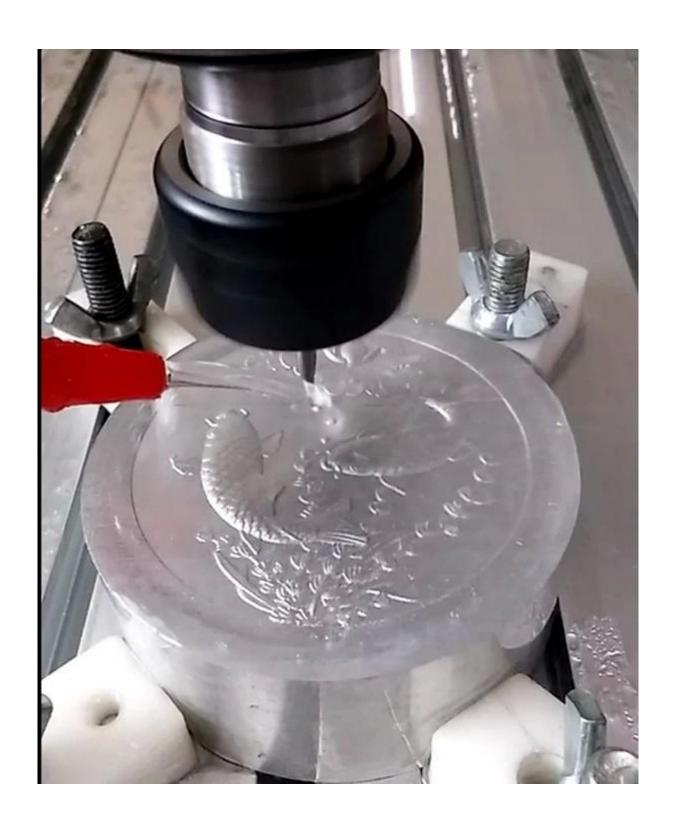

# 03 Product Images

CNC 6090 Mini CNC Engraving Machine 3 Axis

This new DSP CNC 6090 with cooling system can be widely used to engrave wood, acrylic, brass, alumimun,PVC, PCB and so on.

Factory Tour

ChinaCNCzone team always welcome customers from all over the world to visit our factory, and let us provide the best diffirent models mini CNC routers for users together.