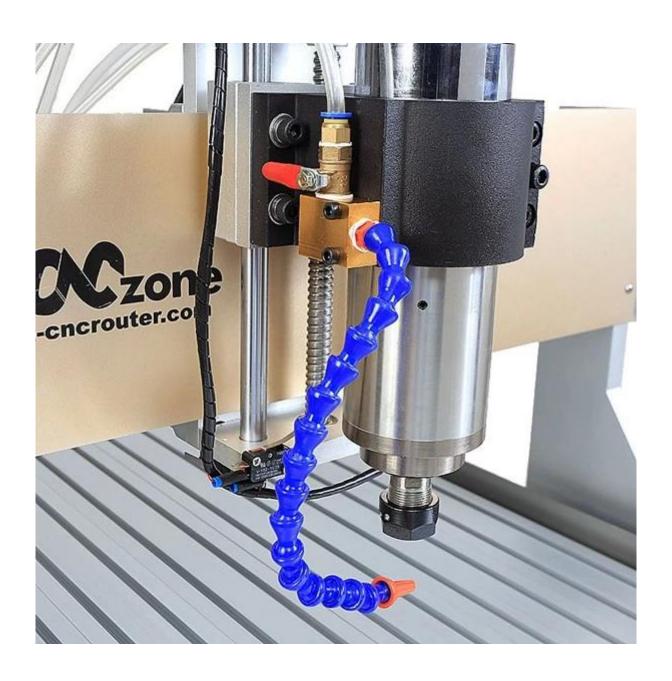

#### Why add the Sink cooling system?

It can cool the spindle and protect the machine.

Avoid the spindle burn out.when you

Can engrave the high hardness or metal

It can improve the efficiency and accuracy of the machine.