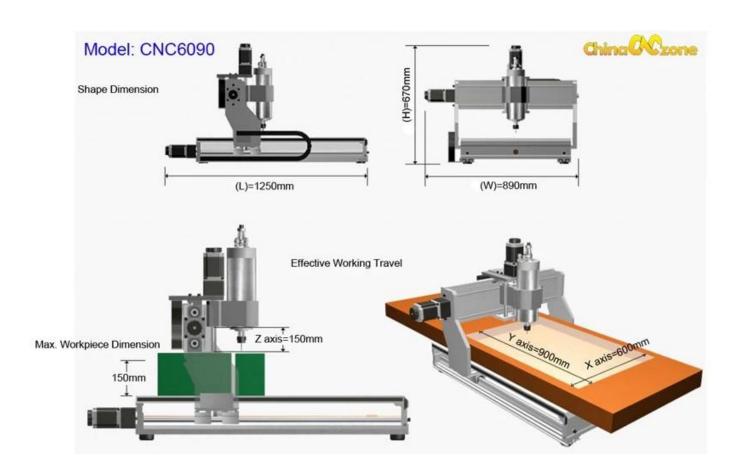

| DSP <u>CNC 6090</u> router Parameters |                                                                                                                                     |  |  |  |  |
|---------------------------------------|-------------------------------------------------------------------------------------------------------------------------------------|--|--|--|--|
| Effective working travel              | 600(X)mm*900(Y)mm*150(Z)mm                                                                                                          |  |  |  |  |
| Shape dimension                       | 890*1250*670mm                                                                                                                      |  |  |  |  |
| Frame materials                       | Aluminum alloy 6063 and 6061 the unique and dedicated mold extrusion profiles. let counterfeiters dwarfs                            |  |  |  |  |
| Axis                                  | 3 Axis and 4 Axis version                                                                                                           |  |  |  |  |
| Acceptable material thickness         | ≤150mm                                                                                                                              |  |  |  |  |
| Driving units                         | X,Z SFUR1605-DFC7-P0 ball screw, Y SFUR2005-DFC7-P0 ball screw                                                                      |  |  |  |  |
| Sliding units X Axis                  | Dia.30mm chrome plate shafts                                                                                                        |  |  |  |  |
| Sliding units Y Axis                  | Dia.30mm chrome plate shafts                                                                                                        |  |  |  |  |
| Sliding units Z axis                  | Dia.16mm chrome plate shafts                                                                                                        |  |  |  |  |
| Stepping motor type                   | 57 two-phase 3A 150N.cm                                                                                                             |  |  |  |  |
| 4 Axis size and precision             | 220(L)*116(W)*105(H)mm, 9KG Transmission ratio: 1:3, 0.6 degree/step, K11                                                           |  |  |  |  |
| 4Axis maximum clamping diameter       | Center height 65mm, 3 Jaw 80mm Chuck, Maximum clamping 125mm ,Tailstock maximum expansion length 50mm ,Maximum clamping weight 30kg |  |  |  |  |
| Spindle motor                         | Changlong GDZ80-2.2, 24000RPM, 1500/2200W                                                                                           |  |  |  |  |
| Principal axis collet                 | ER20 1-13mm                                                                                                                         |  |  |  |  |
| Repeat accuracy                       | 0.05mm                                                                                                                              |  |  |  |  |
| Spindle precision                     | radial beat acuities 0.03 mm                                                                                                        |  |  |  |  |
| Maximum speed                         | 0-4000mm/min                                                                                                                        |  |  |  |  |
| Control unit                          | E100S2R2B + JMC542 drive board+1635A 4th Axis drive board<br>+ DSP Controller                                                       |  |  |  |  |
| Computer connection                   | DSP control No need connect computer                                                                                                |  |  |  |  |
| Command code                          | G code, or any MACH3 support format file                                                                                            |  |  |  |  |
| Protection                            | Emergency stop button                                                                                                               |  |  |  |  |