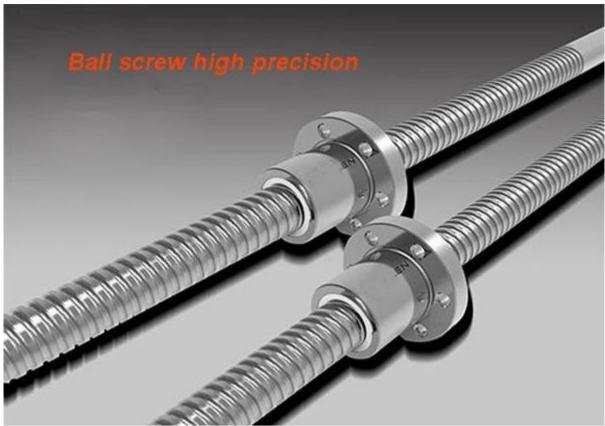

#### What are the main features for this new DSP CNC 6090 Mini CNC Router?

- 1. The acceptable material thickness and effective working area of Z axis is 150mm.
- 2. New added water cooling system, enlarge the working fields and prolong the working life.
- 3. With 1500W and 2200W Spindle selection
- 4. With 3 axis and <u>4 axis CNC</u> version for selection, the 3 axis version can be updated into 4 axis easily according to your need.
- 5. USB interface
- 6. English manual available.
- 7.Can engrave material such acrylic, brass, wood, aluminum, PCB and so on.
- 8.Balls crew made it a higher precision.
- 9. Auto-Checking function, easy to set origin of Z axis
- 10. With built-in frequency converter in control box
- 11.It has a broaded base and a thicker screw for larger material working.
- 12.Limited switches added.
- 13. From reliable & trustable profesional China CNC Router manufacturer.
- 14.DSP controller box.
- 15.It has a broaded base and a thicker screw for larger material working.

| DSP <u>CNC 6090</u> router Parameters |                                                                                                                                     |  |  |  |  |
|---------------------------------------|-------------------------------------------------------------------------------------------------------------------------------------|--|--|--|--|
| Effective working travel              | 600(X)mm*900(Y)mm*150(Z)mm                                                                                                          |  |  |  |  |
| Shape dimension                       | 890*1250*670mm                                                                                                                      |  |  |  |  |
| Frame materials                       | Aluminum alloy 6063 and 6061 the unique and dedicated mold extrusion profiles. let counterfeiters dwarfs                            |  |  |  |  |
| Axis                                  | 3 Axis and 4 Axis version                                                                                                           |  |  |  |  |
| Acceptable material thickness         | ≤150mm                                                                                                                              |  |  |  |  |
| Driving units                         | X,Z SFUR1605-DFC7-P0 ball screw, Y SFUR2005-DFC7-P0 ball screw                                                                      |  |  |  |  |
| Sliding units X Axis                  | Dia.30mm chrome plate shafts                                                                                                        |  |  |  |  |
| Sliding units Y Axis                  | Dia.30mm chrome plate shafts                                                                                                        |  |  |  |  |
| Sliding units Z axis                  | Dia.16mm chrome plate shafts                                                                                                        |  |  |  |  |
| Stepping motor type                   | 57 two-phase 3A 150N.cm                                                                                                             |  |  |  |  |
| 4 Axis size and precision             | 220(L)*116(W)*105(H)mm, 9KG Transmission ratio: 1:3, 0.6 degree/step, K11                                                           |  |  |  |  |
| 4Axis maximum clamping diameter       | Center height 65mm, 3 Jaw 80mm Chuck, Maximum clamping 125mm ,Tailstock maximum expansion length 50mm ,Maximum clamping weight 30kg |  |  |  |  |
| Spindle motor                         | Changlong GDZ80-2.2, 24000RPM, 1500/2200W                                                                                           |  |  |  |  |
| Principal axis collet                 | ER20 1-13mm                                                                                                                         |  |  |  |  |
| Repeat accuracy                       | 0.05mm                                                                                                                              |  |  |  |  |
| Spindle precision                     | radial beat acuities 0.03 mm                                                                                                        |  |  |  |  |
| Maximum speed                         | 0-4000mm/min                                                                                                                        |  |  |  |  |
| Control unit                          | E100S2R2B + JMC542 drive board+1635A 4th Axis drive board<br>+ DSP Controller                                                       |  |  |  |  |
| Computer connection                   | DSP control No need connect computer                                                                                                |  |  |  |  |
| Command code                          | G code, or any MACH3 support format file                                                                                            |  |  |  |  |
| Protection                            | Emergency stop button                                                                                                               |  |  |  |  |