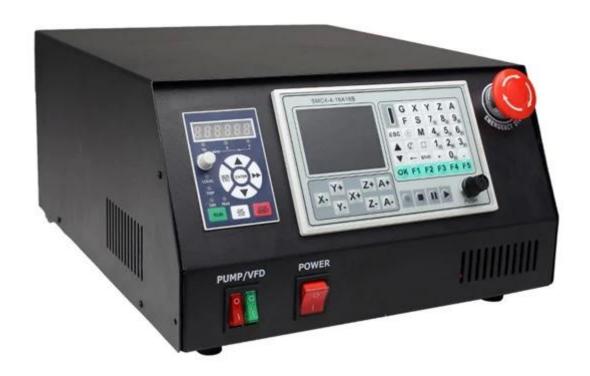

#### What are the advantages of the DSP controller box?

- 1. with the DSP controller box with independent DSP system, the mini CNC router can work without a computer.
- 2. After copy the G-code to your SD card, you can insert TF memory card to the TF card slot on the DSP controller box, and then run the G-code directly,
- 3. G-code files can be directly edited, delete, insert through the DSP controller system.
- 4. Very easy to operate and suitable for factory application.
- 5. Select the mini CNC router with DSP controller system, NO need to to use the mach3 software any more.