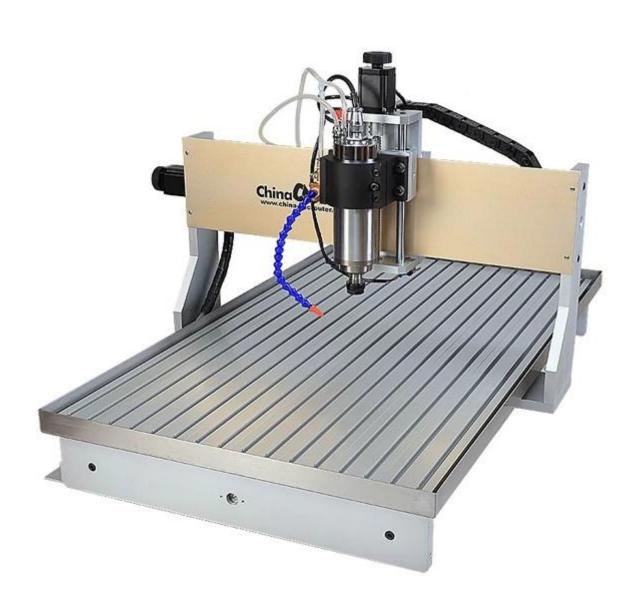

## 01 Product Highlight

ChinaCNCzone New DSP <u>CNC 6090</u> <u>mini CNC</u> router with 1500W/2200W Spindle and Water Cool System

#### What are the main features for this new DSP CNC 6090 Mini CNC Router?

- 1. The acceptable material thickness and effective working area of Z axis is 150mm.
- 2. New added water cooling system, enlarge the working fields and prolong the working life.
- 3. With 1500W and 2200W Spindle selection
- 4. With 3 axis and <u>4 axis CNC</u> version for selection, the 3 axis version can be updated into 4 axis easily according to your need.
- 5. USB interface
- 6. English manual available.
- 7.Can engrave material such acrylic, brass, wood, aluminum, PCB and so on.
- 8.Balls crew made it a higher precision.
- 9. Auto-Checking function, easy to set origin of Z axis
- 10. With built-in frequency converter in control box
- 11.It has a broaded base and a thicker screw for larger material working.
- 12.Limited switches added.
- 13. From reliable & trustable profesional China CNC Router manufacturer.
- 14.DSP controller box.
- 15.It has a broaded base and a thicker screw for larger material working.