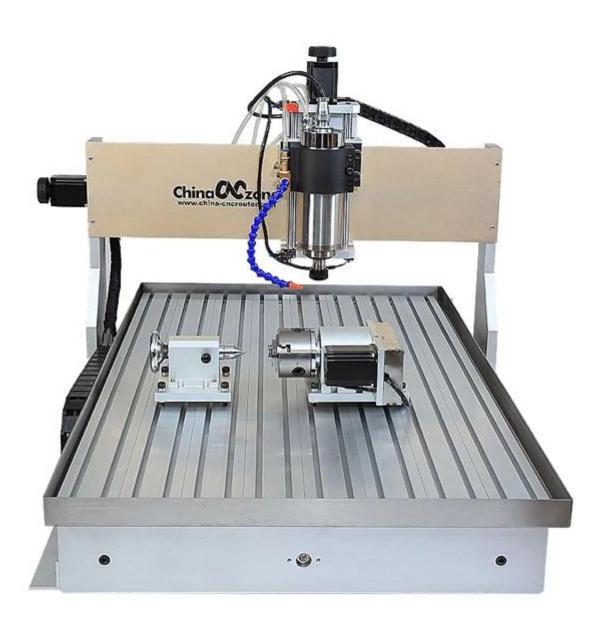

#### What are the main features for this new DSP CNC 6090 Mini CNC Router?

- 1. The acceptable material thickness and effective working area of Z axis is 150mm.
- 2. New added water cooling system, enlarge the working fields and prolong the working life.
- 3. With 1500W and 2200W Spindle selection
- 4. With 3 axis and <u>4 axis CNC</u> version for selection, the 3 axis version can be updated into 4 axis easily according to your need.
- 5. USB interface
- 6. English manual available.
- 7.Can engrave material such acrylic, brass, wood, aluminum, PCB and so on.
- 8.Balls crew made it a higher precision.
- 9. Auto-Checking function, easy to set origin of Z axis
- 10. With built-in frequency converter in control box
- 11.It has a broaded base and a thicker screw for larger material working.
- 12.Limited switches added.
- 13. From reliable & trustable profesional China CNC Router manufacturer.
- 14.DSP controller box.
- 15.It has a broaded base and a thicker screw for larger material working.