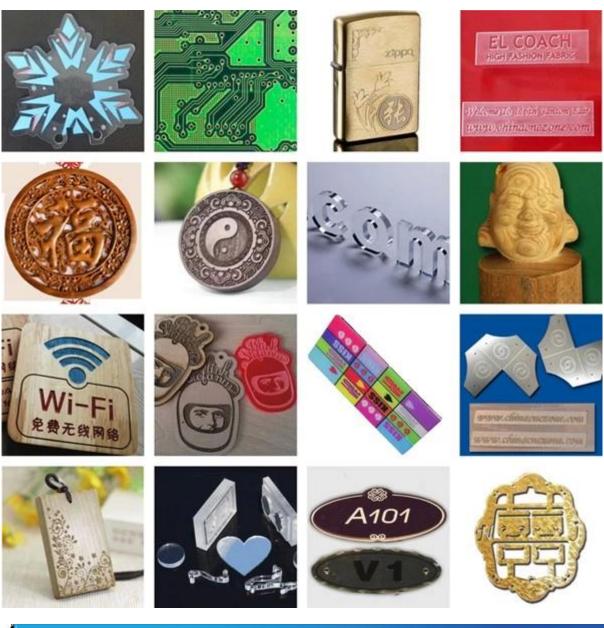

# 03 Product Images

CNC 6090 Mini CNC Engraving Machine 3 Axis

This new DSP CNC 6090 with cooling system can be widely used to engrave wood, acrylic, brass, alumimun,PVC, PCB and so on.

Factory Tour

ChinaCNCzone team always welcome customers from all over the world to visit our factory, and let us provide the best diffirent models mini CNC routers for users together.