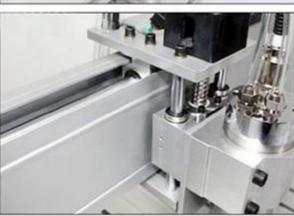

#### What are the advantages of the DSP controller box?

- 1. with the DSP controller box with independent DSP system, the mini CNC router can work without a computer.
- 2. After copy the G-code to your SD card, you can insert TF memory card to the TF card slot on the DSP controller box, and then run the G-code directly,
- 3. G-code files can be directly edited, delete, insert through the DSP controller system.
- 4. Very easy to operate and suitable for factory application.
- 5. Select the mini CNC router with DSP controller system, NO need to to use the mach3 software any more.