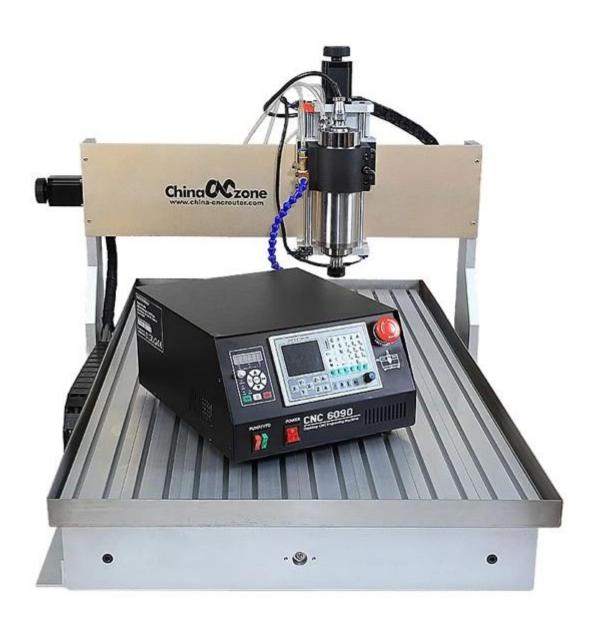

## 01 Product Highlight

ChinaCNCzone New DSP <u>CNC 6090</u> <u>mini CNC</u> router with 1500W/2200W Spindle and Water Cool System

# 03 Product Images

CNC 6090 Mini CNC Engraving Machine 3 Axis

This new DSP CNC 6090 with cooling system can be widely used to engrave wood, acrylic, brass, alumimun,PVC, PCB and so on.

Factory Tour

ChinaCNCzone team always welcome customers from all over the world to visit our factory, and let us provide the best diffirent models mini CNC routers for users together.