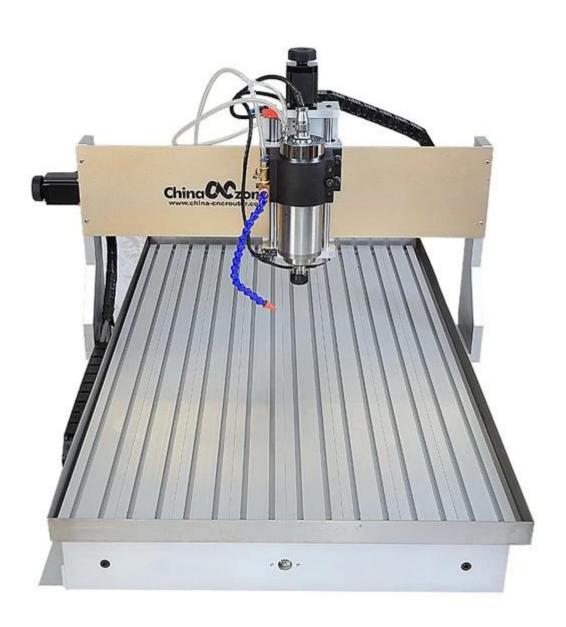

# 03 Product Images

CNC 6090 Mini CNC Engraving Machine 3 Axis

This new DSP CNC 6090 with cooling system can be widely used to engrave wood, acrylic, brass, alumimun,PVC, PCB and so on.

Factory Tour

ChinaCNCzone team always welcome customers from all over the world to visit our factory, and let us provide the best diffirent models mini CNC routers for users together.