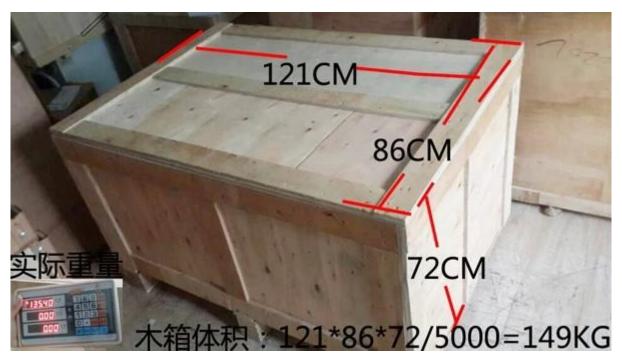

| Operating Voltage                                 | AC220V/110V                                          |  |
|---------------------------------------------------|------------------------------------------------------|--|
| Accessories                                       | Pump, Auto checking tool , cutter, banner and so on. |  |
| Warranty                                          | Two Year                                             |  |
| Package size One wooden box package , 121*86*82cm |                                                      |  |
| Gross weight                                      | weight 156KG                                         |  |