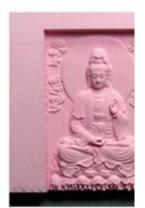

# 04 Applications China Cone

This CNC 3040 with Steel Structure mini CNC Engraving Machine can be widely used.

The 3 axis version is ideal for plane carving: Drilling, milling, cutting, lettering, engraving, chamfering, etc.

The <u>4 axis CNC</u> version is ideal for three-dimensional round: beads, handle, cylindrical, three-dimensional carving, handicrafts and so on

ChinaCNCzone team always welcome customers from all over the world to visit our factory, and let us provide the best diffirent models mini CNC routers for users together.