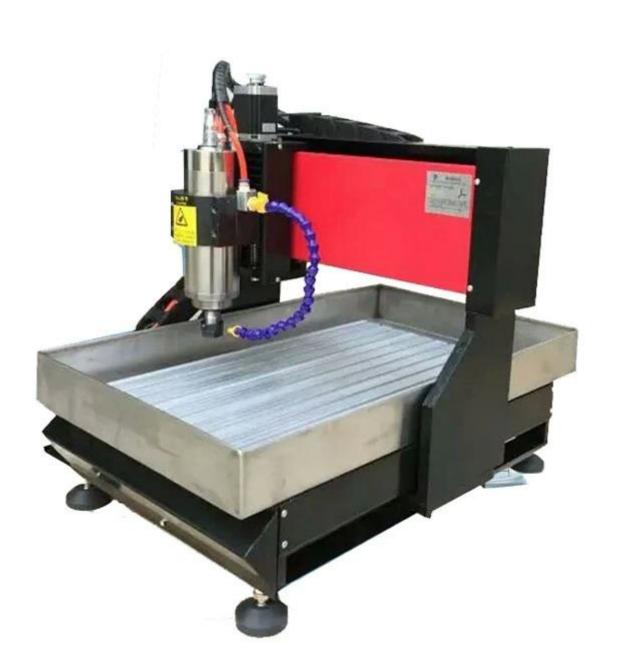

#### ChinaCNCzone new CNC 3040 mini CNC engraving machine

Steel structure design with high stability

1500W and 2200W water cool spindle.

Ball screw, high precision

3 axis and 4 axis CNC version for selection.

The 3 axis CNC can be updated into 4 axis

with Limited switch

Auto-Checking function, easy to set origin of Z axis

Technical support always available, video supported.

Software: Mach3

Connect with computer by parallel port