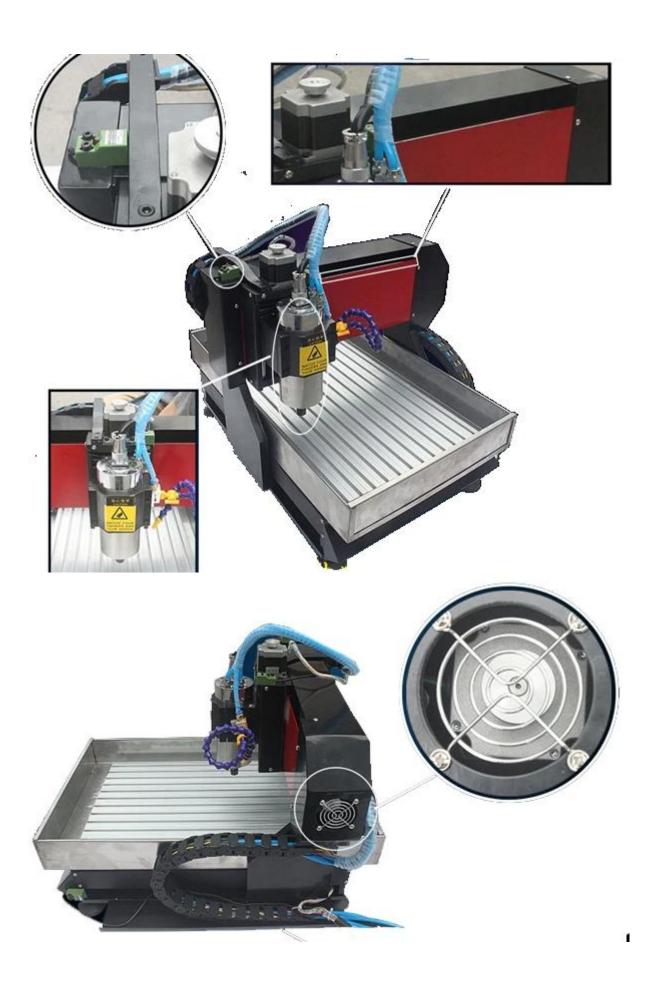

#### ChinaCNCzone new CNC 3040 mini CNC engraving machine

Steel structure design with high stability

1500W and 2200W water cool spindle.

Ball screw, high precision

3 axis and 4 axis CNC version for selection.

The 3 axis CNC can be updated into 4 axis

with Limited switch

Auto-Checking function, easy to set origin of Z axis

Technical support always available, video supported.

Software: Mach3

Connect with computer by parallel port

From reliable & trustable profesional China CNC Router manufacturer.

Integrated steel classic design and metal base, stable performance, more accurate