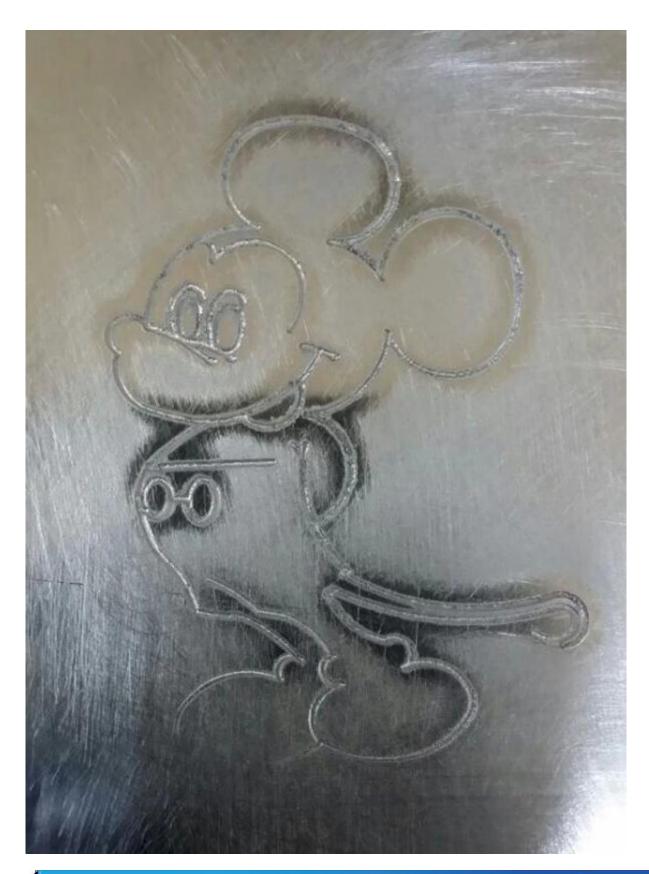

# 04 Applications China Cone

This CNC 3040 with Steel Structure mini CNC Engraving Machine can be widely used.

The 3 axis version is ideal for plane carving: Drilling, milling, cutting, lettering, engraving, chamfering, etc.

The <u>4 axis CNC</u> version is ideal for three-dimensional round: beads, handle, cylindrical, three-dimensional carving, handicrafts and so on

ChinaCNCzone team always welcome customers from all over the world to visit our factory, and let us provide the best diffirent models mini CNC routers for users together.