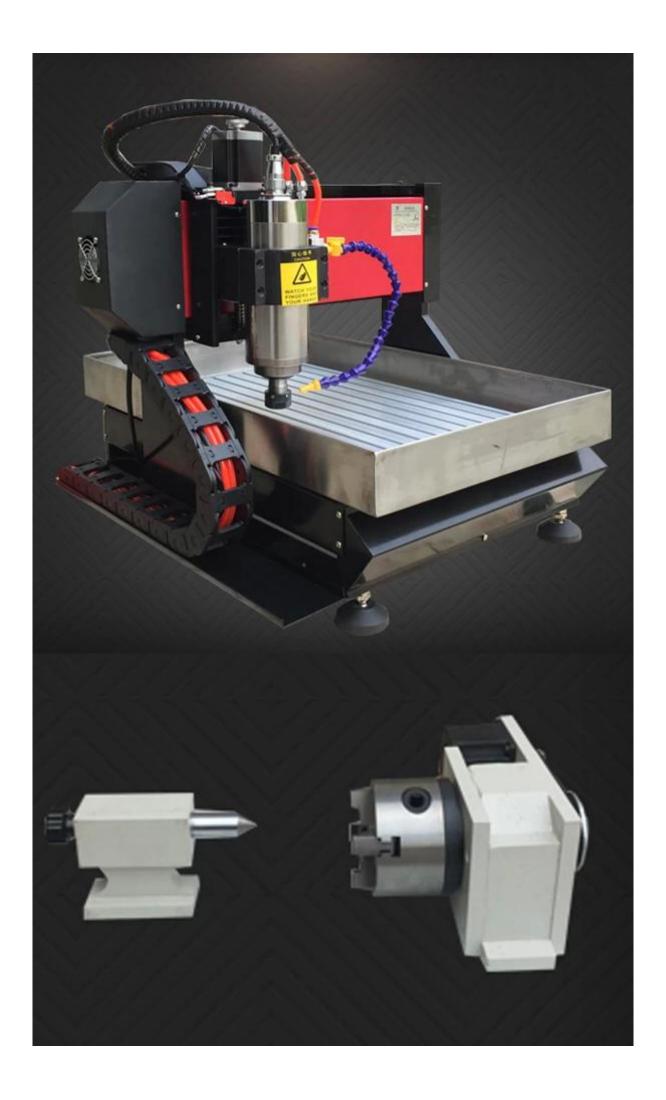

#### ChinaCNCzone new CNC 3040 mini CNC engraving machine

Steel structure design with high stability

1500W and 2200W water cool spindle.

Ball screw, high precision

3 axis and 4 axis CNC version for selection.

The 3 axis CNC can be updated into 4 axis

with Limited switch

Auto-Checking function, easy to set origin of Z axis

Technical support always available, video supported.

Software: Mach3

Connect with computer by parallel port

# 04 Applications China Cone

This CNC 3040 with Steel Structure mini CNC Engraving Machine can be widely used.

The 3 axis version is ideal for plane carving: Drilling, milling, cutting, lettering, engraving, chamfering, etc.

The <u>4 axis CNC</u> version is ideal for three-dimensional round: beads, handle, cylindrical, three-dimensional carving, handicrafts and so on

ChinaCNCzone team always welcome customers from all over the world to visit our factory, and let us provide the best diffirent models mini CNC routers for users together.