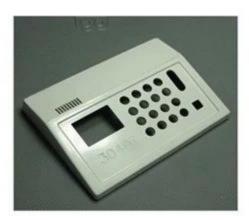

#### ChinaCNCzone new CNC 3040 mini CNC engraving machine

Steel structure design with high stability

1500W and 2200W water cool spindle.

Ball screw, high precision

3 axis and 4 axis CNC version for selection.