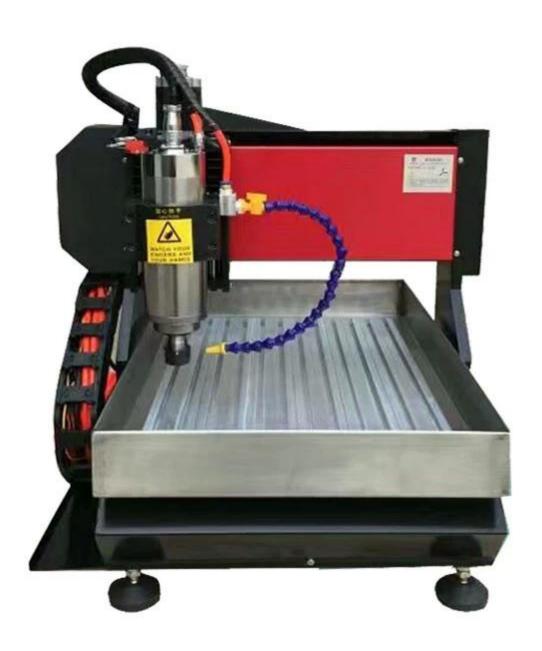

#### ChinaCNCzone new CNC 3040 mini CNC engraving machine

Steel structure design with high stability

1500W and 2200W water cool spindle.

Ball screw, high precision

3 axis and 4 axis CNC version for selection.

The 3 axis CNC can be updated into 4 axis

with Limited switch

Auto-Checking function, easy to set origin of Z axis

Technical support always available, video supported.

Software: Mach3

Connect with computer by parallel port