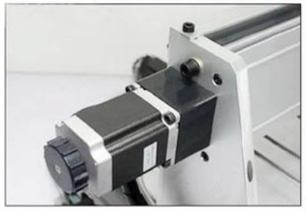

#### ChinaCNCzone new CNC 3040 mini CNC engraving machine

Steel structure design with high stability

1500W and 2200W water cool spindle.

Ball screw, high precision

3 axis and 4 axis CNC version for selection.

The 3 axis CNC can be updated into 4 axis

with Limited switch

Auto-Checking function, easy to set origin of Z axis

Technical support always available, video supported.

Software: Mach3

Connect with computer by parallel port