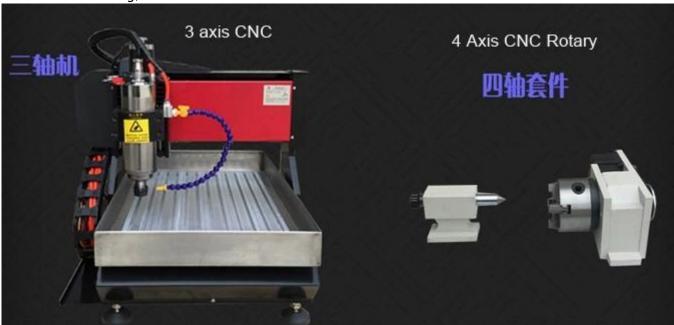

# 04 Applications China Cone

This CNC 3040 with Steel Structure mini CNC Engraving Machine can be widely used.

The 3 axis version is ideal for plane carving: Drilling, milling, cutting, lettering, engraving, chamfering, etc.

The <u>4 axis CNC</u> version is ideal for three-dimensional round: beads, handle, cylindrical, three-dimensional carving, handicrafts and so on

ChinaCNCzone team always welcome customers from all over the world to visit our factory, and let us provide the best diffirent models mini CNC routers for users together.