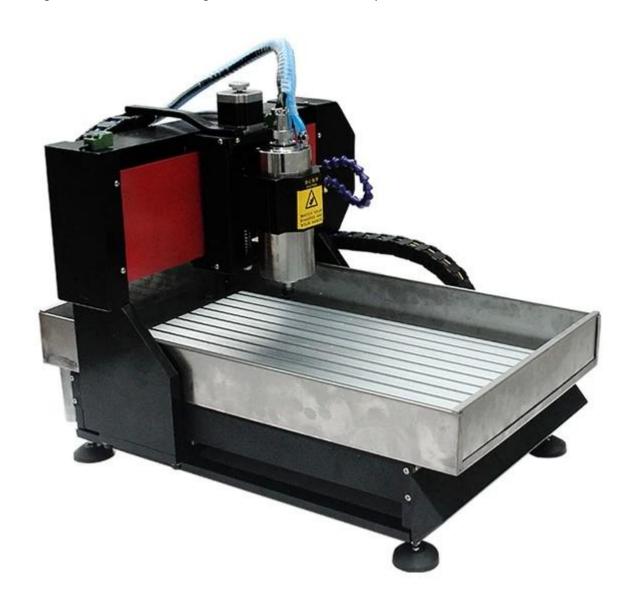

#### ChinaCNCzone new CNC 3040 mini CNC engraving machine

Steel structure design with high stability

1500W and 2200W water cool spindle.

Ball screw, high precision

3 axis and 4 axis CNC version for selection.

From reliable & trustable profesional China CNC Router manufacturer.

Integrated steel classic design and metal base, stable performance, more accurate