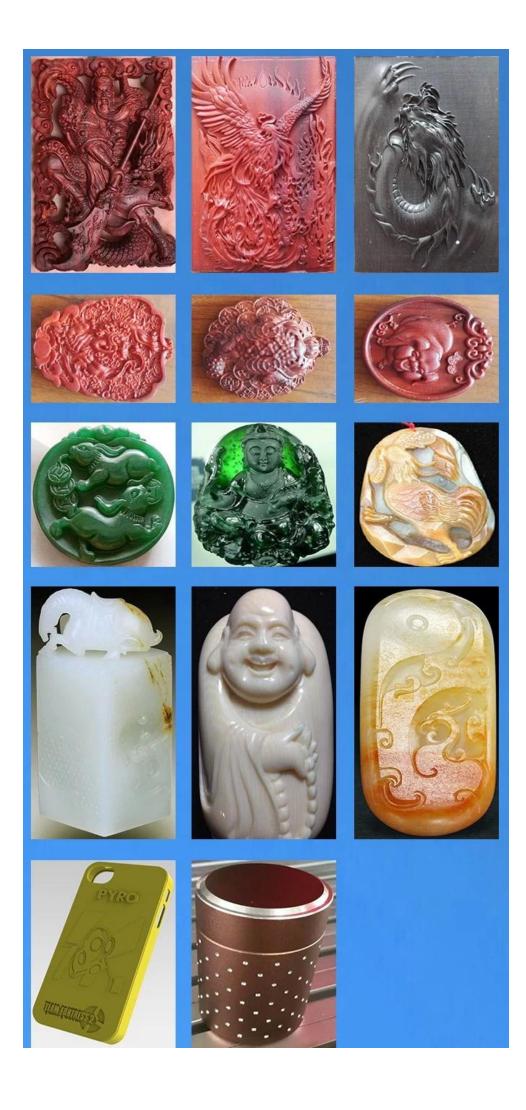

# 04 Applications China Cone

This CNC 3040 with Steel Structure mini CNC Engraving Machine can be widely used.

The 3 axis version is ideal for plane carving: Drilling, milling, cutting, lettering, engraving, chamfering, etc.

The <u>4 axis CNC</u> version is ideal for three-dimensional round: beads, handle, cylindrical, three-dimensional carving, handicrafts and so on

ChinaCNCzone team always welcome customers from all over the world to visit our factory, and let us provide the best diffirent models mini CNC routers for users together.