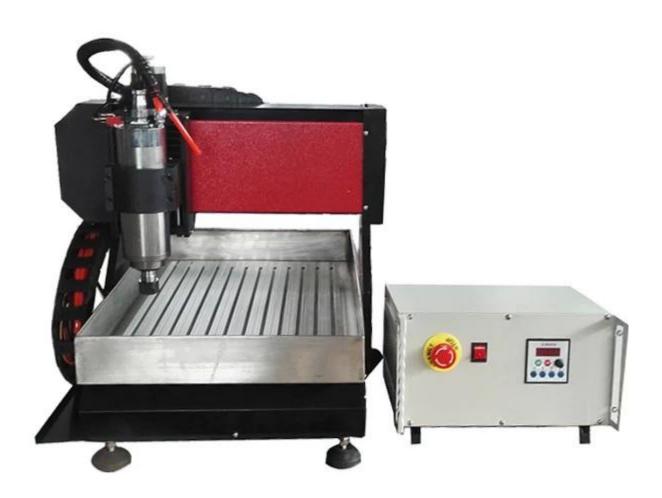

#### ChinaCNCzone new CNC 3040 mini CNC engraving machine

Steel structure design with high stability

1500W and 2200W water cool spindle.

Ball screw, high precision

3 axis and 4 axis CNC version for selection.

## 02 Parameters

| Model                | CNC 3040 with Steel Structure |  |  |
|----------------------|-------------------------------|--|--|
| Power                | 1500W/ 2200W                  |  |  |
| No-load speed        | 3000mm/min                    |  |  |
| Processing speed     | 2000mm/min                    |  |  |
| Voltage              | 220V                          |  |  |
| Speed                | 24000rpm                      |  |  |
| positioning accuracy | 0.02-0.05mm                   |  |  |
| Cool                 | Water cooling                 |  |  |
| Collet               | ER11                          |  |  |
| Lub                  | Oil grease                    |  |  |
| Weight               | 53kg                          |  |  |
| Axis                 | 3 axis and 4 axis CNC         |  |  |
| Software             | Mach3 software                |  |  |