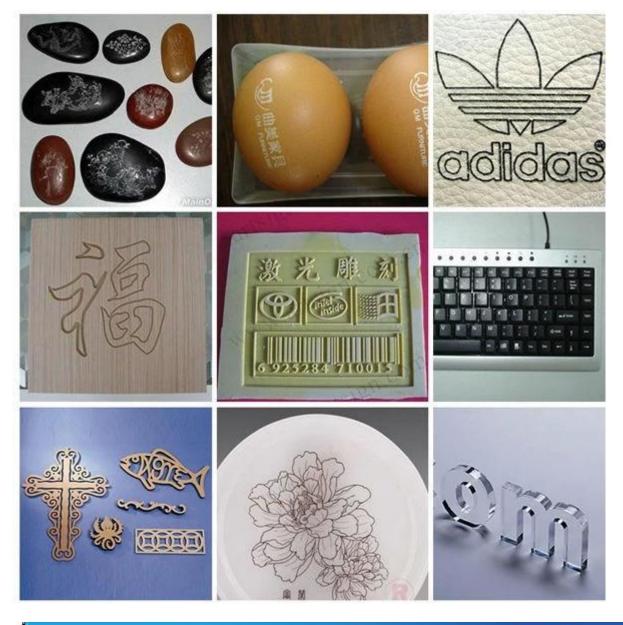

DSP Controller SL-6090 100W DIY CO2 Laser Cutter Engraver Machine pictures

SL-6090 100W CO2 Laser Engraving Machine for Sale can be widely used -Advertising&Design staff

-Craft Maker

- -Woodwork fans
- -Model fans
- -Leather Tailor's
- -NOT Ready for Nowise(beginner)

| Material          | Engrave | Cut         |
|-------------------|---------|-------------|
| Wood              | Yes     | Yes         |
| Jade              | Yes     |             |
| Acrylic           | Yes     | Yes         |
| Glass             | Yes     |             |
| Ceramic           | Yes     |             |
| Delrin            | Yes     | Yes         |
| Cloth             | Yes     | Yes         |
| Leather           | Yes     | Yes         |
| Marble            | Yes     |             |
| Matte Board       | Yes     | Yes         |
| Melamine          | Yes     | Yes         |
| Paper             | Yes     | Yes         |
| Mylar             | Yes     | Yes         |
| Press Board       | Yes     | Yes         |
| Rubber            | Yes     | Yes         |
| Wood Veneer       | Yes     | Yes         |
| Fiberglass        | Yes     | Yes         |
| Painted Metals    | Yes     |             |
| Tile              | Yes     |             |
| Plastic           | Yes     | Yes         |
| Cork              | Yes     | Yes         |
| Corian            | Yes     | Yes         |
| Anodized Aluminum | Yes     | 10000110000 |
| Ceramics          | Yes     |             |
| Stainless Steel   | *       |             |
| Brass             | *       |             |