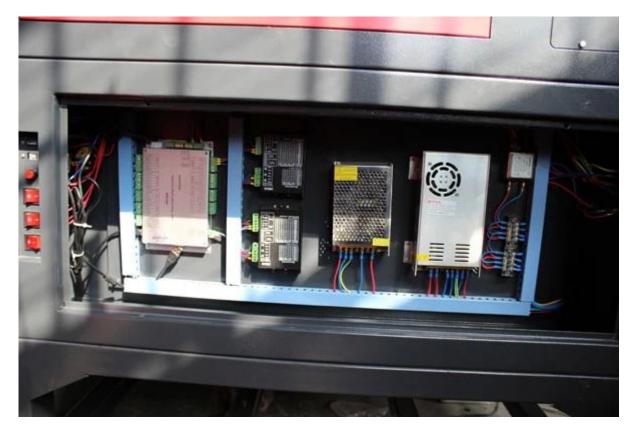

## ChinaCNCzone DSP Controller SL-6090 100W DIY CO2 Laser Cutter Engraver Machine

**Outstanding features** Working ares: 600x900mm Guide: it is linear guide for both X axis and the dual Y axis New DSP controller box 57 Step motor Industrial level laser head Light system: Light system Colour: bule and white, Black and red, Adjustable Speed and Power **USB** Interface Air Assist, Remove heat and combustible gases from the cutting surface. Embedded Exhaust Fan, Easier install, Safer transport. Rotary Axis, Engrave any cylindrical object. Cellular platform Intuitive Control Panel, Set Speed, power and more controls directly from the laser. Water Cooling and Protection System with a chiller. Laser positing **Emergency Stop Buttom.** Larger Size, 400\*1000mm working area. Lifting platform is electric control, 0-25cm. Laser focal length: 5CM A limit switch let it can only work when the cover is closed. From professional China CO2 Laser Engraving machine supplier.