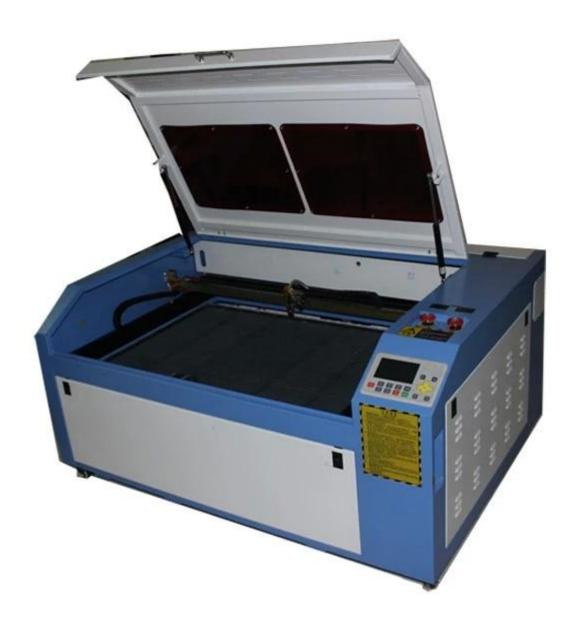

## ChinaCNCzone DSP Controller SL-6090 100W DIY CO2 Laser Cutter Engraver Machine

**Outstanding features** Working ares: 600x900mm Guide: it is linear guide for both X axis and the dual Y axis New DSP controller box 57 Step motor Industrial level laser head Light system: Light system Colour: bule and white, Black and red, Adjustable Speed and Power **USB** Interface Air Assist, Remove heat and combustible gases from the cutting surface. Embedded Exhaust Fan, Easier install, Safer transport. Rotary Axis, Engrave any cylindrical object. Cellular platform Intuitive Control Panel, Set Speed, power and more controls directly from the laser. Water Cooling and Protection System with a chiller. Laser positing **Emergency Stop Buttom.** Larger Size, 400\*1000mm working area. Lifting platform is electric control, 0-25cm. Laser focal length: 5CM A limit switch let it can only work when the cover is closed. From professional China CO2 Laser Engraving machine supplier.

DSP Controller SL-6090 100W DIY CO2 Laser Cutter Engraver Machine pictures

SL-6090 100W CO2 Laser Engraving Machine for Sale can be widely used -Advertising&Design staff

-Craft Maker

- -Woodwork fans
- -Model fans
- -Leather Tailor's
- -NOT Ready for Nowise(beginner)