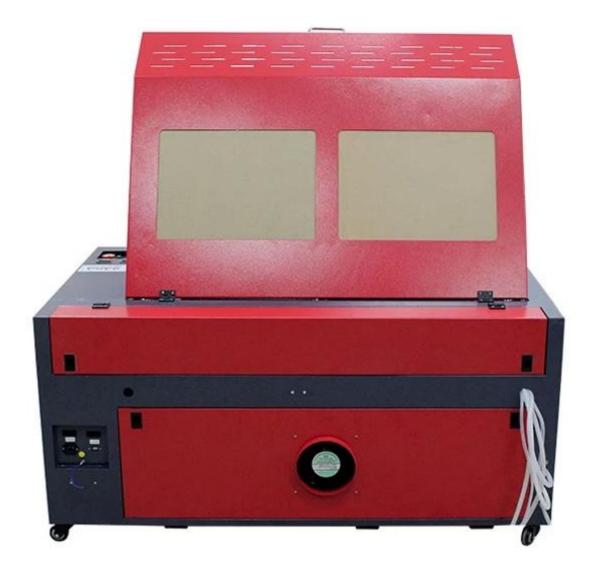

DSP Controller SL-6090 100W DIY CO2 Laser Cutter Engraver Machine pictures

SL-6090 100W CO2 Laser Engraving Machine for Sale can be widely used -Advertising&Design staff

-Craft Maker

- -Woodwork fans
- -Model fans
- -Leather Tailor's
- -NOT Ready for Nowise(beginner)