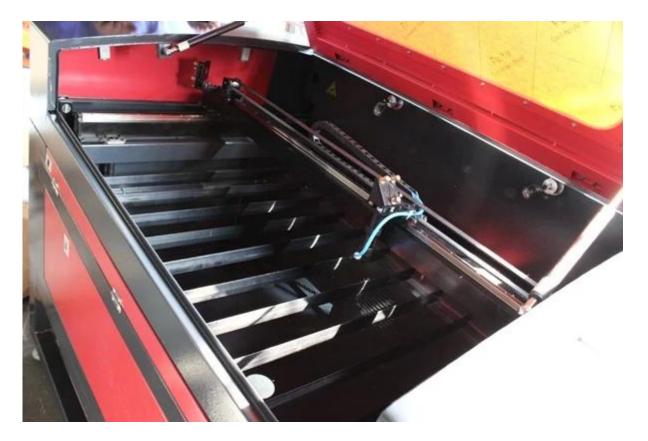

## ChinaCNCzone DSP Controller SL-6090 100W DIY CO2 Laser Cutter Engraver Machine

**Outstanding features** Working ares: 600x900mm Guide: it is linear guide for both X axis and the dual Y axis New DSP controller box 57 Step motor Industrial level laser head Light system: Light system Colour: bule and white, Black and red, Adjustable Speed and Power **USB** Interface Air Assist, Remove heat and combustible gases from the cutting surface. Embedded Exhaust Fan, Easier install, Safer transport. Rotary Axis, Engrave any cylindrical object. Cellular platform Intuitive Control Panel, Set Speed, power and more controls directly from the laser. Water Cooling and Protection System with a chiller. Laser positing **Emergency Stop Buttom.** Larger Size, 400\*1000mm working area. Lifting platform is electric control, 0-25cm. Laser focal length: 5CM A limit switch let it can only work when the cover is closed. From professional China CO2 Laser Engraving machine supplier.