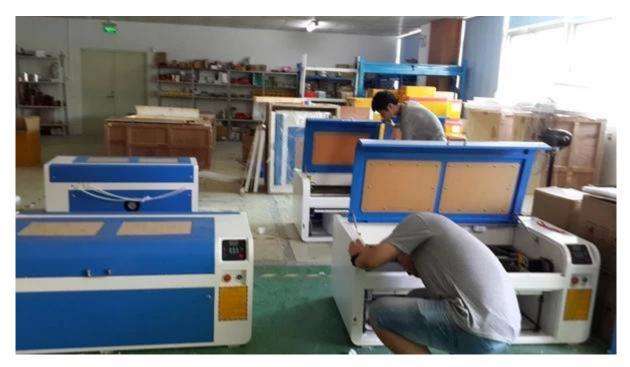

to spray the surface of the material and then you can mark on it.

Factory

Workshop