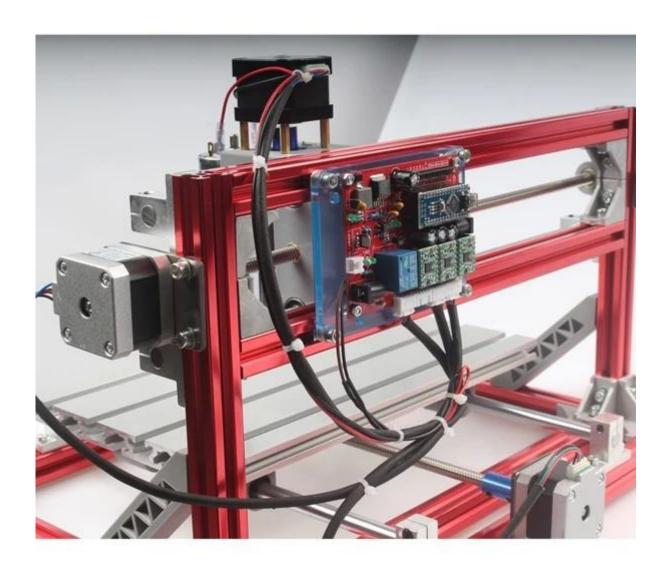

Weight

Below is the parameters

| Control software | GRBL control                                              |
|------------------|-----------------------------------------------------------|
| Construction     | Aluminum + plastic                                        |
| Working area     | 300*180*40mm                                              |
| Frame size       | 400*330*240mm                                             |
| Spindle          | 775 spindle motor (12-36V) 24V: 7000r/min, 36V: 9000r/min |
| Step motor       | 1.3A 0.25N.m                                              |
| Power supply     | 24V 5.6A                                                  |
| Supported system | Windows XP/ Win 7/ Win 8/ Win10                           |
|                  | 500mw 12V 405nm                                           |
| Laser (options)  | 2500mw/5500mw 12V 450nm                                   |
| Drill bits       | Diameter: 3.175mm tip: 0.1mm length: 30mm                 |

## spindle