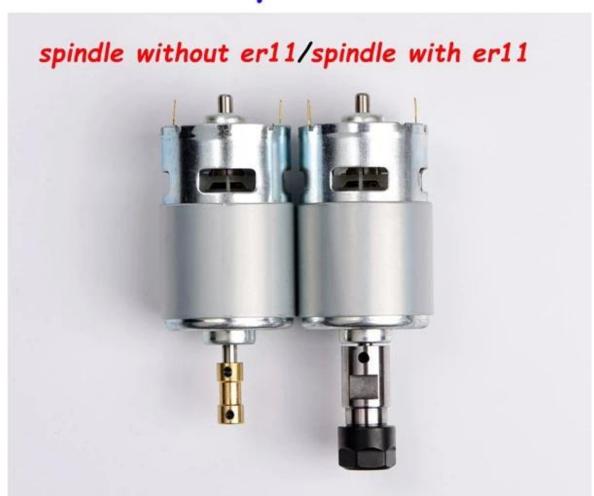

## spindle

## Note:

- 1. All the laser cannot work on any metal and the laser cannot cut plywood.
- 2. The diameters of both spindle and ER11 are correct, but ER11 is minus tolerance to spindle which means you cannot mount ER11 directly. ER11 needs shrink fitting. Contact us for more details if you are not familiar with shrink fitting or expansion fitting.