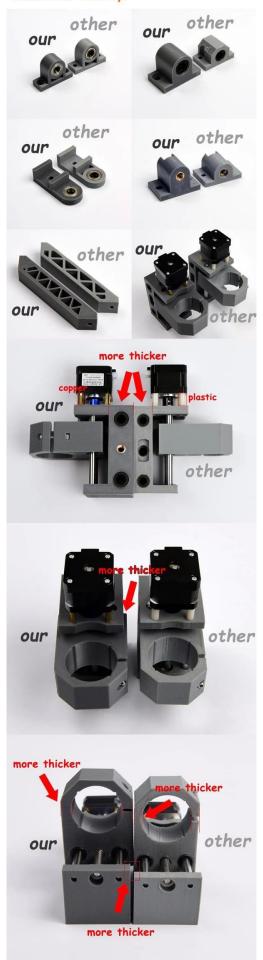

ts       | Diameter: 3.175mm tip: 0.1mm length: 30mm                 |

## Note:

- 1. All the laser cannot work on any metal and the laser cannot cut plywood.
- 2. The diameters of both spindle and ER11 are correct, but ER11 is minus tolerance to spindle which means you cannot mount ER11 directly. ER11 needs shrink fitting. Contact us for more details if you are not familiar with shrink fitting or expansion fitting.

8KG

More pictures for this China Hobby Mini DIY CNC Router Machine GRBL Control with Laser Engraving Function.













The laser head can be selected



China Hobby Mini DIY CNC Router Machine Buyer Show





This Hobby Mini DIY CNC Router Machine 3018 with better quality as below:

## spindle



## laser



Our plastic parts are thicker and better than other factory.





## the materials can be engraved

**PCB** 







Acrylic

Wood