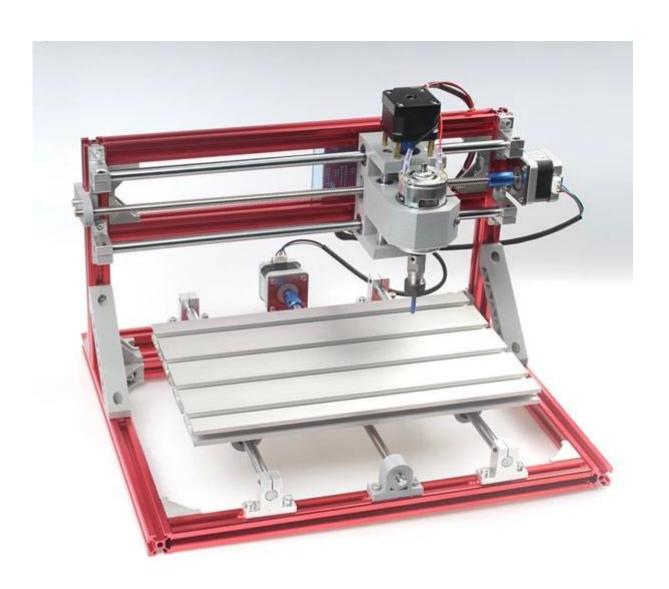

China Hobby Mini DIY CNC Router Machine 3018.

This is the smallest DIY CNC router, <u>mini CNC machine</u> for hobby use made by ChinaCNCzone.

It is also with laser engraving function.

Mini order 10pcs.

Color with silver and red for selection.

Weight

Below is the parameters

| Control software | GRBL control                                              |
|------------------|-----------------------------------------------------------|
| Construction     | Aluminum + plastic                                        |
| Working area     | 300*180*40mm                                              |
| Frame size       | 400*330*240mm                                             |
| Spindle          | 775 spindle motor (12-36V) 24V: 7000r/min, 36V: 9000r/min |
| Step motor       | 1.3A 0.25N.m                                              |
| Power supply     | 24V 5.6A                                                  |
| Supported system | Windows XP/ Win 7/ Win 8/ Win10                           |
|                  | 500mw 12V 405nm                                           |
| Laser (options)  | 2500mw/5500mw 12V 450nm                                   |
| Drill bits       | Diameter: 3.175mm tip: 0.1mm length: 30mm                 |

8KG

More pictures for this China Hobby Mini DIY CNC Router Machine GRBL Control with Laser Engraving Function.

The laser head can be selected

China Hobby Mini DIY CNC Router Machine Buyer Show

This Hobby Mini DIY CNC Router Machine 3018 with better quality as below: