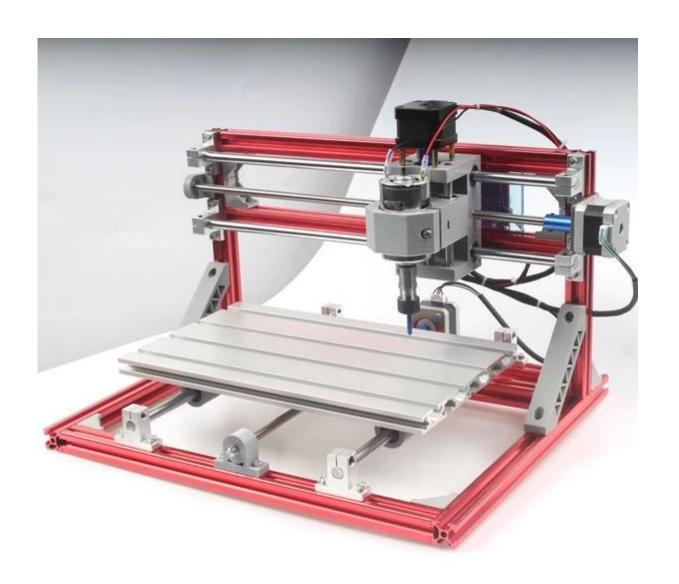

China Hobby Mini DIY CNC Router Machine 3018.

This is the smallest DIY CNC router, <u>mini CNC machine</u> for hobby use made by ChinaCNCzone.

It is also with laser engraving function.

Mini order 10pcs.

Color with silver and red for selection.

Weight

Below is the parameters

| Control software | GRBL control                                              |
|------------------|-----------------------------------------------------------|
| Construction     | Aluminum + plastic                                        |
| Working area     | 300*180*40mm                                              |
| Frame size       | 400*330*240mm                                             |
| Spindle          | 775 spindle motor (12-36V) 24V: 7000r/min, 36V: 9000r/min |
| Step motor       | 1.3A 0.25N.m                                              |
| Power supply     | 24V 5.6A                                                  |
| Supported system | Windows XP/ Win 7/ Win 8/ Win10                           |
|                  | 500mw 12V 405nm                                           |
| Laser (options)  | 2500mw/5500mw 12V 450nm                                   |
| Drill bits       | Diameter: 3.175mm tip: 0.1mm length: 30mm                 |

8KG

More pictures for this China Hobby Mini DIY CNC Router Machine GRBL Control with Laser Engraving Function.

The laser head can be selected

China Hobby Mini DIY CNC Router Machine Buyer Show

This Hobby Mini DIY CNC Router Machine 3018 with better quality as below: