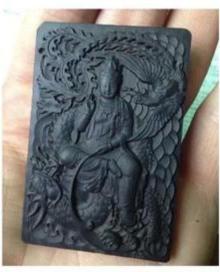

## Note:

- 1. All the laser cannot work on any metal and the laser cannot cut plywood.
- 2. The diameters of both spindle and ER11 are correct, but ER11 is minus tolerance to spindle which means you cannot mount ER11 directly. ER11 needs shrink fitting. Contact us for more details if you are not familiar with shrink fitting or expansion fitting.

8KG

More pictures for this China Hobby Mini DIY CNC Router Machine GRBL Control with Laser Engraving Function.













The laser head can be selected



China Hobby Mini DIY CNC Router Machine Buyer Show





This Hobby Mini DIY CNC Router Machine 3018 with better quality as below:

## spindle



## laser



Our plastic parts are thicker and better than other factory.





## the materials can be engraved

**PCB** 







Acrylic

Wood