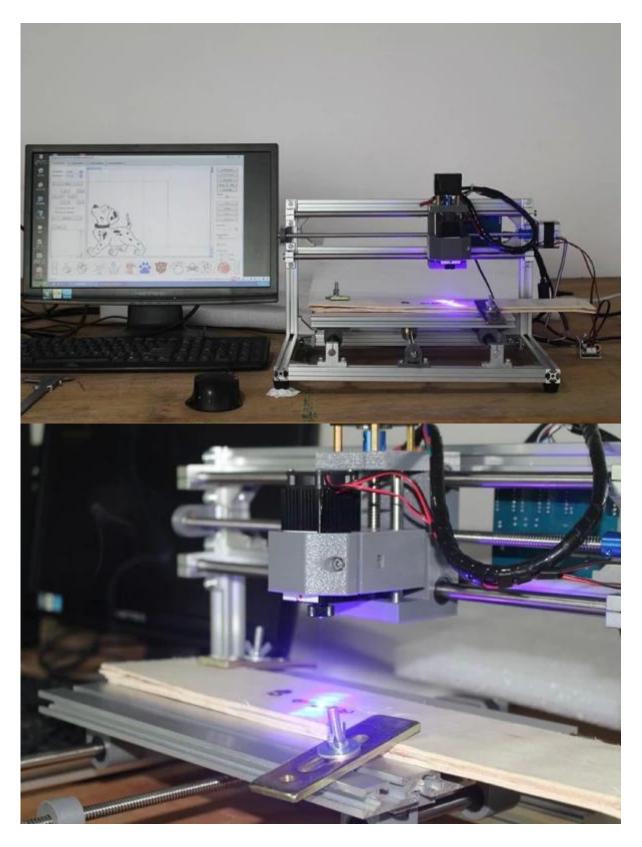

8KG

More pictures for this China Hobby Mini DIY CNC Router Machine GRBL Control with Laser Engraving Function.

The laser head can be selected

China Hobby Mini DIY CNC Router Machine Buyer Show

This Hobby Mini DIY CNC Router Machine 3018 with better quality as below:

## the materials can be engraved

**PCB** 

Acrylic

Wood