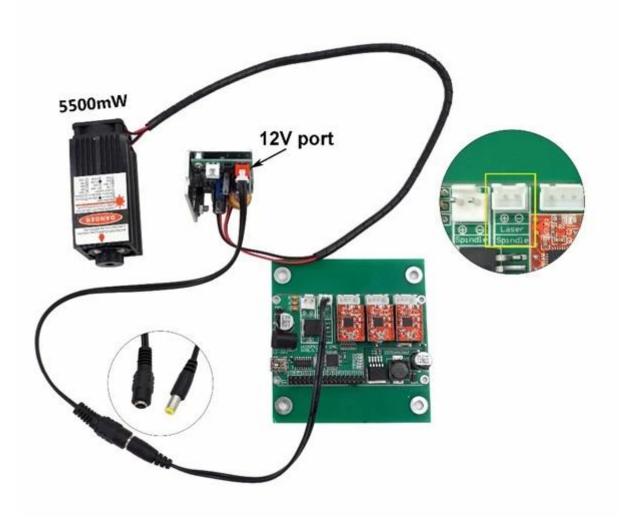

Weight

Below is the parameters

| Control software | GRBL control                                              |
|------------------|-----------------------------------------------------------|
| Construction     | Aluminum + plastic                                        |
| Working area     | 300*180*40mm                                              |
| Frame size       | 400*330*240mm                                             |
| Spindle          | 775 spindle motor (12-36V) 24V: 7000r/min, 36V: 9000r/min |
| Step motor       | 1.3A 0.25N.m                                              |
| Power supply     | 24V 5.6A                                                  |
| Supported system | Windows XP/ Win 7/ Win 8/ Win10                           |
|                  | 500mw 12V 405nm                                           |
| Laser (options)  | 2500mw/5500mw 12V 450nm                                   |
| Drill bits       | Diameter: 3.175mm tip: 0.1mm length: 30mm                 |