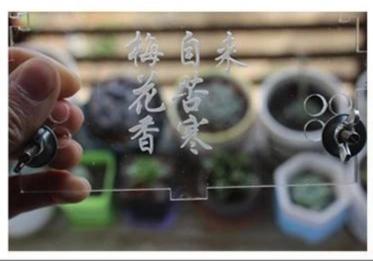

|

## Note:

- 1. All the laser cannot work on any metal and the laser cannot cut plywood.
- 2. The diameters of both spindle and ER11 are correct, but ER11 is minus tolerance to spindle which means you cannot mount ER11 directly. ER11 needs shrink fitting. Contact us for more details if you are not familiar with shrink fitting or expansion fitting.

8KG

More pictures for this China Hobby Mini DIY CNC Router Machine GRBL Control with Laser Engraving Function.













The laser head can be selected



China Hobby Mini DIY CNC Router Machine Buyer Show





This Hobby Mini DIY CNC Router Machine 3018 with better quality as below:

## spindle



## laser



Our plastic parts are thicker and better than other factory.





## the materials can be engraved

**PCB** 







Acrylic

Wood