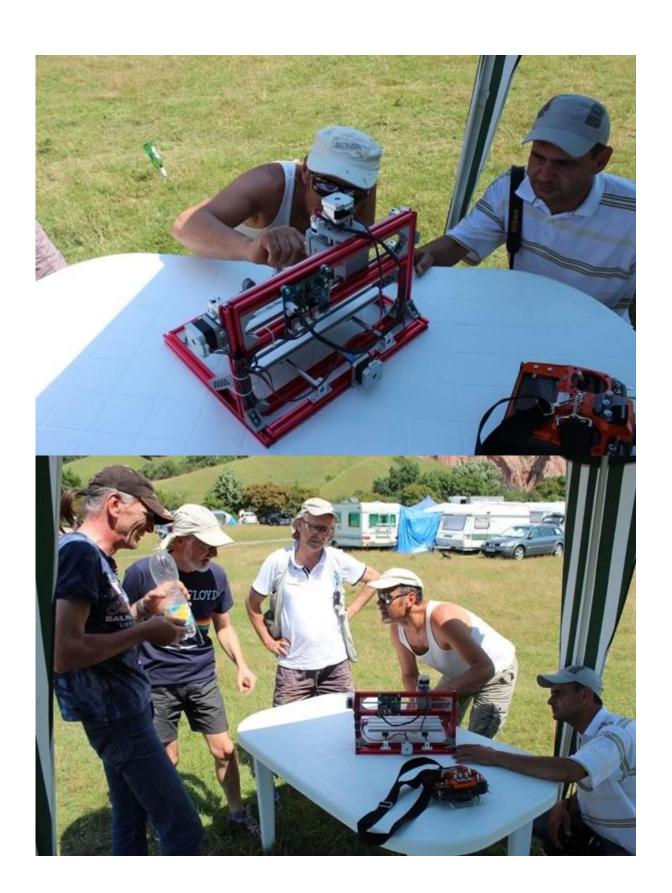

8KG

More pictures for this China Hobby Mini DIY CNC Router Machine GRBL Control with Laser Engraving Function.

The laser head can be selected

China Hobby Mini DIY CNC Router Machine Buyer Show

This Hobby Mini DIY CNC Router Machine 3018 with better quality as below: