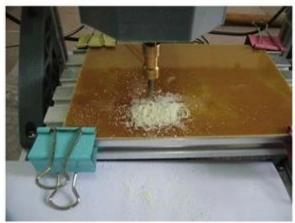

8KG

More pictures for this China Hobby Mini DIY CNC Router Machine GRBL Control with Laser Engraving Function.

The laser head can be selected

China Hobby Mini DIY CNC Router Machine Buyer Show

This Hobby Mini DIY CNC Router Machine 3018 with better quality as below: