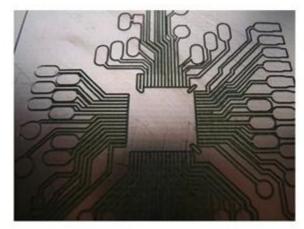

mm                 |

## Note:

- 1. All the laser cannot work on any metal and the laser cannot cut plywood.
- 2. The diameters of both spindle and ER11 are correct, but ER11 is minus tolerance to spindle which means you cannot mount ER11 directly. ER11 needs shrink fitting. Contact us for more details if you are not familiar with shrink fitting or expansion fitting.

8KG

More pictures for this China Hobby Mini DIY CNC Router Machine GRBL Control with Laser Engraving Function.













The laser head can be selected



China Hobby Mini DIY CNC Router Machine Buyer Show





This Hobby Mini DIY CNC Router Machine 3018 with better quality as below:

## spindle



## laser



Our plastic parts are thicker and better than other factory.





## the materials can be engraved

**PCB** 







Acrylic

Wood