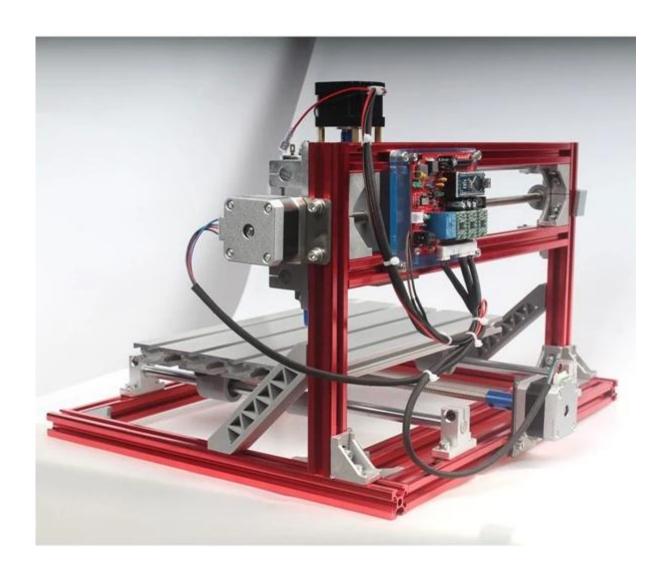

8KG

More pictures for this China Hobby Mini DIY CNC Router Machine GRBL Control with Laser Engraving Function.

The laser head can be selected

China Hobby Mini DIY CNC Router Machine Buyer Show

This Hobby Mini DIY CNC Router Machine 3018 with better quality as below:

## laser

Our plastic parts are thicker and better than other factory.