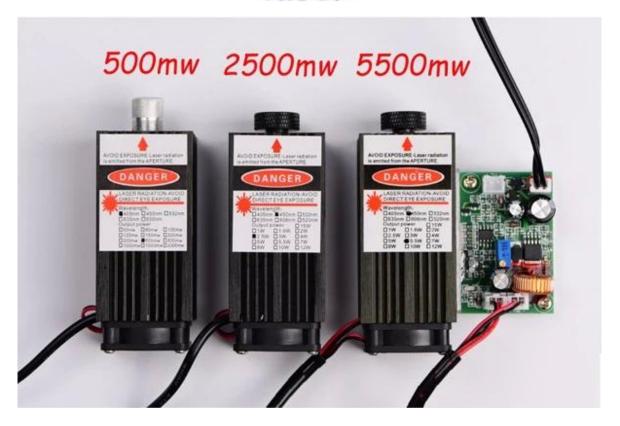

## laser

Our plastic parts are thicker and better than other factory.

Weight

Below is the parameters

| Control software | GRBL control                                              |
|------------------|-----------------------------------------------------------|
| Construction     | Aluminum + plastic                                        |
| Working area     | 300*180*40mm                                              |
| Frame size       | 400*330*240mm                                             |
| Spindle          | 775 spindle motor (12-36V) 24V: 7000r/min, 36V: 9000r/min |
| Step motor       | 1.3A 0.25N.m                                              |
| Power supply     | 24V 5.6A                                                  |
| Supported system | Windows XP/ Win 7/ Win 8/ Win10                           |
|                  | 500mw 12V 405nm                                           |
| Laser (options)  | 2500mw/5500mw 12V 450nm                                   |
| Drill bits       | Diameter: 3.175mm tip: 0.1mm length: 30mm                 |