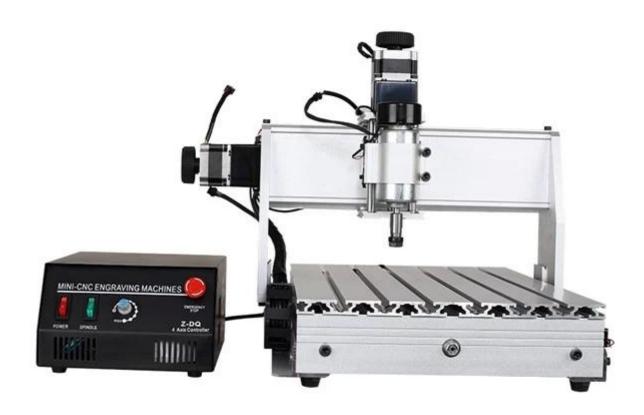

#### CNC3040 Small CNC Router 3 Axis for Sale with 230W DC Spindle

#### **Outstanding features as below**

- 1. BAll Screw, high precision
- 2. Can be updated into 3040 CNC 4 Axis Router easily.
- 3. 230W DC spindle.
- 4. Limited switch added.
- 5. Auto-Checking function, easy to set origin of Z axis
- 6. Technical support always available, video supported.
- 7. Software: compatible with Mach3 or USB CNC software.
- 8. CE approved
- 9. Can be connected with computer by parallel port and notebook by USB interface
- 10. English manual available.
- 11. Can engrave material such acrylic, brass, wood, aluminum, PCB and so on.
- 12. From reliable & trustable profesional China mini cnc engraving machine factory.
- 13. Original Mach3 software can be provided.
- 14. We also have 500W spindle Mini Desktop CNC Machine 3040 for your selection.

| CNC3040 Small CNC Router 3 Axis Parameters |                           |
|--------------------------------------------|---------------------------|
| Effective working travel                   | 370(X)mm*280(Y)mm*55(Z)mm |
| Shape dimension                            | 625*510*410mm             |

| Table size               | 520*320                                        |
|--------------------------|------------------------------------------------|
| Frame materials          | aluminum alloy 6063 and 6061                   |
| Driving units X/Y/Z axis | 1204 Ball Screw                                |
| Sliding units X axis     | Dia.16mm chrome plate shafts                   |
| Sliding units Y axis     | Dia.20mm chrome plate shafts                   |
| Sliding units Z axis     | Dia.13mm chrome plate shafts                   |
| Stepping motor type      | 57 two-phase 2.5A                              |
| Spindle motor            | Brand new 230w dc motor 1000~8000PRM/Min       |
| Principal axis collet    | ER11/3.175 mm                                  |
| Repeat accuracy          | 0.05mm                                         |
| Spindle precision        | radial beat accyracy is 0.03 mm                |
| Carving Instructions     | G code, or any MACH3 support format file       |
| Software environment     | Windows xp/ Windows 7                          |
| Maximum speed            | 0-3500mm/min                                   |
| Carving speed            | 300-2500mm/min (different materials different) |
| Computer connection      | On board parallel port and USB port            |
| Acceptable software      | Mach3, USB CNC, EMC2                           |
| Protection               | Emergency stop button                          |
| Operating Voltage        | AC220V/110V                                    |