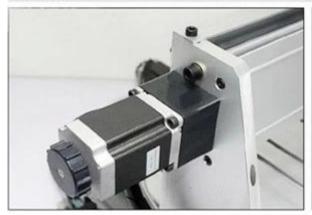

| Table size               | 520*320                                        |
|--------------------------|------------------------------------------------|
| Frame materials          | aluminum alloy 6063 and 6061                   |
| Driving units X/Y/Z axis | 1204 Ball Screw                                |
| Sliding units X axis     | Dia.16mm chrome plate shafts                   |
| Sliding units Y axis     | Dia.20mm chrome plate shafts                   |
| Sliding units Z axis     | Dia.13mm chrome plate shafts                   |
| Stepping motor type      | 57 two-phase 2.5A                              |
| Spindle motor            | Brand new 230w dc motor 1000~8000PRM/Min       |
| Principal axis collet    | ER11/3.175 mm                                  |
| Repeat accuracy          | 0.05mm                                         |
| Spindle precision        | radial beat accyracy is 0.03 mm                |
| Carving Instructions     | G code, or any MACH3 support format file       |
| Software environment     | Windows xp/ Windows 7                          |
| Maximum speed            | 0-3500mm/min                                   |
| Carving speed            | 300-2500mm/min (different materials different) |
| Computer connection      | On board parallel port and USB port            |
| Acceptable software      | Mach3, USB CNC, EMC2                           |
| Protection               | Emergency stop button                          |
| Operating Voltage        | AC220V/110V                                    |