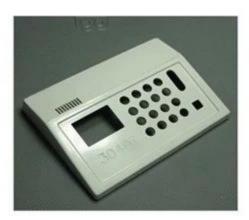

# 04 Applications

This CNC3040 Small CNC Router 3 Axis for Sale with 230W DC Spindlecan be widely used to engrave wood, acrylic, brass, alumimun,PVC, PCB and so on.

ChinaCNCzone team always welcome customers from all over the world to visit our factory, and let us provide the best diffirent models mini CNC routers for users together.