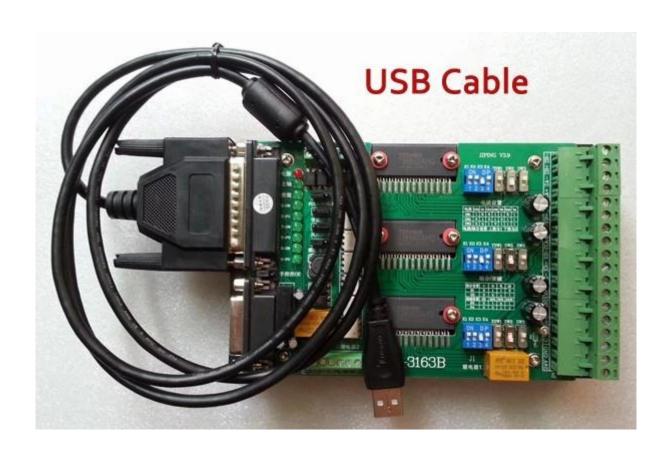

| Table size               | 520*320                                        |
|--------------------------|------------------------------------------------|
| Frame materials          | aluminum alloy 6063 and 6061                   |
| Driving units X/Y/Z axis | 1204 Ball Screw                                |
| Sliding units X axis     | Dia.16mm chrome plate shafts                   |
| Sliding units Y axis     | Dia.20mm chrome plate shafts                   |
| Sliding units Z axis     | Dia.13mm chrome plate shafts                   |
| Stepping motor type      | 57 two-phase 2.5A                              |
| Spindle motor            | Brand new 230w dc motor 1000~8000PRM/Min       |
| Principal axis collet    | ER11/3.175 mm                                  |
| Repeat accuracy          | 0.05mm                                         |
| Spindle precision        | radial beat accyracy is 0.03 mm                |
| Carving Instructions     | G code, or any MACH3 support format file       |
| Software environment     | Windows xp/ Windows 7                          |
| Maximum speed            | 0-3500mm/min                                   |
| Carving speed            | 300-2500mm/min (different materials different) |
| Computer connection      | On board parallel port and USB port            |
| Acceptable software      | Mach3, USB CNC, EMC2                           |
| Protection               | Emergency stop button                          |
| Operating Voltage        | AC220V/110V                                    |