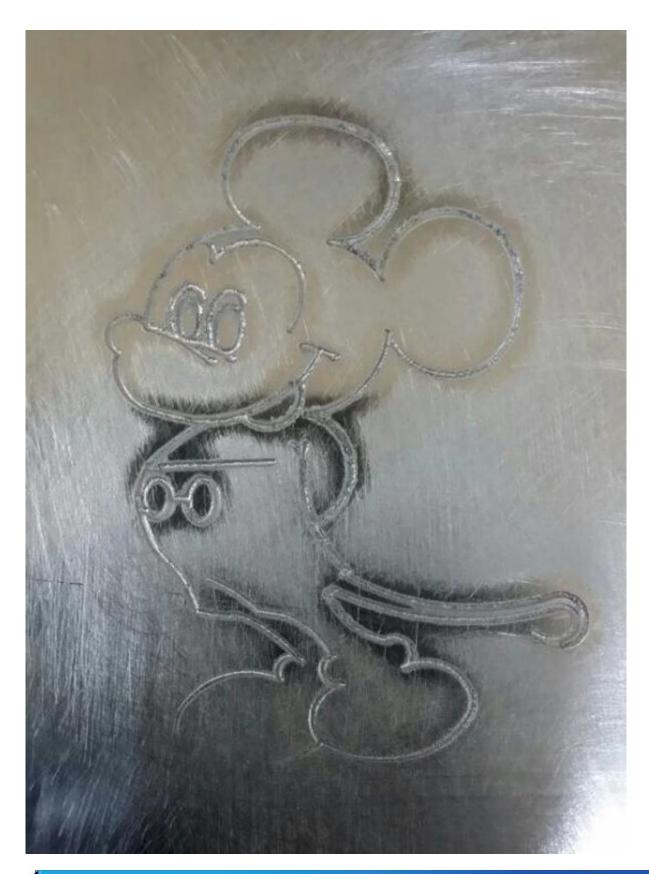

# 04 Applications

This CNC3040 Small CNC Router 3 Axis for Sale with 230W DC Spindlecan be widely used to engrave wood, acrylic, brass, alumimun,PVC, PCB and so on.

ChinaCNCzone team always welcome customers from all over the world to visit our factory, and let us provide the best diffirent models mini CNC routers for users together.