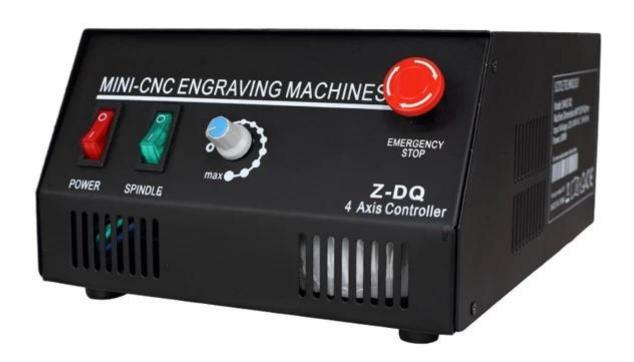

#### CNC3040 Small CNC Router 3 Axis for Sale with 230W DC Spindle

#### **Outstanding features as below**

- 1. BAll Screw, high precision
- 2. Can be updated into 3040 CNC 4 Axis Router easily.
- 3. 230W DC spindle.
- 4. Limited switch added.
- 5. Auto-Checking function, easy to set origin of Z axis
- 6. Technical support always available, video supported.
- 7. Software: compatible with Mach3 or USB CNC software.
- 8. CE approved
- 9. Can be connected with computer by parallel port and notebook by USB interface
- 10. English manual available.
- 11. Can engrave material such acrylic, brass, wood, aluminum, PCB and so on.
- 12. From reliable & trustable profesional China mini cnc engraving machine factory.
- 13. Original Mach3 software can be provided.
- 14. We also have 500W spindle Mini Desktop CNC Machine 3040 for your selection.

| Table size               | 520*320                                        |
|--------------------------|------------------------------------------------|
| Frame materials          | aluminum alloy 6063 and 6061                   |
| Driving units X/Y/Z axis | 1204 Ball Screw                                |
| Sliding units X axis     | Dia.16mm chrome plate shafts                   |
| Sliding units Y axis     | Dia.20mm chrome plate shafts                   |
| Sliding units Z axis     | Dia.13mm chrome plate shafts                   |
| Stepping motor type      | 57 two-phase 2.5A                              |
| Spindle motor            | Brand new 230w dc motor 1000~8000PRM/Min       |
| Principal axis collet    | ER11/3.175 mm                                  |
| Repeat accuracy          | 0.05mm                                         |
| Spindle precision        | radial beat accyracy is 0.03 mm                |
| Carving Instructions     | G code, or any MACH3 support format file       |
| Software environment     | Windows xp/ Windows 7                          |
| Maximum speed            | 0-3500mm/min                                   |
| Carving speed            | 300-2500mm/min (different materials different) |
| Computer connection      | On board parallel port and USB port            |
| Acceptable software      | Mach3, USB CNC, EMC2                           |
| Protection               | Emergency stop button                          |
| Operating Voltage        | AC220V/110V                                    |