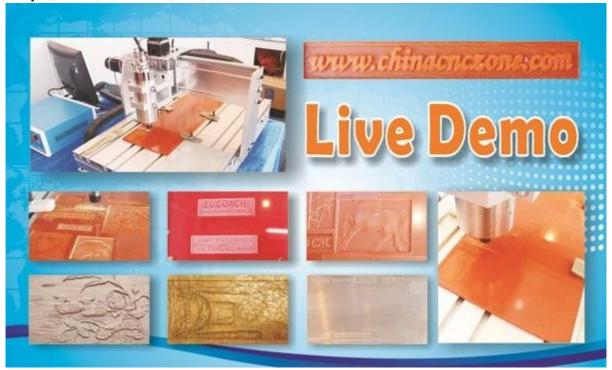

# 04 Applications

This CNC3040 Small CNC Router 3 Axis for Sale with 230W DC Spindlecan be widely used to engrave wood, acrylic, brass, alumimun,PVC, PCB and so on.

ChinaCNCzone team always welcome customers from all over the world to visit our factory, and let us provide the best diffirent models mini CNC routers for users together.