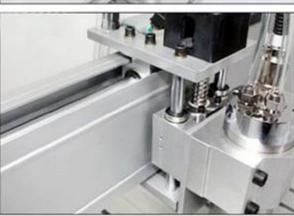

#### **Outstanding features as below**

- 1. BAll Screw, high precision
- 2. Can be updated into 3040 CNC 4 Axis Router easily.
- 3. 230W DC spindle.
- 4. Limited switch added.
- 5. Auto-Checking function, easy to set origin of Z axis
- 6. Technical support always available, video supported.
- 7. Software: compatible with Mach3 or USB CNC software.
- 8. CE approved
- 9. Can be connected with computer by parallel port and notebook by USB interface
- 10. English manual available.
- 11. Can engrave material such acrylic, brass, wood, aluminum, PCB and so on.
- 12. From reliable & trustable profesional China mini cnc engraving machine factory.
- 13. Original Mach3 software can be provided.
- 14. We also have 500W spindle Mini Desktop CNC Machine 3040 for your selection.

| Table size               | 520*320                                        |
|--------------------------|------------------------------------------------|
| Frame materials          | aluminum alloy 6063 and 6061                   |
| Driving units X/Y/Z axis | 1204 Ball Screw                                |
| Sliding units X axis     | Dia.16mm chrome plate shafts                   |
| Sliding units Y axis     | Dia.20mm chrome plate shafts                   |
| Sliding units Z axis     | Dia.13mm chrome plate shafts                   |
| Stepping motor type      | 57 two-phase 2.5A                              |
| Spindle motor            | Brand new 230w dc motor 1000~8000PRM/Min       |
| Principal axis collet    | ER11/3.175 mm                                  |
| Repeat accuracy          | 0.05mm                                         |
| Spindle precision        | radial beat accyracy is 0.03 mm                |
| Carving Instructions     | G code, or any MACH3 support format file       |
| Software environment     | Windows xp/ Windows 7                          |
| Maximum speed            | 0-3500mm/min                                   |
| Carving speed            | 300-2500mm/min (different materials different) |
| Computer connection      | On board parallel port and USB port            |
| Acceptable software      | Mach3, USB CNC, EMC2                           |
| Protection               | Emergency stop button                          |
| Operating Voltage        | AC220V/110V                                    |