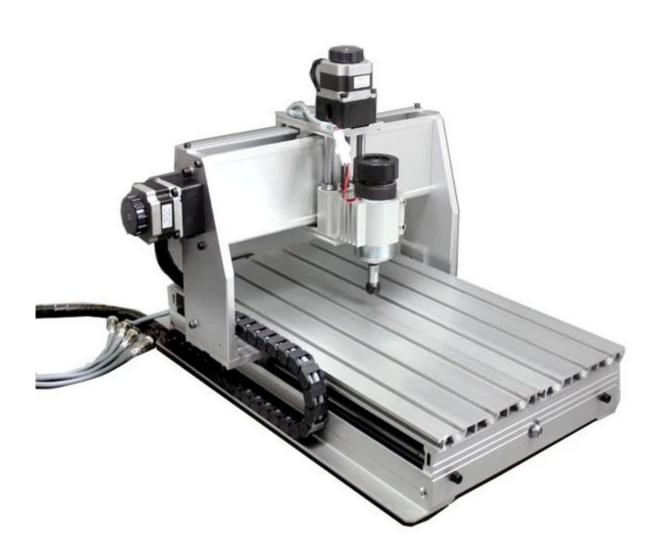

#### CNC3040 Small CNC Router 3 Axis for Sale with 230W DC Spindle

#### **Outstanding features as below**

- 1. BAll Screw, high precision
- 2. Can be updated into 3040 CNC 4 Axis Router easily.
- 3. 230W DC spindle.
- 4. Limited switch added.
- 5. Auto-Checking function, easy to set origin of Z axis
- 6. Technical support always available, video supported.
- 7. Software: compatible with Mach3 or USB CNC software.
- 8. CE approved
- 9. Can be connected with computer by parallel port and notebook by USB interface
- 10. English manual available.
- 11. Can engrave material such acrylic, brass, wood, aluminum, PCB and so on.
- 12. From reliable & trustable profesional China mini cnc engraving machine factory.
- 13. Original Mach3 software can be provided.
- 14. We also have 500W spindle Mini Desktop CNC Machine 3040 for your selection.

| CNC3040 Small CNC Router 3 Axis Parameters |                           |
|--------------------------------------------|---------------------------|
| Effective working travel                   | 370(X)mm*280(Y)mm*55(Z)mm |
| Shape dimension                            | 625*510*410mm             |

| Table size               | 520*320                                        |
|--------------------------|------------------------------------------------|
| Frame materials          | aluminum alloy 6063 and 6061                   |
| Driving units X/Y/Z axis | 1204 Ball Screw                                |
| Sliding units X axis     | Dia.16mm chrome plate shafts                   |
| Sliding units Y axis     | Dia.20mm chrome plate shafts                   |
| Sliding units Z axis     | Dia.13mm chrome plate shafts                   |
| Stepping motor type      | 57 two-phase 2.5A                              |
| Spindle motor            | Brand new 230w dc motor 1000~8000PRM/Min       |
| Principal axis collet    | ER11/3.175 mm                                  |
| Repeat accuracy          | 0.05mm                                         |
| Spindle precision        | radial beat accyracy is 0.03 mm                |
| Carving Instructions     | G code, or any MACH3 support format file       |
| Software environment     | Windows xp/ Windows 7                          |
| Maximum speed            | 0-3500mm/min                                   |
| Carving speed            | 300-2500mm/min (different materials different) |
| Computer connection      | On board parallel port and USB port            |
| Acceptable software      | Mach3, USB CNC, EMC2                           |
| Protection               | Emergency stop button                          |
| Operating Voltage        | AC220V/110V                                    |