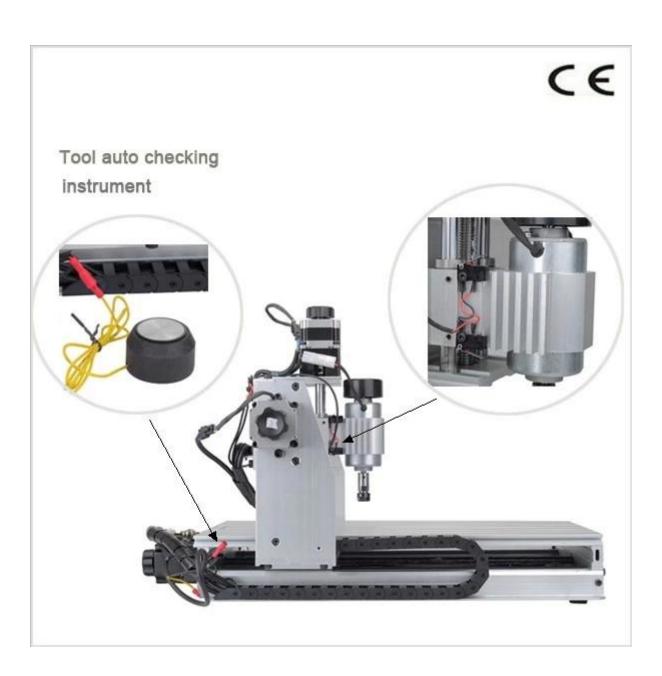

#### **Outstanding features as below**

- 1. BAll Screw, high precision
- 2. Can be updated into 3040 CNC 4 Axis Router easily.
- 3. 230W DC spindle.
- 4. Limited switch added.
- 5. Auto-Checking function, easy to set origin of Z axis
- 6. Technical support always available, video supported.
- 7. Software: compatible with Mach3 or USB CNC software.
- 8. CE approved
- 9. Can be connected with computer by parallel port and notebook by USB interface
- 10. English manual available.
- 11. Can engrave material such acrylic, brass, wood, aluminum, PCB and so on.
- 12. From reliable & trustable profesional China mini cnc engraving machine factory.
- 13. Original Mach3 software can be provided.
- 14. We also have 500W spindle Mini Desktop CNC Machine 3040 for your selection.