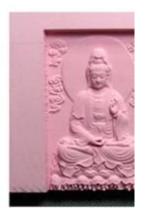

# 04 Applications

This CNC3040 Small CNC Router 3 Axis for Sale with 230W DC Spindlecan be widely used to engrave wood, acrylic, brass, alumimun,PVC, PCB and so on.

ChinaCNCzone team always welcome customers from all over the world to visit our factory, and let us provide the best diffirent models mini CNC routers for users together.