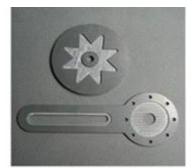

# 04 Applications

This CNC3040 Small CNC Router 3 Axis for Sale with 230W DC Spindlecan be widely used to engrave wood, acrylic, brass, alumimun,PVC, PCB and so on.

ChinaCNCzone team always welcome customers from all over the world to visit our factory, and let us provide the best diffirent models mini CNC routers for users together.