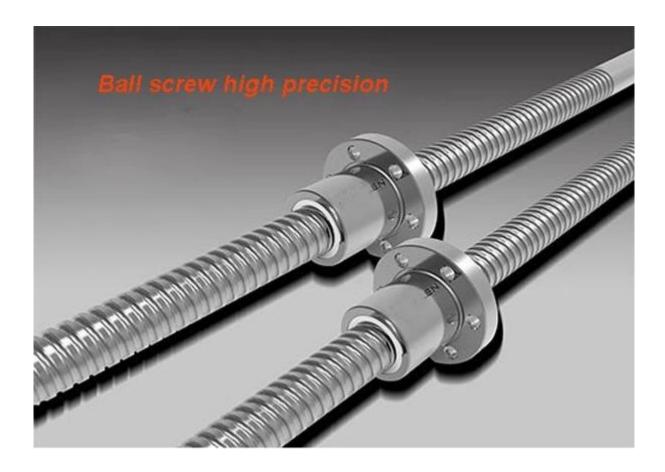

#### **Outstanding features as below**

- 1. BAll Screw, high precision
- 2. Can be updated into 3040 CNC 4 Axis Router easily.
- 3. 230W DC spindle.
- 4. Limited switch added.
- 5. Auto-Checking function, easy to set origin of Z axis
- 6. Technical support always available, video supported.
- 7. Software: compatible with Mach3 or USB CNC software.
- 8. CE approved
- 9. Can be connected with computer by parallel port and notebook by USB interface
- 10. English manual available.
- 11. Can engrave material such acrylic, brass, wood, aluminum, PCB and so on.
- 12. From reliable & trustable profesional China mini cnc engraving machine factory.
- 13. Original Mach3 software can be provided.
- 14. We also have 500W spindle Mini Desktop CNC Machine 3040 for your selection.

| Table size               | 520*320                                        |
|--------------------------|------------------------------------------------|
| Frame materials          | aluminum alloy 6063 and 6061                   |
| Driving units X/Y/Z axis | 1204 Ball Screw                                |
| Sliding units X axis     | Dia.16mm chrome plate shafts                   |
| Sliding units Y axis     | Dia.20mm chrome plate shafts                   |
| Sliding units Z axis     | Dia.13mm chrome plate shafts                   |
| Stepping motor type      | 57 two-phase 2.5A                              |
| Spindle motor            | Brand new 230w dc motor 1000~8000PRM/Min       |
| Principal axis collet    | ER11/3.175 mm                                  |
| Repeat accuracy          | 0.05mm                                         |
| Spindle precision        | radial beat accyracy is 0.03 mm                |
| Carving Instructions     | G code, or any MACH3 support format file       |
| Software environment     | Windows xp/ Windows 7                          |
| Maximum speed            | 0-3500mm/min                                   |
| Carving speed            | 300-2500mm/min (different materials different) |
| Computer connection      | On board parallel port and USB port            |
| Acceptable software      | Mach3, USB CNC, EMC2                           |
| Protection               | Emergency stop button                          |
| Operating Voltage        | AC220V/110V                                    |