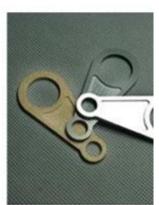

# 04 Applications

This CNC3040 Small CNC Router 3 Axis for Sale with 230W DC Spindlecan be widely used to engrave wood, acrylic, brass, alumimun,PVC, PCB and so on.

ChinaCNCzone team always welcome customers from all over the world to visit our factory, and let us provide the best diffirent models mini CNC routers for users together.