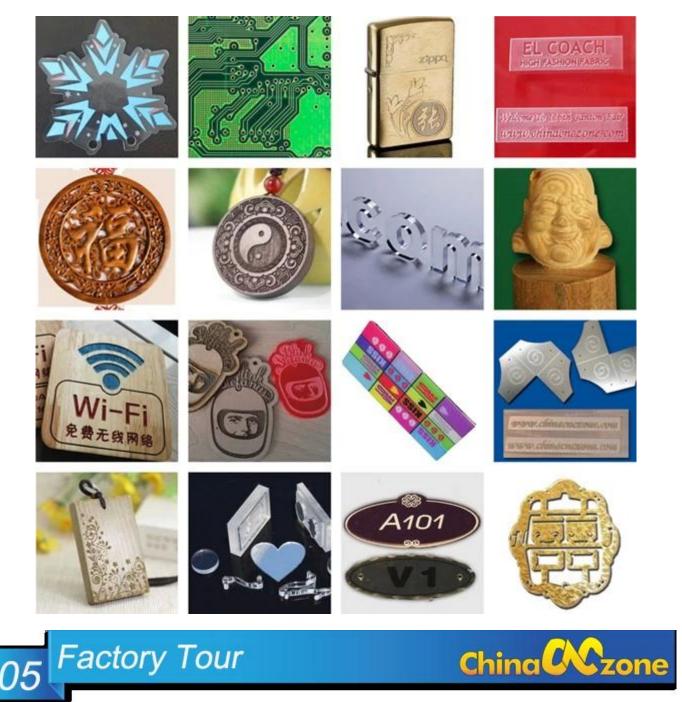

03 Product Images

CNC 6090 Mini CNC Engraving Machine 3 Axis

This new CNC 6090 Mini CNC Engraving Machine 3 Axis can be widely used to engrave wood, acrylic, brass, alumimun,PVC, PCB and so on.

ChinaCNCzone team always welcome customers from all over the world to visit our factory, and let us provide the best diffirent models <u>mini CNC routers</u> for users together.