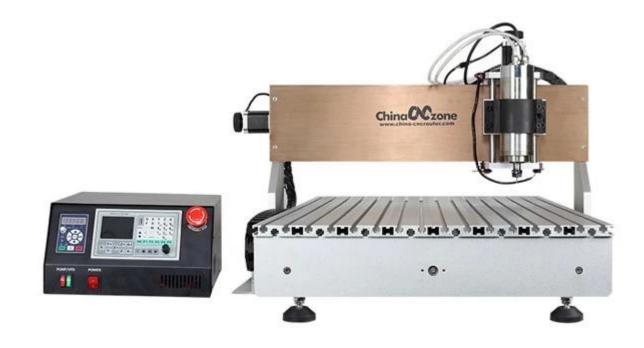

03 Product Images

CNC 6090 Mini CNC Engraving Machine 3 Axis

This new CNC 6090 Mini CNC Engraving Machine 3 Axis can be widely used to engrave wood, acrylic, brass, alumimun,PVC, PCB and so on.

ChinaCNCzone team always welcome customers from all over the world to visit our factory, and let us provide the best diffirent models <u>mini CNC routers</u> for users together.