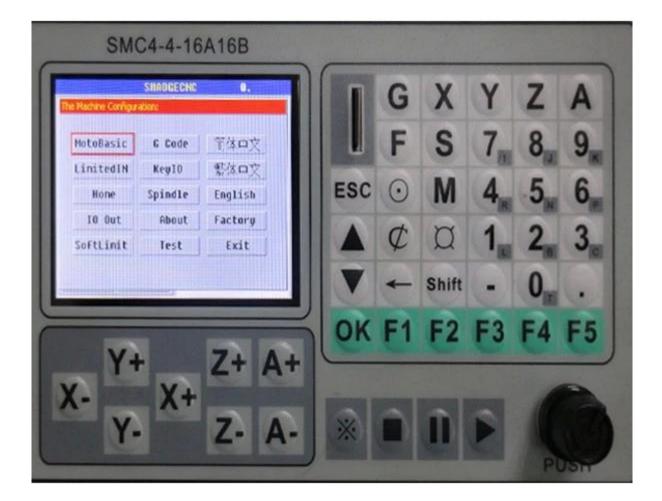

### Easy operating because:

- With DSP controller box, no need to connect with any computer or notebook.
- Work independently.
- SD card slot interface With SD card slot interface.
- 2.2KG water-cooled spindle, powerfu!
- Fast working speed.

#### What are the advantages for the New DSP Control System ?

- Independent DSP system, work without a computer.
- Insert TF memory card, automatic reading and processing files.
- By operating the control box, you can program and carving directly.
- G-code files can be directly edited, delete, insert, and so on