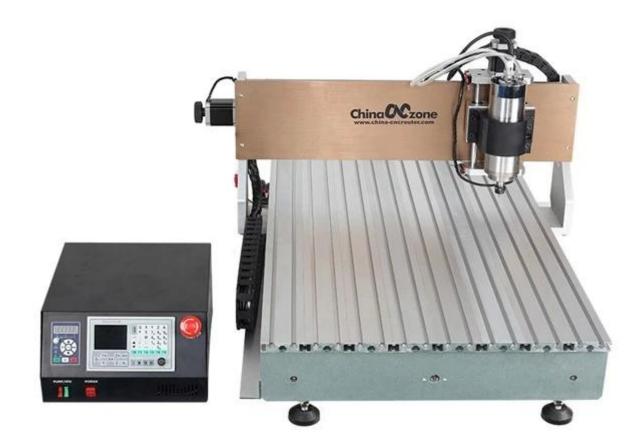

03 Product Images

CNC 6090 Mini CNC Engraving Machine 3 Axis

This new CNC 6090 Mini CNC Engraving Machine 3 Axis can be widely used to engrave wood, acrylic, brass, alumimun,PVC, PCB and so on.

ChinaCNCzone team always welcome customers from all over the world to visit our factory, and let us provide the best diffirent models <u>mini CNC routers</u> for users together.