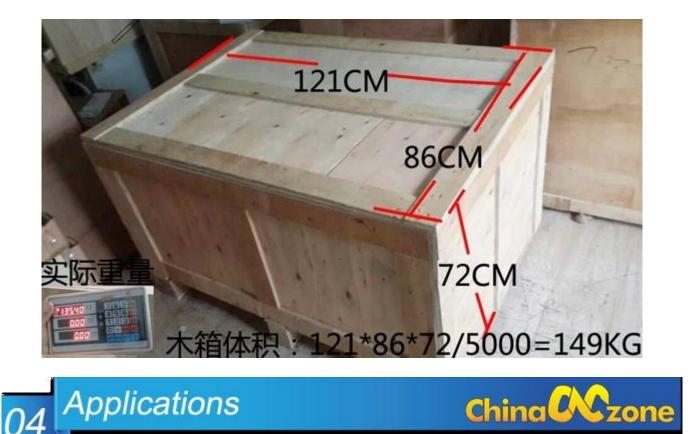

| Radial beat acuities 0.03 mm                                                                             |  |

| Carving Instructions | G code/ TAB files/ nc file/ NCC files     |  |
|----------------------|-------------------------------------------|--|
| Maximum speed        | 4000mm/min                                |  |
| Carving speed        | 0-2500mm/min (different materials differ) |  |
| Command code         | G code                                    |  |
| Software             | Mach 3 or USB software                    |  |
| Protection           | Emergency stop button                     |  |
| Operating Voltage    | AC110V/AC220V                             |  |

03 Product Images



















CNC 6090 Mini CNC Engraving Machine 3 Axis





This new CNC 6090 Mini CNC Engraving Machine 3 Axis can be widely used to engrave wood, acrylic, brass, alumimun,PVC, PCB and so on.



ChinaCNCzone team always welcome customers from all over the world to visit our factory, and let us provide the best diffirent models <u>mini CNC routers</u> for users together.







## Always be imitated, never be surmounted.

We all use well-designed professional aluminum to manufacture the machine. Almost all of the structural member are extruded by a dedicated mold. The production of large quantities so that we have a strong price competitiveness. Professional mold and materials so that our quality has been stable protection.