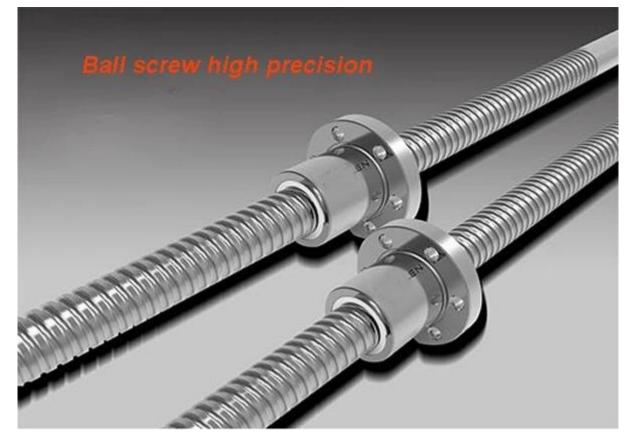

#### What are the main features for this **new CNC 6090** Mini CNC Engraving Machine 3 Axis?

- USB interface
- English manual available.
- Original mach 3 software available(for selection)
- Can engrave material such acrylic, brass, wood, aluminum, PCB and so on.
- Balls crew made it a higher precision.
- It is can be updated into 4 axis 6090 CNC Router
- Auto-Checking function, easy to set origin of Z axis
- With built-in frequency converter in control box
- It has a broaded base and a thicker screw for larger material working.
- Limited switches added.
- From reliable & trustable profesional China CNC Router manufacturer.

| CNC 6090 Mini CNC Engraving Machine 3 Axis parameters |                                                                                                          |  |
|-------------------------------------------------------|----------------------------------------------------------------------------------------------------------|--|
| Shape dimension                                       | X890mm*Y1250mm*Z670mm                                                                                    |  |
| Max.workpiece dimension                               | X600mm*Y900mm*Z150mm                                                                                     |  |
| Frame materials                                       | aluminum alloy 6063 and 6061 the unique and dedicated mold extrusion profiles. let counterfeiters dwarfs |  |
| Acceptable material<br>thickness                      | ≤150mm                                                                                                   |  |
| Driving units                                         | X: 1605 ball screw                                                                                       |  |
|                                                       | Y: 2005 ball screw                                                                                       |  |
|                                                       | Z: 1605 ball screw                                                                                       |  |
| Sliding units                                         | X: Dia.30mm chrome plate shafts                                                                          |  |
|                                                       | Y: Dia.30mm chrome plate shafts                                                                          |  |
|                                                       | Z: Dia.16mm chrome plate shafts                                                                          |  |
| Stepping motor type                                   | 57-76 two-phase 3A 150N.cm                                                                               |  |
| Spindle motor                                         | brand new 2.2kw water cooling spindle, 24000RPM                                                          |  |
| Spindle collet                                        | ER16-A, 3-10 mm shank diameter tool                                                                      |  |
| Repeat accuracy                                       | <=0.05mm                                                                                                 |  |
| Spindle precision                                     | Radial beat acuities 0.03 mm                                                                             |  |