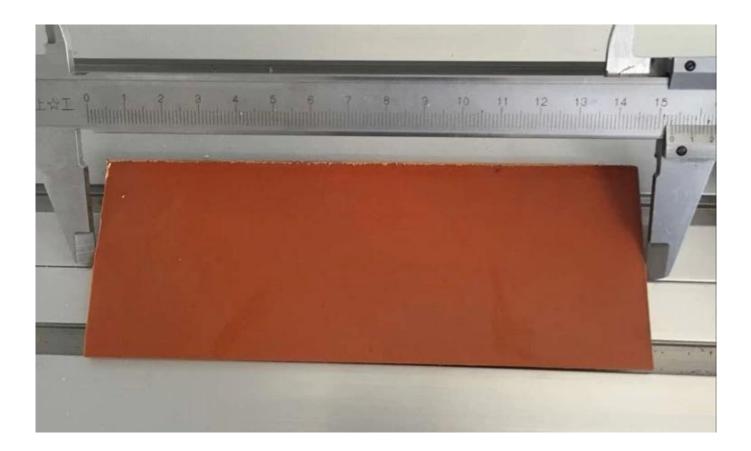

The acceptable material thickness can high to 150mm, much bigger than general mini CNC machine with max 100mm.

| CNC 6090 Mini CNC Engraving Machine 3 Axis parameters |                                                                                                          |  |
|-------------------------------------------------------|----------------------------------------------------------------------------------------------------------|--|
| Shape dimension                                       | X890mm*Y1250mm*Z670mm                                                                                    |  |
| Max.workpiece dimension                               | X600mm*Y900mm*Z150mm                                                                                     |  |
| Frame materials                                       | aluminum alloy 6063 and 6061 the unique and dedicated mold extrusion profiles. let counterfeiters dwarfs |  |
| Acceptable material<br>thickness                      | ≤150mm                                                                                                   |  |
| Driving units                                         | X: 1605 ball screw                                                                                       |  |
|                                                       | Y: 2005 ball screw                                                                                       |  |
|                                                       | Z: 1605 ball screw                                                                                       |  |
| Sliding units                                         | X: Dia.30mm chrome plate shafts                                                                          |  |
|                                                       | Y: Dia.30mm chrome plate shafts                                                                          |  |
|                                                       | Z: Dia.16mm chrome plate shafts                                                                          |  |
| Stepping motor type                                   | 57-76 two-phase 3A 150N.cm                                                                               |  |
| Spindle motor                                         | brand new 2.2kw water cooling spindle, 24000RPM                                                          |  |
| Spindle collet                                        | ER16-A, 3-10 mm shank diameter tool                                                                      |  |
| Repeat accuracy                                       | <=0.05mm                                                                                                 |  |
| Spindle precision                                     | Radial beat acuities 0.03 mm                                                                             |  |