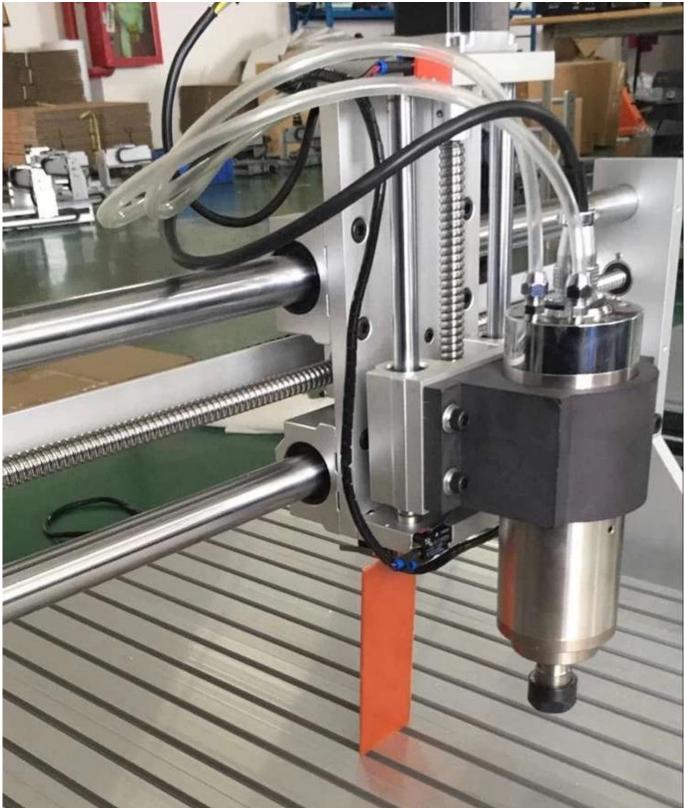

### Easy operating because:

- With DSP controller box, no need to connect with any computer or notebook.
- Work independently.
- SD card slot interface With SD card slot interface.
- 2.2KG water-cooled spindle, powerfu!
- Fast working speed.

#### What are the advantages for the New DSP Control System ?

- Independent DSP system, work without a computer.
- Insert TF memory card, automatic reading and processing files.
- By operating the control box, you can program and carving directly.
- G-code files can be directly edited, delete, insert, and so on

| CNC 6090 Mini CNC Engraving Machine 3 Axis parameters |                                                                                                          |  |
|-------------------------------------------------------|----------------------------------------------------------------------------------------------------------|--|
| Shape dimension                                       | X890mm*Y1250mm*Z670mm                                                                                    |  |
| Max.workpiece dimension                               | X600mm*Y900mm*Z150mm                                                                                     |  |
| Frame materials                                       | aluminum alloy 6063 and 6061 the unique and dedicated mold extrusion profiles. let counterfeiters dwarfs |  |
| Acceptable material<br>thickness                      | ≤150mm                                                                                                   |  |
| Driving units                                         | X: 1605 ball screw                                                                                       |  |
|                                                       | Y: 2005 ball screw                                                                                       |  |
|                                                       | Z: 1605 ball screw                                                                                       |  |
| Sliding units                                         | X: Dia.30mm chrome plate shafts                                                                          |  |
|                                                       | Y: Dia.30mm chrome plate shafts                                                                          |  |
|                                                       | Z: Dia.16mm chrome plate shafts                                                                          |  |
| Stepping motor type                                   | 57-76 two-phase 3A 150N.cm                                                                               |  |
| Spindle motor                                         | brand new 2.2kw water cooling spindle, 24000RPM                                                          |  |
| Spindle collet                                        | ER16-A, 3-10 mm shank diameter tool                                                                      |  |
| Repeat accuracy                                       | <=0.05mm                                                                                                 |  |
| Spindle precision                                     | Radial beat acuities 0.03 mm                                                                             |  |