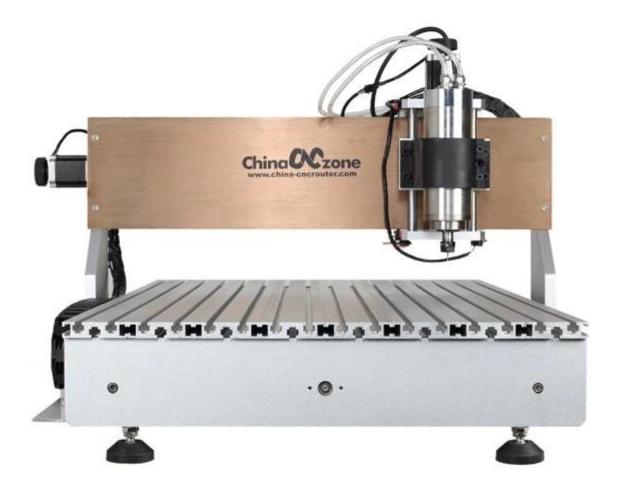

# O1Product HighlightChina ConcentrolCNC 6090Mini CNC Engraving Machine3 Axis with DSP Controller and 2200W Spindle

Developed and designed together by our technicians and overseas engineers of King Saud University from Saudi Arabia.

03 Product Images

CNC 6090 Mini CNC Engraving Machine 3 Axis

This new CNC 6090 Mini CNC Engraving Machine 3 Axis can be widely used to engrave wood, acrylic, brass, alumimun,PVC, PCB and so on.

ChinaCNCzone team always welcome customers from all over the world to visit our factory, and let us provide the best diffirent models <u>mini CNC routers</u> for users together.