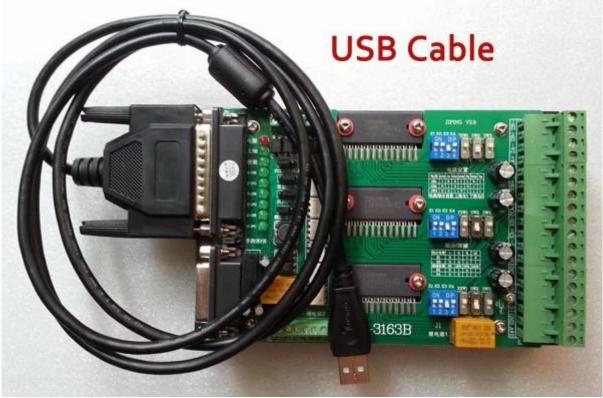

### Easy operating because:

- With DSP controller box, no need to connect with any computer or notebook.
- Work independently.
- SD card slot interface With SD card slot interface.
- 2.2KG water-cooled spindle, powerfu!
- Fast working speed.

#### What are the advantages for the New DSP Control System ?

- Independent DSP system, work without a computer.
- Insert TF memory card, automatic reading and processing files.
- By operating the control box, you can program and carving directly.
- G-code files can be directly edited, delete, insert, and so on

#### What are the main features for this **new CNC 6090** Mini CNC Engraving Machine 3 Axis?

- USB interface
- English manual available.
- Original mach 3 software available(for selection)
- Can engrave material such acrylic, brass, wood, aluminum, PCB and so on.
- Balls crew made it a higher precision.
- It is can be updated into 4 axis 6090 CNC Router
- Auto-Checking function, easy to set origin of Z axis
- With built-in frequency converter in control box
- It has a broaded base and a thicker screw for larger material working.
- Limited switches added.
- From reliable & trustable profesional China CNC Router manufacturer.