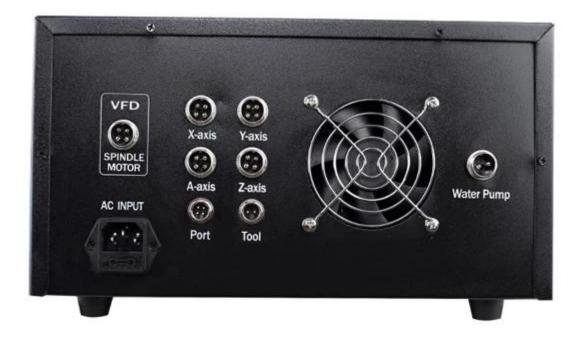

### Easy operating because:

- With DSP controller box, no need to connect with any computer or notebook.
- Work independently.
- SD card slot interface With SD card slot interface.
- 2.2KG water-cooled spindle, powerfu!
- Fast working speed.

#### What are the advantages for the New DSP Control System ?

- Independent DSP system, work without a computer.
- Insert TF memory card, automatic reading and processing files.
- By operating the control box, you can program and carving directly.
- G-code files can be directly edited, delete, insert, and so on