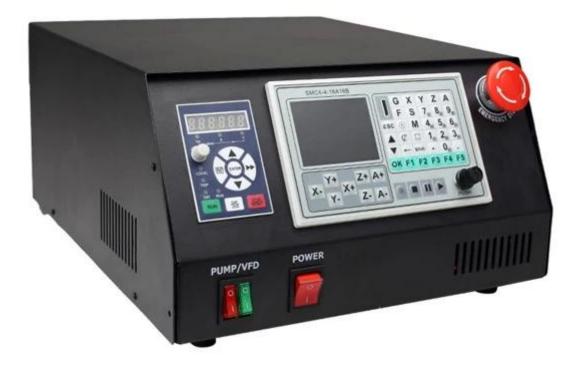

### Easy operating because:

- With DSP controller box, no need to connect with any computer or notebook.
- Work independently.
- SD card slot interface With SD card slot interface.
- 2.2KG water-cooled spindle, powerfu!
- Fast working speed.

#### What are the advantages for the New DSP Control System ?

- Independent DSP system, work without a computer.
- Insert TF memory card, automatic reading and processing files.
- By operating the control box, you can program and carving directly.
- G-code files can be directly edited, delete, insert, and so on