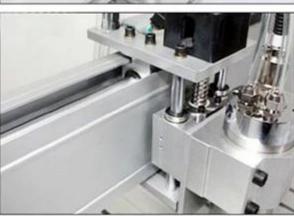

## **Product Highlight**

**CNC 3040 PCB CNC Router** Machine for Milling and Drilling engraving and drilling.

When use USB software, you can transfer the Gerber file into G-code very easily.

## **Outstanding features as below**

- 1. BAll Screw, high precision
- 2. Original Mach3 software can be provided.
- 3. 230W DC spindle.
- 4. Limited switch added.
- 5. Auto-Checking function, easy to set origin of Z axis
- 6. Technical support always available, video supported.
- 7. Software: compatible with Mach3 or USB CNC software.
- 8. CE approved
- 9. Can be connected with computer by parallel port and notebook by USB interface
- 10. English manual available.
- 11. Can engrave material such acrylic, brass, wood, aluminum, PCB and so on.
- 12. From reliable & trustable profesional China CNC Router manufacturer.
- 13. Have 4 axis and 3 axis for selection.

| CNC 3040 PCB CNC Router Machine Parameters |                           |
|--------------------------------------------|---------------------------|
| Effective working travel                   | 370(X)mm*280(Y)mm*55(Z)mm |

| Shape dimension          | 625*510*410mm                                  |
|--------------------------|------------------------------------------------|
| Table size               | 520*320                                        |
| Frame materials          | aluminum alloy 6063 and 6061                   |
| Driving units X/Y/Z axis | 1204 Ball Screw                                |
| Sliding units X axis     | Dia.16mm chrome plate shafts                   |
| Sliding units Y axis     | Dia.20mm chrome plate shafts                   |
| Sliding units Z axis     | Dia.13mm chrome plate shafts                   |
| Stepping motor type      | 57 two-phase 2.5A                              |
| Spindle motor            | Brand new 230w dc motor 1000~8000PRM/Min       |
| Principal axis collet    | ER11/3.175 mm                                  |
| Repeat accuracy          | 0.05mm                                         |
| Spindle precision        | radial beat accyracy is 0.03 mm                |
| Carving Instructions     | G code, or any MACH3 support format file       |
| Software environment     | Windows xp/ Windows 7                          |
| Maximum speed            | 0-3500mm/min                                   |
| Carving speed            | 300-2500mm/min (different materials different) |
| Computer connection      | On board parallel port and USB port            |
| Acceptable software      | Mach3, USB CNC, EMC2                           |
| Protection               | Emergency stop button                          |
| Operating Voltage        | AC220V/110V                                    |