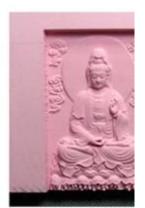

## **Product Highlight**

**CNC 3040 PCB CNC Router** Machine for Milling and Drilling engraving and drilling.

When use USB software, you can transfer the Gerber file into G-code very easily.

## **Outstanding features as below**

- 1. BAll Screw, high precision
- 2. Original Mach3 software can be provided.
- 3. 230W DC spindle.
- 4. Limited switch added.
- 5. Auto-Checking function, easy to set origin of Z axis
- 6. Technical support always available, video supported.
- 7. Software: compatible with Mach3 or USB CNC software.
- 8. CE approved
- 9. Can be connected with computer by parallel port and notebook by USB interface
- 10. English manual available.
- 11. Can engrave material such acrylic, brass, wood, aluminum, PCB and so on.
- 12. From reliable & trustable profesional China CNC Router manufacturer.
- 13. Have 4 axis and 3 axis for selection.