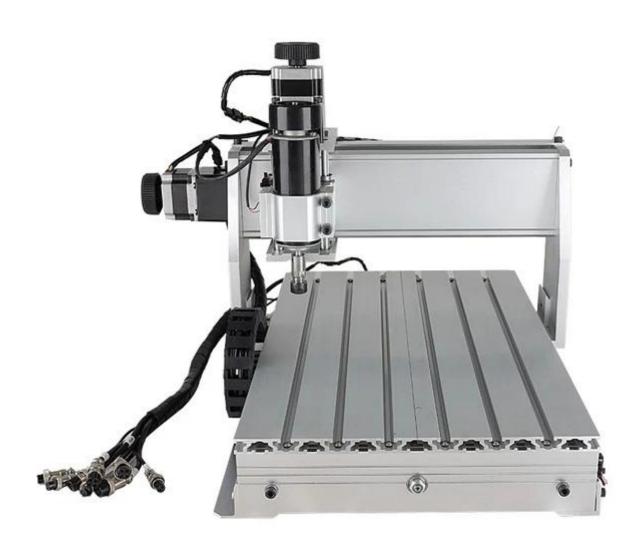

## **Product Highlight**

**CNC 3040 PCB CNC Router** Machine for Milling and Drilling engraving and drilling.

When use USB software, you can transfer the Gerber file into G-code very easily.

## **Outstanding features as below**

- 1. BAll Screw, high precision
- 2. Original Mach3 software can be provided.
- 3. 230W DC spindle.
- 4. Limited switch added.
- 5. Auto-Checking function, easy to set origin of Z axis
- 6. Technical support always available, video supported.
- 7. Software: compatible with Mach3 or USB CNC software.
- 8. CE approved
- 9. Can be connected with computer by parallel port and notebook by USB interface
- 10. English manual available.
- 11. Can engrave material such acrylic, brass, wood, aluminum, PCB and so on.
- 12. From reliable & trustable profesional China CNC Router manufacturer.
- 13. Have 4 axis and 3 axis for selection.

| CNC 3040 PCB CNC Router Machine Parameters |                           |
|--------------------------------------------|---------------------------|
| Effective working travel                   | 370(X)mm*280(Y)mm*55(Z)mm |

| Shape dimension          | 625*510*410mm                                  |
|--------------------------|------------------------------------------------|
| Table size               | 520*320                                        |
| Frame materials          | aluminum alloy 6063 and 6061                   |
| Driving units X/Y/Z axis | 1204 Ball Screw                                |
| Sliding units X axis     | Dia.16mm chrome plate shafts                   |
| Sliding units Y axis     | Dia.20mm chrome plate shafts                   |
| Sliding units Z axis     | Dia.13mm chrome plate shafts                   |
| Stepping motor type      | 57 two-phase 2.5A                              |
| Spindle motor            | Brand new 230w dc motor 1000~8000PRM/Min       |
| Principal axis collet    | ER11/3.175 mm                                  |
| Repeat accuracy          | 0.05mm                                         |
| Spindle precision        | radial beat accyracy is 0.03 mm                |
| Carving Instructions     | G code, or any MACH3 support format file       |
| Software environment     | Windows xp/ Windows 7                          |
| Maximum speed            | 0-3500mm/min                                   |
| Carving speed            | 300-2500mm/min (different materials different) |
| Computer connection      | On board parallel port and USB port            |
| Acceptable software      | Mach3, USB CNC, EMC2                           |
| Protection               | Emergency stop button                          |
| Operating Voltage        | AC220V/110V                                    |