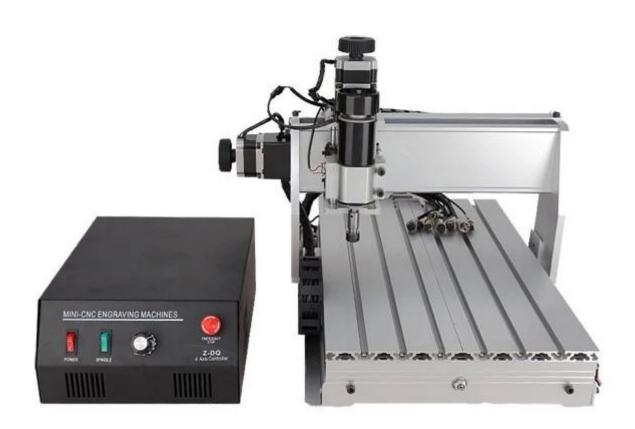

## **Product Highlight**

**CNC 3040 PCB CNC Router** Machine for Milling and Drilling engraving and drilling.

When use USB software, you can transfer the Gerber file into G-code very easily.

## **Outstanding features as below**

- 1. BAll Screw, high precision
- 2. Original Mach3 software can be provided.
- 3. 230W DC spindle.
- 4. Limited switch added.
- 5. Auto-Checking function, easy to set origin of Z axis
- 6. Technical support always available, video supported.
- 7. Software: compatible with Mach3 or USB CNC software.
- 8. CE approved
- 9. Can be connected with computer by parallel port and notebook by USB interface
- 10. English manual available.
- 11. Can engrave material such acrylic, brass, wood, aluminum, PCB and so on.
- 12. From reliable & trustable profesional China CNC Router manufacturer.
- 13. Have 4 axis and 3 axis for selection.

| CNC 3040 PCB CNC Router Machine Parameters |                           |
|--------------------------------------------|---------------------------|
| Effective working travel                   | 370(X)mm*280(Y)mm*55(Z)mm |

| Shape dimension          | 625*510*410mm                                  |
|--------------------------|------------------------------------------------|
| Table size               | 520*320                                        |
| Frame materials          | aluminum alloy 6063 and 6061                   |
| Driving units X/Y/Z axis | 1204 Ball Screw                                |
| Sliding units X axis     | Dia.16mm chrome plate shafts                   |
| Sliding units Y axis     | Dia.20mm chrome plate shafts                   |
| Sliding units Z axis     | Dia.13mm chrome plate shafts                   |
| Stepping motor type      | 57 two-phase 2.5A                              |
| Spindle motor            | Brand new 230w dc motor 1000~8000PRM/Min       |
| Principal axis collet    | ER11/3.175 mm                                  |
| Repeat accuracy          | 0.05mm                                         |
| Spindle precision        | radial beat accyracy is 0.03 mm                |
| Carving Instructions     | G code, or any MACH3 support format file       |
| Software environment     | Windows xp/ Windows 7                          |
| Maximum speed            | 0-3500mm/min                                   |
| Carving speed            | 300-2500mm/min (different materials different) |
| Computer connection      | On board parallel port and USB port            |
| Acceptable software      | Mach3, USB CNC, EMC2                           |
| Protection               | Emergency stop button                          |
| Operating Voltage        | AC220V/110V                                    |