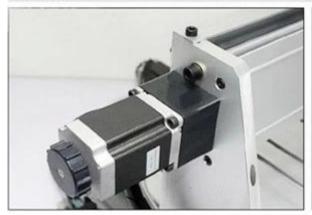

| Shape dimension          | 625*510*410mm                                  |
|--------------------------|------------------------------------------------|
| Table size               | 520*320                                        |
| Frame materials          | aluminum alloy 6063 and 6061                   |
| Driving units X/Y/Z axis | 1204 Ball Screw                                |
| Sliding units X axis     | Dia.16mm chrome plate shafts                   |
| Sliding units Y axis     | Dia.20mm chrome plate shafts                   |
| Sliding units Z axis     | Dia.13mm chrome plate shafts                   |
| Stepping motor type      | 57 two-phase 2.5A                              |
| Spindle motor            | Brand new 230w dc motor 1000~8000PRM/Min       |
| Principal axis collet    | ER11/3.175 mm                                  |
| Repeat accuracy          | 0.05mm                                         |
| Spindle precision        | radial beat accyracy is 0.03 mm                |
| Carving Instructions     | G code, or any MACH3 support format file       |
| Software environment     | Windows xp/ Windows 7                          |
| Maximum speed            | 0-3500mm/min                                   |
| Carving speed            | 300-2500mm/min (different materials different) |
| Computer connection      | On board parallel port and USB port            |
| Acceptable software      | Mach3, USB CNC, EMC2                           |
| Protection               | Emergency stop button                          |
| Operating Voltage        | AC220V/110V                                    |