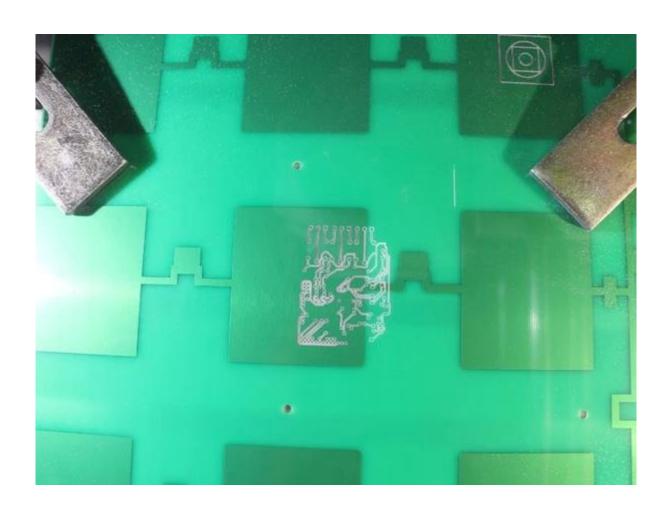

## **Product Highlight**

**CNC 3040 PCB CNC Router** Machine for Milling and Drilling engraving and drilling.

When use USB software, you can transfer the Gerber file into G-code very easily.

## **Outstanding features as below**

- 1. BAll Screw, high precision
- 2. Original Mach3 software can be provided.
- 3. 230W DC spindle.
- 4. Limited switch added.
- 5. Auto-Checking function, easy to set origin of Z axis
- 6. Technical support always available, video supported.
- 7. Software: compatible with Mach3 or USB CNC software.
- 8. CE approved
- 9. Can be connected with computer by parallel port and notebook by USB interface
- 10. English manual available.
- 11. Can engrave material such acrylic, brass, wood, aluminum, PCB and so on.
- 12. From reliable & trustable profesional China CNC Router manufacturer.
- 13. Have 4 axis and 3 axis for selection.