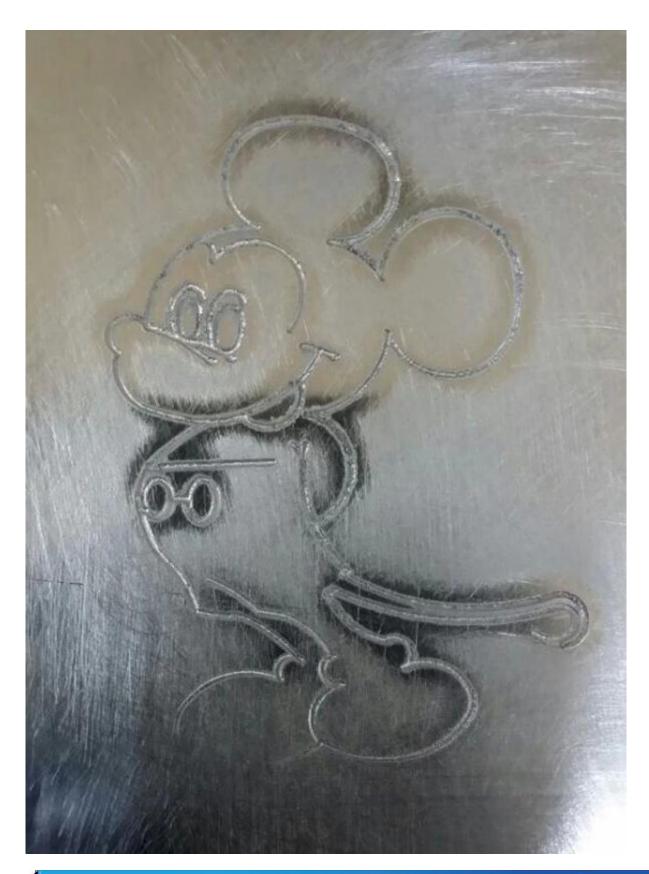

## **Product Highlight**

**CNC 3040 PCB CNC Router** Machine for Milling and Drilling engraving and drilling.

When use USB software, you can transfer the Gerber file into G-code very easily.

## **Outstanding features as below**

- 1. BAll Screw, high precision
- 2. Original Mach3 software can be provided.
- 3. 230W DC spindle.
- 4. Limited switch added.
- 5. Auto-Checking function, easy to set origin of Z axis
- 6. Technical support always available, video supported.
- 7. Software: compatible with Mach3 or USB CNC software.
- 8. CE approved
- 9. Can be connected with computer by parallel port and notebook by USB interface
- 10. English manual available.
- 11. Can engrave material such acrylic, brass, wood, aluminum, PCB and so on.
- 12. From reliable & trustable profesional China CNC Router manufacturer.
- 13. Have 4 axis and 3 axis for selection.