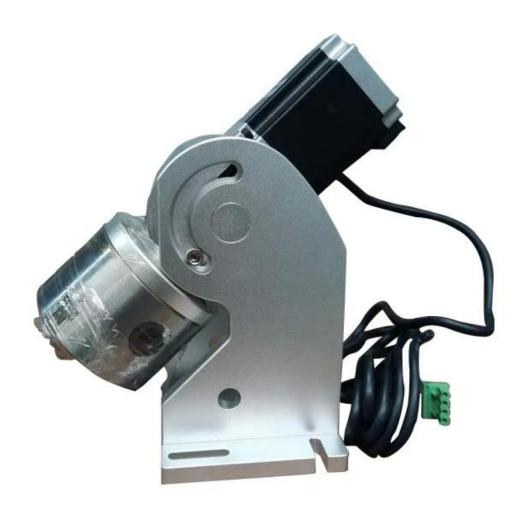

### Accessories

**Tool protection** 

**Foot switch** 

**U-disk** 

**USB 2.0 Line** 

Roatry Axis (optional)