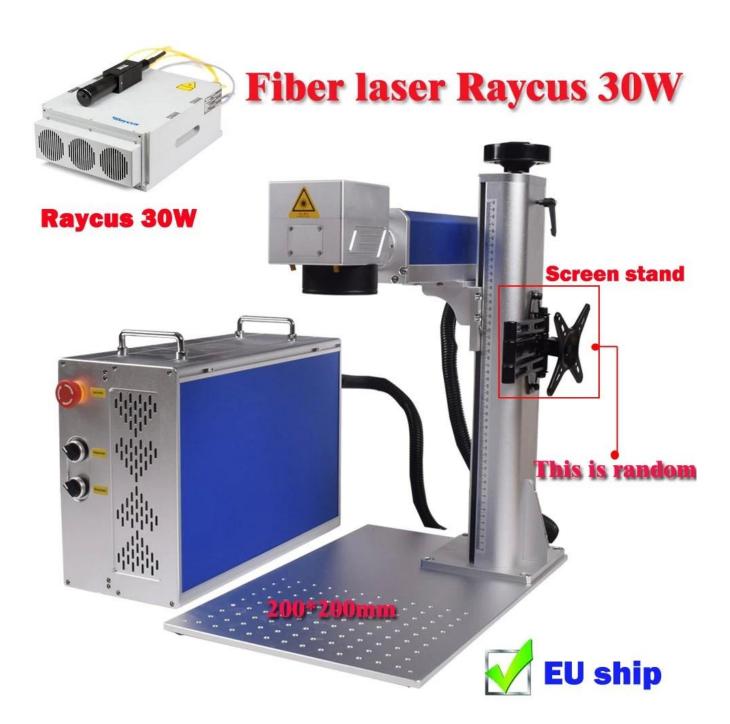

## 01 Product Highlight

- 1. China famous brand Raycus source.
- 2. 3 red light focus Sino galvo, high precise, good quality. ( Opex lens 110\*110mm/150\*150mm/200\*200mm optional )
- 3. JCZ main board, free software ( support English , Japanese, Korea ). software version ( Ezcad 2.14 ).
- 4. Support win7/win8 (32 bits, 64 bits), win10 32/64 bit. voltage 110v/220v optional.
- 5. Factory direct sale, price cheap. 2 years warranty!

#### **Technical Parameter:**

| Model                     |                                                          |  |  |
|---------------------------|----------------------------------------------------------|--|--|
| Laser power               | 30W/50W                                                  |  |  |
| WorkingArea               | 200*200mm (Initial field lens specification.)            |  |  |
| Cooling Mode              | Air Cooling                                              |  |  |
| Laser Wavelength          | 10.64 um                                                 |  |  |
| Frequency of pulse        | 20-100 KHz                                               |  |  |
| Marking Depth             | ≤0.3 mm                                                  |  |  |
| Marking Speed             | ≤8000 mm/s                                               |  |  |
| Marking Lines             | 1-10 lines                                               |  |  |
| Minimum Line Width        | 0.01 mm                                                  |  |  |
| Minimum Character         | 0.15 mm                                                  |  |  |
| Repeatability<br>Accuracy | ±0.002 mm                                                |  |  |
| Resolution Ratio          | 0.1 mm                                                   |  |  |
| Marking Content           | Text, pattern, date,bar code, etc                        |  |  |
| Operation System          | Microsoft Windows XP or Windows 2000,WIN 7, WIN8, WIN 10 |  |  |
| Control Software          | EZCAD ENGLISH Control Software                           |  |  |

| Graphic Format<br>Supported | BMP, JPG, GIF, TGA, Ai, DXF, PLT, PNG, TIF, ai, DXF, DST, etc. |  |  |
|-----------------------------|----------------------------------------------------------------|--|--|
| Unit Power                  | ≤0.9 KW                                                        |  |  |
| Operation Temperature       | 5°C-40°C                                                       |  |  |
| Relative Moisture           | ≤ 90%, no fog                                                  |  |  |
| Dimensions(L*W*H)           | 780*780*450MM (Cartoon)                                        |  |  |
| Power supply requirements   | 220V/110V(Optional)                                            |  |  |
| Weight                      | Gross Weight 38KG (Other factory wooden package 60KG+)         |  |  |
| Warranty                    | 24 months                                                      |  |  |