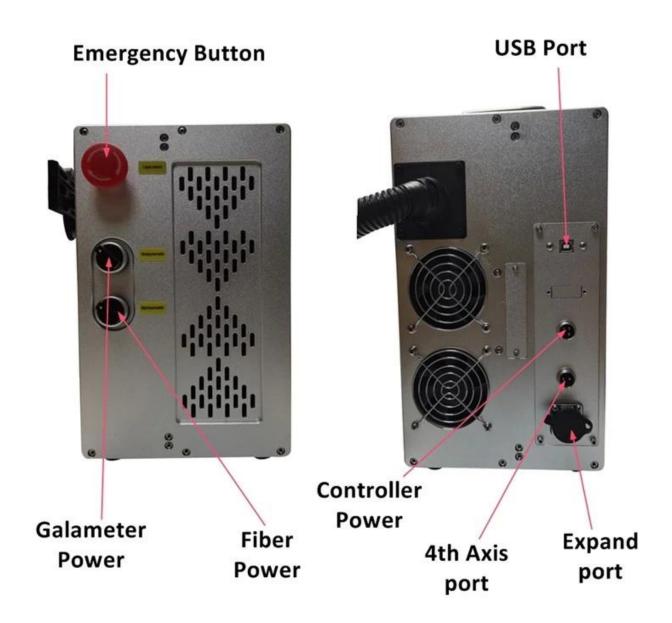

### Accessories

**Tool protection** 

**Foot switch** 

**U-disk** 

**USB 2.0 Line** 

Roatry Axis (optional)