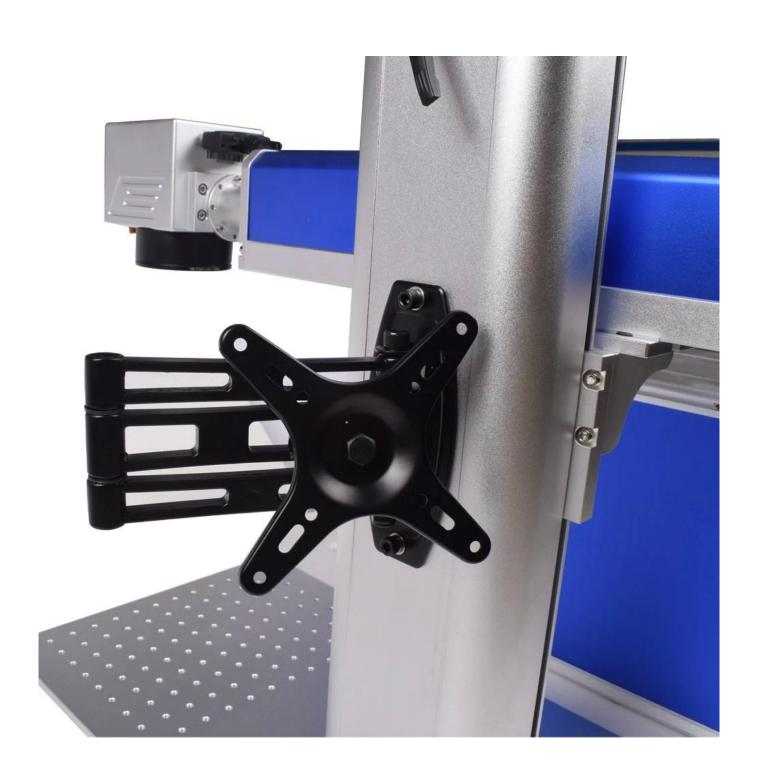

## 01 Product Highlight

- 1. China famous brand Raycus source.
- 2. 3 red light focus Sino galvo, high precise, good quality. ( Opex lens 110\*110mm/150\*150mm/200\*200mm optional )
- 3. JCZ main board, free software ( support English , Japanese, Korea ). software version ( Ezcad 2.14 ).
- 4. Support win7/win8 (32 bits, 64 bits), win10 32/64 bit. voltage 110v/220v optional.
- 5. Factory direct sale, price cheap. 2 years warranty!