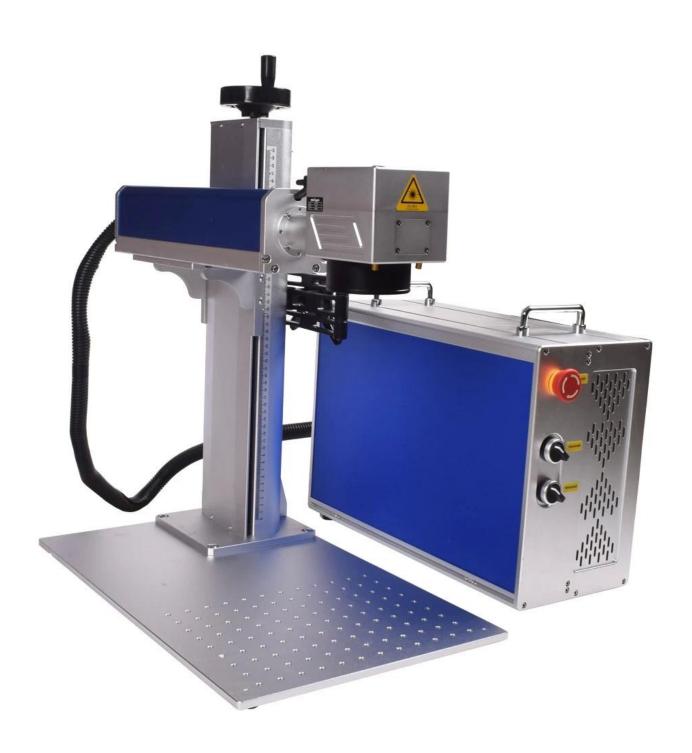

## 01 Product Highlight

- 1. China famous brand Raycus source.
- 2. 3 red light focus Sino galvo, high precise, good quality. ( Opex lens 110\*110mm/150\*150mm/200\*200mm optional )
- 3. JCZ main board, free software ( support English , Japanese, Korea ). software version ( Ezcad 2.14 ).
- 4. Support win7/win8 (32 bits, 64 bits), win10 32/64 bit. voltage 110v/220v optional.
- 5. Factory direct sale, price cheap. 2 years warranty!

#### **Technical Parameter:**

| Model                     |                                                          |  |  |
|---------------------------|----------------------------------------------------------|--|--|
| Laser power               | 30W/50W                                                  |  |  |
| WorkingArea               | 200*200mm (Initial field lens specification.)            |  |  |
| Cooling Mode              | Air Cooling                                              |  |  |
| Laser Wavelength          | 10.64 um                                                 |  |  |
| Frequency of pulse        | 20-100 KHz                                               |  |  |
| Marking Depth             | ≤0.3 mm                                                  |  |  |
| Marking Speed             | ≤8000 mm/s                                               |  |  |
| Marking Lines             | 1-10 lines                                               |  |  |
| Minimum Line Width        | 0.01 mm                                                  |  |  |
| Minimum Character         | 0.15 mm                                                  |  |  |
| Repeatability<br>Accuracy | ±0.002 mm                                                |  |  |
| Resolution Ratio          | 0.1 mm                                                   |  |  |
| Marking Content           | Text, pattern, date,bar code, etc                        |  |  |
| Operation System          | Microsoft Windows XP or Windows 2000,WIN 7, WIN8, WIN 10 |  |  |
| Control Software          | EZCAD ENGLISH Control Software                           |  |  |