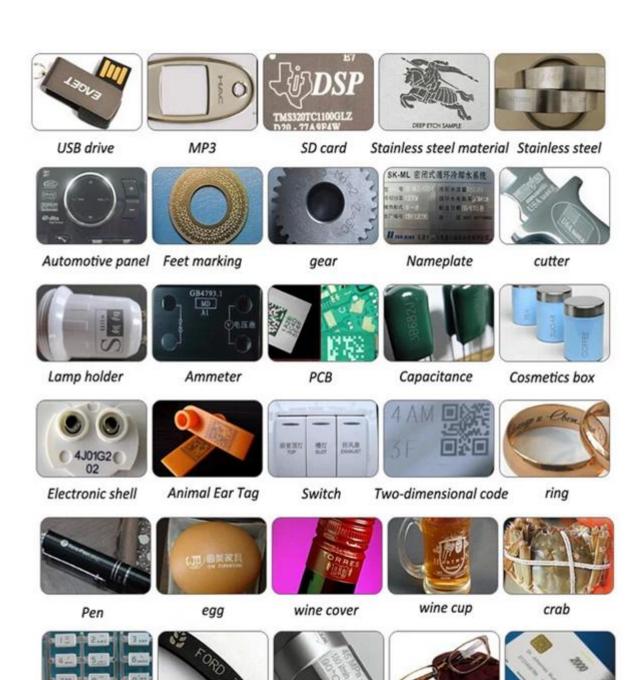

# 04 Applications

This **20W** Portable Mini Fiber Laser Marking Machine can be widely use to mark/printing and engrave on many type of metal material and some non metallic material with different design text, symbol,pattern,bar code,2D code, serial number, and suitable for online marking.

metals

plastic

keypads

Bank card

Glasses

07 Company culture