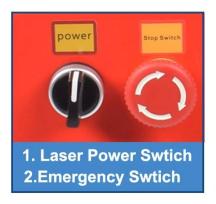

- •Small volume and large energy: 1200W of energy is equivalent to 1500W of water-cooled.
- •Energy saving: No need for a chiller, saving 50% of electricity compared to water-cooled welding machines.
- Stable quality and high safety; Having CE, ROHS,
  IEC60825 optical radiation testing.



### WIRE FEEDER MACHINE



Control system with auto layout optimization, ensure high speedoperation of whole machine. small size, flexible ,processinglow operating and maintenance costs.

#### SUPLASER 23T HANDHELD WELDING GUN

Including hand-held welding gun andself-developed control system, setmultiple safety alarms and active safetypower off, light off Settings. The optimized optical design enables the laser head to work stably at 2000W for a long time under air cooling.



# **FOUR SAFE DESIGNS**







#### THREE PROTECTIVE WELDING EQUIPMENT









### **1200W PRODUCT SIZE**



#### **EIGHT HIGHEST TEST**



# **PACKAGING LIST**





# CERTIFICATE

#### ATTESTATION CERTIFICATE OF ELECTROMAGNETIC COMPATIBILITY AND LOW VOLTAGE DIRECTIVES

Technical file of the company mentioned below hasbeen observed and audit hasbeen completed successfully.

2014/30/EU Electromagnetic Compatibility Directive and

2014/35/EU Low Voltage Directives have been taken as references for these processes

Company Name : Wuxi Reliable Photoelectric Technology Co., Ltd.

Company Address : NO.168, Hongyun Road, Xinwu District, Wuxi City, Jiangsu

Province, China

Related Directives and Annex : 2014/35/EU Low Voltage Directive

2014/30/EU Electromagnetic Compatibility Directive

Related Standards : EN 60825-1: