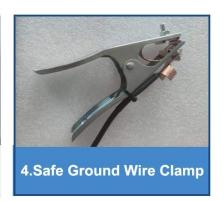

Small volume and large energy: 1200W of energy is equivalent to 1500W of water-cooled.
- •Energy saving: No need for a chiller, saving 50% of electricity compared to water-cooled welding machines.
- Stable quality and high safety; Having CE, ROHS,
  IEC60825 optical radiation testing.



### WIRE FEEDER MACHINE



Control system with auto layout optimization, ensure high speedoperation of whole machine. small size, flexible ,processinglow operating and maintenance costs.

#### SUPLASER 23T HANDHELD WELDING GUN

Including hand-held welding gun andself-developed control system, setmultiple safety alarms and active safetypower off, light off Settings. The optimized optical design enables the laser head to work stably at 2000W for a long time under air cooling.



# **FOUR SAFE DESIGNS**







#### THREE PROTECTIVE WELDING EQUIPMENT









### **1200W PRODUCT SIZE**



#### **EIGHT HIGHEST TEST**



# **PACKAGING LIST**





# CERTIFICATE

#### ATTESTATION CERTIFICATE OF ELECTROMAGNETIC COMPATIBILITY AND LOW VOLTAGE DIRECTIVES

Technical file of the company mentioned below hasbeen observed and audit hasbeen completed successfully.

2014/30/EU Electromagnetic Compatibility Directive and

2014/35/EU Low Voltage Directives have been taken as references for these processes

Company Name : Wuxi Reliable Photoelectric Technology Co., Ltd.

Company Address : NO.168, Hongyun Road, Xinwu District, Wuxi City, Jiangsu

Province, China

Related Directives and Annex : 2014/35/EU Low Voltage Directive

2014/30/EU Electromagnetic Compatibility Directive

Related Standards : EN 60825-1:2014