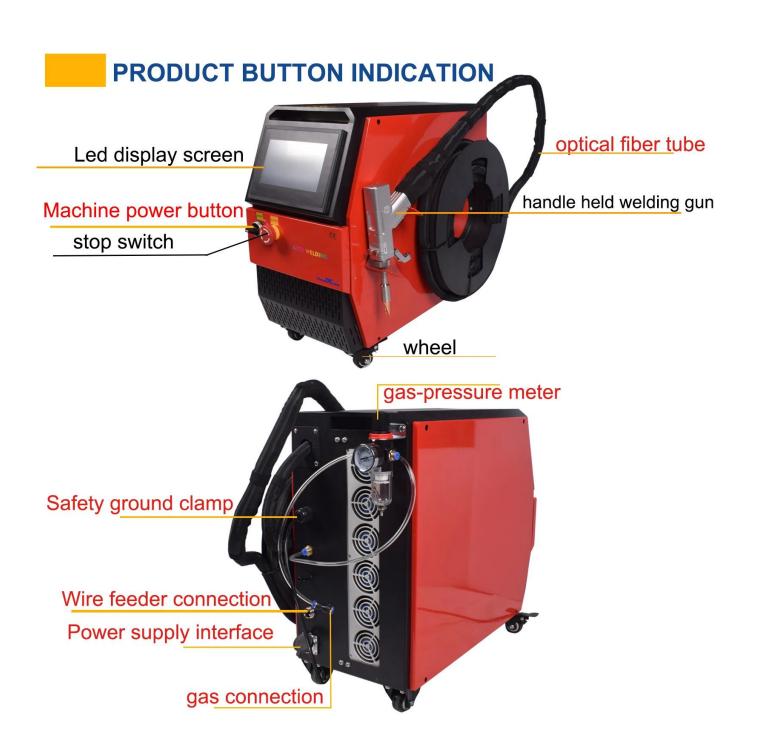

### WIRE FEEDER MACHINE

Control system with auto layout optimization, ensure high speedoperation of whole machine. small size, flexible ,processinglow operating and maintenance costs.

#### SUPLASER 23T HANDHELD WELDING GUN

Including hand-held welding gun andself-developed control system, setmultiple safety alarms and active safetypower off, light off Settings. The optimized optical design enables the laser head to work stably at 2000W for a long time under air cooling.