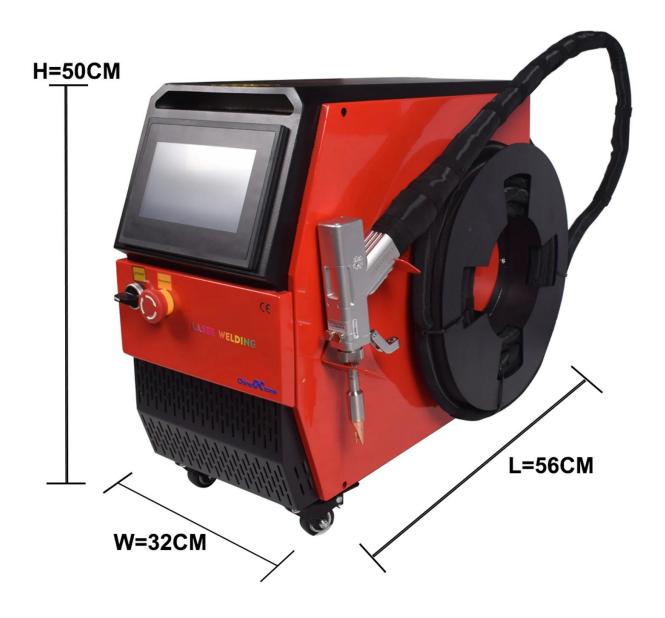

cooled.
- •Energy saving: No need for a chiller, saving 50% of electricity compared to water-cooled welding machines.
- Stable quality and high safety; Having CE, ROHS,
  IEC60825 optical radiation testing.



### WIRE FEEDER MACHINE



Control system with auto layout optimization, ensure high speedoperation of whole machine. small size, flexible ,processinglow operating and maintenance costs.

#### SUPLASER 23T HANDHELD WELDING GUN

Including hand-held welding gun andself-developed control system, setmultiple safety alarms and active safetypower off, light off Settings. The optimized optical design enables the laser head to work stably at 2000W for a long time under air cooling.



# **FOUR SAFE DESIGNS**







#### THREE PROTECTIVE WELDING EQUIPMENT









### **1200W PRODUCT SIZE**



#### **EIGHT HIGHEST TEST**



# **PACKAGING LIST**





# CERTIFICATE

#### ATTESTATION CERTIFICATE OF ELECTROMAGNETIC COMPATIBILITY AND LOW VOLTAGE DIRECTIVES

Technical file of the company mentioned below hasbeen observed and audit hasbeen completed successfully.

2014/30/EU Electromagnetic Compatibility Directive and

2014/35/EU Low Voltage Directives have been taken as references for these processes

Company Name : Wuxi Reliable Photoelectric Technology Co., Ltd.

Company Address : NO.168, Hongyun Road, Xinwu District, Wuxi City, Jiangsu

Province, China

Related Directives and Annex : 2014/35/EU Low Voltage Directive

2014/30/EU Electromagnetic Compatibility Directive

Related Standards : EN 60825-1:2014+A11:2021; EN IEC 61000-6-3:2021

EN IEC 61000-6-1:2019

**Product Name** : Fib