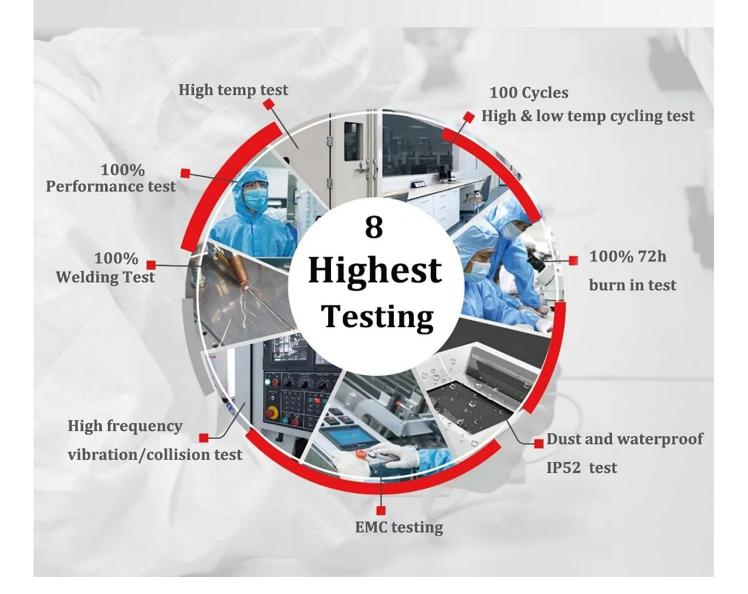

ed for a chiller, saving 50% of electricity compared to water-cooled welding machines.
- Stable quality and high safety; Having CE, ROHS,
  IEC60825 optical radiation testing.



### WIRE FEEDER MACHINE



Control system with auto layout optimization, ensure high speedoperation of whole machine. small size, flexible ,processinglow operating and maintenance costs.

#### SUPLASER 23T HANDHELD WELDING GUN

Including hand-held welding gun andself-developed control system, setmultiple safety alarms and active safetypower off, light off Settings. The optimized optical design enables the laser head to work stably at 2000W for a long time under air cooling.



# **FOUR SAFE DESIGNS**







#### THREE PROTECTIVE WELDING EQUIPMENT









### **1200W PRODUCT SIZE**



#### **EIGHT HIGHEST TEST**



# **PACKAGING LIST**





# CERTIFICATE

#### ATTESTATION CERTIFICATE OF ELECTROMAGNETIC COMPATIBILITY AND LOW VOLTAGE DIRECTIVES

Technical file of the company mentioned below hasbeen observed and audit hasbeen completed successfully.

2014/30/EU Electromagnetic Compatibility Directive and

2014/35/EU Low Voltage Directives have been taken as references for these processes

Company Name : Wuxi Reliable Photoelectric Technology Co., Ltd.

Company Address : NO.168, Hongyun Road, Xinwu District, Wuxi City, Jiangsu

Province, China

Related Directives and Annex : 2014/35/EU Low Voltage Directive

2014/30/EU Electromagnetic Compatibility Directive

Related Standards : EN 60825-1:2014+A11:2021; EN IEC 61000-6-3:2021

EN IEC 61000-6-1:2019

**Product Name** : Fiber laser

Report No and Date :