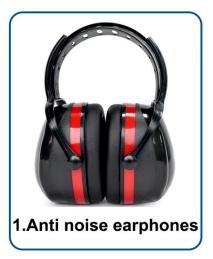

rgy is equivalent to 1500W of water-cooled.
- •Energy saving: No need for a chiller, saving 50% of electricity compared to water-cooled welding machines.
- Stable quality and high safety; Having CE, ROHS,
  IEC60825 optical radiation testing.



### WIRE FEEDER MACHINE



Control system with auto layout optimization, ensure high speedoperation of whole machine. small size, flexible ,processinglow operating and maintenance costs.

#### SUPLASER 23T HANDHELD WELDING GUN

Including hand-held welding gun andself-developed control system, setmultiple safety alarms and active safetypower off, light off Settings. The optimized optical design enables the laser head to work stably at 2000W for a long time under air cooling.



# **FOUR SAFE DESIGNS**







#### THREE PROTECTIVE WELDING EQUIPMENT









### **1200W PRODUCT SIZE**



#### **EIGHT HIGHEST TEST**



# **PACKAGING LIST**





# CERTIFICATE

#### ATTESTATION CERTIFICATE OF ELECTROMAGNETIC COMPATIBILITY AND LOW VOLTAGE DIRECTIVES

Technical file of the company mentioned below hasbeen observed and audit hasbeen completed successfully.

2014/30/EU Electromagnetic Compatibility Directive and

2014/35/EU Low Voltage Directives have been taken as references for these processes

Company Name : Wuxi Reliable Photoelectric Technology Co., Ltd.

Company Address : NO.168, Hongyun Road, Xinwu District, Wuxi City, Jiangsu

Province, China

Related Directives and Annex : 2014/35/EU Low Voltage Directive

2014/30/EU Electromagnetic Compatibility Directive

Related Standards : EN 60825-1:2014+A11:2021; EN IEC 61000-6-3:2021

EN IEC 61