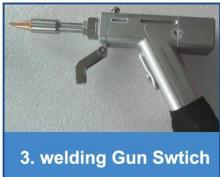

•Small volume and large energy: 1200W of energy is equivalent to 1500W of water-cooled.
- •Energy saving: No need for a chiller, saving 50% of electricity compared to water-cooled welding machines.
- Stable quality and high safety; Having CE, ROHS,
  IEC60825 optical radiation testing.



### WIRE FEEDER MACHINE



Control system with auto layout optimization, ensure high speedoperation of whole machine. small size, flexible ,processinglow operating and maintenance costs.

#### SUPLASER 23T HANDHELD WELDING GUN

Including hand-held welding gun andself-developed control system, setmultiple safety alarms and active safetypower off, light off Settings. The optimized optical design enables the laser head to work stably at 2000W for a long time under air cooling.



# **FOUR SAFE DESIGNS**







#### THREE PROTECTIVE WELDING EQUIPMENT









### **1200W PRODUCT SIZE**



#### **EIGHT HIGHEST TEST**



# **PACKAGING LIST**





# CERTIFICATE

#### ATTESTATION CERTIFICATE OF ELECTROMAGNETIC COMPATIBILITY AND LOW VOLTAGE DIRECTIVES

Technical file of the company mentioned below hasbeen observed and audit hasbeen completed successfully.

2014/30/EU Electromagnetic Compatibility Directive and

2014/35/EU Low Voltage Directives have been taken as references for these processes

Company Name : Wuxi Reliable Photoelectric Technology Co., Ltd.

Company Address : NO.168, Hongyun Road, Xinwu District, Wuxi City, Jiangsu

Province, China

Related Directives and Annex : 2014/35/EU Low Voltage Directive

2014/30/EU Electromagnetic Compatibility Directive

Related Standards : EN 60825-1:20