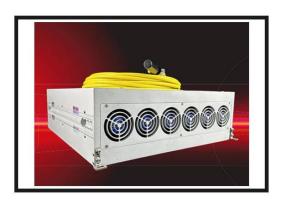

#### **AIR-COOLING LASER SOURCE**

- •Small volume and large energy: 1200W of energy is equivalent to 1500W of water-cooled.
- •Energy saving: No need for a chiller, saving 50% of electricity compared to water-cooled welding machines.
- Stable quality and high safety; Having CE, ROHS,
  IEC60825 optical radiation testing.