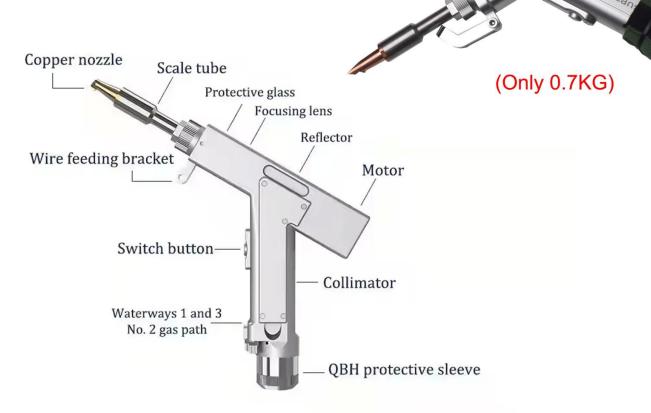

#### SUPLASER 23T HANDHELD WELDING GUN

Including hand-held welding gun andself-developed control system, setmultiple safety alarms and active safetypower off, light off Settings. The optimized optical design enables the laser head to work stably at 2000W for a long time under air cooling.