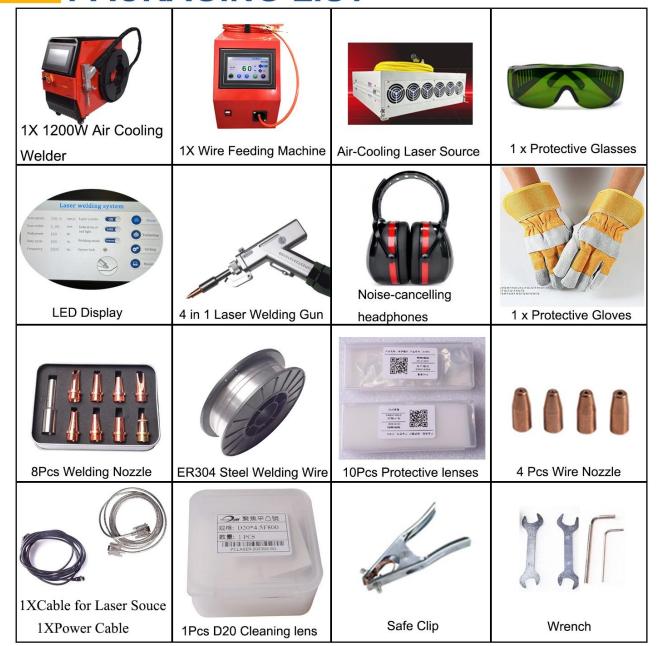

50% of electricity compared to water-cooled welding machines.
- Stable quality and high safety; Having CE, ROHS,
  IEC60825 optical radiation testing.



### WIRE FEEDER MACHINE



Control system with auto layout optimization, ensure high speedoperation of whole machine. small size, flexible ,processinglow operating and maintenance costs.

#### SUPLASER 23T HANDHELD WELDING GUN

Including hand-held welding gun andself-developed control system, setmultiple safety alarms and active safetypower off, light off Settings. The optimized optical design enables the laser head to work stably at 2000W for a long time under air cooling.



# **FOUR SAFE DESIGNS**







#### THREE PROTECTIVE WELDING EQUIPMENT









### **1200W PRODUCT SIZE**



#### **EIGHT HIGHEST TEST**



# **PACKAGING LIST**





# CERTIFICATE

#### ATTESTATION CERTIFICATE OF ELECTROMAGNETIC COMPATIBILITY AND LOW VOLTAGE DIRECTIVES

Technical file of the company mentioned below hasbeen observed and audit hasbeen completed successfully.

2014/30/EU Electromagnetic Compatibility Directive and

2014/35/EU Low Voltage Directives have been taken as references for these processes

Company Name : Wuxi Reliable Photoelectric Technology Co., Ltd.

Company Address : NO.168, Hongyun Road, Xinwu District, Wuxi City, Jiangsu

Province, China

Related Directives and Annex : 2014/35/EU Low Voltage Directive

2014/30/EU Electromagnetic Compatibility Directive

Related Standards : EN 60825-1:2014+A11:2021; EN IEC 61000-6-3:2021

EN IEC 61000-6-1:2019

**Product Name** : Fiber laser

Report No and Date : EASY03220607L/ EASY03220