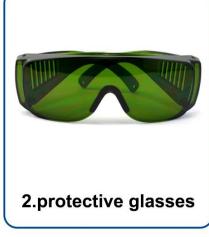

y is equivalent to 1500W of water-cooled.
- •Energy saving: No need for a chiller, saving 50% of electricity compared to water-cooled welding machines.
- Stable quality and high safety; Having CE, ROHS,
  IEC60825 optical radiation testing.



### WIRE FEEDER MACHINE



Control system with auto layout optimization, ensure high speedoperation of whole machine. small size, flexible ,processinglow operating and maintenance costs.

#### SUPLASER 23T HANDHELD WELDING GUN

Including hand-held welding gun andself-developed control system, setmultiple safety alarms and active safetypower off, light off Settings. The optimized optical design enables the laser head to work stably at 2000W for a long time under air cooling.



# **FOUR SAFE DESIGNS**







#### THREE PROTECTIVE WELDING EQUIPMENT









### **1200W PRODUCT SIZE**



#### **EIGHT HIGHEST TEST**



# **PACKAGING LIST**





# CERTIFICATE

#### ATTESTATION CERTIFICATE OF ELECTROMAGNETIC COMPATIBILITY AND LOW VOLTAGE DIRECTIVES

Technical file of the company mentioned below hasbeen observed and audit hasbeen completed successfully.

2014/30/EU Electromagnetic Compatibility Directive and

2014/35/EU Low Voltage Directives have been taken as references for these processes

Company Name : Wuxi Reliable Photoelectric Technology Co., Ltd.

Company Address : NO.168, Hongyun Road, Xinwu District, Wuxi City, Jiangsu

Province, China

Related Directives and Annex : 2014/35/EU Low Voltage Directive

2014/30/EU Electromagnetic Compatibility Directive

Related Standards : EN 60825-1:2014+A11:2021; EN IEC 61000-6-3:2021

EN IEC 6100