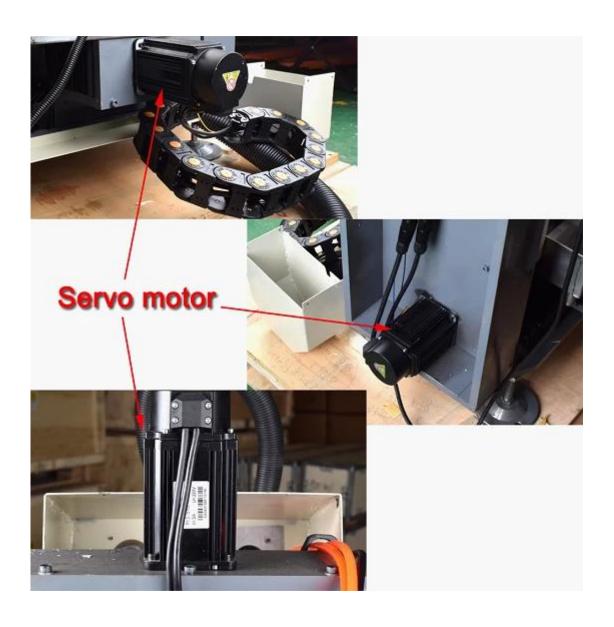

### **Higher precision:**

- · Heavier steel structure
- · XHC control boa
- · 2200w water-cooledspindle
- · Ball screw
- · Integrated high-speedmicro computer intelligent control chip.
- First STEEL STRUCTURECNC3040 5axis in the Market
- Mach 3 software, supports Win10
- · Built in frequenceyconverter and without controller box
- Applicable to steel, aluminum, brass, copper, stone, granite etc.