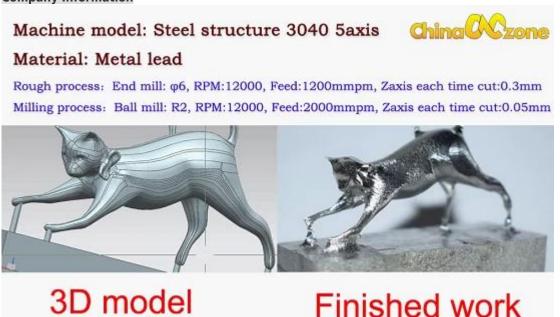

**2/ What is the accuracy of this machine?** 0.05mm

3/ What is the maximumpiece the machine can process? 155\*155\*105mm

4/ If i bought this machine, where could I learn the software?

We offer mach3 and NX/UG post processor