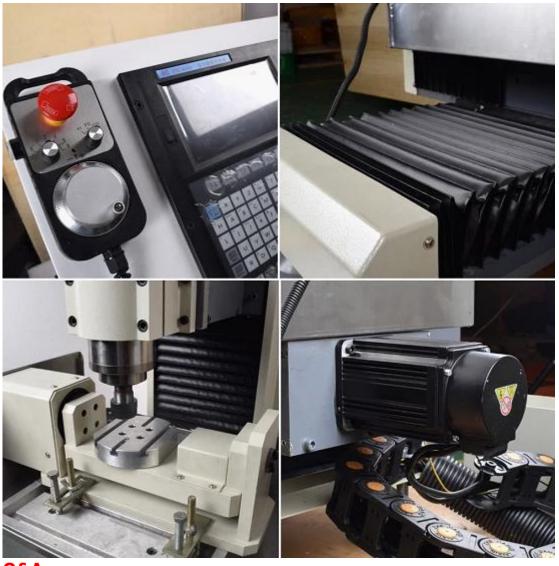

### **Higher precision:**

- · Heavier steel structure
- · XHC control boa
- · 2200w water-cooledspindle
- · Ball screw
- · Integrated high-speedmicro computer intelligent control chip.
- First STEEL STRUCTURECNC3040 5axis in the Market
- Mach 3 software, supports Win10
- · Built in frequenceyconverter and without controller box
- Applicable to steel, aluminum, brass, copper, stone, granite etc.

### You can buy this machinefrom us without any worry:

- CEapproved.
- · Video support.
- · English manual available.
- Mach3 software send with the machine as a CD.
- · Canengrave material which hardness below 45.