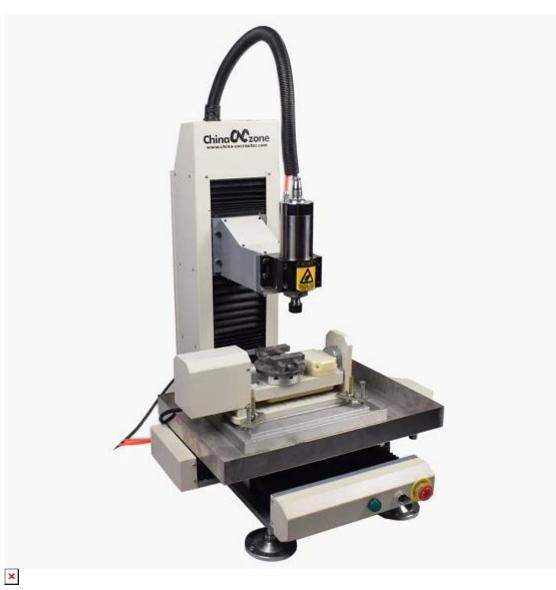

### **Higher precision:**

- · Heavier steel structure
- · XHC control boa
- · 2200w water-cooledspindle
- · Ball screw
- · Integrated high-speedmicro computer intelligent control chip.
- First STEEL STRUCTURECNC3040 5axis in the Market
- Mach 3 software, supports Win10
- · Built in frequenceyconverter and without controller box
- Applicable to steel, aluminum, brass, copper, stone, granite etc.