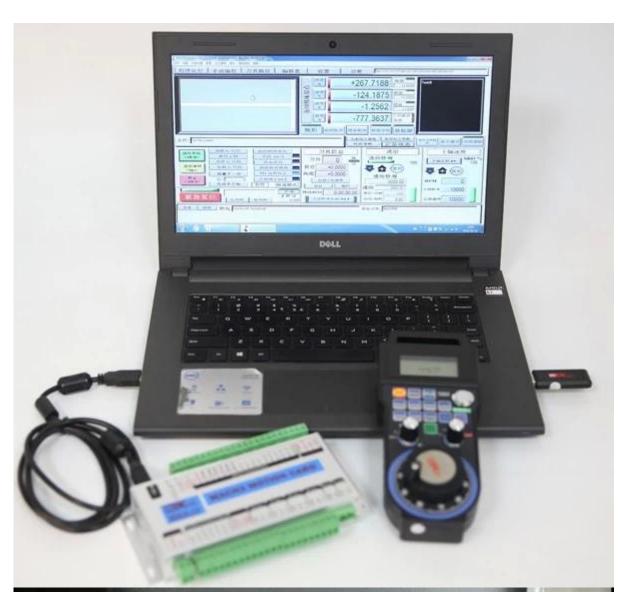

# 04 Applications

This 6 Axis Wireless Mach3 CNC MPG Pendant Handwheel can be applied to a variety of CNC systems, suitable for the use of the industry are: mini CNC engraving machine industry, mini CNC milling machine industry, CNC lathe industry, laser cutting machine industry, flame cutting machine industry, plasma cutting machine industry, automation production control industry.