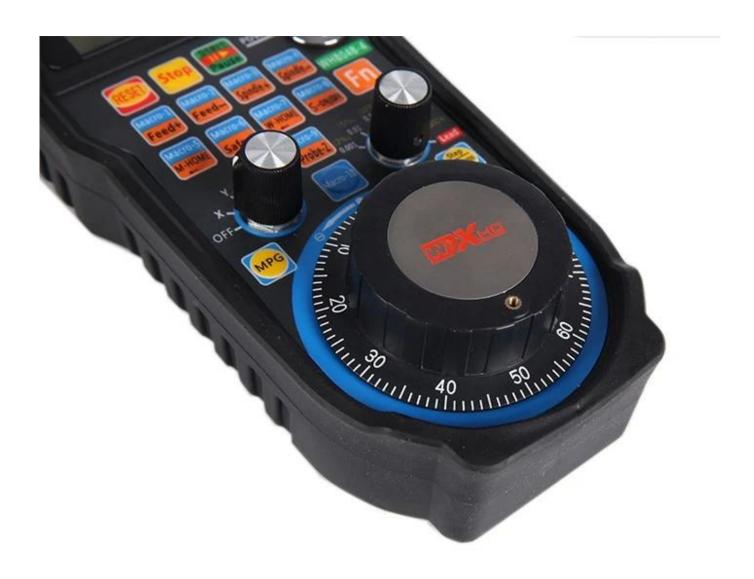

#### Band switch function:

To control the various function of the hand wheel through the band switch.

#### Explanation:

1.Key success indication: when you press the button, the receives the key value, the

indicator flasher about, indicating successful key operation.

- 2. Speed Indicator: when the band switch to select 1X,10X,100X,1000X, the LCD display value: 0.001,0.01,0.1, MPG.
- 3.Axis selected location: Axis selection switch position, LCD display axis selected. X:X workpiece coordinate axis,1X:X axis mechanical coordinate.