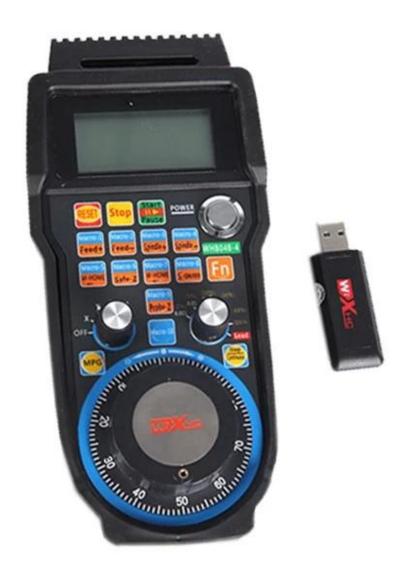

### Product Highlight

6 Axis Wireless Mach3 CNC MPG Pendant Handwheel for <u>HY 3040</u> and <u>HY 6040</u> main features: The series of remote control, providing DLL library files for customers to carry out the 2 development, suitable for the customer's own a variety of numerical control system. The series of remote control, based on the WINDOWS system.

#### Package Include:

1x 6 Axis Wireless Mach3 MPG Pendant CNC Handwheel.

1x wireless receiver

1x protection case

1x English Instruction

1x CD