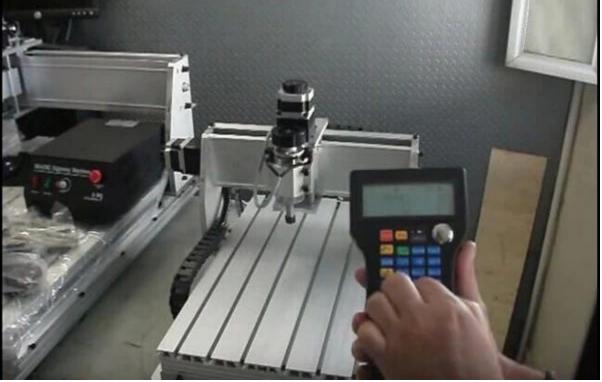

For ChinaCNCzone mini 5 axis CNC HY-3040 and HY-6040, if want to make all the 5 axis controlled by the CNC MPG pendant, you need to own one this.