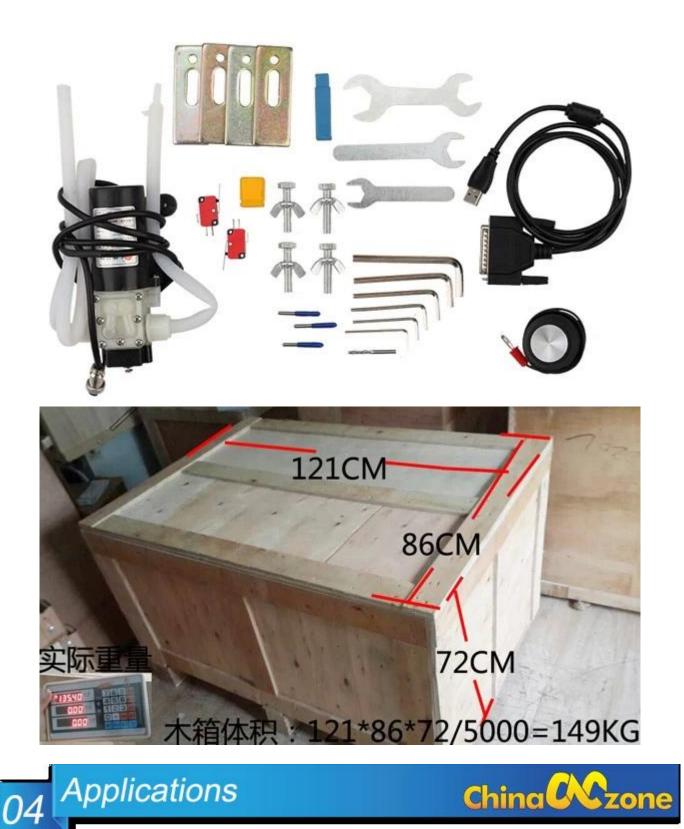

### What are the main features for this CNC6090 Gantry CNC Router 3 Axis?

- USB interface
- English manual available.
- Original mach 3 software available(for selection)
- Can engrave material such acrylic, brass, wood, aluminum, PCB and so on.
- Balls crew made it a higher precision.
- It is can be updated into 4 axis 6090 CNC Router
- Auto-Checking function, easy to set origin of Z axis
- With built-in frequency converter in control box
- It has a broaded base and a thicker screw for larger material working.
- Limited switches added.
- From reliable & trustable profesional <u>China CNC Router manufacturer</u>.