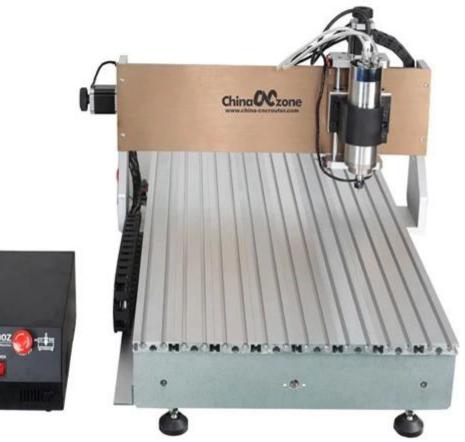

# Powerful <u>CNC 6090</u> router Gantry <u>CNC Router 3 Axis</u> with USB CNC Controller and 2200W Spindle

The acceptable material thickness can high to 150mm, much bigger than general mini CNC machine with max 100mm.

CNC 6090 Mini CNC Engraving Machine 3 Axis

This new CNC6090 Gantry CNC Router 3 Axis can be widely used to engrave wood, acrylic, brass, alumimun,PVC, PCB and so on.

ChinaCNCzone team always welcome customers from all over the world to visit our factory, and let us provide the best diffirent models <u>mini CNC routers</u> for users together.

# Always be imitated, never be surmounted.

We all use well-designed professional aluminum to manufacture the machine. Almost all of the structural member are extruded by a dedicated mold. The production of large quantities so that we have a strong price competitiveness. Professional mold and materials so that our quality has been stable protection.