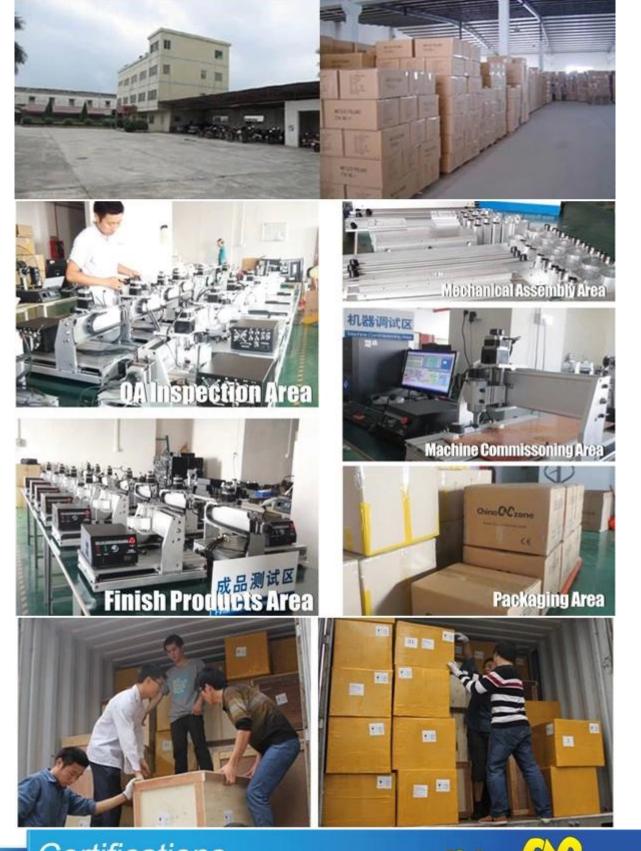

CNC 6090 Mini CNC Engraving Machine 3 Axis

This new CNC6090 Gantry CNC Router 3 Axis can be widely used to engrave wood, acrylic, brass, alumimun,PVC, PCB and so on.

ChinaCNCzone team always welcome customers from all over the world to visit our factory, and let us provide the best diffirent models <u>mini CNC routers</u> for users together.

# Always be imitated, never be surmounted.

We all use well-designed professional aluminum to manufacture the machine. Almost all of the structural member are extruded by a dedicated mold. The production of large quantities so that we have a strong price competitiveness. Professional mold and materials so that our quality has been stable protection.