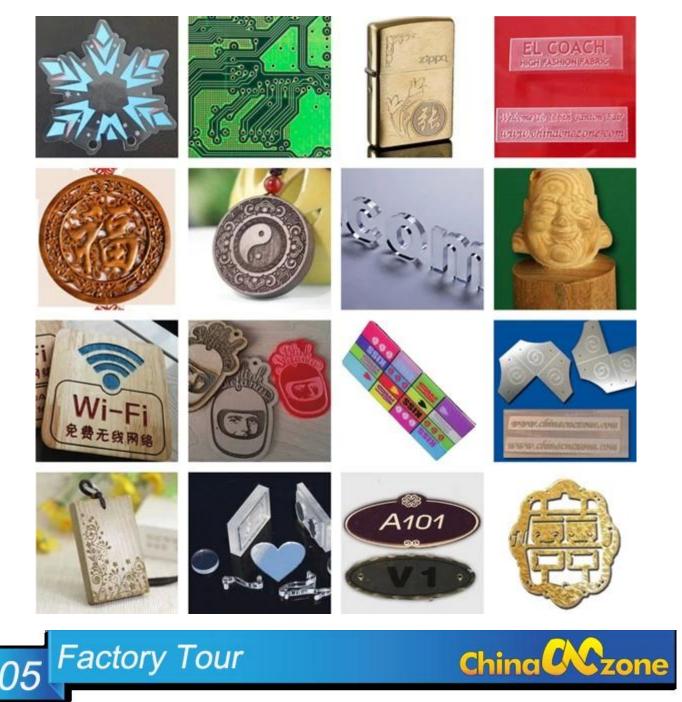

CNC 6090 Mini CNC Engraving Machine 3 Axis

This new CNC6090 Gantry CNC Router 3 Axis can be widely used to engrave wood, acrylic, brass, alumimun,PVC, PCB and so on.

ChinaCNCzone team always welcome customers from all over the world to visit our factory, and let us provide the best diffirent models <u>mini CNC routers</u> for users together.