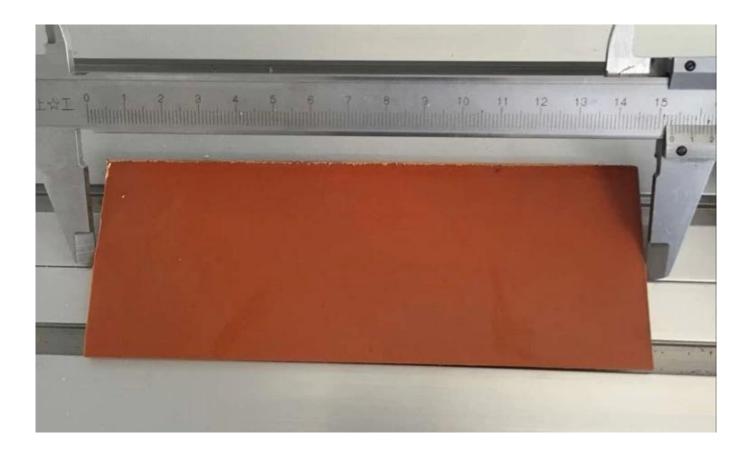

# Powerful <u>CNC 6090</u> router Gantry <u>CNC Router 3 Axis</u> with USB CNC Controller and 2200W Spindle

The acceptable material thickness can high to 150mm, much bigger than general mini CNC machine with max 100mm.

## X890mm\*Y1250mm\*Z670mm

| CNC6090 Gantry <u>CNC Router 3 Axis</u> parameters |                                                                                                          |
|----------------------------------------------------|----------------------------------------------------------------------------------------------------------|
| Shape dimension                                    |                                                                                                          |
| Max.workpiece dimension                            | X600mm*Y900mm*Z150mm                                                                                     |
| Frame materials                                    | aluminum alloy 6063 and 6061 the unique and dedicated mold extrusion profiles. let counterfeiters dwarfs |
| Acceptable material<br>thickness                   | ≤150mm                                                                                                   |
| Driving units                                      | X: 1605 ball screw                                                                                       |
|                                                    | Y: 2005 ball screw                                                                                       |
|                                                    | Z: 1605 ball screw                                                                                       |
| Sliding units                                      | X: Dia.30mm chrome plate shafts                                                                          |
|                                                    | Y: Dia.30mm chrome plate shafts                                                                          |
|                                                    | Z: Dia.16mm chrome plate shafts                                                                          |
| Stepping motor type                                | 57-76 two-phase 3A 150N.cm                                                                               |