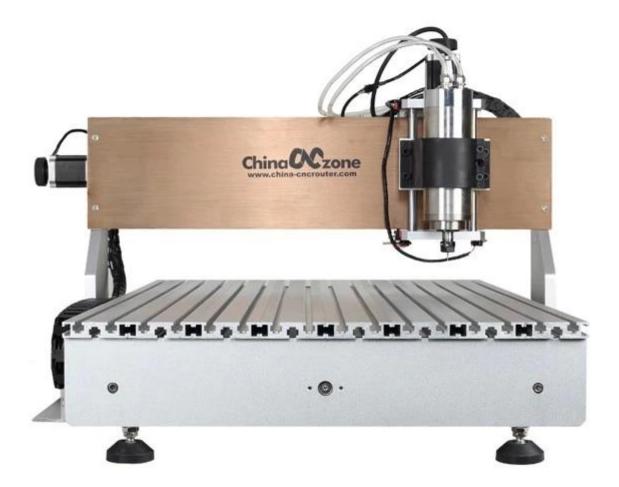

# Powerful <u>CNC 6090</u> router Gantry <u>CNC Router 3 Axis</u> with USB CNC Controller and 2200W Spindle

The acceptable material thickness can high to 150mm, much bigger than general mini CNC machine with max 100mm.

CNC 6090 Mini CNC Engraving Machine 3 Axis

This new CNC6090 Gantry CNC Router 3 Axis can be widely used to engrave wood, acrylic, brass, alumimun,PVC, PCB and so on.

ChinaCNCzone team always welcome customers from all over the world to visit our factory, and let us provide the best diffirent models <u>mini CNC routers</u> for users together.