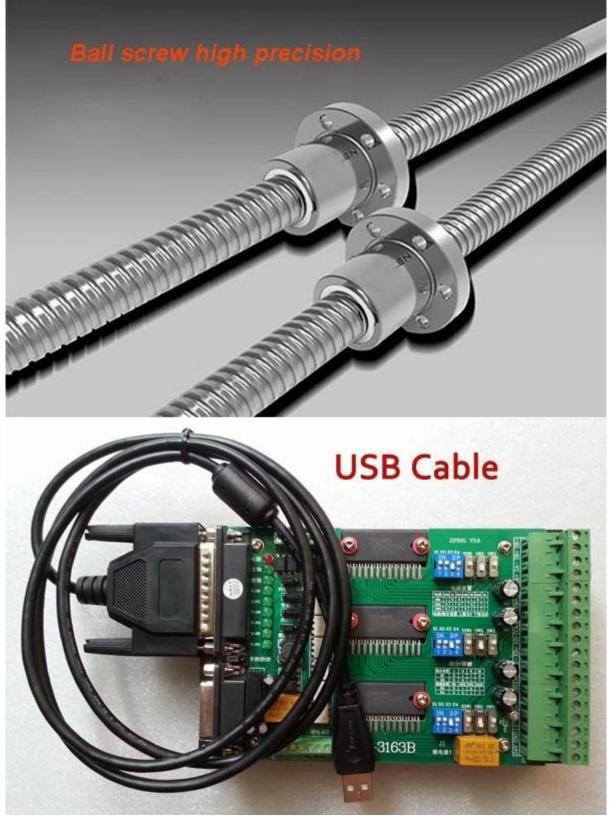

## Easy operating because:

- Can connect with computer by Parallel Port and Notebook by USB interface.
- Work independently.
- SD card slot interface With SD card slot interface.
- 2.2KG water-cooled spindle, powerfu!
- Fast working speed.
- Live video support on Youtube.

### What are the main features for this CNC6090 Gantry CNC Router 3 Axis?

- USB interface
- English manual available.
- Original mach 3 software available(for selection)
- Can engrave material such acrylic, brass, wood, aluminum, PCB and so on.
- Balls crew made it a higher precision.
- It is can be updated into 4 axis 6090 CNC Router
- Auto-Checking function, easy to set origin of Z axis
- With built-in frequency converter in control box
- It has a broaded base and a thicker screw for larger material working.
- Limited switches added.
- From reliable & trustable profesional <u>China CNC Router manufacturer</u>.

## X890mm\*Y1250mm\*Z670mm

| CNC6090 Gantry <u>CNC Router 3 Axis</u> parameters |                                                                                                          |
|----------------------------------------------------|----------------------------------------------------------------------------------------------------------|
| Shape dimension                                    |                                                                                                          |
| Max.workpiece dimension                            | X600mm*Y900mm*Z150mm                                                                                     |
| Frame materials                                    | aluminum alloy 6063 and 6061 the unique and dedicated mold extrusion profiles. let counterfeiters dwarfs |
| Acceptable material<br>thickness                   | ≤150mm                                                                                                   |
| Driving units                                      | X: 1605 ball screw                                                                                       |
|                                                    | Y: 2005 ball screw                                                                                       |
|                                                    | Z: 1605 ball screw                                                                                       |
| Sliding units                                      | X: Dia.30mm chrome plate shafts                                                                          |
|                                                    | Y: Dia.30mm chrome plate shafts                                                                          |
|                                                    | Z: Dia.16mm chrome plate shafts                                                                          |
| Stepping motor type                                | 57-76 two-phase 3A 150N.cm                                                                               |