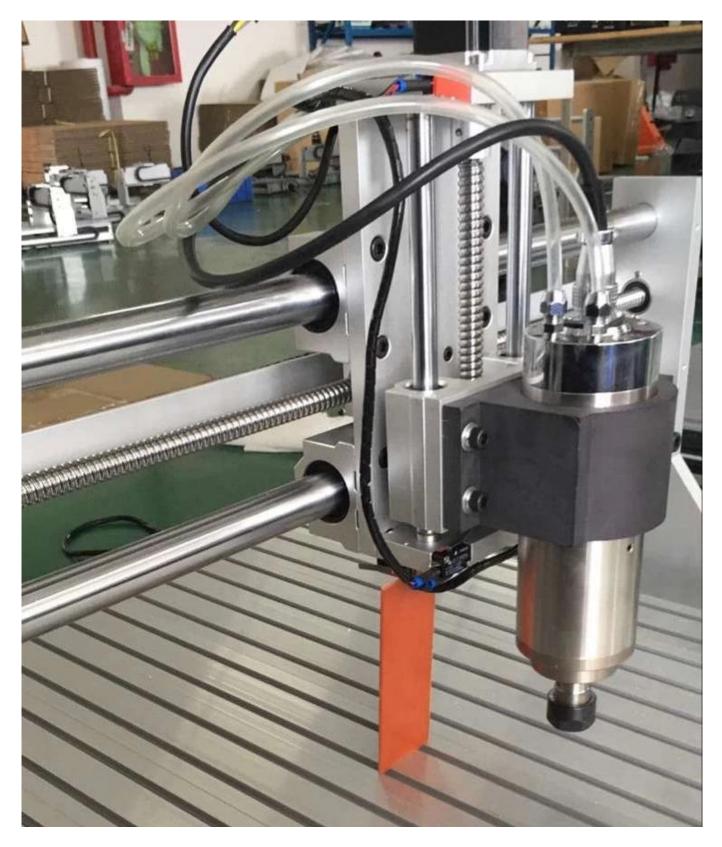

# Powerful <u>CNC 6090</u> router Gantry <u>CNC Router 3 Axis</u> with USB CNC Controller and 2200W Spindle

The acceptable material thickness can high to 150mm, much bigger than general mini CNC machine with max 100mm.

### What are the main features for this CNC6090 Gantry CNC Router 3 Axis?

- USB interface
- English manual available.
- Original mach 3 software available(for selection)
- Can engrave material such acrylic, brass, wood, aluminum, PCB and so on.
- Balls crew made it a higher precision.
- It is can be updated into 4 axis 6090 CNC Router
- Auto-Checking function, easy to set origin of Z axis
- With built-in frequency converter in control box
- It has a broaded base and a thicker screw for larger material working.
- Limited switches added.
- From reliable & trustable profesional <u>China CNC Router manufacturer</u>.

| Spindle motor        | brand new 2.2kw water cooling spindle, 24000RPM |
|----------------------|-------------------------------------------------|
| Spindle collet       | ER16-A, 3-10 mm shank diameter tool             |
| Repeat accuracy      | <=0.05mm                                        |
| Spindle precision    | Radial beat acuities 0.03 mm                    |
| Carving Instructions | G code/ TAB files/ nc file/ NCC files           |
| Maximum speed        | 4000mm/min                                      |
| Carving speed        | 0-2500mm/min (different materials differ)       |
| Command code         | G code                                          |
| Software             | Mach 3 or USB software                          |
| Protection           | Emergency stop button                           |
| Operating Voltage    | AC110V/AC220V                                   |
| ł                    |                                                 |