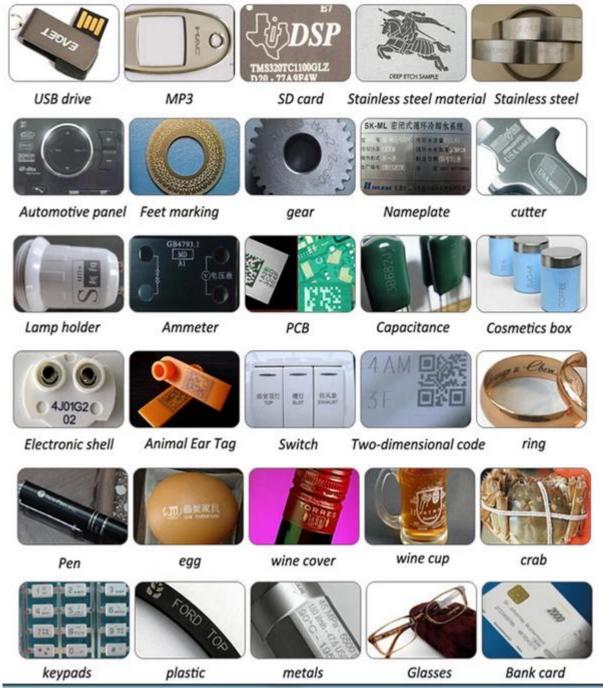

Applications

This **20W Portable Mini Fiber Laser Marking Machine** can be widely use to mark/printing and engrave on many type of metal material and some non metallic material with different design text, symbol,pattern,bar code,2D code, serial number,

and suitable for online marking.