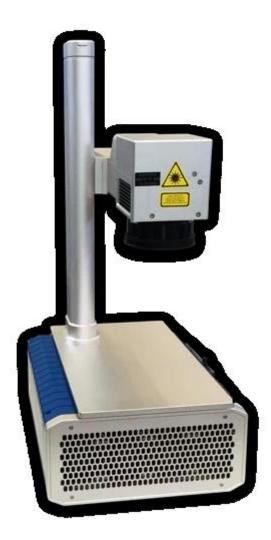

New Product! FLM-001 20W Portable <u>Mini Fiber Laser Marking Machine</u> Price Competitive for Metal Engraving

China Core

Compared with our <u>mini CNC engraving machine</u> such as <u>CNC 6040</u>, <u>CNC 3040</u>, <u>CNC 6090</u>, the fiber marking machine can engrave also easily on metals such as gold,copper, aluminum ,stainless steel, chrome, brass etc

Main features for our FLM-001 20W Portable Mini Fiber Laser Marking Machine Latest mini version with wifi function

## 1.High speed galvo scanner

2.Easy Operate without route maintenance

Product Highlight

- 3. Higher precision, faster speed
- 4.Air cooling

Small size, low power consumption

5.Red light preview

Show the marking position before lasering

6.Up and Down Lifter laser head(desktop) and up and down worktable easy to marking

engraving different workpiece 7.Rotary attachment optional

/.Rotary attachment optional

Engrave and mark inside and outside ring jewellery