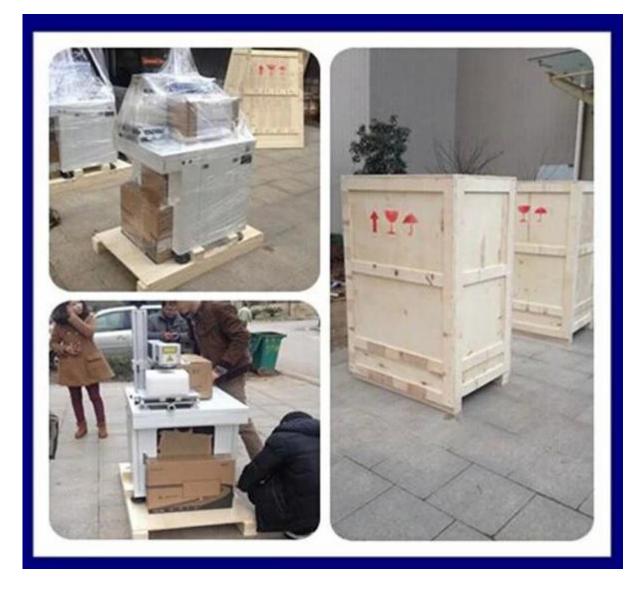

New Product! FLM-001 20W Portable <u>Mini Fiber Laser Marking Machine</u> Price Competitive for Metal Engraving

China Core

Compared with our <u>mini CNC engraving machine</u> such as <u>CNC 6040</u>, <u>CNC 3040</u>, <u>CNC 6090</u>, the fiber marking machine can engrave also easily on metals such as gold,copper, aluminum ,stainless steel, chrome, brass etc