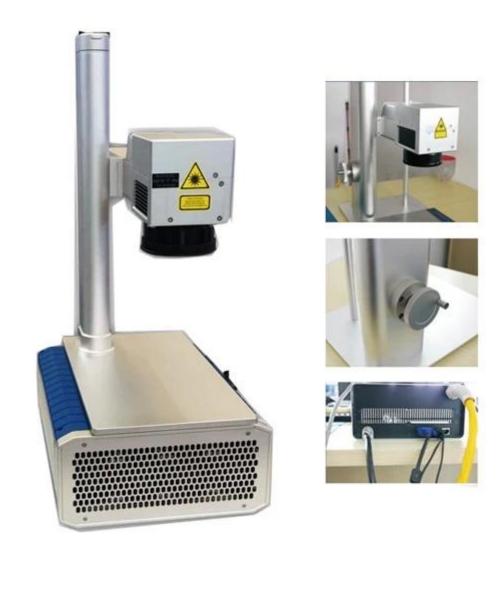

## 1.High speed galvo scanner

2.Easy Operate without route maintenance

Product Highlight

- 3. Higher precision, faster speed
- 4.Air cooling

Small size, low power consumption

5.Red light preview

Show the marking position before lasering

6.Up and Down Lifter laser head(desktop) and up and down worktable easy to marking

engraving different workpiece 7.Rotary attachment optional

/.Rotary attachment optional

Engrave and mark inside and outside ring jewellery

8.High temperature resistance

Perfect for marking medical equipment etc that requires sterilization

9. The durability & Finer Marking quality

Optimizes it for use in jewelry, mobile phones, and other items of value.