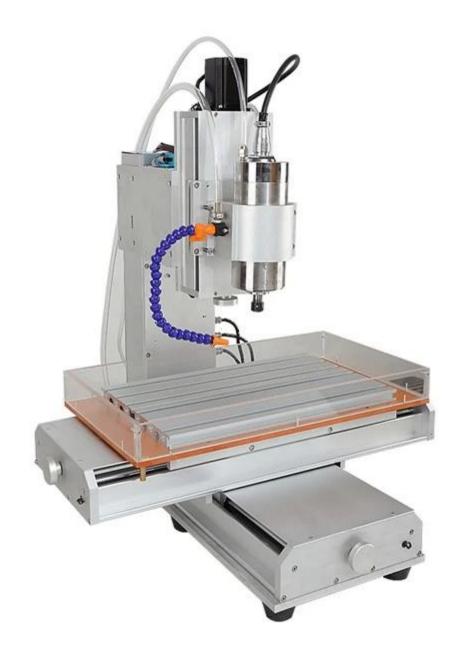

HY-3040 Jewelry Engraving Machine pictures

HY-3040 CNC 3 Axis Router Engraver Machine Accessories

ChinaCNCzone <u>HY-3040</u> Jewelry Engraving Machine for Sale with 2200W Spindle and Water Cooling System