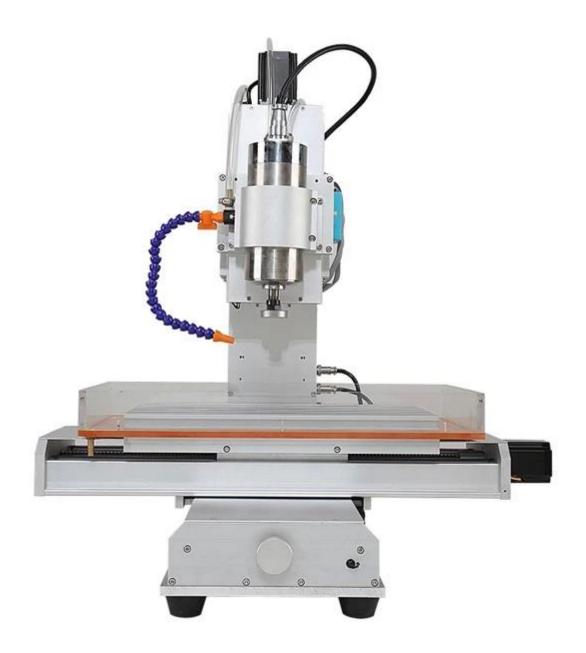

HY-3040 Jewelry Engraving Machine pictures

HY-3040 CNC 3 Axis Router Engraver Machine Accessories

ChinaCNCzone <u>HY-3040</u> Jewelry Engraving Machine for Sale with 2200W Spindle and Water Cooling System