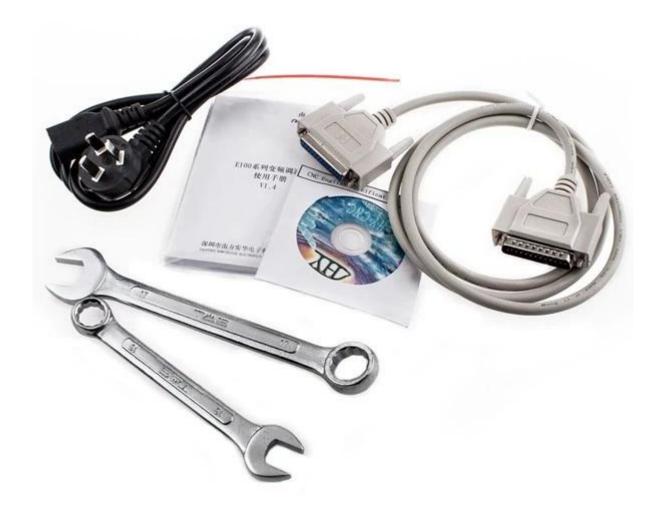

HY-3040 Jewelry Engraving Machine pictures

HY-3040 CNC 3 Axis Router Engraver Machine Accessories

ChinaCNCzone <u>HY-3040</u> Jewelry Engraving Machine for Sale with 2200W Spindle and Water Cooling System