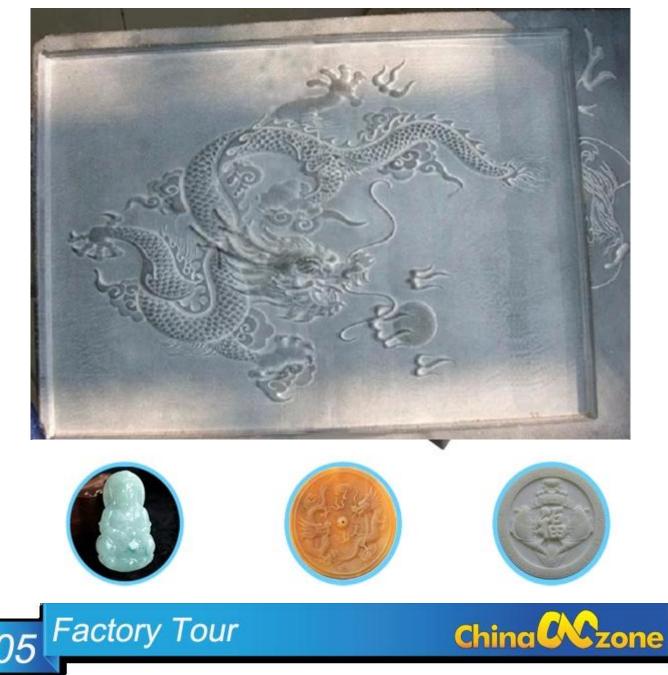

HY-3040 Jewelry Engraving Machine pictures

HY-3040 CNC 3 Axis Router Engraver Machine Accessories

ChinaCNCzone <u>HY-3040</u> Jewelry Engraving Machine for Sale with 2200W Spindle and Water Cooling System