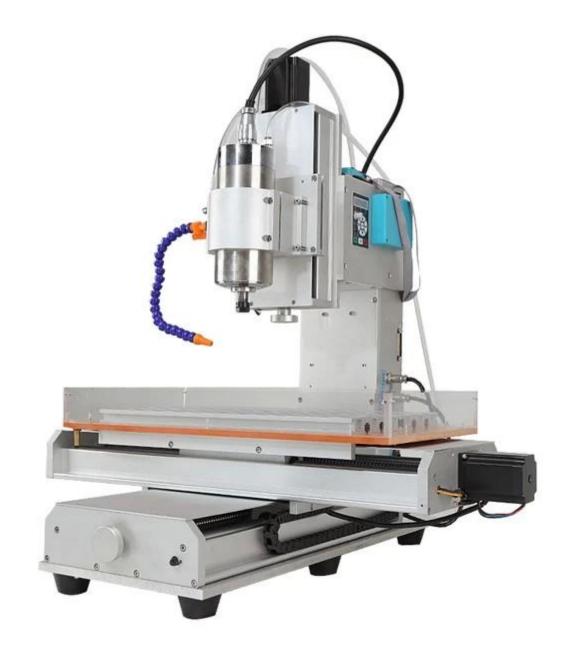

HY-3040 Jewelry Engraving Machine pictures

HY-3040 CNC 3 Axis Router Engraver Machine Accessories

ChinaCNCzone <u>HY-3040</u> Jewelry Engraving Machine for Sale with 2200W Spindle and Water Cooling System