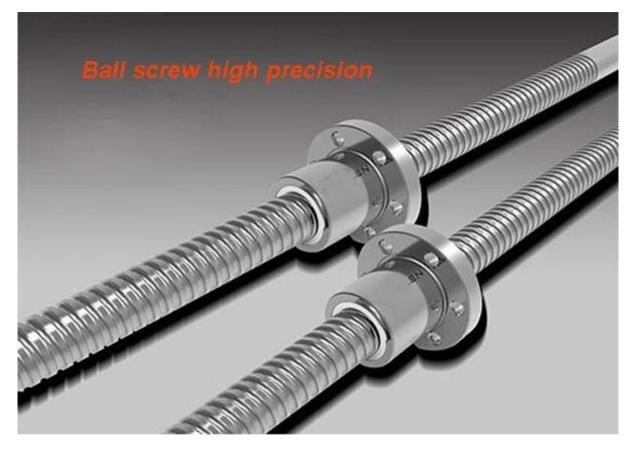

## Higher precision because:

- Cross slippery platform design rather than gantry design.
- Aluminum base sheet is heavy which can make sure no vibration when work.
- With auto-checking function.
- 1500w/2200W frequency water-cooled spindle for your selection.
- Ball screw.

Ching CAC:

| HY-3040 Jewelry Engraving Machine parameters |                         |
|----------------------------------------------|-------------------------|
| product dimension                            | 715(H)*700(L)*610(W) mm |
| effective work area                          | 300*400*150mm           |
| precision ballscrew                          | 1605                    |
| XYZ rail material                            | hard chrome shaft       |
| XY rail diameter                             | 20mm                    |