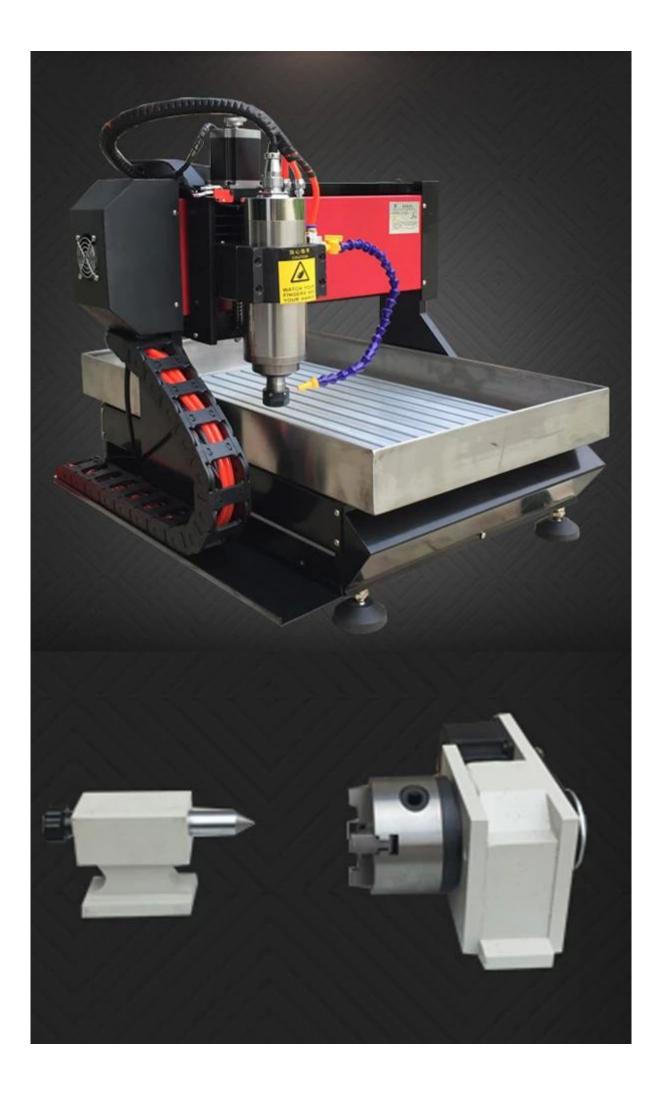

## ChinaCNCzone 2200W CNC 3040 4 Axis Mini Engraving Machine for Jewelry

Steel structure design with hign stability 1500W and 2200W water cool spindle. Ball screw,high precision <u>4 axis CNC</u> version with Limited switch Auto-Checking function, easy to set origin of Z axis Technical support always available, video supported. Software: Mach3 Connect with computer by parallel port From reliable & trustable profesional <u>China CNC</u> Router manufacturer. Integrated steel classic design and metal base, stable performance, more accurate

This CNC 3040 2200W CNC 3040 4 Axis Mini cnc Engraving Machine for Jewelry is ideal for threedimensional carving: beads, handle, cylindrical, three-dimensional carving, handicrafts and so on

Factory Tour