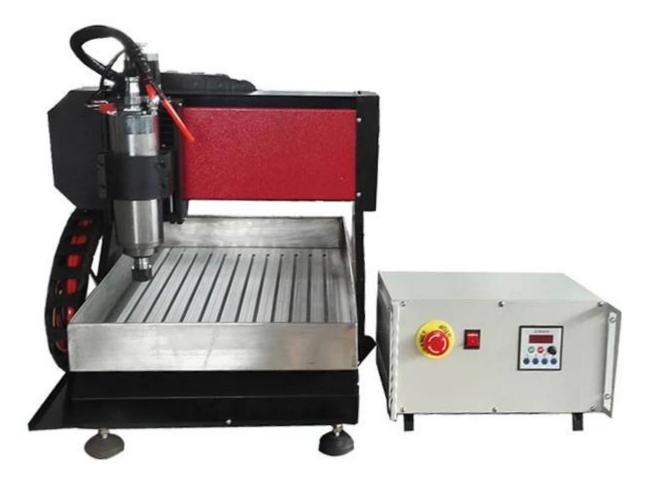

## ChinaCNCzone 2200W CNC 3040 4 Axis Mini Engraving Machine for Jewelry

Steel structure design with hign stability 1500W and 2200W water cool spindle. Ball screw,high precision <u>4 axis CNC</u> version with Limited switch Auto-Checking function, easy to set origin of Z axis Technical support always available, video supported. Software: Mach3 Connect with computer by parallel port From reliable & trustable profesional <u>China CNC</u> Router manufacturer. Integrated steel classic design and metal base, stable performance, more accurate

This CNC 3040 2200W CNC 3040 4 Axis Mini cnc Engraving Machine for Jewelry is ideal for threedimensional carving: beads, handle, cylindrical, three-dimensional carving, handicrafts and so on

Factory Tour