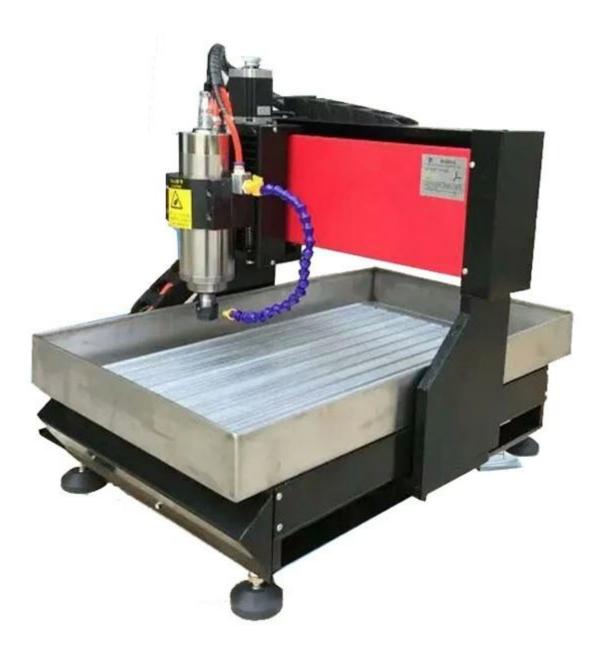

## ChinaCNCzone 2200W CNC 3040 4 Axis Mini Engraving Machine for Jewelry

Steel structure design with hign stability 1500W and 2200W water cool spindle. Ball screw,high precision <u>4 axis CNC</u> version with Limited switch Auto-Checking function, easy to set origin of Z axis Technical support always available, video supported. Software: Mach3 Connect with computer by parallel port From reliable & trustable profesional <u>China CNC</u> Router manufacturer. Integrated steel classic design and metal base, stable performance, more accurate

This CNC 3040 2200W CNC 3040 4 Axis Mini cnc Engraving Machine for Jewelry is ideal for threedimensional carving: beads, handle, cylindrical, three-dimensional carving, handicrafts and so on

Factory Tour