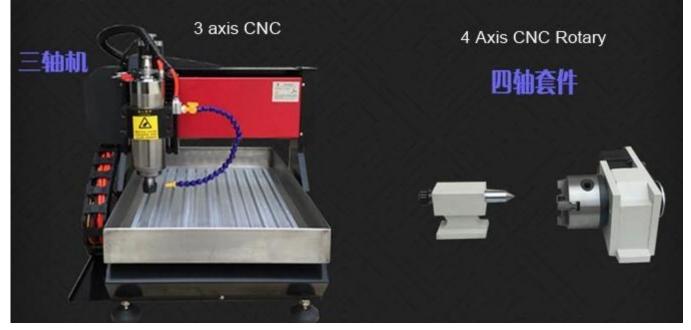

## ChinaCNCzone 2200W CNC 3040 4 Axis Mini Engraving Machine for Jewelry

Steel structure design with hign stability 1500W and 2200W water cool spindle. Ball screw,high precision <u>4 axis CNC</u> version with Limited switch Auto-Checking function, easy to set origin of Z axis Technical support always available, video supported. Software: Mach3 Connect with computer by parallel port From reliable & trustable profesional <u>China CNC</u> Router manufacturer. Integrated steel classic design and metal base, stable performance, more accurate

| Model                | CNC 3040 Jewelry engraving machine |
|----------------------|------------------------------------|
| Power                | 1500W/ 2200W                       |
| No-load speed        | 3000mm/min                         |
| Processing speed     | 2000mm/min                         |
| Voltage              | 220V                               |
| Speed                | 24000rpm                           |
| positioning accuracy | 0.02-0.05mm                        |
| Cool                 | Water cooling                      |
| Collet               | ER11                               |
| Lub                  | Oil grease                         |
| Weight               | 53kg                               |
| Axis                 | 3 axis and 4 axis CNC              |
| Software             | Mach3 software                     |