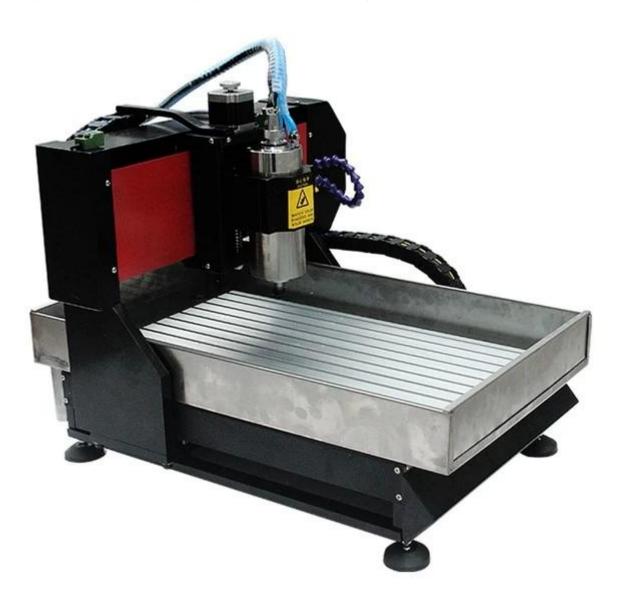

## ChinaCNCzone 2200W CNC 3040 4 Axis Mini Engraving Machine for Jewelry

Steel structure design with hign stability 1500W and 2200W water cool spindle. Ball screw,high precision <u>4 axis CNC</u> version with Limited switch Auto-Checking function, easy to set origin of Z axis Technical support always available, video supported. Software: Mach3 Connect with computer by parallel port From reliable & trustable profesional <u>China CNC</u> Router manufacturer. Integrated steel classic design and metal base, stable performance, more accurate

This CNC 3040 2200W CNC 3040 4 Axis Mini cnc Engraving Machine for Jewelry is ideal for threedimensional carving: beads, handle, cylindrical, three-dimensional carving, handicrafts and so on

Factory Tour