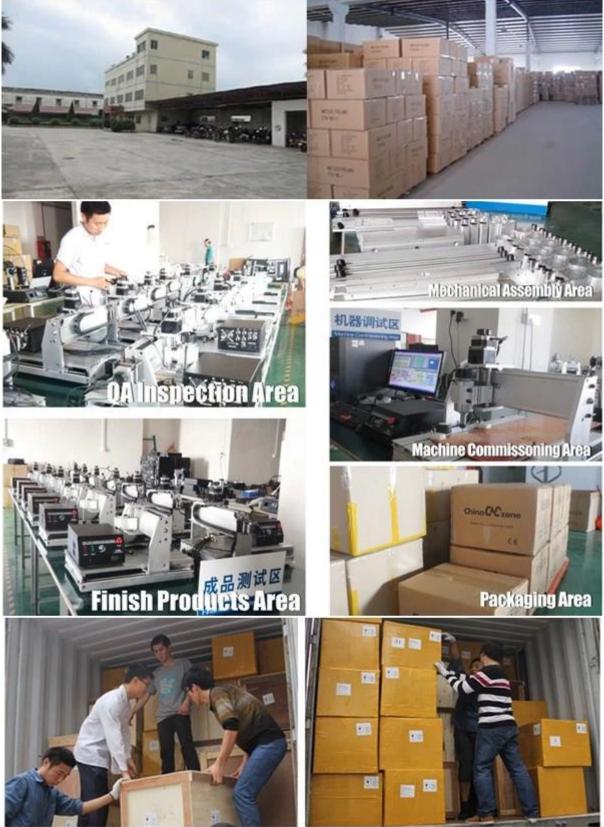

This CNC 3040 2200W CNC 3040 4 Axis Mini cnc Engraving Machine for Jewelry is ideal for threedimensional carving: beads, handle, cylindrical, three-dimensional carving, handicrafts and so on

Factory Tour