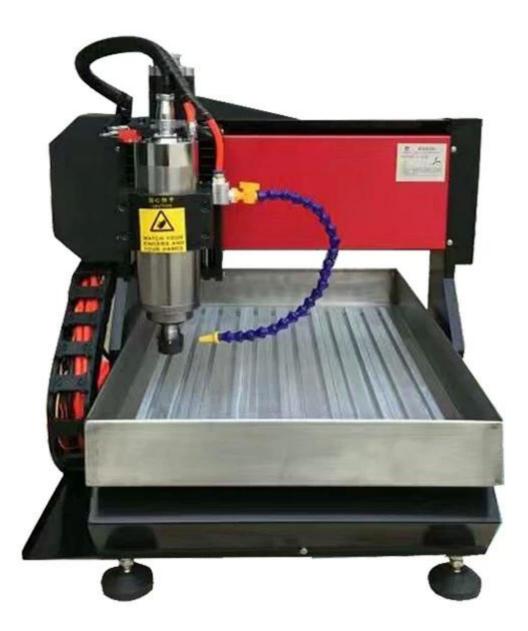

## ChinaCNCzone 2200W CNC 3040 4 Axis Mini Engraving Machine for Jewelry

Steel structure design with hign stability 1500W and 2200W water cool spindle. Ball screw,high precision <u>4 axis CNC</u> version with Limited switch Auto-Checking function, easy to set origin of Z axis Technical support always available, video supported. Software: Mach3 Connect with computer by parallel port From reliable & trustable profesional <u>China CNC</u> Router manufacturer. Integrated steel classic design and metal base, stable performance, more accurate

This CNC 3040 2200W CNC 3040 4 Axis Mini cnc Engraving Machine for Jewelry is ideal for threedimensional carving: beads, handle, cylindrical, three-dimensional carving, handicrafts and so on

Factory Tour