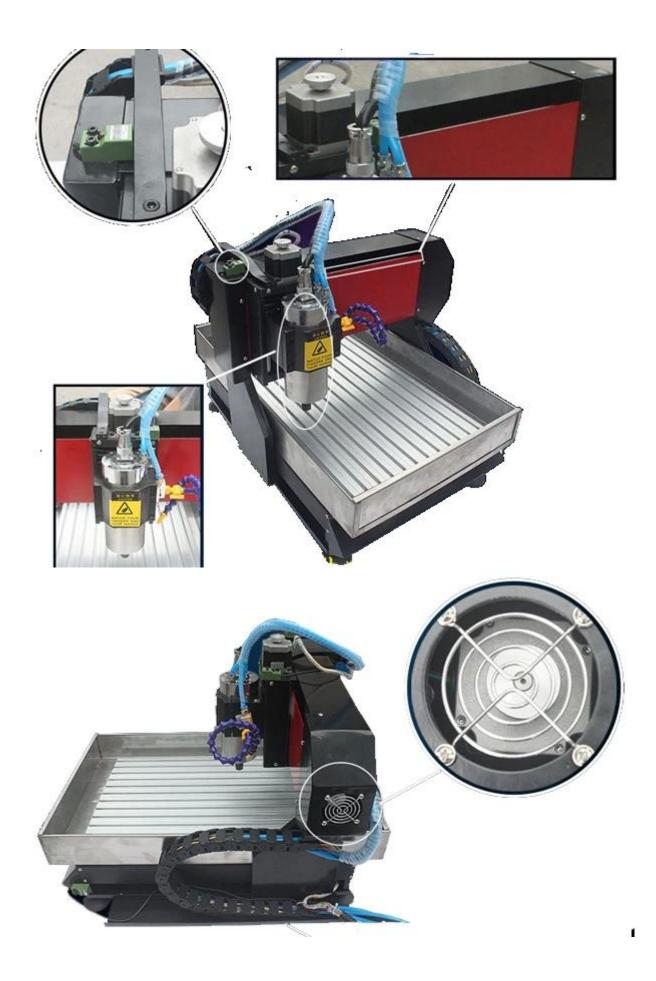

## ChinaCNCzone 2200W CNC 3040 4 Axis Mini Engraving Machine for Jewelry

Steel structure design with hign stability 1500W and 2200W water cool spindle. Ball screw,high precision <u>4 axis CNC</u> version with Limited switch Auto-Checking function, easy to set origin of Z axis Technical support always available, video supported. Software: Mach3 Connect with computer by parallel port From reliable & trustable profesional <u>China CNC</u> Router manufacturer. Integrated steel classic design and metal base, stable performance, more accurate

This CNC 3040 2200W CNC 3040 4 Axis Mini cnc Engraving Machine for Jewelry is ideal for threedimensional carving: beads, handle, cylindrical, three-dimensional carving, handicrafts and so on

Factory Tour