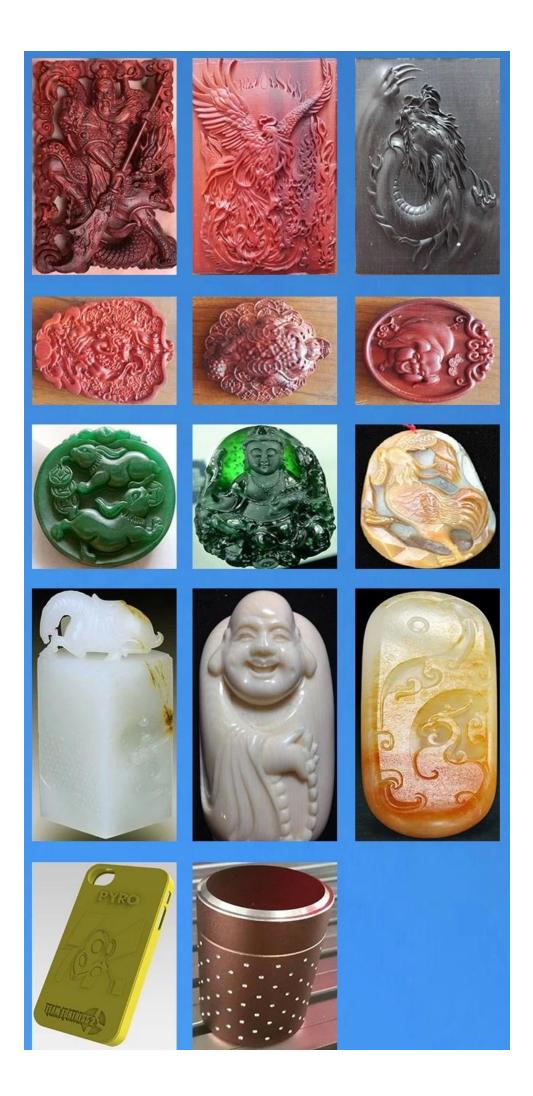

This CNC 3040 2200W CNC 3040 4 Axis Mini cnc Engraving Machine for Jewelry is ideal for threedimensional carving: beads, handle, cylindrical, three-dimensional carving, handicrafts and so on

Factory Tour