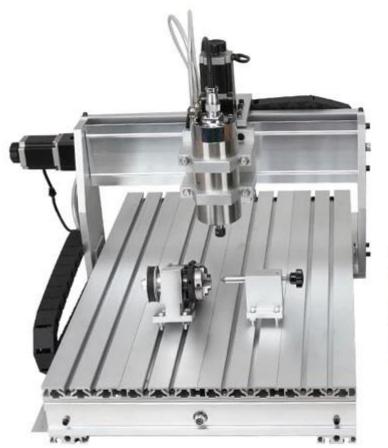

## CNC6040Z Mini <u>Aluminum CNC Machine</u> with 2200W Spindle Outstanding features as below

- 1. Powerful 2200w Water Cooled Spindle for selection
- 2. Can machining aluminum
- 3. Technical support always available with live video support.
- 4. Ball screw high precision.
- 5. Independent power supply for mainboard, prolong using life.
- 6. Software: compatible with Mach 3 or USB CNC software.
- 7. Limited switch added.
- 8. Auto-Checking function, easy to set origin of Z axis.
- 9. Can be connected with computer by parallel port and notebook by USB interface
- 10.Can engrave material such acrylic, brass, wood, aluminum, PCB and so on.
- 11. Spindle diameter: 80mm
- 12. This <u>CNC 6040Z</u> has 3 axis and 4 axis for slection.
- 13. We also have HY-3040 and CNC 6090 2200W CNC router aluminum