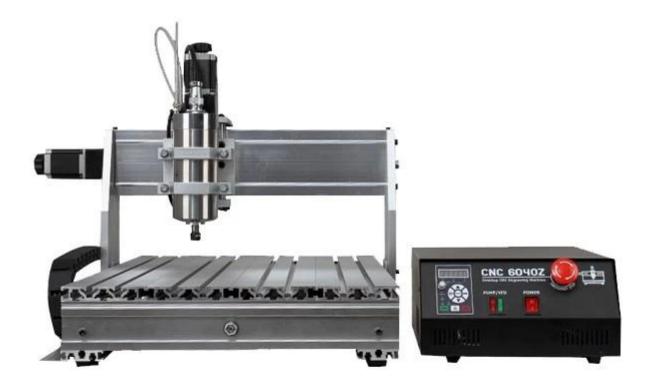

## CNC6040Z Mini <u>Aluminum CNC Machine</u> with 2200W Spindle Outstanding features as below

- 1. Powerful 2200w Water Cooled Spindle for selection
- 2. Can machining aluminum
- 3. Technical support always available with live video support.
- 4. Ball screw high precision.
- 5. Independent power supply for mainboard, prolong using life.
- 6. Software: compatible with Mach 3 or USB CNC software.
- 7. Limited switch added.
- 8. Auto-Checking function, easy to set origin of Z axis.
- 9. Can be connected with computer by parallel port and notebook by USB interface
- 10.Can engrave material such acrylic, brass, wood, aluminum, PCB and so on.
- 11. Spindle diameter: 80mm
- 12. This <u>CNC 6040Z</u> has 3 axis and 4 axis for slection.
- 13. We also have HY-3040 and CNC 6090 2200W CNC router aluminum

| shape dimension                  | 890*690*525mm                                                                                               |
|----------------------------------|-------------------------------------------------------------------------------------------------------------|
| work table dimension             | 742mm*480mm                                                                                                 |
| frame materials                  | Aluminum alloy 6063 and 6061 the unique and dedicated mold extrusion profiles.<br>let counterfeiters dwarfs |
| acceptable material<br>thickness | ≤95mm                                                                                                       |
| driving units                    | 1605 ball screw (X/Y/Z axis)                                                                                |
| dliding units                    | Dia.16mm chrome plate shafts (X axis)                                                                       |
|                                  | Dia.20mm chrome plate shafts (Y axis)                                                                       |
|                                  | Dia.13mm chrome plate shafts(Z axis)                                                                        |
| stepping motor type              | 57 two-phase 3A 150N.cm                                                                                     |
| spindle motor                    | Brand new 2200W water cooling spindle, 24000RPM                                                             |
| principal axis collet            | ER-11A 3-7mm, ER-16A 3-10mm                                                                                 |
| repeat accuracy                  | 0.05mm                                                                                                      |
| spindle precision                | radial beat accuracy 0.03 mm                                                                                |
| software environment             | MACH3 Support windows XP, USBCNC support Windows XP, Windows 7                                              |
| maximum speed                    | 0-4000mm/min                                                                                                |
| control unit                     | Toroidal transformer + PWM power supply module + TB6560 3axis drive board                                   |
| computer connection              | USB port and parallel port                                                                                  |
| command code                     | G code, or any MACH3 support format file                                                                    |
| protection                       | Emergency stop button                                                                                       |
| operating Voltage                | AC220V / AC110V                                                                                             |
| accessories                      | pump, auto checking tool , cutter, same as accessories photo                                                |
| warranty                         | two Year                                                                                                    |
| package and size                 | two Cartons package , 60*52*43cm and 80*22*63cm                                                             |
| gross weight                     | 58KG                                                                                                        |