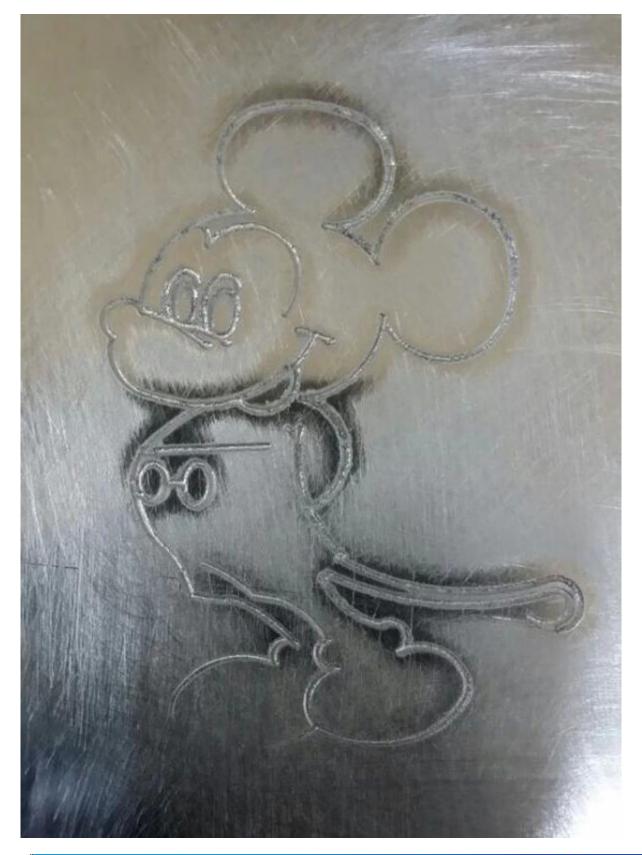

| AC220V / AC110V                                                                                             |
| accessories                      | pump, auto checking tool , cutter, same as accessories photo                                                |
| warranty                         | two Year                                                                                                    |
| package and size                 | two Cartons package , 60*52*43cm and 80*22*63cm                                                             |
| gross weight                     | 58KG                                                                                                        |



























PCB



WAX



DOUBLE COLOR BOARDS EPOXY TOOLING BOARD















## Always be imitated, never be surmounted.

We all use well-designed professional aluminum to manufacture the machine. Almost all of the structural member are extruded by a dedicated mold. The production of large quantities so that we have a strong price competitiveness. Professional mold and materials so that our quality has been stable protection.