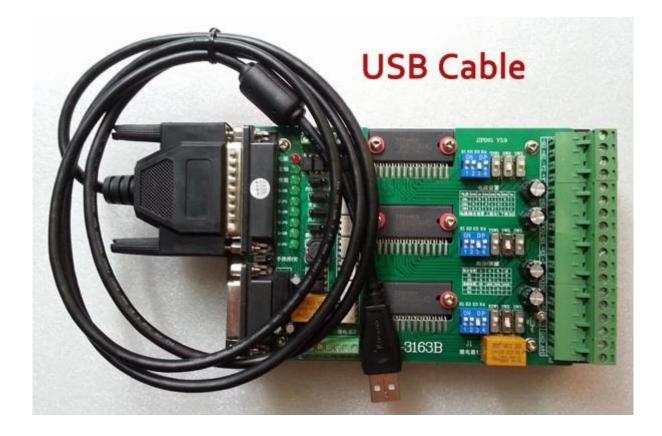

| shape dimension                  | 890*690*525mm                                                                                               |
|----------------------------------|-------------------------------------------------------------------------------------------------------------|
| work table dimension             | 742mm*480mm                                                                                                 |
| frame materials                  | Aluminum alloy 6063 and 6061 the unique and dedicated mold extrusion profiles.<br>let counterfeiters dwarfs |
| acceptable material<br>thickness | ≤95mm                                                                                                       |
| driving units                    | 1605 ball screw (X/Y/Z axis)                                                                                |
| dliding units                    | Dia.16mm chrome plate shafts (X axis)                                                                       |
|                                  | Dia.20mm chrome plate shafts (Y axis)                                                                       |
|                                  | Dia.13mm chrome plate shafts(Z axis)                                                                        |
| stepping motor type              | 57 two-phase 3A 150N.cm                                                                                     |
| spindle motor                    | Brand new 2200W water cooling spindle, 24000RPM                                                             |
| principal axis collet            | ER-11A 3-7mm, ER-16A 3-10mm                                                                                 |
| repeat accuracy                  | 0.05mm                                                                                                      |
| spindle precision                | radial beat accuracy 0.03 mm                                                                                |
| software environment             | MACH3 Support windows XP, USBCNC support Windows XP, Windows 7                                              |
| maximum speed                    | 0-4000mm/min                                                                                                |
| control unit                     | Toroidal transformer + PWM power supply module + TB6560 3axis drive board                                   |
| computer connection              | USB port and parallel port                                                                                  |
| command code                     | G code, or any MACH3 support format file                                                                    |
| protection                       | Emergency stop button                                                                                       |
| operating Voltage                | AC220V / AC110V                                                                                             |
| accessories                      | pump, auto checking tool , cutter, same as accessories photo                                                |
| warranty                         | two Year                                                                                                    |
| package and size                 | two Cartons package , 60*52*43cm and 80*22*63cm                                                             |
| gross weight                     | 58KG                                                                                                        |