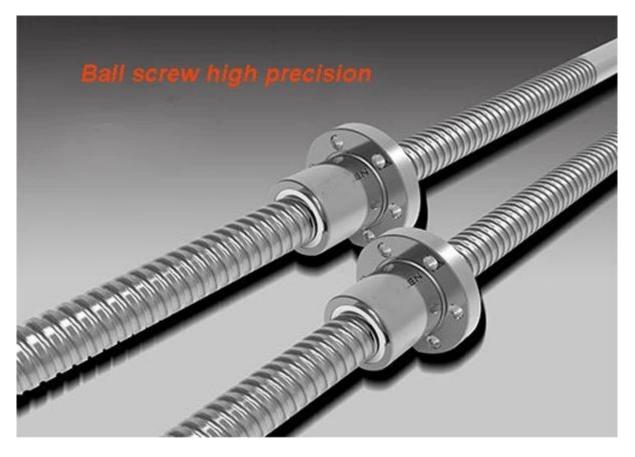

| shape dimension                  | 890*690*525mm                                                                                               |
|----------------------------------|-------------------------------------------------------------------------------------------------------------|
| work table dimension             | 742mm*480mm                                                                                                 |
| frame materials                  | Aluminum alloy 6063 and 6061 the unique and dedicated mold extrusion profiles.<br>let counterfeiters dwarfs |
| acceptable material<br>thickness | ≤95mm                                                                                                       |
| driving units                    | 1605 ball screw (X/Y/Z axis)                                                                                |
| dliding units                    | Dia.16mm chrome plate shafts (X axis)                                                                       |
|                                  | Dia.20mm chrome plate shafts (Y axis)                                                                       |
|                                  | Dia.13mm chrome plate shafts(Z axis)                                                                        |
| stepping motor type              | 57 two-phase 3A 150N.cm                                                                                     |
| spindle motor                    | Brand new 2200W water cooling spindle, 24000RPM                                                             |
| principal axis collet            | ER-11A 3-7mm, ER-16A 3-10mm                                                                                 |
| repeat accuracy                  | 0.05mm                                                                                                      |
| spindle precision                | radial beat accuracy 0.03 mm                                                                                |
| software environment             | MACH3 Support windows XP, USBCNC support Windows XP, Windows 7                                              |
| maximum speed                    | 0-4000mm/min                                                                                                |
| control unit                     | Toroidal transformer + PWM power supply module + TB6560 3axis drive board                                   |
| computer connection              | USB port and parallel port                                                                                  |
| command code                     | G code, or any MACH3 support format file                                                                    |
| protection                       | Emergency stop button                                                                                       |
| operating Voltage                | AC220V / AC110V                                                                                             |
| accessories                      | pump, auto checking tool , cutter, same as accessories photo                                                |
| warranty                         | two Year                                                                                                    |
| package and size                 | two Cartons package , 60*52*43cm and 80*22*63cm                                                             |
| gross weight                     | 58KG                                                                                                        |