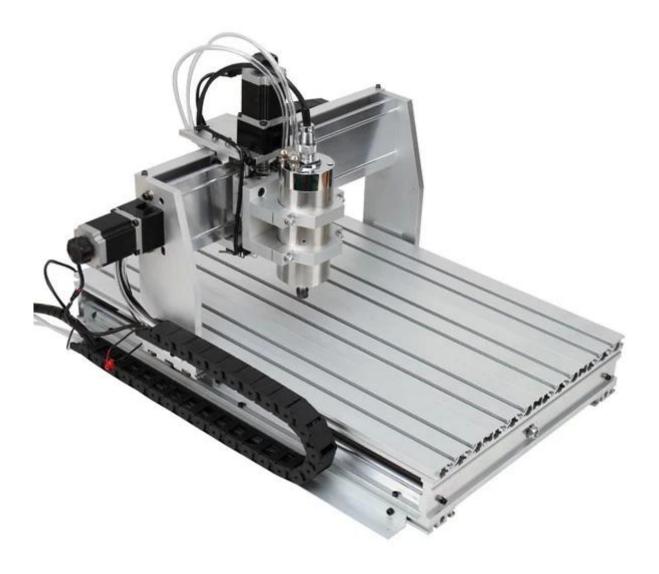

## CNC6040Z Mini <u>Aluminum CNC Machine</u> with 2200W Spindle Outstanding features as below

- 1. Powerful 2200w Water Cooled Spindle for selection
- 2. Can machining aluminum
- 3. Technical support always available with live video support.
- 4. Ball screw high precision.
- 5. Independent power supply for mainboard, prolong using life.
- 6. Software: compatible with Mach 3 or USB CNC software.
- 7. Limited switch added.
- 8. Auto-Checking function, easy to set origin of Z axis.
- 9. Can be connected with computer by parallel port and notebook by USB interface
- 10.Can engrave material such acrylic, brass, wood, aluminum, PCB and so on.
- 11. Spindle diameter: 80mm
- 12. This <u>CNC 6040Z</u> has 3 axis and 4 axis for slection.
- 13. We also have HY-3040 and CNC 6090 2200W CNC router aluminum