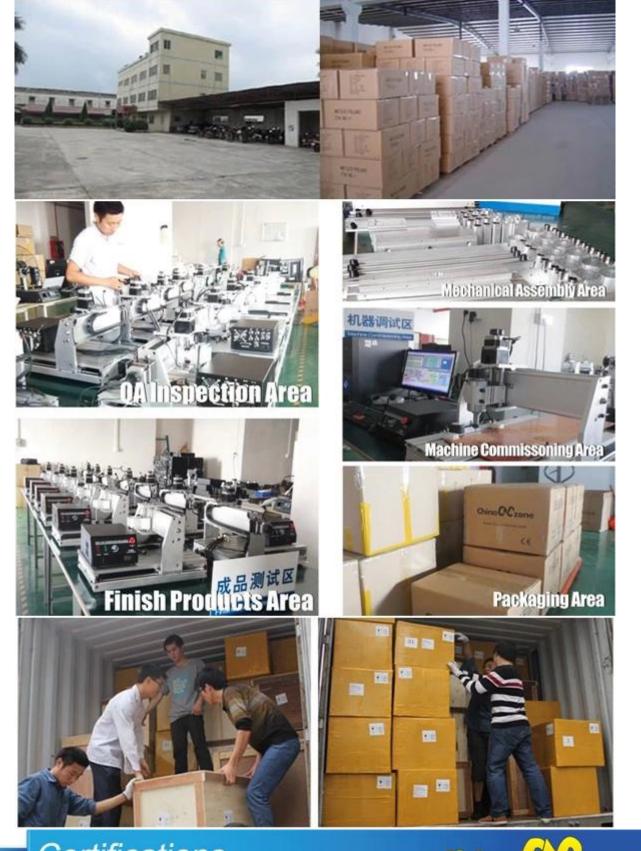

| AC220V / AC110V                                                                                             |
| accessories                      | pump, auto checking tool , cutter, same as accessories photo                                                |
| warranty                         | two Year                                                                                                    |
| package and size                 | two Cartons package , 60*52*43cm and 80*22*63cm                                                             |
| gross weight                     | 58KG                                                                                                        |



























PCB



WAX



DOUBLE COLOR BOARDS EPOXY TOOLING BOARD















## Always be imitated, never be surmounted.

We all use well-designed professional aluminum to manufacture the machine. Almost all of the structural member are extruded by a dedicated mold. The production of large quantities so that we have a strong price competitiveness. Professional mold and materials so that our quality has been stable protection.