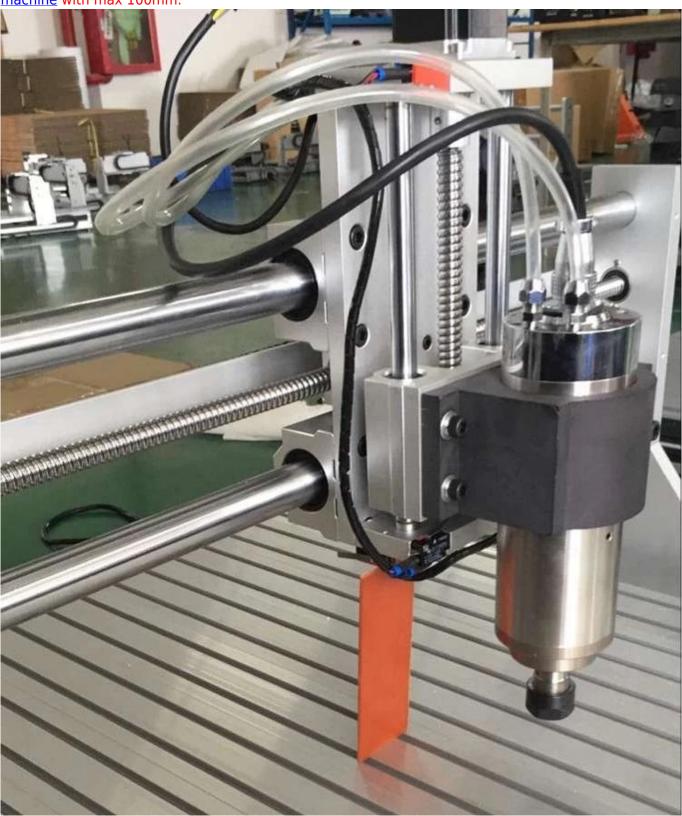

The acceptable material thickness can high to 150mm, much bigger than general mini CNC machine with max 100mm.

| CNC 6090 4 Axis Mini CNC Engraver Machine parameters |                                                                                                          |  |  |  |
|------------------------------------------------------|----------------------------------------------------------------------------------------------------------|--|--|--|
| Shape dimension                                      | X890mm*Y1250mm*Z670mm                                                                                    |  |  |  |
| Max.workpiece dimension                              | X600mm*Y900mm*Z150mm                                                                                     |  |  |  |
| Frame materials                                      | aluminum alloy 6063 and 6061 the unique and dedicated mold extrusion profiles. let counterfeiters dwarfs |  |  |  |
| Acceptable material thickness                        | ≤150mm                                                                                                   |  |  |  |
| Driving units                                        | X: 1605 ball screw                                                                                       |  |  |  |
|                                                      | Y: 2005 ball screw                                                                                       |  |  |  |
|                                                      | Z: 1605 ball screw                                                                                       |  |  |  |
| Sliding units                                        | X: Dia.30mm chrome plate shafts                                                                          |  |  |  |
|                                                      | Y: Dia.30mm chrome plate shafts                                                                          |  |  |  |
|                                                      | Z: Dia.16mm chrome plate shafts                                                                          |  |  |  |
| Stepping motor type                                  | 57-76 two-phase 3A 150N.cm                                                                               |  |  |  |
| Spindle motor                                        | brand new 2.2kw water cooling spindle, 24000RPM                                                          |  |  |  |
| Spindle collet                                       | ER16-A, 3-10 mm shank diameter tool                                                                      |  |  |  |