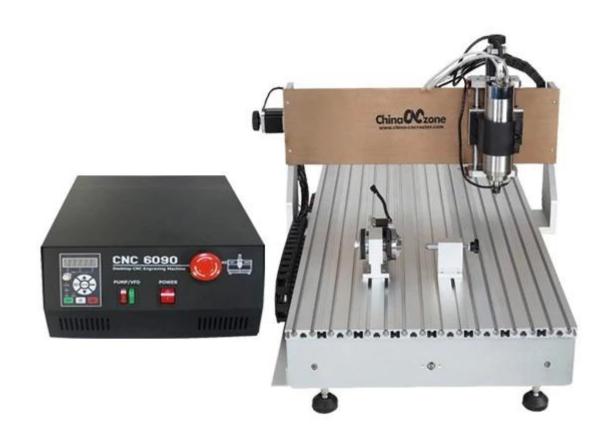

## **Product Highlight**

**CNC 6090** 4 Axis Mini CNC Engraver Machine with Gantry Design 2200W Spindle

Developed and designed together by our technicians and overseas engineers of King Saud University from Saudi Arabia.

| CNC 6090 4 Axis Mini CNC Engraver Machine parameters |                                                                                                          |  |  |  |
|------------------------------------------------------|----------------------------------------------------------------------------------------------------------|--|--|--|
| Shape dimension                                      | X890mm*Y1250mm*Z670mm                                                                                    |  |  |  |
| Max.workpiece dimension                              | X600mm*Y900mm*Z150mm                                                                                     |  |  |  |
| Frame materials                                      | aluminum alloy 6063 and 6061 the unique and dedicated mold extrusion profiles. let counterfeiters dwarfs |  |  |  |
| Acceptable material thickness                        | ≤150mm                                                                                                   |  |  |  |
| Driving units                                        | X: 1605 ball screw                                                                                       |  |  |  |
|                                                      | Y: 2005 ball screw                                                                                       |  |  |  |
|                                                      | Z: 1605 ball screw                                                                                       |  |  |  |
| Sliding units                                        | X: Dia.30mm chrome plate shafts                                                                          |  |  |  |
|                                                      | Y: Dia.30mm chrome plate shafts                                                                          |  |  |  |
|                                                      | Z: Dia.16mm chrome plate shafts                                                                          |  |  |  |
| Stepping motor type                                  | 57-76 two-phase 3A 150N.cm                                                                               |  |  |  |
| Spindle motor                                        | brand new 2.2kw water cooling spindle, 24000RPM                                                          |  |  |  |
| Spindle collet                                       | ER16-A, 3-10 mm shank diameter tool                                                                      |  |  |  |