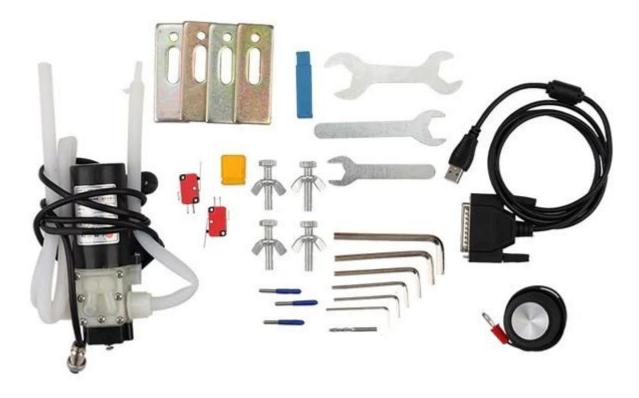

## What are the main features for this new CNC 6090 Mini CNC Engraver Machine 4 Axis?

- English manual available.
- Original mach 3 software available(for selection)
- Can engrave material such acrylic, brass, wood, aluminum, PCB and so on.
- Balls crew made it a higher precision.
- The cnc 4th axis easy to plug and use.
- Auto-Checking function, easy to set origin of Z axis
- With built-in frequency converter in control box
- It has a broaded base and a thicker screw for larger material working.
- Limited switches added.
- From reliable & trustable profesional China CNC Router factory.