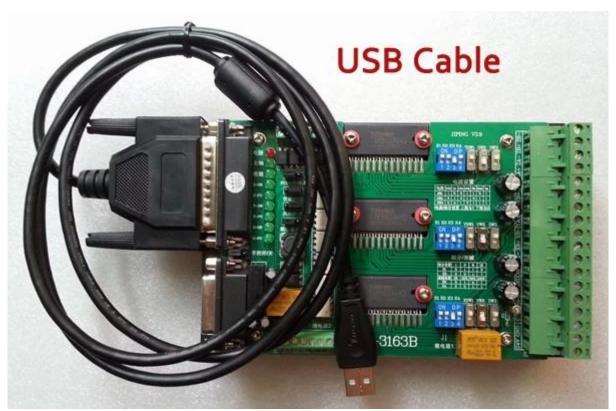

## **Easy operating because:**

- Can connect with computer by Parallel Port and Notebook by USB interface.
- Work independently.
- SD card slot interface With SD card slot interface.
- 2.2KG water-cooled spindle, powerfu!
- Fast working speed.
- Live video support on Youtube.