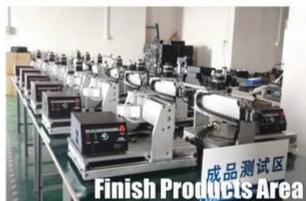

**CNC 6090 4 Axis Mini CNC Engraver Machine** 

This new CNC 6090 4 Axis Mini CNC Engraver Machine can be widely used to engrave wood, acrylic, brass, alumimun,PVC, PCB and so on.

Factory Tour

ChinaCNCzone team always welcome customers from all over the world to visit our factory, and let us provide the best diffirent models mini CNC routers for users together.