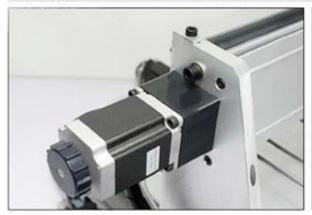

## What are the main features for this new CNC 6090 Mini CNC Engraver Machine 4 Axis?

- English manual available.
- Original mach 3 software available(for selection)
- Can engrave material such acrylic, brass, wood, aluminum, PCB and so on.
- Balls crew made it a higher precision.
- The cnc 4th axis easy to plug and use.
- Auto-Checking function, easy to set origin of Z axis
- With built-in frequency converter in control box
- It has a broaded base and a thicker screw for larger material working.
- Limited switches added.
- From reliable & trustable profesional China CNC Router factory.

| CNC 6090 4 Axis Mini CNC Engraver Machine parameters |                                                                                                          |  |  |  |
|------------------------------------------------------|----------------------------------------------------------------------------------------------------------|--|--|--|
| Shape dimension                                      | X890mm*Y1250mm*Z670mm                                                                                    |  |  |  |
| Max.workpiece dimension                              | X600mm*Y900mm*Z150mm                                                                                     |  |  |  |
| Frame materials                                      | aluminum alloy 6063 and 6061 the unique and dedicated mold extrusion profiles. let counterfeiters dwarfs |  |  |  |
| Acceptable material thickness                        | ≤150mm                                                                                                   |  |  |  |
| Driving units                                        | X: 1605 ball screw                                                                                       |  |  |  |
|                                                      | Y: 2005 ball screw                                                                                       |  |  |  |
|                                                      | Z: 1605 ball screw                                                                                       |  |  |  |
| Sliding units                                        | X: Dia.30mm chrome plate shafts                                                                          |  |  |  |
|                                                      | Y: Dia.30mm chrome plate shafts                                                                          |  |  |  |
|                                                      | Z: Dia.16mm chrome plate shafts                                                                          |  |  |  |
| Stepping motor type                                  | 57-76 two-phase 3A 150N.cm                                                                               |  |  |  |
| Spindle motor                                        | brand new 2.2kw water cooling spindle, 24000RPM                                                          |  |  |  |
| Spindle collet                                       | ER16-A, 3-10 mm shank diameter tool                                                                      |  |  |  |