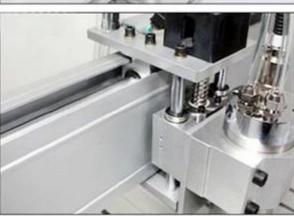

## What are the main features for this new CNC 6090 Mini CNC Engraver Machine 4 Axis?

- English manual available.
- Original mach 3 software available(for selection)
- Can engrave material such acrylic, brass, wood, aluminum, PCB and so on.
- Balls crew made it a higher precision.
- The cnc 4th axis easy to plug and use.
- Auto-Checking function, easy to set origin of Z axis
- With built-in frequency converter in control box
- It has a broaded base and a thicker screw for larger material working.
- Limited switches added.
- From reliable & trustable profesional China CNC Router factory.

| CNC 6090 4 Axis Mini CNC Engraver Machine parameters |                                                                                                          |  |  |  |
|------------------------------------------------------|----------------------------------------------------------------------------------------------------------|--|--|--|
| Shape dimension                                      | X890mm*Y1250mm*Z670mm                                                                                    |  |  |  |
| Max.workpiece dimension                              | X600mm*Y900mm*Z150mm                                                                                     |  |  |  |
| Frame materials                                      | aluminum alloy 6063 and 6061 the unique and dedicated mold extrusion profiles. let counterfeiters dwarfs |  |  |  |
| Acceptable material thickness                        | ≤150mm                                                                                                   |  |  |  |
| Driving units                                        | X: 1605 ball screw                                                                                       |  |  |  |
|                                                      | Y: 2005 ball screw                                                                                       |  |  |  |
|                                                      | Z: 1605 ball screw                                                                                       |  |  |  |
| Sliding units                                        | X: Dia.30mm chrome plate shafts                                                                          |  |  |  |
|                                                      | Y: Dia.30mm chrome plate shafts                                                                          |  |  |  |
|                                                      | Z: Dia.16mm chrome plate shafts                                                                          |  |  |  |
| Stepping motor type                                  | 57-76 two-phase 3A 150N.cm                                                                               |  |  |  |
| Spindle motor                                        | brand new 2.2kw water cooling spindle, 24000RPM                                                          |  |  |  |
| Spindle collet                                       | ER16-A, 3-10 mm shank diameter tool                                                                      |  |  |  |