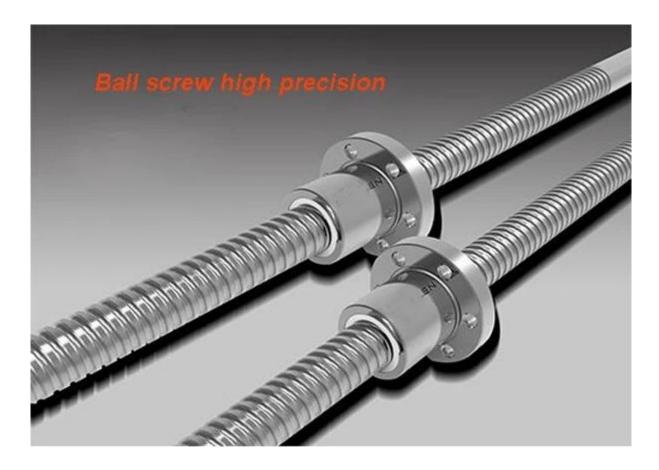

## What are the main features for this new CNC 6090 Mini CNC Engraver Machine 4 Axis?

- English manual available.
- Original mach 3 software available(for selection)
- Can engrave material such acrylic, brass, wood, aluminum, PCB and so on.
- Balls crew made it a higher precision.
- The cnc 4th axis easy to plug and use.
- Auto-Checking function, easy to set origin of Z axis
- With built-in frequency converter in control box
- It has a broaded base and a thicker screw for larger material working.
- Limited switches added.
- From reliable & trustable profesional China CNC Router factory.

| CNC 6090 4 Axis Mini CNC Engraver Machine parameters |                                                                                                          |  |  |  |
|------------------------------------------------------|----------------------------------------------------------------------------------------------------------|--|--|--|
| Shape dimension                                      | X890mm*Y1250mm*Z670mm                                                                                    |  |  |  |
| Max.workpiece dimension                              | X600mm*Y900mm*Z150mm                                                                                     |  |  |  |
| Frame materials                                      | aluminum alloy 6063 and 6061 the unique and dedicated mold extrusion profiles. let counterfeiters dwarfs |  |  |  |
| Acceptable material thickness                        | ≤150mm                                                                                                   |  |  |  |
| Driving units                                        | X: 1605 ball screw                                                                                       |  |  |  |
|                                                      | Y: 2005 ball screw                                                                                       |  |  |  |
|                                                      | Z: 1605 ball screw                                                                                       |  |  |  |
| Sliding units                                        | X: Dia.30mm chrome plate shafts                                                                          |  |  |  |
|                                                      | Y: Dia.30mm chrome plate shafts                                                                          |  |  |  |
|                                                      | Z: Dia.16mm chrome plate shafts                                                                          |  |  |  |
| Stepping motor type                                  | 57-76 two-phase 3A 150N.cm                                                                               |  |  |  |
| Spindle motor                                        | brand new 2.2kw water cooling spindle, 24000RPM                                                          |  |  |  |
| Spindle collet                                       | ER16-A, 3-10 mm shank diameter tool                                                                      |  |  |  |