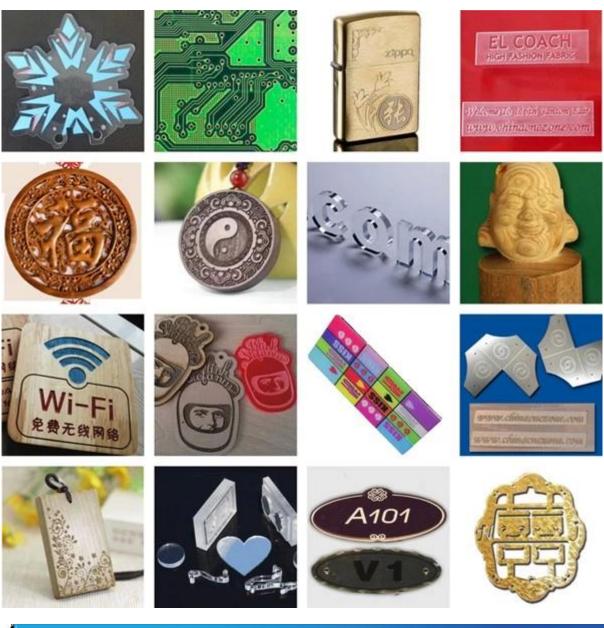

## What are the main features for this new CNC 6090 Mini CNC Engraver Machine 4 Axis?

- English manual available.
- Original mach 3 software available(for selection)
- Can engrave material such acrylic, brass, wood, aluminum, PCB and so on.
- Balls crew made it a higher precision.
- The cnc 4th axis easy to plug and use.
- Auto-Checking function, easy to set origin of Z axis
- With built-in frequency converter in control box
- It has a broaded base and a thicker screw for larger material working.
- Limited switches added.
- From reliable & trustable profesional China CNC Router factory.

**CNC 6090 4 Axis Mini CNC Engraver Machine** 

This new CNC 6090 4 Axis Mini CNC Engraver Machine can be widely used to engrave wood, acrylic, brass, alumimun,PVC, PCB and so on.

Factory Tour

ChinaCNCzone team always welcome customers from all over the world to visit our factory, and let us provide the best diffirent models mini CNC routers for users together.