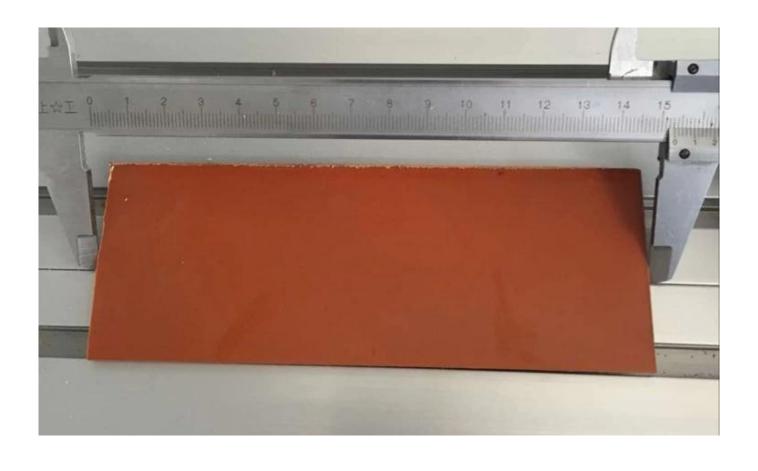

The acceptable material thickness can high to 150mm, much bigger than general mini CNC machine with max 100mm.

| CNC 6090 4 Axis Mini CNC Engraver Machine parameters |                                                                                                          |  |  |  |
|------------------------------------------------------|----------------------------------------------------------------------------------------------------------|--|--|--|
| Shape dimension                                      | X890mm*Y1250mm*Z670mm                                                                                    |  |  |  |
| Max.workpiece dimension                              | X600mm*Y900mm*Z150mm                                                                                     |  |  |  |
| Frame materials                                      | aluminum alloy 6063 and 6061 the unique and dedicated mold extrusion profiles. let counterfeiters dwarfs |  |  |  |
| Acceptable material thickness                        | ≤150mm                                                                                                   |  |  |  |
| Driving units                                        | X: 1605 ball screw                                                                                       |  |  |  |
|                                                      | Y: 2005 ball screw                                                                                       |  |  |  |
|                                                      | Z: 1605 ball screw                                                                                       |  |  |  |
| Sliding units                                        | X: Dia.30mm chrome plate shafts                                                                          |  |  |  |
|                                                      | Y: Dia.30mm chrome plate shafts                                                                          |  |  |  |
|                                                      | Z: Dia.16mm chrome plate shafts                                                                          |  |  |  |
| Stepping motor type                                  | 57-76 two-phase 3A 150N.cm                                                                               |  |  |  |
| Spindle motor                                        | brand new 2.2kw water cooling spindle, 24000RPM                                                          |  |  |  |
| Spindle collet                                       | ER16-A, 3-10 mm shank diameter tool                                                                      |  |  |  |