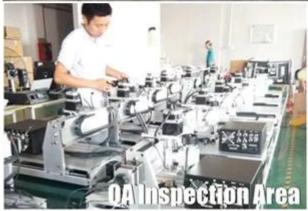

**CNC 6090 4 Axis Mini CNC Engraver Machine** 

This new CNC 6090 4 Axis Mini CNC Engraver Machine can be widely used to engrave wood, acrylic, brass, alumimun,PVC, PCB and so on.

Factory Tour

ChinaCNCzone team always welcome customers from all over the world to visit our factory, and let us provide the best diffirent models mini CNC routers for users together.