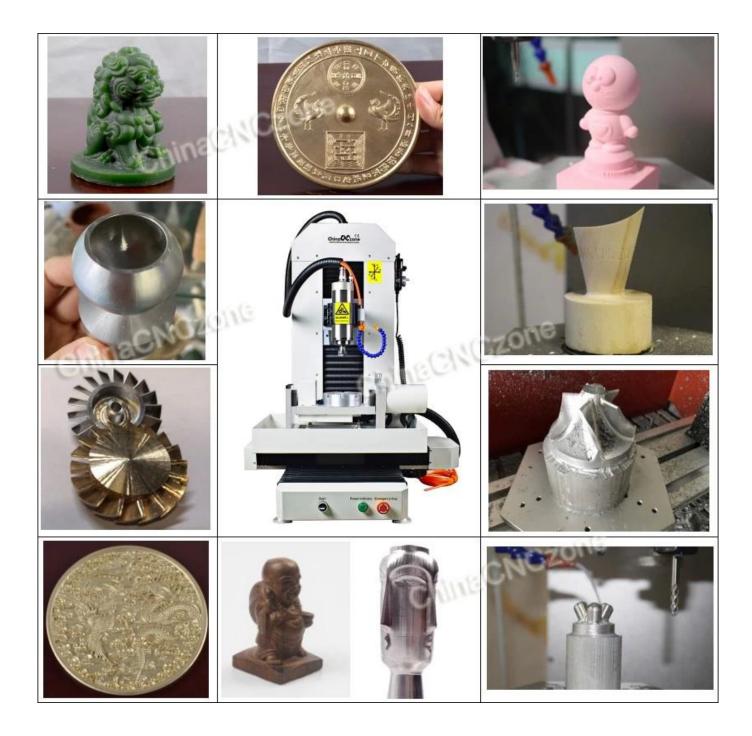

#### Material: Metal lead

Rough process: End mill: φ6, RPM:12000, Feed:1200mmpm, Zaxis each time cut:0.3mm Milling process: Ball mill: R2, RPM:12000, Feed:2000mmpm, Zaxis each time cut:0.05mm

3D model

**Finished work** 