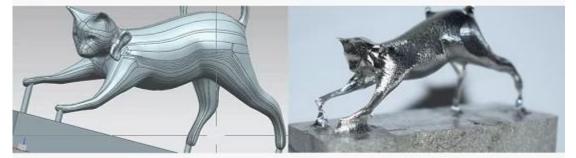

#### Material: Metal lead

Rough process: End mill: φ6, RPM:12000, Feed:1200mmpm, Zaxis each time cut:0.3mm Milling process: Ball mill: R2, RPM:12000, Feed:2000mmpm, Zaxis each time cut:0.05mm

3D model

**Finished work** 