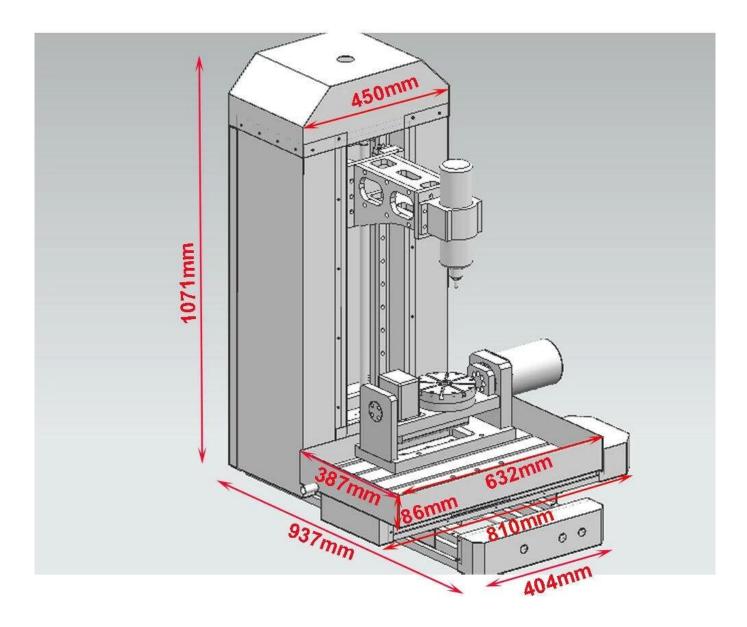

yers free tax!!!we will ship by train to Poland, and transfer to your door byEU local shipping.

## Higher precision:

- · Heavier steel structure
- · XHC control board
- · 2200w water-cooledspindle
- · 2005 Ball screw
- · Integrated high-speedmicro computer intelligent control chip.
- First STEEL STRUCTURE CNC3040 5axis in the Market
- Mach 3 software, supports Win10
- · Built in frequenceyconverter and without controller box
- · Applicable to steel, aluminum, brass, copper, stone, granite etc.

### You can buy this machinefrom us without any worry:

- · CEapproved.
- · Video support.
- English manual available.
- Mach3 software send with the machine as a CD.
- Canengrave material which hardness below 45.
- · Fromreliable & trustable profesional China CNC Router manufacturer























### Q&A:

# 1/ It is said that 5 axis programming is complicated, what can ido if I don't know how to program 5 axis code?

We have experienced 5 axis technician to help you with designing. We offer paidservice for 5 axis programing

### 2/ What is the accuracy of this machine?

0.02-0.05mm

#### 3/ What is the maximumpiece the machine can process?

### 4/ If i bought this machine, where could I learn the software?

We offer mach3 and NX/UG post processor

### 5/ What kind of servicedo you provide?

We offer remote control service during China work time

#### After-sales service process :

#### 1/ After-sales service contains:

- a. Machine installation and adjustment
- b. Software Settings and using (not include G codeprogramming)
- c. Machine quality problem
- d. the machine us