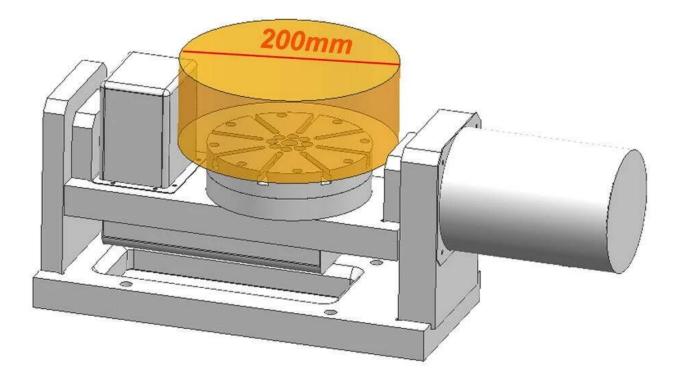

## Higher precision:

- · Heavier steel structure
- · XHC control board
- · 2200w water-cooledspindle
- · 2005 Ball screw
- · Integrated high-speedmicro computer intelligent control chip.
- First STEEL STRUCTURE CNC3040 5axis in the Market
- Mach 3 software, supports Win10
- · Built in frequenceyconverter and without controller box
- · Applicable to steel, aluminum, brass, copper, stone, granite etc.