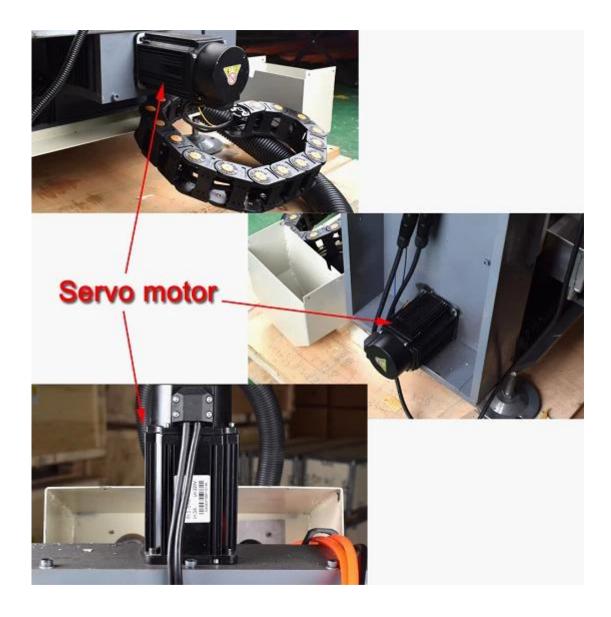

## Higher precision:

- · Heavier steel structure
- · XHC control board
- · 2200w water-cooledspindle
- · 2005 Ball screw
- · Integrated high-speedmicro computer intelligent control chip.
- First STEEL STRUCTURE CNC3040 5axis in the Market
- Mach 3 software, supports Win10
- · Built in frequenceyconverter and without controller box
- · Applicable to steel, aluminum, brass, copper, stone, granite etc.