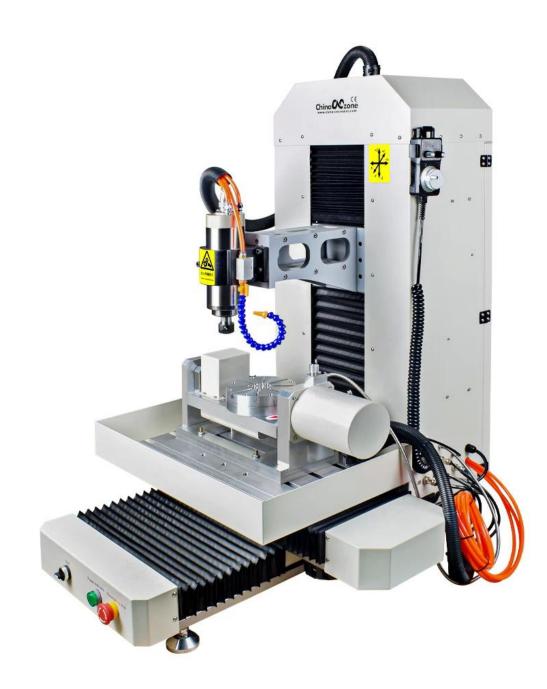

## Higher precision:

- · Heavier steel structure
- · XHC control board
- · 2200w water-cooledspindle
- · 2005 Ball screw
- · Integrated high-speedmicro computer intelligent control chip.
- First STEEL STRUCTURE CNC3040 5axis in the Market
- Mach 3 software, supports Win10
- · Built in frequenceyconverter and without controller box
- · Applicable to steel, aluminum, brass, copper, stone, granite etc.

#### Machine model: Steel structure 3040 5axis