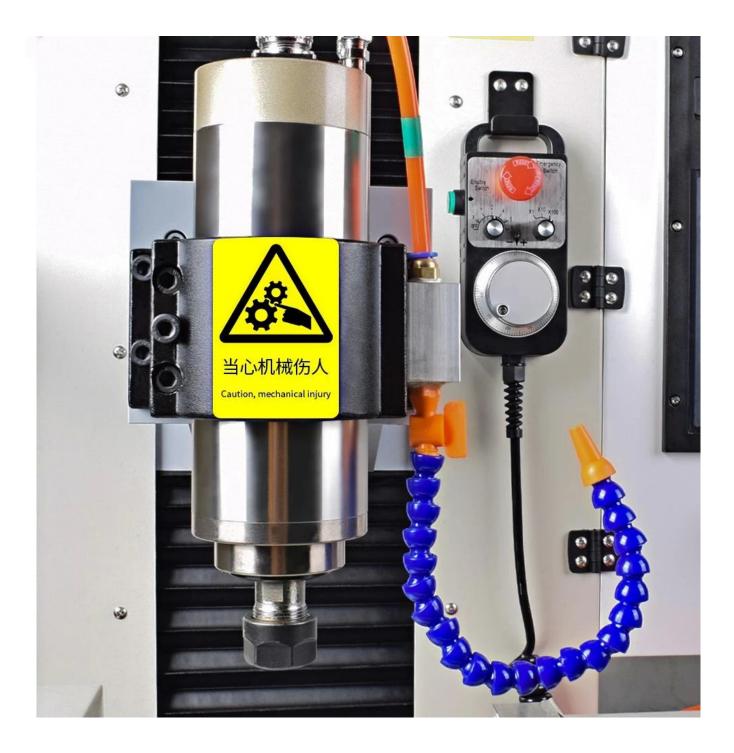

## Higher precision:

- · Heavier steel structure
- · XHC control board
- · 2200w water-cooledspindle
- · 2005 Ball screw
- · Integrated high-speedmicro computer intelligent control chip.
- First STEEL STRUCTURE CNC3040 5axis in the Market
- Mach 3 software, supports Win10
- · Built in frequenceyconverter and without controller box
- · Applicable to steel, aluminum, brass, copper, stone, granite etc.