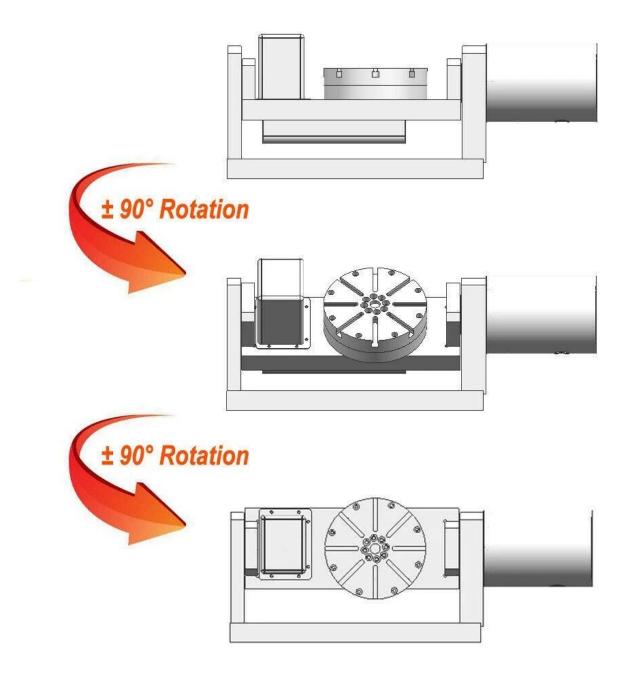

## Higher precision:

- · Heavier steel structure
- · XHC control board
- · 2200w water-cooledspindle
- · 2005 Ball screw
- · Integrated high-speedmicro computer intelligent control chip.
- First STEEL STRUCTURE CNC3040 5axis in the Market
- Mach 3 software, supports Win10
- · Built in frequenceyconverter and without controller box
- · Applicable to steel, aluminum, brass, copper, stone, granite etc.