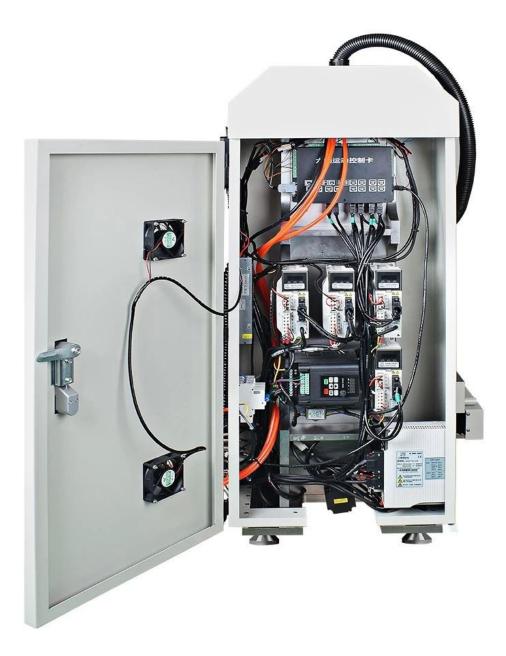

## Higher precision:

- · Heavier steel structure
- · XHC control board
- · 2200w water-cooledspindle
- · 2005 Ball screw
- · Integrated high-speedmicro computer intelligent control chip.
- First STEEL STRUCTURE CNC3040 5axis in the Market
- Mach 3 software, supports Win10
- · Built in frequenceyconverter and without controller box
- · Applicable to steel, aluminum, brass, copper, stone, granite etc.