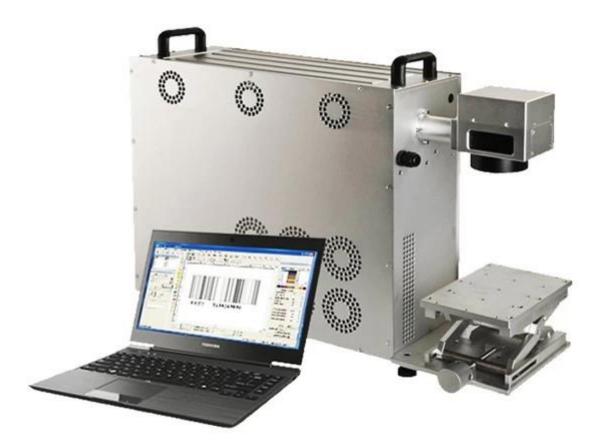

## Portable FLM-003 20W Fiber Metal Laser Engraver Maker Machine System for Engraving Gold Copper Aluminum Stainless Steel Chrome Brass

Compared with our <u>mini CNC engraving machine</u> such as <u>CNC 6040</u>, <u>CNC 3040</u>, <u>CNC 6090</u>, the <u>fiber laser marking machine</u> can engrave also easily on metals such as gold,copper, aluminum ,stainless steel, chrome, brass etc

Main features for our Portable FLM-003 20W Fiber Metal Laser Engraver Maker Machine Latest mini version with wifi function

1.Fiber laser German IPG fiber laser or China fiber laser Optional (different price) NO maintenance laser source fiber laser servicetime 100,000 hours.

This **FLM-003 20W Fiber Metal Laser Engraver Maker Machine** can be widely use to mark/printing and engrave on many type of metal material and some non metallic material with different design text, symbol,pattern,bar code,2D code, serial number, and suitable for online marking.