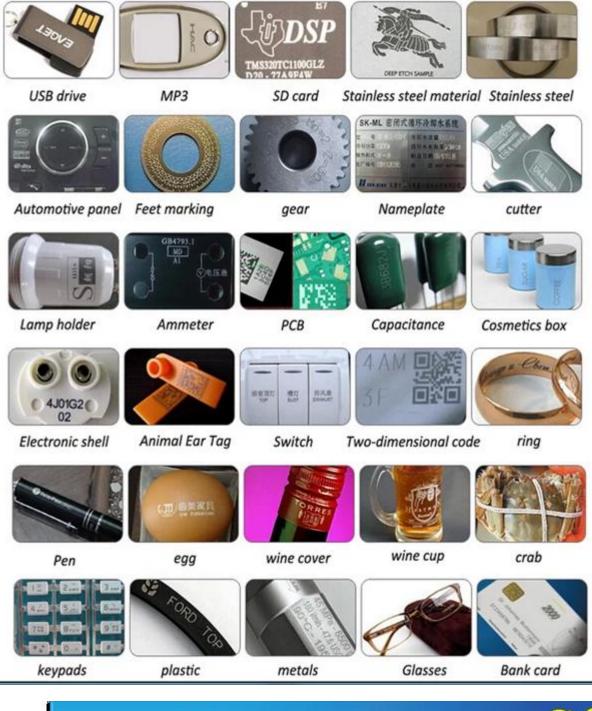

## Portable FLM-003 20W Fiber Metal Laser Engraver Maker Machine System for Engraving Gold Copper Aluminum Stainless Steel Chrome Brass

Compared with our <u>mini CNC engraving machine</u> such as <u>CNC 6040</u>, <u>CNC 3040</u>, <u>CNC 6090</u>, the <u>fiber laser marking machine</u> can engrave also easily on metals such as gold,copper, aluminum ,stainless steel, chrome, brass etc

This **FLM-003 20W Fiber Metal Laser Engraver Maker Machine** can be widely use to mark/printing and engrave on many type of metal material and some non metallic material with different design text, symbol,pattern,bar code,2D code, serial number, and suitable for online marking.