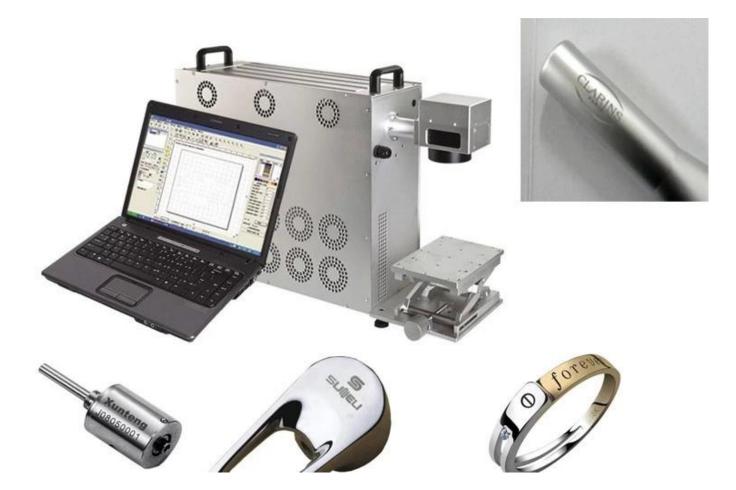

10.The durability & Finer Marking quality optimizes it for use in jewelry, mobile phones, and other items of value.

11.Computer Installed with Free Powerful software10. User friendly interface, easy operation set and deal different layers graphic in separate Support PLT,PCX, AL, DXF, BMP,JPG formats file compatible AutoCAD, CorelDraw, Photoshop etc software Automatic serialization, date coding letter, symbol, pattern, figure, image, bar code, 2D code auto arrangement and amendment

This **FLM-003 20W Fiber Metal Laser Engraver Maker Machine** can be widely use to mark/printing and engrave on many type of metal material and some non metallic material with different design text, symbol,pattern,bar code,2D code, serial number, and suitable for online marking.