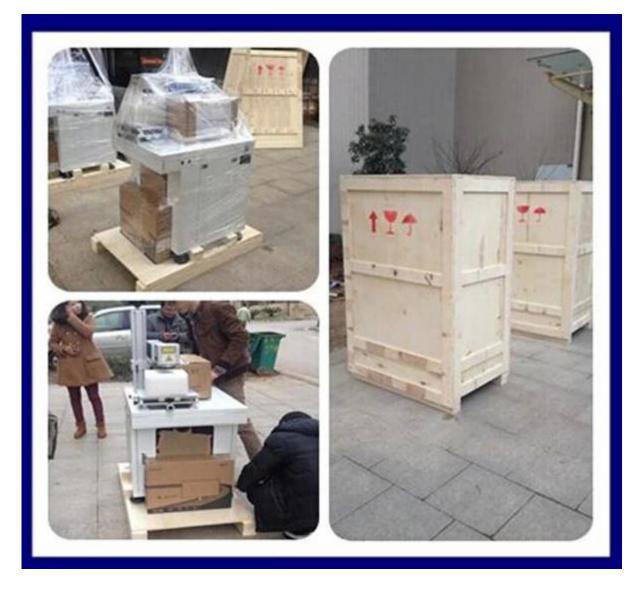

## Portable FLM-003 20W Fiber Metal Laser Engraver Maker Machine System for Engraving Gold Copper Aluminum Stainless Steel Chrome Brass

Compared with our <u>mini CNC engraving machine</u> such as <u>CNC 6040</u>, <u>CNC 3040</u>, <u>CNC 6090</u>, the <u>fiber laser marking machine</u> can engrave also easily on metals such as gold,copper, aluminum ,stainless steel, chrome, brass etc

This **FLM-003 20W Fiber Metal Laser Engraver Maker Machine** can be widely use to mark/printing and engrave on many type of metal material and some non metallic material with different design text, symbol,pattern,bar code,2D code, serial number, and suitable for online marking.