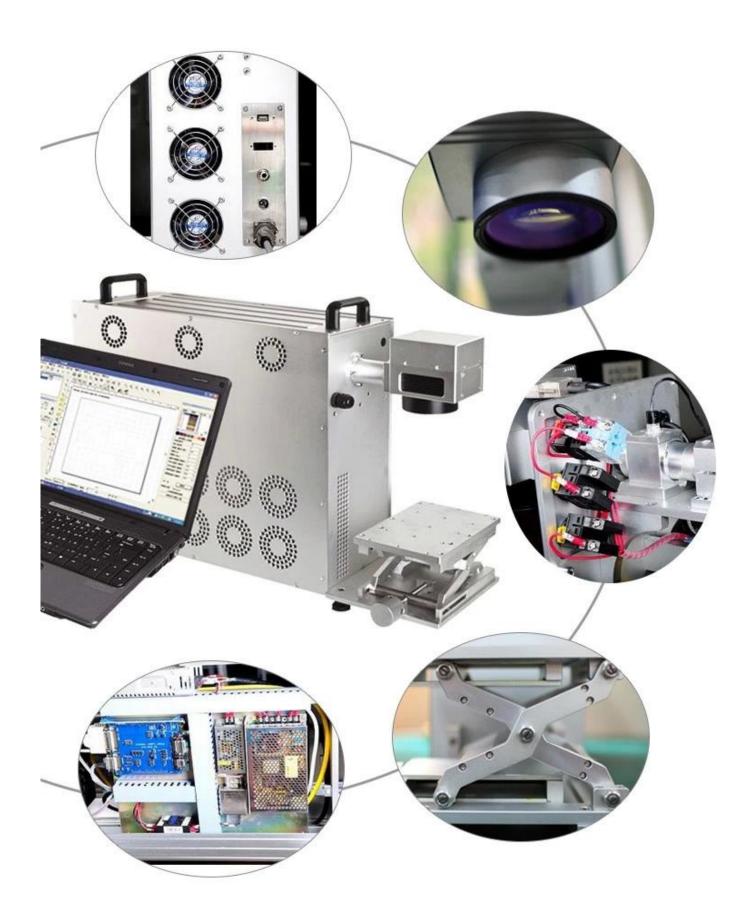

2.High speed galvo scanner German or China made Optional (different price)

3.Easy Operate without route maintenance4.Higher precision,faster speed5.Air coolingSmall size,low power consumption

6.Red light preview show the marking position before lasering

7.Up and Down Lifter laser head(desktop) and up and down worktable easy to marking engraving different workpiece

8.Rotary attachment optional Engrave and mark inside and outside ring jewellery

9.High temperature resistance perfect for marking medical equipment etc that requires sterilization