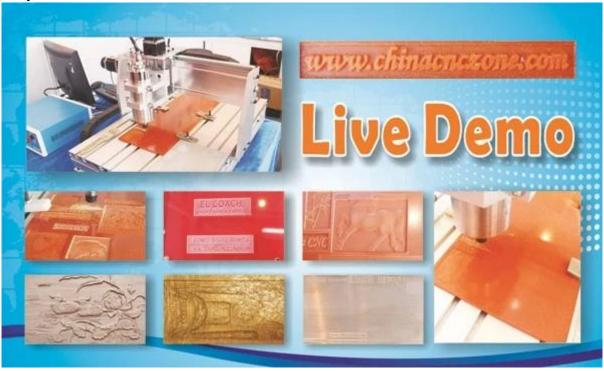

## Mini Desktop CNC Machine 3040 3 Axis For Milling Engraving with 500W DC Spindle Outstanding features as below

- 1. BAll Screw, high precision
- 2. Can be updated into 3040 CNC 4 Axis Router easily.
- 3. 500W DC spindle.
- 4. Limited switch added.
- 5. Auto-Checking function, easy to set origin of Z axis
- 6. Technical support always available, video supported.
- 7. Software: compatible with Mach3 or USB CNC software.
- 8. CE approved
- 9. Can be connected with computer by parallel port and notebook by USB interface
- 10. English manual available.
- 11. Can engrave material such acrylic, brass, wood, aluminum, PCB and so on.
- 12. From reliable & trustable profesional China CNC Router manufacturer.
- 13. Original Mach3 software can be provided.
- 14. Compared with common <u>CNC 3040</u> with 230W DC spindle, it is much more powerful, and first 500W Spindle <u>CNC router 3040</u>.

## 04 Applications

This Mini <u>Desktop CNC</u> Machine 3040 3 Axis For Milling Engraving can be widely used to engrave wood, acrylic, brass, alumimun,PVC, PCB and so on.

ChinaCNCzone team always welcome customers from all over the world to visit our factory, and let us provide the best diffirent models mini CNC routers for users together.