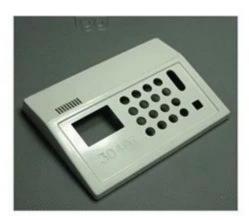

## Mini Desktop CNC Machine 3040 3 Axis For Milling Engraving with 500W DC Spindle Outstanding features as below

- 1. BAll Screw, high precision
- 2. Can be updated into 3040 CNC 4 Axis Router easily.
- 3. 500W DC spindle.
- 4. Limited switch added.
- 5. Auto-Checking function, easy to set origin of Z axis
- 6. Technical support always available, video supported.
- 7. Software: compatible with Mach3 or USB CNC software.
- 8. CE approved
- 9. Can be connected with computer by parallel port and notebook by USB interface
- 10. English manual available.
- 11. Can engrave material such acrylic, brass, wood, aluminum, PCB and so on.
- 12. From reliable & trustable profesional China CNC Router manufacturer.
- 13. Original Mach3 software can be provided.
- 14. Compared with common <u>CNC 3040</u> with 230W DC spindle, it is much more powerful, and first 500W Spindle <u>CNC router 3040</u>.

## 04 Applications

This Mini <u>Desktop CNC</u> Machine 3040 3 Axis For Milling Engraving can be widely used to engrave wood, acrylic, brass, alumimun,PVC, PCB and so on.

ChinaCNCzone team always welcome customers from all over the world to visit our factory, and let us provide the best diffirent models mini CNC routers for users together.