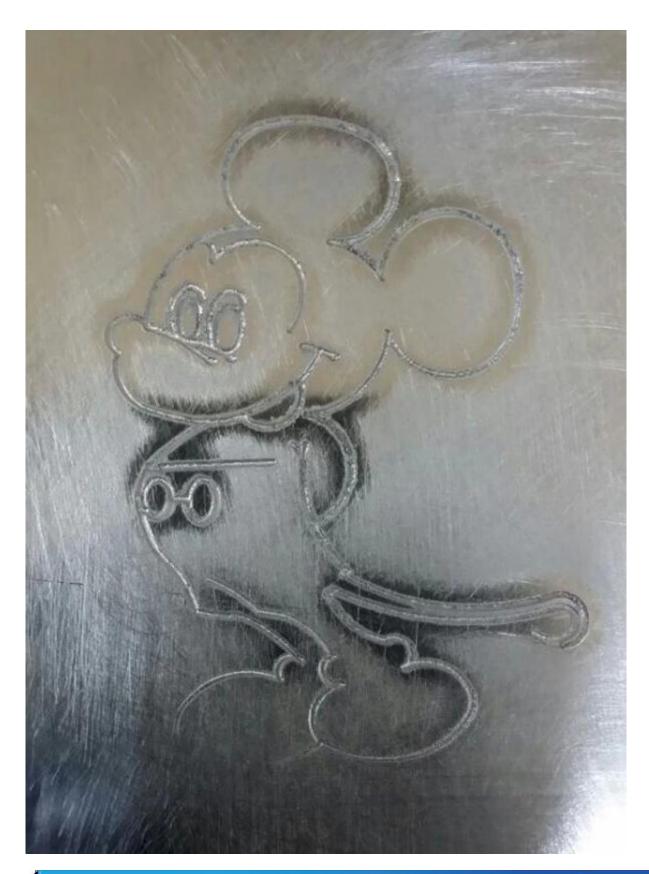

## 04 Applications

This Mini <u>Desktop CNC</u> Machine 3040 3 Axis For Milling Engraving can be widely used to engrave wood, acrylic, brass, alumimun,PVC, PCB and so on.

ChinaCNCzone team always welcome customers from all over the world to visit our factory, and let us provide the best diffirent models mini CNC routers for users together.