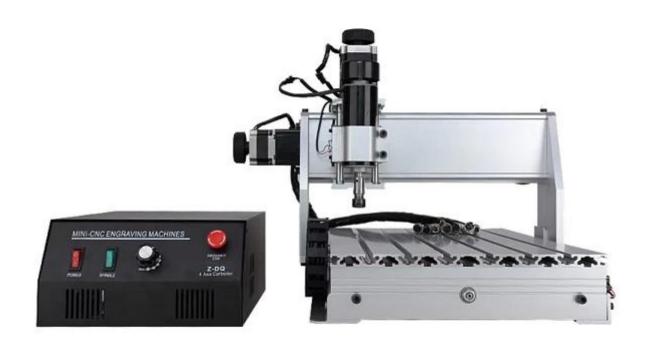

## Mini Desktop CNC Machine 3040 3 Axis For Milling Engraving with 500W DC Spindle Outstanding features as below

- 1. BAll Screw, high precision
- 2. Can be updated into 3040 CNC 4 Axis Router easily.
- 3. 500W DC spindle.
- 4. Limited switch added.
- 5. Auto-Checking function, easy to set origin of Z axis
- 6. Technical support always available, video supported.
- 7. Software: compatible with Mach3 or USB CNC software.
- 8. CE approved
- 9. Can be connected with computer by parallel port and notebook by USB interface
- 10. English manual available.
- 11. Can engrave material such acrylic, brass, wood, aluminum, PCB and so on.
- 12. From reliable & trustable profesional China CNC Router manufacturer.
- 13. Original Mach3 software can be provided.
- 14. Compared with common <u>CNC 3040</u> with 230W DC spindle, it is much more powerful, and first 500W Spindle <u>CNC router 3040</u>.

| Mini Desktop CNC Machine 3040 3 Axis Parameters |                           |
|-------------------------------------------------|---------------------------|
| Effective working travel                        | 370(X)mm*280(Y)mm*55(Z)mm |

| Shape dimension          | 625*510*410mm                                  |
|--------------------------|------------------------------------------------|
| Table size               | 520*320                                        |
| Frame materials          | aluminum alloy 6063 and 6061                   |
| Driving units X/Y/Z axis | 1204 Ball Screw                                |
| Sliding units X axis     | Dia.16mm chrome plate shafts                   |
| Sliding units Y axis     | Dia.20mm chrome plate shafts                   |
| Sliding units Z axis     | Dia.13mm chrome plate shafts                   |
| Stepping motor type      | 57 two-phase 2.5A                              |
| Spindle motor            | Brand new 230w dc motor 1000~8000PRM/Min       |
| Principal axis collet    | ER11/3.175 mm                                  |
| Repeat accuracy          | 0.05mm                                         |
| Spindle precision        | radial beat accyracy is 0.03 mm                |
| Carving Instructions     | G code, or any MACH3 support format file       |
| Software environment     | Windows xp/ Windows 7                          |
| Maximum speed            | 0-3500mm/min                                   |
| Carving speed            | 300-2500mm/min (different materials different) |
| Computer connection      | On board parallel port and USB port            |
| Acceptable software      | Mach3, USB CNC, EMC2                           |
| Protection               | Emergency stop button                          |
| Operating Voltage        | AC220V/110V                                    |