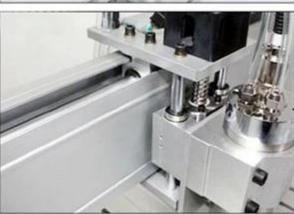

## Mini Desktop CNC Machine 3040 3 Axis For Milling Engraving with 500W DC Spindle Outstanding features as below

- 1. BAll Screw, high precision
- 2. Can be updated into 3040 CNC 4 Axis Router easily.
- 3. 500W DC spindle.
- 4. Limited switch added.
- 5. Auto-Checking function, easy to set origin of Z axis
- 6. Technical support always available, video supported.
- 7. Software: compatible with Mach3 or USB CNC software.
- 8. CE approved
- 9. Can be connected with computer by parallel port and notebook by USB interface
- 10. English manual available.
- 11. Can engrave material such acrylic, brass, wood, aluminum, PCB and so on.
- 12. From reliable & trustable profesional China CNC Router manufacturer.
- 13. Original Mach3 software can be provided.
- 14. Compared with common <u>CNC 3040</u> with 230W DC spindle, it is much more powerful, and first 500W Spindle <u>CNC router 3040</u>.

| Shape dimension          | 625*510*410mm                                  |
|--------------------------|------------------------------------------------|
| Table size               | 520*320                                        |
| Frame materials          | aluminum alloy 6063 and 6061                   |
| Driving units X/Y/Z axis | 1204 Ball Screw                                |
| Sliding units X axis     | Dia.16mm chrome plate shafts                   |
| Sliding units Y axis     | Dia.20mm chrome plate shafts                   |
| Sliding units Z axis     | Dia.13mm chrome plate shafts                   |
| Stepping motor type      | 57 two-phase 2.5A                              |
| Spindle motor            | Brand new 230w dc motor 1000~8000PRM/Min       |
| Principal axis collet    | ER11/3.175 mm                                  |
| Repeat accuracy          | 0.05mm                                         |
| Spindle precision        | radial beat accyracy is 0.03 mm                |
| Carving Instructions     | G code, or any MACH3 support format file       |
| Software environment     | Windows xp/ Windows 7                          |
| Maximum speed            | 0-3500mm/min                                   |
| Carving speed            | 300-2500mm/min (different materials different) |
| Computer connection      | On board parallel port and USB port            |
| Acceptable software      | Mach3, USB CNC, EMC2                           |
| Protection               | Emergency stop button                          |
| Operating Voltage        | AC220V/110V                                    |