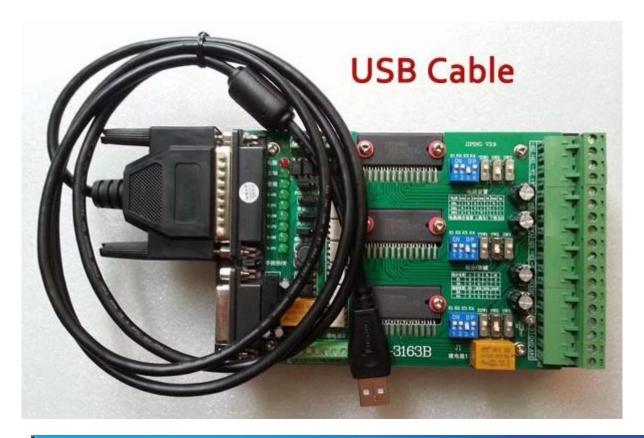

## Mini Desktop CNC Machine 3040 3 Axis For Milling Engraving with 500W DC Spindle Outstanding features as below

- 1. BAll Screw, high precision
- 2. Can be updated into 3040 CNC 4 Axis Router easily.
- 3. 500W DC spindle.
- 4. Limited switch added.
- 5. Auto-Checking function, easy to set origin of Z axis
- 6. Technical support always available, video supported.
- 7. Software: compatible with Mach3 or USB CNC software.
- 8. CE approved
- 9. Can be connected with computer by parallel port and notebook by USB interface
- 10. English manual available.
- 11. Can engrave material such acrylic, brass, wood, aluminum, PCB and so on.
- 12. From reliable & trustable profesional China CNC Router manufacturer.
- 13. Original Mach3 software can be provided.
- 14. Compared with common <u>CNC 3040</u> with 230W DC spindle, it is much more powerful, and first 500W Spindle <u>CNC router 3040</u>.

| Shape dimension          | 625*510*410mm                                  |
|--------------------------|------------------------------------------------|
| Table size               | 520*320                                        |
| Frame materials          | aluminum alloy 6063 and 6061                   |
| Driving units X/Y/Z axis | 1204 Ball Screw                                |
| Sliding units X axis     | Dia.16mm chrome plate shafts                   |
| Sliding units Y axis     | Dia.20mm chrome plate shafts                   |
| Sliding units Z axis     | Dia.13mm chrome plate shafts                   |
| Stepping motor type      | 57 two-phase 2.5A                              |
| Spindle motor            | Brand new 230w dc motor 1000~8000PRM/Min       |
| Principal axis collet    | ER11/3.175 mm                                  |
| Repeat accuracy          | 0.05mm                                         |
| Spindle precision        | radial beat accyracy is 0.03 mm                |
| Carving Instructions     | G code, or any MACH3 support format file       |
| Software environment     | Windows xp/ Windows 7                          |
| Maximum speed            | 0-3500mm/min                                   |
| Carving speed            | 300-2500mm/min (different materials different) |
| Computer connection      | On board parallel port and USB port            |
| Acceptable software      | Mach3, USB CNC, EMC2                           |
| Protection               | Emergency stop button                          |
| Operating Voltage        | AC220V/110V                                    |