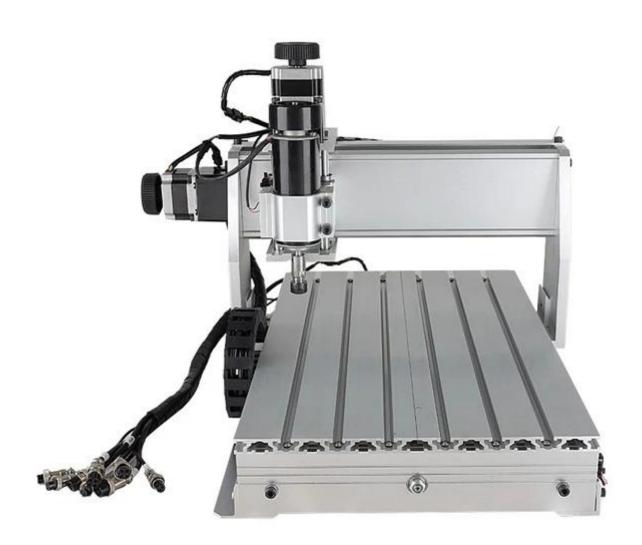

## Mini Desktop CNC Machine 3040 3 Axis For Milling Engraving with 500W DC Spindle Outstanding features as below

- 1. BAll Screw, high precision
- 2. Can be updated into 3040 CNC 4 Axis Router easily.
- 3. 500W DC spindle.
- 4. Limited switch added.
- 5. Auto-Checking function, easy to set origin of Z axis
- 6. Technical support always available, video supported.
- 7. Software: compatible with Mach3 or USB CNC software.
- 8. CE approved
- 9. Can be connected with computer by parallel port and notebook by USB interface
- 10. English manual available.
- 11. Can engrave material such acrylic, brass, wood, aluminum, PCB and so on.
- 12. From reliable & trustable profesional China CNC Router manufacturer.
- 13. Original Mach3 software can be provided.
- 14. Compared with common <u>CNC 3040</u> with 230W DC spindle, it is much more powerful, and first 500W Spindle <u>CNC router 3040</u>.

| Mini Desktop CNC Machine 3040 3 Axis Parameters |                           |
|-------------------------------------------------|---------------------------|
| Effective working travel                        | 370(X)mm*280(Y)mm*55(Z)mm |

| Shape dimension          | 625*510*410mm                                  |
|--------------------------|------------------------------------------------|
| Table size               | 520*320                                        |
| Frame materials          | aluminum alloy 6063 and 6061                   |
| Driving units X/Y/Z axis | 1204 Ball Screw                                |
| Sliding units X axis     | Dia.16mm chrome plate shafts                   |
| Sliding units Y axis     | Dia.20mm chrome plate shafts                   |
| Sliding units Z axis     | Dia.13mm chrome plate shafts                   |
| Stepping motor type      | 57 two-phase 2.5A                              |
| Spindle motor            | Brand new 230w dc motor 1000~8000PRM/Min       |
| Principal axis collet    | ER11/3.175 mm                                  |
| Repeat accuracy          | 0.05mm                                         |
| Spindle precision        | radial beat accyracy is 0.03 mm                |
| Carving Instructions     | G code, or any MACH3 support format file       |
| Software environment     | Windows xp/ Windows 7                          |
| Maximum speed            | 0-3500mm/min                                   |
| Carving speed            | 300-2500mm/min (different materials different) |
| Computer connection      | On board parallel port and USB port            |
| Acceptable software      | Mach3, USB CNC, EMC2                           |
| Protection               | Emergency stop button                          |
| Operating Voltage        | AC220V/110V                                    |