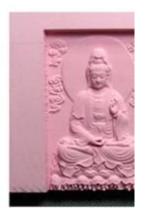

## 04 Applications

This Mini <u>Desktop CNC</u> Machine 3040 3 Axis For Milling Engraving can be widely used to engrave wood, acrylic, brass, alumimun,PVC, PCB and so on.

ChinaCNCzone team always welcome customers from all over the world to visit our factory, and let us provide the best diffirent models mini CNC routers for users together.