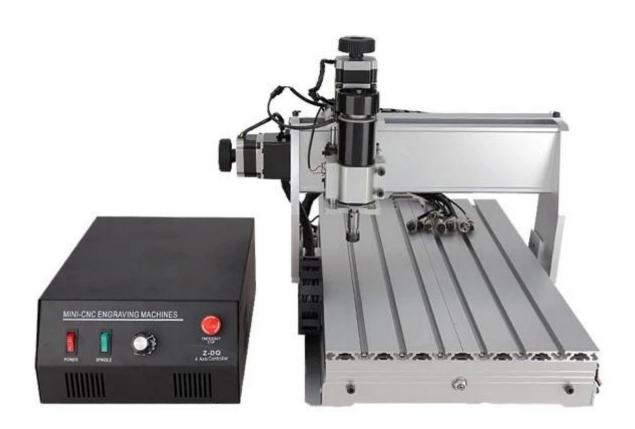

## Mini Desktop CNC Machine 3040 3 Axis For Milling Engraving with 500W DC Spindle Outstanding features as below

- 1. BAll Screw, high precision
- 2. Can be updated into 3040 CNC 4 Axis Router easily.
- 3. 500W DC spindle.
- 4. Limited switch added.
- 5. Auto-Checking function, easy to set origin of Z axis
- 6. Technical support always available, video supported.
- 7. Software: compatible with Mach3 or USB CNC software.
- 8. CE approved
- 9. Can be connected with computer by parallel port and notebook by USB interface
- 10. English manual available.
- 11. Can engrave material such acrylic, brass, wood, aluminum, PCB and so on.
- 12. From reliable & trustable profesional China CNC Router manufacturer.
- 13. Original Mach3 software can be provided.
- 14. Compared with common <u>CNC 3040</u> with 230W DC spindle, it is much more powerful, and first 500W Spindle <u>CNC router 3040</u>.

| Mini Desktop CNC Machine 3040 3 Axis Parameters |                           |
|-------------------------------------------------|---------------------------|
| Effective working travel                        | 370(X)mm*280(Y)mm*55(Z)mm |

| Shape dimension          | 625*510*410mm                                  |
|--------------------------|------------------------------------------------|
| Table size               | 520*320                                        |
| Frame materials          | aluminum alloy 6063 and 6061                   |
| Driving units X/Y/Z axis | 1204 Ball Screw                                |
| Sliding units X axis     | Dia.16mm chrome plate shafts                   |
| Sliding units Y axis     | Dia.20mm chrome plate shafts                   |
| Sliding units Z axis     | Dia.13mm chrome plate shafts                   |
| Stepping motor type      | 57 two-phase 2.5A                              |
| Spindle motor            | Brand new 230w dc motor 1000~8000PRM/Min       |
| Principal axis collet    | ER11/3.175 mm                                  |
| Repeat accuracy          | 0.05mm                                         |
| Spindle precision        | radial beat accyracy is 0.03 mm                |
| Carving Instructions     | G code, or any MACH3 support format file       |
| Software environment     | Windows xp/ Windows 7                          |
| Maximum speed            | 0-3500mm/min                                   |
| Carving speed            | 300-2500mm/min (different materials different) |
| Computer connection      | On board parallel port and USB port            |
| Acceptable software      | Mach3, USB CNC, EMC2                           |
| Protection               | Emergency stop button                          |
| Operating Voltage        | AC220V/110V                                    |