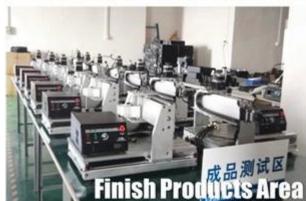

|
| Carving speed            | 300-2500mm/min (different materials different) |
| Computer connection      | On board parallel port and USB port            |
| Acceptable software      | Mach3, USB CNC, EMC2                           |
| Protection               | Emergency stop button                          |
| Operating Voltage        | AC220V/110V                                    |





















## 04 Applications



This Mini <u>Desktop CNC</u> Machine 3040 3 Axis For Milling Engraving can be widely used to engrave wood, acrylic, brass, alumimun,PVC, PCB and so on.



























ChinaCNCzone team always welcome customers from all over the world to visit our factory, and let us provide the best diffirent models mini CNC routers for users together.

















Certifications



## Always be imitated, never be surmounted.

We all use well-designed professional aluminum to manufacture the machine, Almost all of the structural member are extruded by a dedicated mold. The production of large quantities so that we have a strong price competitiveness, Professional mold and materials so that our quality has been stable protection.





















Company culture