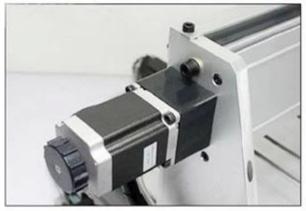

| Shape dimension          | 625*510*410mm                                  |
|--------------------------|------------------------------------------------|
| Table size               | 520*320                                        |
| Frame materials          | aluminum alloy 6063 and 6061                   |
| Driving units X/Y/Z axis | 1204 Ball Screw                                |
| Sliding units X axis     | Dia.16mm chrome plate shafts                   |
| Sliding units Y axis     | Dia.20mm chrome plate shafts                   |
| Sliding units Z axis     | Dia.13mm chrome plate shafts                   |
| Stepping motor type      | 57 two-phase 2.5A                              |
| Spindle motor            | Brand new 230w dc motor 1000~8000PRM/Min       |
| Principal axis collet    | ER11/3.175 mm                                  |
| Repeat accuracy          | 0.05mm                                         |
| Spindle precision        | radial beat accyracy is 0.03 mm                |
| Carving Instructions     | G code, or any MACH3 support format file       |
| Software environment     | Windows xp/ Windows 7                          |
| Maximum speed            | 0-3500mm/min                                   |
| Carving speed            | 300-2500mm/min (different materials different) |
| Computer connection      | On board parallel port and USB port            |
| Acceptable software      | Mach3, USB CNC, EMC2                           |
| Protection               | Emergency stop button                          |
| Operating Voltage        | AC220V/110V                                    |