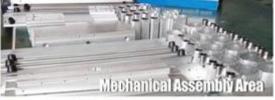

|
| Carving speed            | 300-2500mm/min (different materials different) |
| Computer connection      | On board parallel port and USB port            |
| Acceptable software      | Mach3, USB CNC, EMC2                           |
| Protection               | Emergency stop button                          |
| Operating Voltage        | AC220V/110V                                    |





















## 04 Applications



This Mini <u>Desktop CNC</u> Machine 3040 3 Axis For Milling Engraving can be widely used to engrave wood, acrylic, brass, alumimun,PVC, PCB and so on.



























ChinaCNCzone team always welcome customers from all over the world to visit our factory, and let us provide the best diffirent models mini CNC routers for users together.

















Certifications



## Always be imitated, never be surmounted.

We all use well-designed professional aluminum to manufacture the machine, Almost all of the structural member are extruded by a dedicated mold. The production of large quantities so that we have a strong price competitiveness, Professional mold and materials so that our quality has been stable protection.





















Company culture