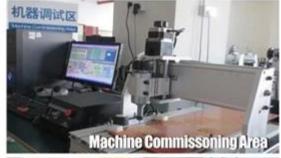

|
| Carving speed            | 300-2500mm/min (different materials different) |
| Computer connection      | On board parallel port and USB port            |
| Acceptable software      | Mach3, USB CNC, EMC2                           |
| Protection               | Emergency stop button                          |
| Operating Voltage        | AC220V/110V                                    |





















## 04 Applications



This Mini <u>Desktop CNC</u> Machine 3040 3 Axis For Milling Engraving can be widely used to engrave wood, acrylic, brass, alumimun,PVC, PCB and so on.



























ChinaCNCzone team always welcome customers from all over the world to visit our factory, and let us provide the best diffirent models mini CNC routers for users together.

















Certifications



## Always be imitated, never be surmounted.

We all use well-designed professional aluminum to manufacture the machine, Almost all of the structural member are extruded by a dedicated mold. The production of large quantities so that we have a strong price competitiveness, Professional mold and materials so that our quality has been stable protection.





















Company culture