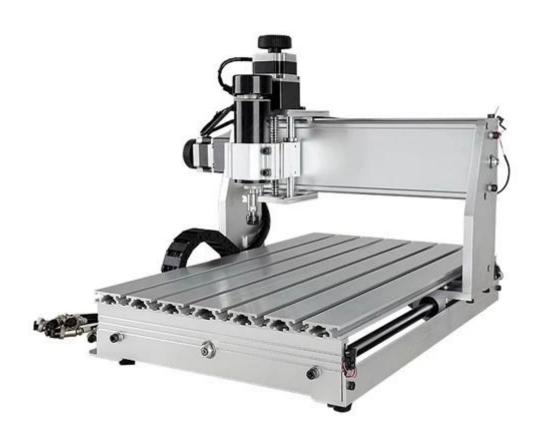

## Mini Desktop CNC Machine 3040 3 Axis For Milling Engraving with 500W DC Spindle Outstanding features as below

- 1. BAll Screw, high precision
- 2. Can be updated into 3040 CNC 4 Axis Router easily.
- 3. 500W DC spindle.
- 4. Limited switch added.
- 5. Auto-Checking function, easy to set origin of Z axis
- 6. Technical support always available, video supported.
- 7. Software: compatible with Mach3 or USB CNC software.
- 8. CE approved
- 9. Can be connected with computer by parallel port and notebook by USB interface
- 10. English manual available.
- 11. Can engrave material such acrylic, brass, wood, aluminum, PCB and so on.
- 12. From reliable & trustable profesional China CNC Router manufacturer.
- 13. Original Mach3 software can be provided.
- 14. Compared with common <u>CNC 3040</u> with 230W DC spindle, it is much more powerful, and first 500W Spindle <u>CNC router 3040</u>.

| Mini Desktop CNC Machine 3040 3 Axis Parameters |                           |
|-------------------------------------------------|---------------------------|
| Effective working travel                        | 370(X)mm*280(Y)mm*55(Z)mm |

| Shape dimension          | 625*510*410mm                                  |
|--------------------------|------------------------------------------------|
| Table size               | 520*320                                        |
| Frame materials          | aluminum alloy 6063 and 6061                   |
| Driving units X/Y/Z axis | 1204 Ball Screw                                |
| Sliding units X axis     | Dia.16mm chrome plate shafts                   |
| Sliding units Y axis     | Dia.20mm chrome plate shafts                   |
| Sliding units Z axis     | Dia.13mm chrome plate shafts                   |
| Stepping motor type      | 57 two-phase 2.5A                              |
| Spindle motor            | Brand new 230w dc motor 1000~8000PRM/Min       |
| Principal axis collet    | ER11/3.175 mm                                  |
| Repeat accuracy          | 0.05mm                                         |
| Spindle precision        | radial beat accyracy is 0.03 mm                |
| Carving Instructions     | G code, or any MACH3 support format file       |
| Software environment     | Windows xp/ Windows 7                          |
| Maximum speed            | 0-3500mm/min                                   |
| Carving speed            | 300-2500mm/min (different materials different) |
| Computer connection      | On board parallel port and USB port            |
| Acceptable software      | Mach3, USB CNC, EMC2                           |
| Protection               | Emergency stop button                          |
| Operating Voltage        | AC220V/110V                                    |