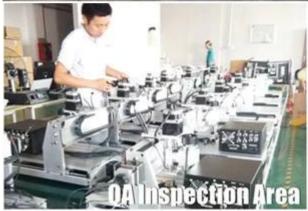

|
| Carving speed            | 300-2500mm/min (different materials different) |
| Computer connection      | On board parallel port and USB port            |
| Acceptable software      | Mach3, USB CNC, EMC2                           |
| Protection               | Emergency stop button                          |
| Operating Voltage        | AC220V/110V                                    |





















## 04 Applications



This Mini <u>Desktop CNC</u> Machine 3040 3 Axis For Milling Engraving can be widely used to engrave wood, acrylic, brass, alumimun,PVC, PCB and so on.



























ChinaCNCzone team always welcome customers from all over the world to visit our factory, and let us provide the best diffirent models mini CNC routers for users together.

















Certifications



## Always be imitated, never be surmounted.

We all use well-designed professional aluminum to manufacture the machine, Almost all of the structural member are extruded by a dedicated mold. The production of large quantities so that we have a strong price competitiveness, Professional mold and materials so that our quality has been stable protection.





















Company culture