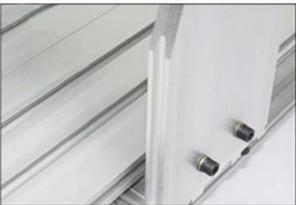

| Shape dimension          | 625*510*410mm                                  |
|--------------------------|------------------------------------------------|
| Table size               | 520*320                                        |
| Frame materials          | aluminum alloy 6063 and 6061                   |
| Driving units X/Y/Z axis | 1204 Ball Screw                                |
| Sliding units X axis     | Dia.16mm chrome plate shafts                   |
| Sliding units Y axis     | Dia.20mm chrome plate shafts                   |
| Sliding units Z axis     | Dia.13mm chrome plate shafts                   |
| Stepping motor type      | 57 two-phase 2.5A                              |
| Spindle motor            | Brand new 230w dc motor 1000~8000PRM/Min       |
| Principal axis collet    | ER11/3.175 mm                                  |
| Repeat accuracy          | 0.05mm                                         |
| Spindle precision        | radial beat accyracy is 0.03 mm                |
| Carving Instructions     | G code, or any MACH3 support format file       |
| Software environment     | Windows xp/ Windows 7                          |
| Maximum speed            | 0-3500mm/min                                   |
| Carving speed            | 300-2500mm/min (different materials different) |
| Computer connection      | On board parallel port and USB port            |
| Acceptable software      | Mach3, USB CNC, EMC2                           |
| Protection               | Emergency stop button                          |
| Operating Voltage        | AC220V/110V                                    |