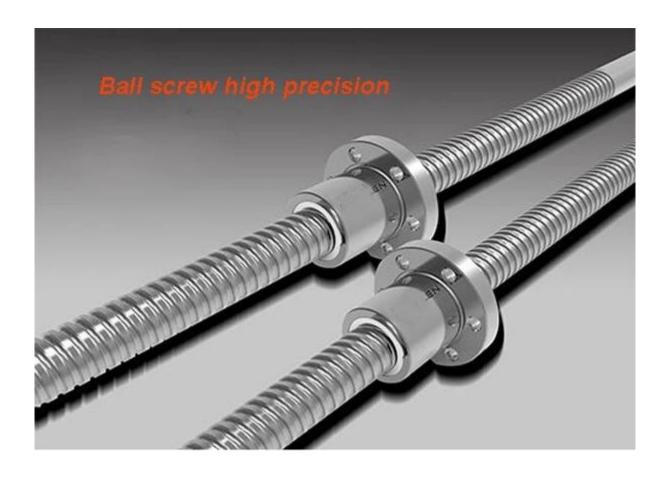

## Mini Desktop CNC Machine 3040 3 Axis For Milling Engraving with 500W DC Spindle Outstanding features as below

- 1. BAll Screw, high precision
- 2. Can be updated into 3040 CNC 4 Axis Router easily.
- 3. 500W DC spindle.
- 4. Limited switch added.
- 5. Auto-Checking function, easy to set origin of Z axis
- 6. Technical support always available, video supported.
- 7. Software: compatible with Mach3 or USB CNC software.
- 8. CE approved
- 9. Can be connected with computer by parallel port and notebook by USB interface
- 10. English manual available.
- 11. Can engrave material such acrylic, brass, wood, aluminum, PCB and so on.
- 12. From reliable & trustable profesional China CNC Router manufacturer.
- 13. Original Mach3 software can be provided.
- 14. Compared with common <u>CNC 3040</u> with 230W DC spindle, it is much more powerful, and first 500W Spindle <u>CNC router 3040</u>.

| Shape dimension          | 625*510*410mm                                  |
|--------------------------|------------------------------------------------|
| Table size               | 520*320                                        |
| Frame materials          | aluminum alloy 6063 and 6061                   |
| Driving units X/Y/Z axis | 1204 Ball Screw                                |
| Sliding units X axis     | Dia.16mm chrome plate shafts                   |
| Sliding units Y axis     | Dia.20mm chrome plate shafts                   |
| Sliding units Z axis     | Dia.13mm chrome plate shafts                   |
| Stepping motor type      | 57 two-phase 2.5A                              |
| Spindle motor            | Brand new 230w dc motor 1000~8000PRM/Min       |
| Principal axis collet    | ER11/3.175 mm                                  |
| Repeat accuracy          | 0.05mm                                         |
| Spindle precision        | radial beat accyracy is 0.03 mm                |
| Carving Instructions     | G code, or any MACH3 support format file       |
| Software environment     | Windows xp/ Windows 7                          |
| Maximum speed            | 0-3500mm/min                                   |
| Carving speed            | 300-2500mm/min (different materials different) |
| Computer connection      | On board parallel port and USB port            |
| Acceptable software      | Mach3, USB CNC, EMC2                           |
| Protection               | Emergency stop button                          |
| Operating Voltage        | AC220V/110V                                    |