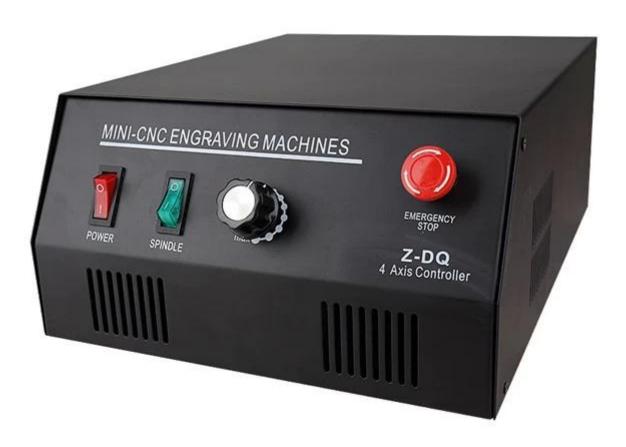

## Mini Desktop CNC Machine 3040 3 Axis For Milling Engraving with 500W DC Spindle Outstanding features as below

- 1. BAll Screw, high precision
- 2. Can be updated into 3040 CNC 4 Axis Router easily.
- 3. 500W DC spindle.
- 4. Limited switch added.
- 5. Auto-Checking function, easy to set origin of Z axis
- 6. Technical support always available, video supported.
- 7. Software: compatible with Mach3 or USB CNC software.
- 8. CE approved
- 9. Can be connected with computer by parallel port and notebook by USB interface
- 10. English manual available.
- 11. Can engrave material such acrylic, brass, wood, aluminum, PCB and so on.
- 12. From reliable & trustable profesional China CNC Router manufacturer.
- 13. Original Mach3 software can be provided.
- 14. Compared with common <u>CNC 3040</u> with 230W DC spindle, it is much more powerful, and first 500W Spindle <u>CNC router 3040</u>.

| Shape dimension          | 625*510*410mm                                  |
|--------------------------|------------------------------------------------|
| Table size               | 520*320                                        |
| Frame materials          | aluminum alloy 6063 and 6061                   |
| Driving units X/Y/Z axis | 1204 Ball Screw                                |
| Sliding units X axis     | Dia.16mm chrome plate shafts                   |
| Sliding units Y axis     | Dia.20mm chrome plate shafts                   |
| Sliding units Z axis     | Dia.13mm chrome plate shafts                   |
| Stepping motor type      | 57 two-phase 2.5A                              |
| Spindle motor            | Brand new 230w dc motor 1000~8000PRM/Min       |
| Principal axis collet    | ER11/3.175 mm                                  |
| Repeat accuracy          | 0.05mm                                         |
| Spindle precision        | radial beat accyracy is 0.03 mm                |
| Carving Instructions     | G code, or any MACH3 support format file       |
| Software environment     | Windows xp/ Windows 7                          |
| Maximum speed            | 0-3500mm/min                                   |
| Carving speed            | 300-2500mm/min (different materials different) |
| Computer connection      | On board parallel port and USB port            |
| Acceptable software      | Mach3, USB CNC, EMC2                           |
| Protection               | Emergency stop button                          |
| Operating Voltage        | AC220V/110V                                    |