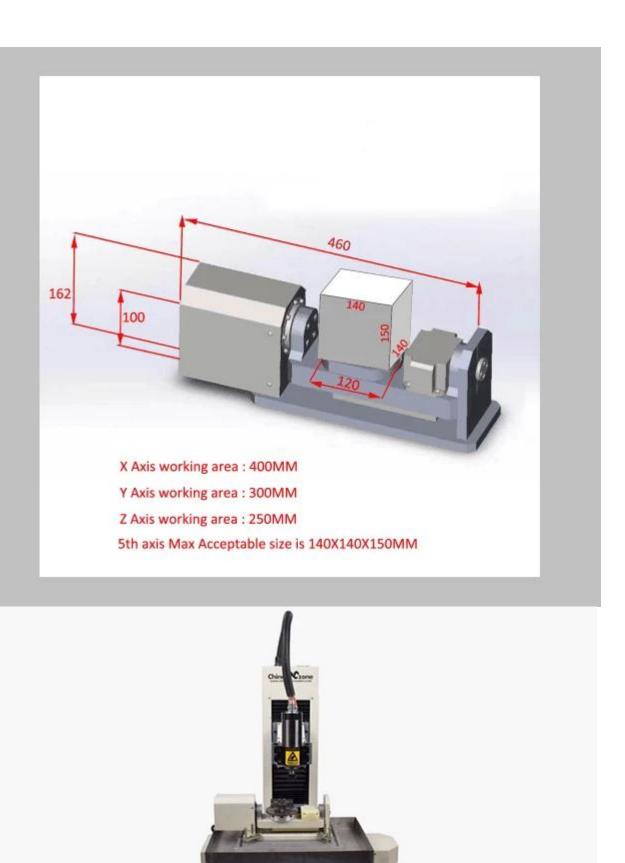

### Machine model: Steel structure 3040 5axis

#### Machine model: Steel structure 3040 5axis