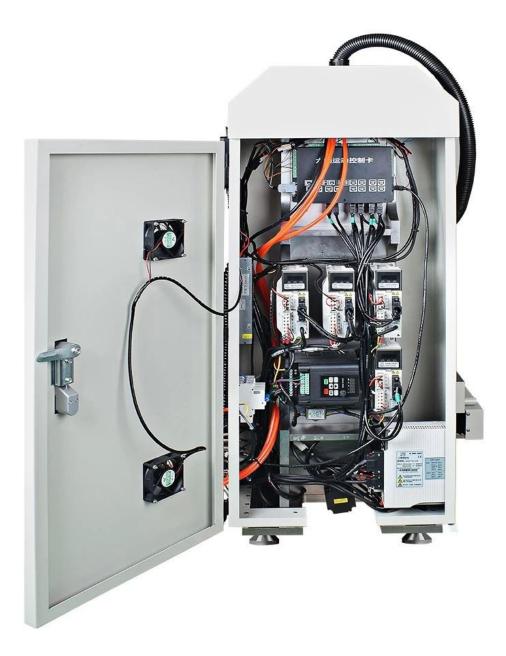

#### Higher precision:

- · Heavier steel structure
- · XHC control board
- · 2200w water-cooledspindle
- · 2005 Ball screw
- · Integrated high-speedmicro computer intelligent control chip.
- First STEEL STRUCTURE CNC3040 5axis in the Market
- RTCP software, supportsWin10
- Built in frequencey converterand without controller box
- Applicable to steel, aluminum, brass, copper, stone, granite etc.