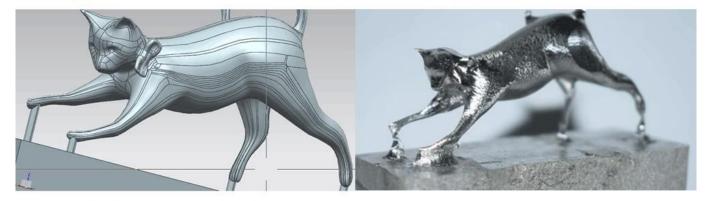

#### Material: Metal lead

Rough process: End mill: φ6, RPM:12000, Feed:1200mmpm, Zaxis each time cut:0.3mm Milling process: Ball mill: R2, RPM:12000, Feed:2000mmpm, Zaxis each time cut:0.05mm

3D model

## **Finished work**

After

China

Q&A:

1/ It is said that 5 axis programming is complicated, what can ido if I don't know how to program 5 axis code?

We have experienced 5 axis technician to help you with designing. We offer paidservice for 5 axis programing