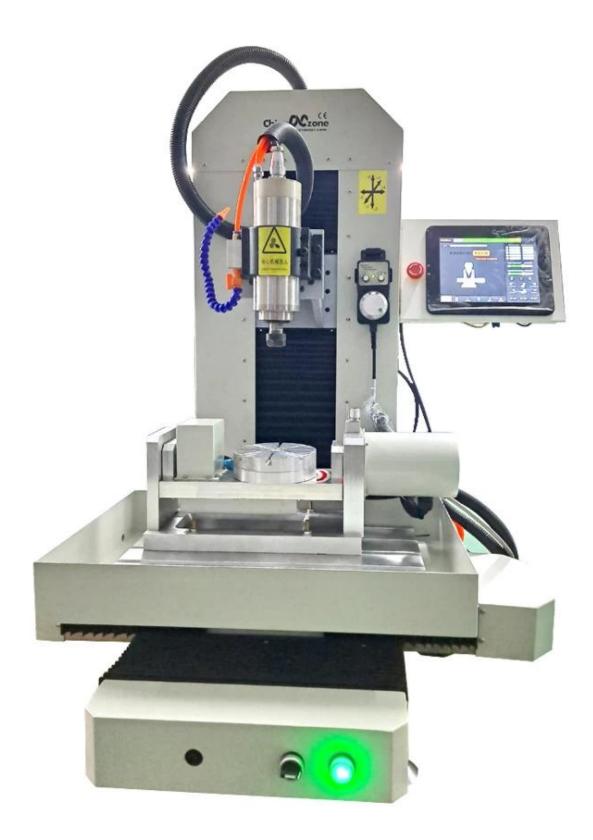

#### Higher precision:

- · Heavier steel structure
- · XHC control board
- · 2200w water-cooledspindle
- · 2005 Ball screw
- · Integrated high-speedmicro computer intelligent control chip.
- First STEEL STRUCTURE CNC3040 5axis in the Market
- RTCP software, supportsWin10
- Built in frequencey converterand without controller box
- Applicable to steel, aluminum, brass, copper, stone, granite etc.

### Machine model: Steel structure 3040 5axis