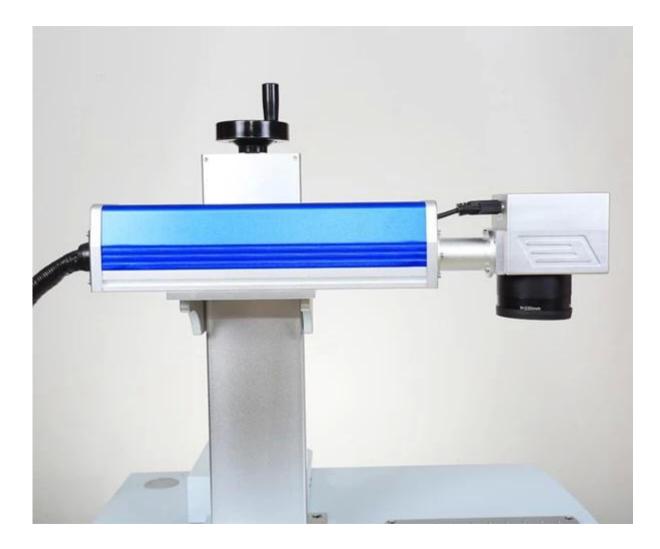

1.Mirror

Compact, suitable for harsh environments

Using a full set of German imported accessories, laser and galvanometer laser long service life

In a certain shock, vibration, high temperature or with ash, etc. Also can work normally under the harsh enironment.