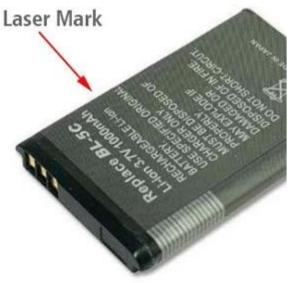

# Suitable for bad environment laser realize laser range through fiber optic cable transmission

Control system is easy to learn Can be used offline

Application industrial for this S005 10W/20W/30W/50W Fiber Laser Engraver Marker Machine Equipment System for Metal : Jewellery, Keyboards of cell phone, Auto parts, Electronic components, Electronic appliance, Communication apparatus, sanitary wares, buckles, kitchenware, Sanitary equipment's, Hardware tools, Knife, Glasses, Clock, Cooker, Stainless steel products etc.

## The material this S005 10W/20W/30W/50W Fiber Laser Engraver Marker Machine Equipment System for Metal

Engraving bar codes, decorative map, LOGO, factory number, production date, dial on all Metals (Gold, silver, copper, alloy, aluminum, steel, stainless steel, name card), Non-metal (Plastic: engineering plastic and hard plastic, etc. Used in electronic components integrated circuits, mobile communications, precision instruments, glasses watch and clocks, computer keyboard, accessories, auto parts, plastic buttons, plumbing fittings, sanitary ware, PVC pipe, medical equipment, packaging bottles, etc.)