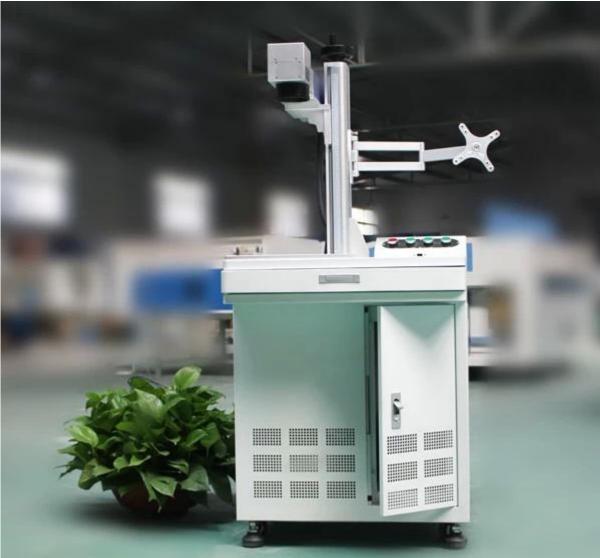

Product Highlight

ChinaCNCzone S005 Fiber Laser Engraver Marker Machine Equipment System for Metal

Have 10W/20W/30W/50W for your selection

Work range 110x110mm 150x150mm 200x200mm 220x220mm 300x300mm for selection

China CA

Desktop version

price Most competive with high configuration.

Compared with our <u>mini CNC router</u> such as <u>CNC 6040</u>, <u>CNC 6090</u>, this Portable <u>Fiber Laser</u> <u>Marking Machine</u> is specially designed for metal and non -metal engraving

9.Compact, lightweight, simple interface, flexible and adjustable processing direction.

10. The master switch, red light switch and galvanometer switch.

11. High precision scale.

This S005 Fiber Laser Engraver Marker Machine Equipment System mainly consists of four parts: fiber laser, galvanometer scanning system, computer control system and the worktable