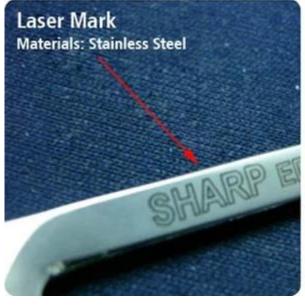

# Suitable for bad environment laser realize laser range through fiber optic cable transmission

Control system is easy to learn Can be used offline

Application industrial for this S005 10W/20W/30W/50W Fiber Laser Engraver Marker Machine Equipment System for Metal : Jewellery, Keyboards of cell phone, Auto parts, Electronic components, Electronic appliance, Communication apparatus, sanitary wares, buckles, kitchenware, Sanitary equipment's, Hardware tools, Knife, Glasses, Clock, Cooker, Stainless steel products etc.

## The material this S005 10W/20W/30W/50W Fiber Laser Engraver Marker Machine Equipment System for Metal

Engraving bar codes, decorative map, LOGO, factory number, production date, dial on all Metals (Gold, silver, copper, alloy, aluminum, steel, stainless steel, name card), Non-metal (Plastic: engineering plastic and hard plastic, etc. Used in electronic components integrated circuits, mobile communications, precision instruments, glasses watch and clocks, computer keyboard, accessories, auto parts, plastic buttons, plumbing fittings, sanitary ware, PVC pipe, medical equipment, packaging bottles, etc.)