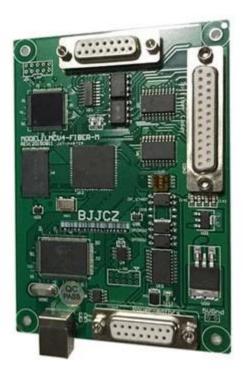

#### Crack version board

Original JCZ board

#### Software

| Board card          | Support of computer system | Work software                            |
|---------------------|----------------------------|------------------------------------------|
| Original JCZ board  | WinSeal XP/Win7/8/10       | Can support the latest<br>Ezcad software |
| Crack version board | WinSeal XP/Win7            | Can only support to<br>Ezcad2.9.4        |