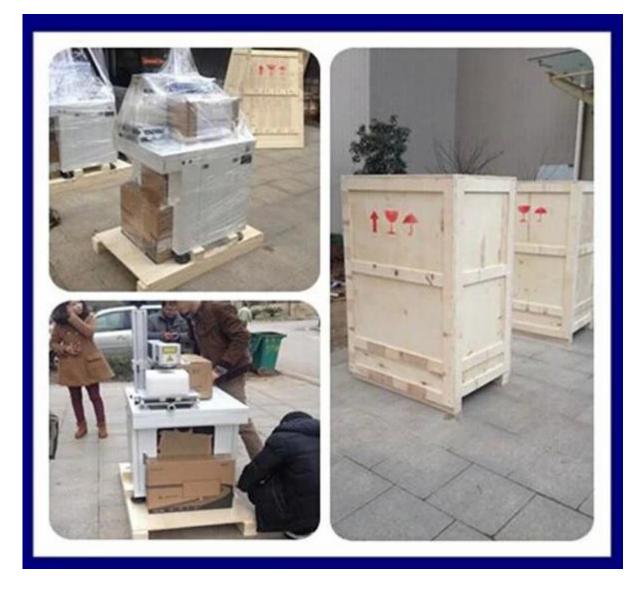

Rotary device:Optional

Weight:80KGS

Outside packing:100\*75\*158cm

Gross weight: 115KG

More details for this S005 10W/20W/30W/50W Fiber Laser Engraver Marker Machine Equipment System

Good sense of light Uniform illumination