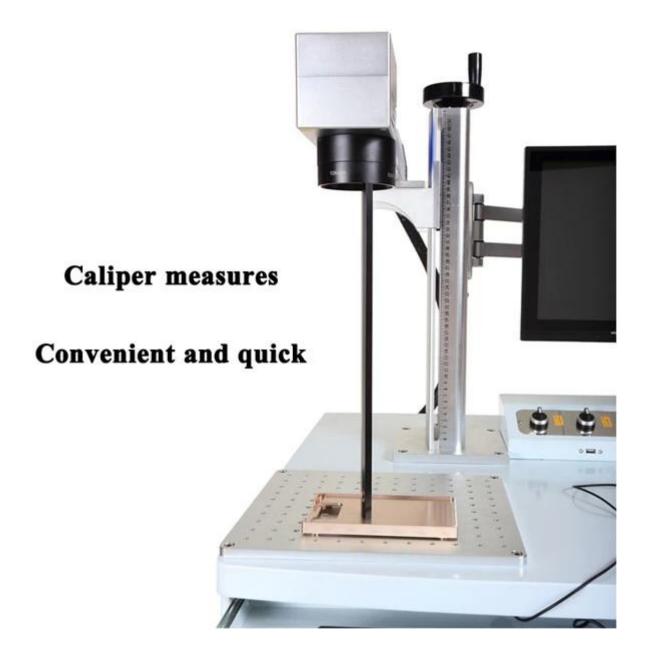

9.Compact, lightweight, simple interface, flexible and adjustable processing direction.

10. The master switch, red light switch and galvanometer switch.

11. High precision scale.

This S005 Fiber Laser Engraver Marker Machine Equipment System mainly consists of four parts: fiber laser, galvanometer scanning system, computer control system and the worktable

#### 0