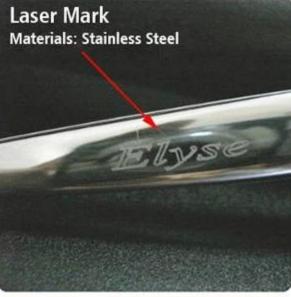

# Suitable for bad environment laser realize laser range through fiber optic cable transmission

Control system is easy to learn Can be used offline

Application industrial for this S005 10W/20W/30W/50W Fiber Laser Engraver Marker Machine Equipment System for Metal : Jewellery, Keyboards of cell phone, Auto parts, Electronic components, Electronic appliance, Communication apparatus, sanitary wares, buckles, kitchenware, Sanitary equipment's, Hardware tools, Knife, Glasses, Clock, Cooker, Stainless steel products etc.

## The material this S005 10W/20W/30W/50W Fiber Laser Engraver Marker Machine Equipment System for Metal

Engraving bar codes, decorative map, LOGO, factory number, production date, dial on all Metals (Gold, silver, copper, alloy, aluminum, steel, stainless steel, name card), Non-metal (Plastic: engineering plastic and hard plastic, etc. Used in electronic components integrated circuits, mobile communications, precision instruments, glasses watch and clocks, computer keyboard, accessories, auto parts, plastic buttons, plumbing fittings, sanitary ware, PVC pipe, medical equipment, packaging bottles, etc.)