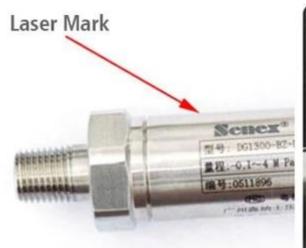

# Suitable for bad environment laser realize laser range through fiber optic cable transmission

Control system is easy to learn Can be used offline

Application industrial for this S005 10W/20W/30W/50W Fiber Laser Engraver Marker Machine Equipment System for Metal : Jewellery, Keyboards of cell phone, Auto parts, Electronic components, Electronic appliance, Communication apparatus, sanitary wares, buckles, kitchenware, Sanitary equipment's, Hardware tools, Knife, Glasses, Clock, Cooker, Stainless steel products etc.

## The material this S005 10W/20W/30W/50W Fiber Laser Engraver Marker Machine Equipment System for Metal

Engraving bar codes, decorative map, LOGO, factory number, production date, dial on all Metals (Gold, silver, copper, alloy, aluminum, steel, stainless steel, name card), Non-metal (Plastic: engineering plastic and hard plastic, etc. Used in electronic components integrated circuits, mobile communications, precision instruments, glasses watch and clocks, computer keyboard, accessories, auto parts, plastic buttons, plumbing fittings, sanitary ware, PVC pipe, medical equipment, packaging bottles, etc.)