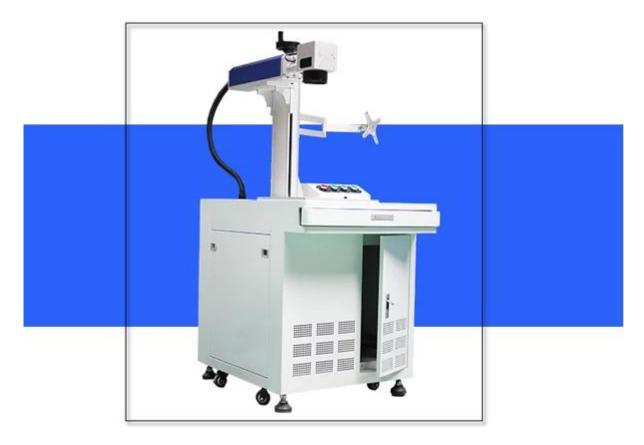

Product Highlight

ChinaCNCzone S005 Fiber Laser Engraver Marker Machine Equipment System for Metal

Have 10W/20W/30W/50W for your selection

Work range 110x110mm 150x150mm 200x200mm 220x220mm 300x300mm for selection

China CA

Desktop version

price Most competive with high configuration.

Compared with our <u>mini CNC router</u> such as <u>CNC 6040</u>, <u>CNC 6090</u>, this Portable <u>Fiber Laser</u> <u>Marking Machine</u> is specially designed for metal and non -metal engraving

9.Compact, lightweight, simple interface, flexible and adjustable processing direction.

10. The master switch, red light switch and galvanometer switch.

11. High precision scale.

This S005 Fiber Laser Engraver Marker Machine Equipment System mainly consists of four parts: fiber laser, galvanometer scanning system, computer control system and the worktable