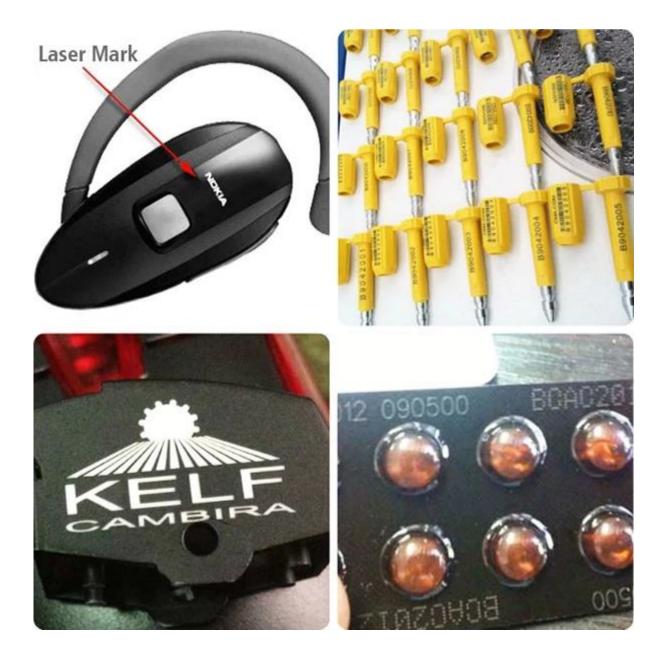

# Suitable for bad environment laser realize laser range through fiber optic cable transmission

Control system is easy to learn Can be used offline

Application industrial for this S005 10W/20W/30W/50W Fiber Laser Engraver Marker Machine Equipment System for Metal : Jewellery, Keyboards of cell phone, Auto parts, Electronic components, Electronic appliance, Communication apparatus, sanitary wares, buckles, kitchenware, Sanitary equipment's, Hardware tools, Knife, Glasses, Clock, Cooker, Stainless steel products etc.

## The material this S005 10W/20W/30W/50W Fiber Laser Engraver Marker Machine Equipment System for Metal

Engraving bar codes, decorative map, LOGO, factory number, production date, dial on all Metals (Gold, silver, copper, alloy, aluminum, steel, stainless steel, name card), Non-metal (Plastic: engineering plastic and hard plastic, etc. Used in electronic components integrated circuits, mobile communications, precision instruments, glasses watch and clocks, computer keyboard, accessories, auto parts, plastic buttons, plumbing fittings, sanitary ware, PVC pipe, medical equipment, packaging bottles, etc.)