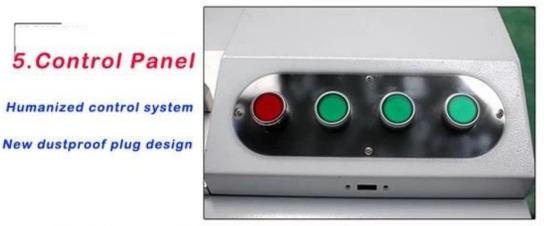

9.Compact, lightweight, simple interface, flexible and adjustable processing direction.

10. The master switch, red light switch and galvanometer switch.

11. High precision scale.

This S005 Fiber Laser Engraver Marker Machine Equipment System mainly consists of four parts: fiber laser, galvanometer scanning system, computer control system and the worktable