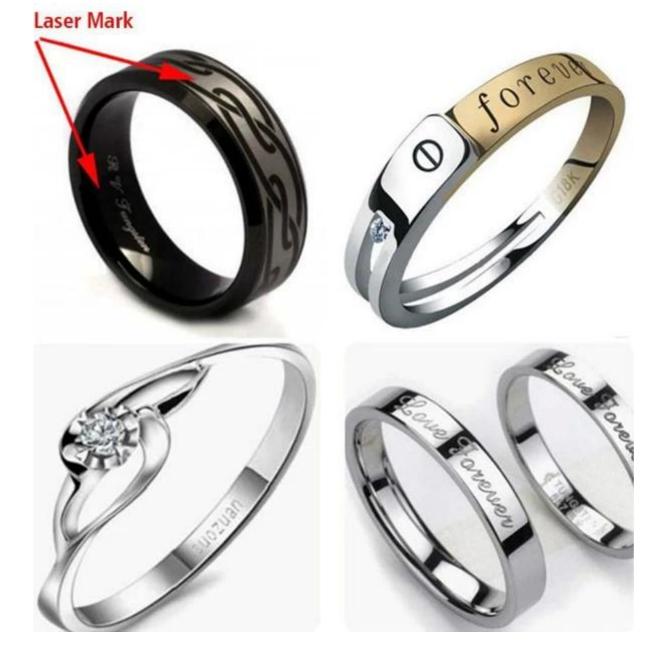

# Suitable for bad environment laser realize laser range through fiber optic cable transmission

Control system is easy to learn Can be used offline

Application industrial for this S005 10W/20W/30W/50W Fiber Laser Engraver Marker Machine Equipment System for Metal : Jewellery, Keyboards of cell phone, Auto parts, Electronic components, Electronic appliance, Communication apparatus, sanitary wares, buckles, kitchenware, Sanitary equipment's, Hardware tools, Knife, Glasses, Clock, Cooker, Stainless steel products etc.

## The material this S005 10W/20W/30W/50W Fiber Laser Engraver Marker Machine Equipment System for Metal

Engraving bar codes, decorative map, LOGO, factory number, production date, dial on all Metals (Gold, silver, copper, alloy, aluminum, steel, stainless steel, name card), Non-metal (Plastic: engineering plastic and hard plastic, etc. Used in electronic components integrated circuits, mobile communications, precision instruments, glasses watch and clocks, computer keyboard, accessories, auto parts, plastic buttons, plumbing fittings, sanitary ware, PVC pipe, medical equipment, packaging bottles, etc.)