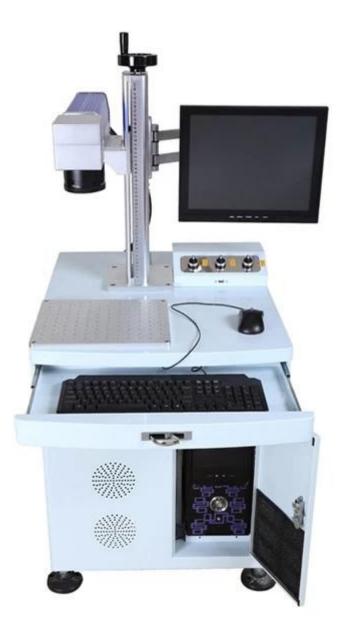

Product Highlight

ChinaCNCzone S005 Fiber Laser Engraver Marker Machine Equipment System for Metal

Have 10W/20W/30W/50W for your selection

Work range 110x110mm 150x150mm 200x200mm 220x220mm 300x300mm for selection

China CA

Desktop version

price Most competive with high configuration.

Compared with our <u>mini CNC router</u> such as <u>CNC 6040</u>, <u>CNC 6090</u>, this Portable <u>Fiber Laser</u> <u>Marking Machine</u> is specially designed for metal and non -metal engraving

Main features for this S005 Fiber Laser Engraver Machine Equipment System

1.Optical Fiber Laser, environment friendly, easy maintenance.

2.Life of the laser can be up to 100000 hours.

3.Desktop version

4.Easy operation software, compatible with PHOTOSHOP, CORELDRAW, AUTOCAD