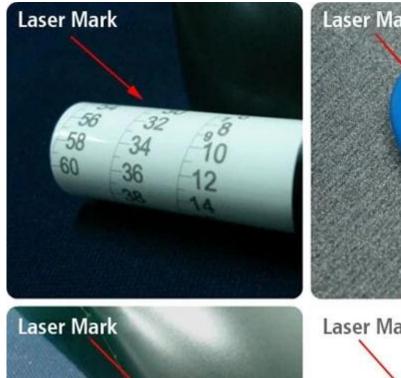

# Suitable for bad environment laser realize laser range through fiber optic cable transmission

Control system is easy to learn Can be used offline

Application industrial for this S005 10W/20W/30W/50W Fiber Laser Engraver Marker Machine Equipment System for Metal : Jewellery, Keyboards of cell phone, Auto parts, Electronic components, Electronic appliance, Communication apparatus, sanitary wares, buckles, kitchenware, Sanitary equipment's, Hardware tools, Knife, Glasses, Clock, Cooker, Stainless steel products etc.

## The material this S005 10W/20W/30W/50W Fiber Laser Engraver Marker Machine Equipment System for Metal

Engraving bar codes, decorative map, LOGO, factory number, production date, dial on all Metals (Gold, silver, copper, alloy, aluminum, steel, stainless steel, name card), Non-metal (Plastic: engineering plastic and hard plastic, etc. Used in electronic components integrated circuits, mobile communications, precision instruments, glasses watch and clocks, computer keyboard, accessories, auto parts, plastic buttons, plumbing fittings, sanitary ware, PVC pipe, medical equipment, packaging bottles, etc.)