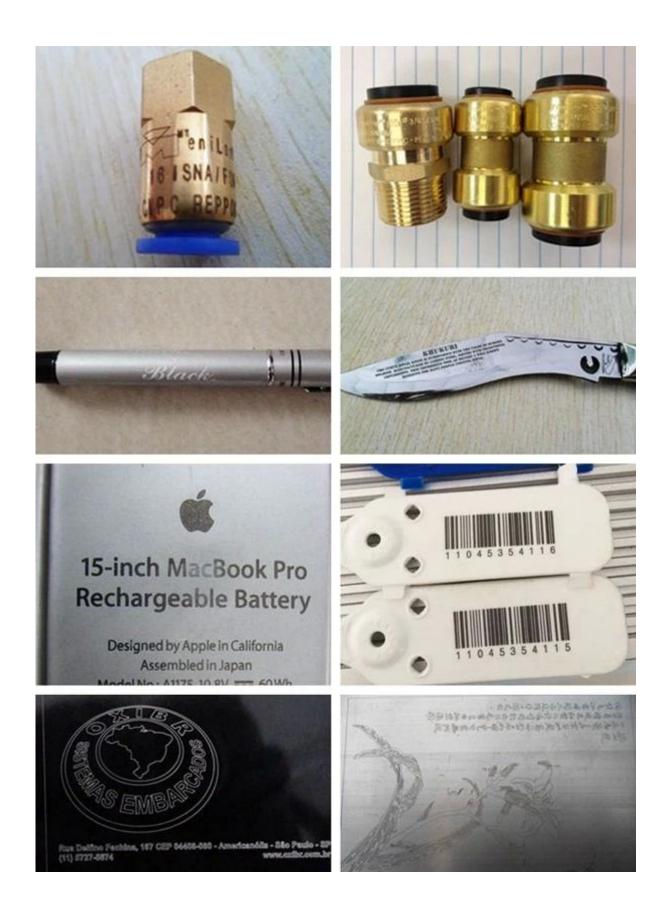

# Suitable for bad environment laser realize laser range through fiber optic cable transmission

Control system is easy to learn Can be used offline

Application industrial for this S005 10W/20W/30W/50W Fiber Laser Engraver Marker Machine Equipment System for Metal : Jewellery, Keyboards of cell phone, Auto parts, Electronic components, Electronic appliance, Communication apparatus, sanitary wares, buckles, kitchenware, Sanitary equipment's, Hardware tools, Knife, Glasses, Clock, Cooker, Stainless steel products etc.

## The material this S005 10W/20W/30W/50W Fiber Laser Engraver Marker Machine Equipment System for Metal

Engraving bar codes, decorative map, LOGO, factory number, production date, dial on all Metals (Gold, silver, copper, alloy, aluminum, steel, stainless steel, name card), Non-metal (Plastic: engineering plastic and hard plastic, etc. Used in electronic components integrated circuits, mobile communications, precision instruments, glasses watch and clocks, computer keyboard, accessories, auto parts, plastic buttons, plumbing fittings, sanitary ware, PVC pipe, medical equipment, packaging bottles, etc.)