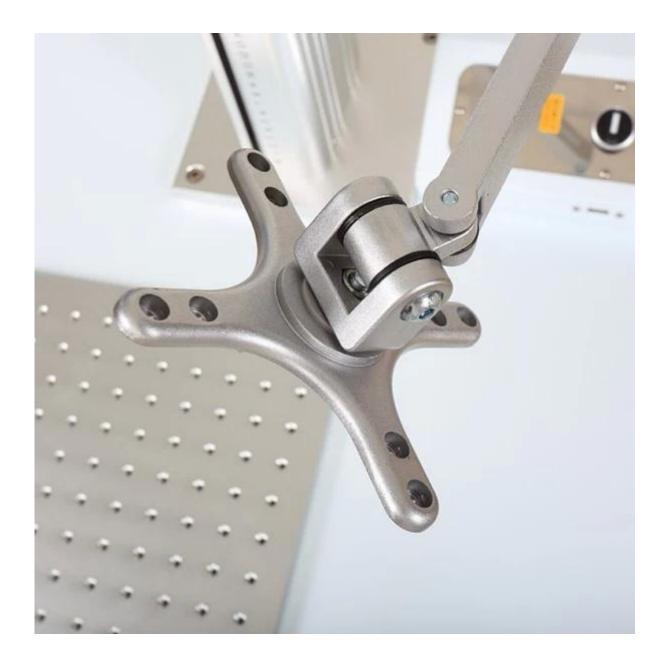

-----------------|------------------------------------------|
| Original JCZ board  | WinSeal XP/Win7/8/10       | Can support the latest<br>Ezcad software |
| Crack version board | WinSeal XP/Win7            | Can only support to<br>Ezcad2.9.4        |





#### Voltage :110V/220V

Fiber Laser Source: Maxphotonics (RAYCUS / IPG laser optional)

Output Power:10W/20W/30W/50W for selection

Laser wavelength:1064nm

Modulation frequency range:20-100kHz

Speed:0-8000mm/s

Precision:±0.003mm

Minimum line width:0.015mm

Minimum height of characters:0.15mm

Cooling way:Air cooling

Marking range:110x110mm 150x150mm 200x200mm 220X220mm 300X300mm

Laser power supply:0.5KW,220V/50Hz, 110V/60HZ

Rotary device:Optional

Weight:80KGS

Outside packing:100\*75\*158cm

Gross weight: 115KG



























More details for this S005 10W/20W/30W/50W Fiber Laser Engraver Marker Machine Equipment System



Good sense of light Uniform illumination

1.Mirror

Compact, suitable for harsh environments



Using a full set of German imported accessories, laser and galvanometer laser long service life



In a certain shock, vibration, high temperature or with ash, etc. Also can work normally under the harsh enironment.



4. Work Platform

Small size

compact structure

# Suitable for bad environment laser realize laser range through fiber optic cable transmission



Control system is easy to learn Can be used offline







Application industrial for this S005 10W/20W/30W/50W Fiber Laser Engraver Marker Machine Equipment System for Metal : Jewellery, Keyboards of cell phone, Auto parts, E