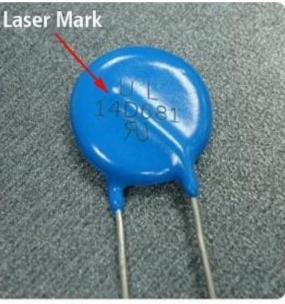

# Suitable for bad environment laser realize laser range through fiber optic cable transmission

Control system is easy to learn Can be used offline

Application industrial for this S005 10W/20W/30W/50W Fiber Laser Engraver Marker Machine Equipment System for Metal : Jewellery, Keyboards of cell phone, Auto parts, Electronic components, Electronic appliance, Communication apparatus, sanitary wares, buckles, kitchenware, Sanitary equipment's, Hardware tools, Knife, Glasses, Clock, Cooker, Stainless steel products etc.

## The material this S005 10W/20W/30W/50W Fiber Laser Engraver Marker Machine Equipment System for Metal

Engraving bar codes, decorative map, LOGO, factory number, production date, dial on all Metals (Gold, silver, copper, alloy, aluminum, steel, stainless steel, name card), Non-metal (Plastic: engineering plastic and hard plastic, etc. Used in electronic components integrated circuits, mobile communications, precision instruments, glasses watch and clocks, computer keyboard, accessories, auto parts, plastic buttons, plumbing fittings, sanitary ware, PVC pipe, medical equipment, packaging bottles, etc.)