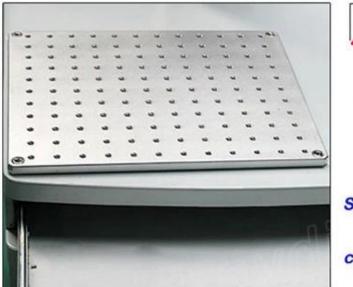

ion frequency range:20-100kHz

Speed:0-8000mm/s

Precision:±0.003mm

Minimum line width:0.015mm

Minimum height of characters:0.15mm

Cooling way:Air cooling

Marking range:110x110mm 150x150mm 200x200mm 220X220mm 300X300mm

Laser power supply:0.5KW,220V/50Hz, 110V/60HZ

Rotary device:Optional

Weight:80KGS

Outside packing:100\*75\*158cm

Gross weight: 115KG



























More details for this S005 10W/20W/30W/50W Fiber Laser Engraver Marker Machine Equipment System



Good sense of light Uniform illumination

1.Mirror

Compact, suitable for harsh environments



Using a full set of German imported accessories, laser and galvanometer laser long service life



In a certain shock, vibration, high temperature or with ash, etc. Also can work normally under the harsh enironment.



4. Work Platform

Small size

compact structure

# Suitable for bad environment laser realize laser range through fiber optic cable transmission



Control system is easy to learn Can be used offline







Application industrial for this S005 10W/20W/30W/50W Fiber Laser Engraver Marker Machine Equipment System for Metal : Jewellery, Keyboards of cell phone, Auto parts, Electronic components, Electronic appliance, Communication apparatus, sanitary wares, buckles, kitchenware, Sanitary equipment's, Hardware tools, Knife, Glasses, Clock, Cooker, Stainless steel products etc.

## The material this S005 10W/20W/30W/50W Fiber Laser Engraver Marker Machine Equipment System for Metal

Engraving bar codes, decorative map, LOGO, factory number, production date, dial on all Metals (Gold, silver, c