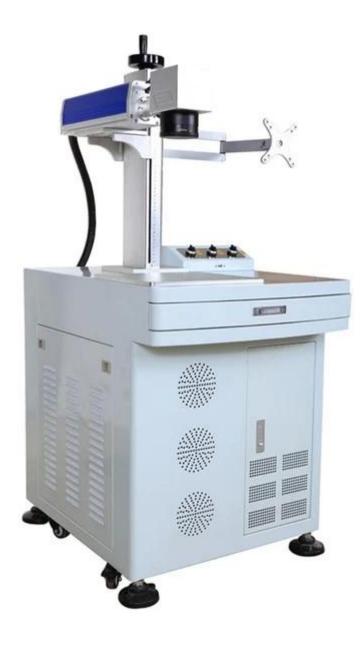

Product Highlight

ChinaCNCzone S005 Fiber Laser Engraver Marker Machine Equipment System for Metal

Have 10W/20W/30W/50W for your selection

Work range 110x110mm 150x150mm 200x200mm 220x220mm 300x300mm for selection

China CA

Desktop version

price Most competive with high configuration.

Compared with our <u>mini CNC router</u> such as <u>CNC 6040</u>, <u>CNC 6090</u>, this Portable <u>Fiber Laser</u> <u>Marking Machine</u> is specially designed for metal and non -metal engraving

Main features for this S005 Fiber Laser Engraver Machine Equipment System

1.Optical Fiber Laser, environment friendly, easy maintenance.

2.Life of the laser can be up to 100000 hours.

3.Desktop version

4.Easy operation software, compatible with PHOTOSHOP, CORELDRAW, AUTOCAD