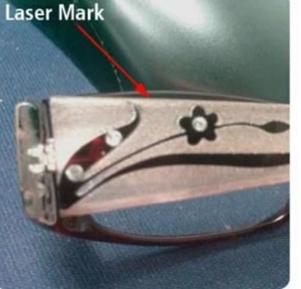

# Suitable for bad environment laser realize laser range through fiber optic cable transmission

Control system is easy to learn Can be used offline

Application industrial for this S005 10W/20W/30W/50W Fiber Laser Engraver Marker Machine Equipment System for Metal : Jewellery, Keyboards of cell phone, Auto parts, Electronic components, Electronic appliance, Communication apparatus, sanitary wares, buckles, kitchenware, Sanitary equipment's, Hardware tools, Knife, Glasses, Clock, Cooker, Stainless steel products etc.

## The material this S005 10W/20W/30W/50W Fiber Laser Engraver Marker Machine Equipment System for Metal

Engraving bar codes, decorative map, LOGO, factory number, production date, dial on all Metals (Gold, silver, copper, alloy, aluminum, steel, stainless steel, name card), Non-metal (Plastic: engineering plastic and hard plastic, etc. Used in electronic components integrated circuits, mobile communications, precision instruments, glasses watch and clocks, computer keyboard, accessories, auto parts, plastic buttons, plumbing fittings, sanitary ware, PVC pipe, medical equipment, packaging bottles, etc.)