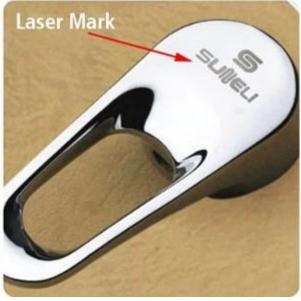

# Suitable for bad environment laser realize laser range through fiber optic cable transmission

Control system is easy to learn Can be used offline

Application industrial for this S005 10W/20W/30W/50W Fiber Laser Engraver Marker Machine Equipment System for Metal : Jewellery, Keyboards of cell phone, Auto parts, Electronic components, Electronic appliance, Communication apparatus, sanitary wares, buckles, kitchenware, Sanitary equipment's, Hardware tools, Knife, Glasses, Clock, Cooker, Stainless steel products etc.