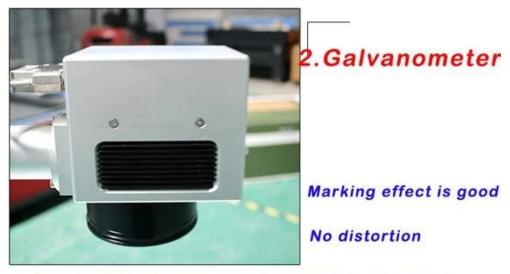

5. Runs without consumable spare parts, no need maintenance, great for continuous working.

6.The galvanometer scanning system is made of optical scanner and servo control of two parts, the whole system adopts new technology, new material, new design and manufacturing.