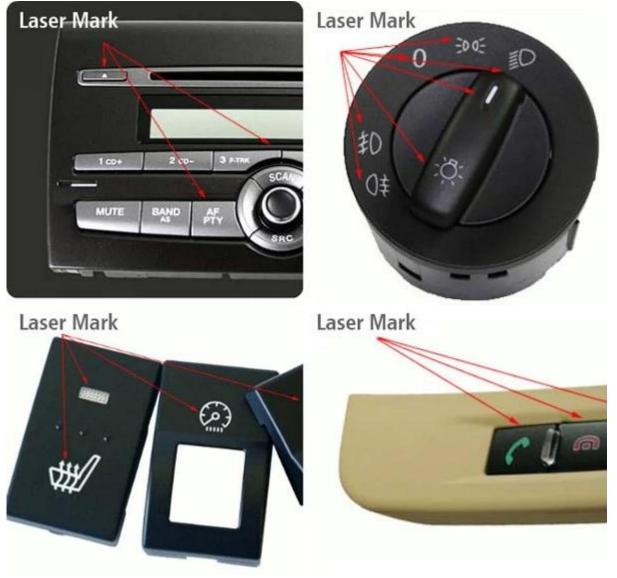

# Suitable for bad environment laser realize laser range through fiber optic cable transmission

Control system is easy to learn Can be used offline

Application industrial for this S005 10W/20W/30W/50W Fiber Laser Engraver Marker Machine Equipment System for Metal : Jewellery, Keyboards of cell phone, Auto parts, Electronic components, Electronic appliance, Communication apparatus, sanitary wares, buckles, kitchenware, Sanitary equipment's, Hardware tools, Knife, Glasses, Clock, Cooker, Stainless steel products etc.

## The material this S005 10W/20W/30W/50W Fiber Laser Engraver Marker Machine Equipment System for Metal

Engraving bar codes, decorative map, LOGO, factory number, production date, dial on all Metals (Gold, silver, copper, alloy, aluminum, steel, stainless steel, name card), Non-metal (Plastic: engineering plastic and hard plastic, etc. Used in electronic components integrated circuits, mobile communications, precision instruments, glasses watch and clocks, computer keyboard, accessories, auto parts, plastic buttons, plumbing fittings, sanitary ware, PVC pipe, medical equipment, packaging bottles, etc.)