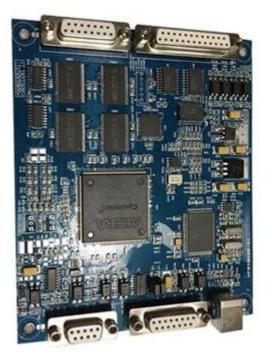

#### Crack version board

Original JCZ board

#### Software

| Board card          | Support of computer system | Work software                            |
|---------------------|----------------------------|------------------------------------------|
| Original JCZ board  | WinSeal XP/Win7/8/10       | Can support the latest<br>Ezcad software |
| Crack version board | WinSeal XP/Win7            | Can only support to<br>Ezcad2.9.4        |