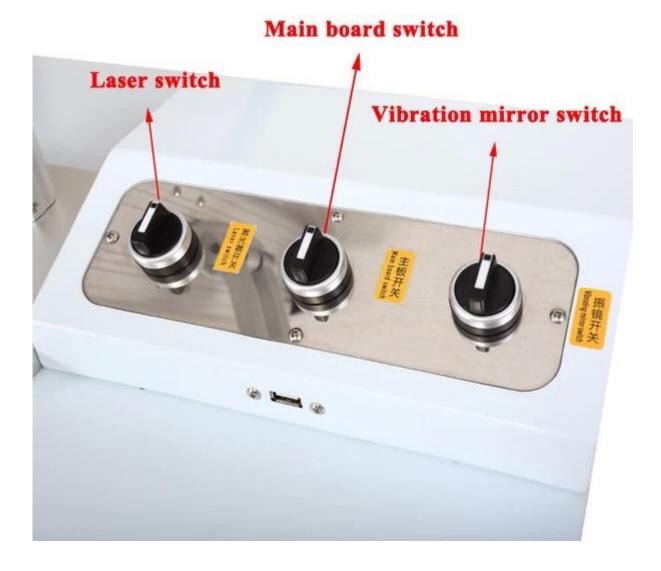

9.Compact, lightweight, simple interface, flexible and adjustable processing direction.

10. The master switch, red light switch and galvanometer switch.

11. High precision scale.

This S005 Fiber Laser Engraver Marker Machine Equipment System mainly consists of four parts: fiber laser, galvanometer scanning system, computer control system and the worktable