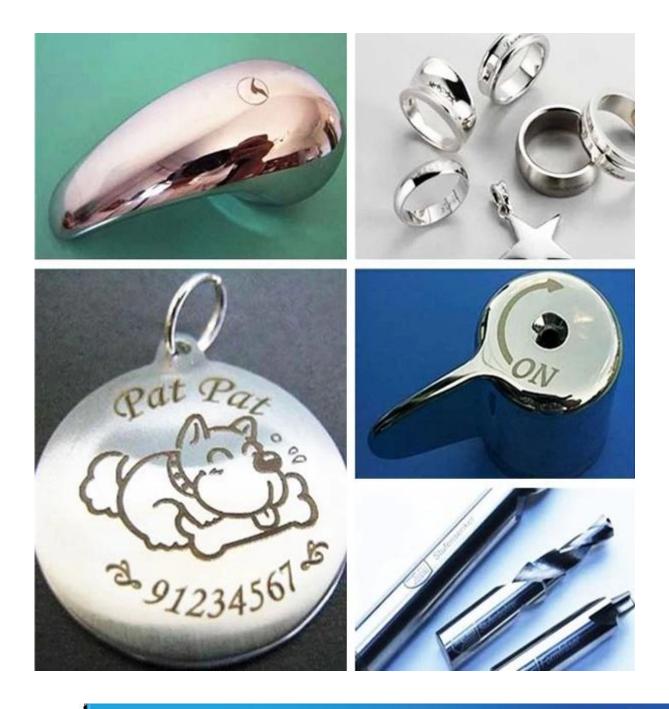

# Suitable for bad environment laser realize laser range through fiber optic cable transmission

Control system is easy to learn Can be used offline

Application industrial for this S005 10W/20W/30W/50W Fiber Laser Engraver Marker Machine Equipment System for Metal : Jewellery, Keyboards of cell phone, Auto parts, Electronic components, Electronic appliance, Communication apparatus, sanitary wares, buckles, kitchenware, Sanitary equipment's, Hardware tools, Knife, Glasses, Clock, Cooker, Stainless steel products etc.

## The material this S005 10W/20W/30W/50W Fiber Laser Engraver Marker Machine Equipment System for Metal

Engraving bar codes, decorative map, LOGO, factory number, production date, dial on all Metals (Gold, silver, copper, alloy, aluminum, steel, stainless steel, name card), Non-metal (Plastic: engineering plastic and hard plastic, etc. Used in electronic components integrated circuits, mobile communications, precision instruments, glasses watch and clocks, computer keyboard, accessories, auto parts, plastic buttons, plumbing fittings, sanitary ware, PVC pipe, medical equipment, packaging bottles, etc.)