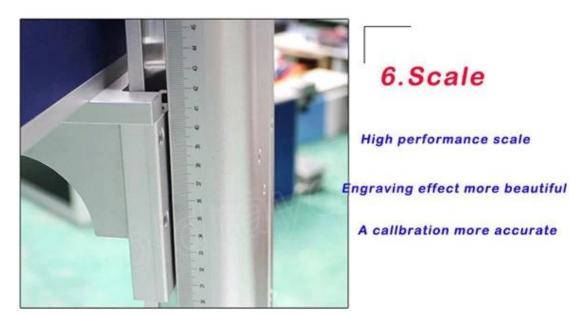

9.Compact, lightweight, simple interface, flexible and adjustable processing direction.

10. The master switch, red light switch and galvanometer switch.

11. High precision scale.

This S005 Fiber Laser Engraver Marker Machine Equipment System mainly consists of four parts: fiber laser, galvanometer scanning system, computer control system and the worktable