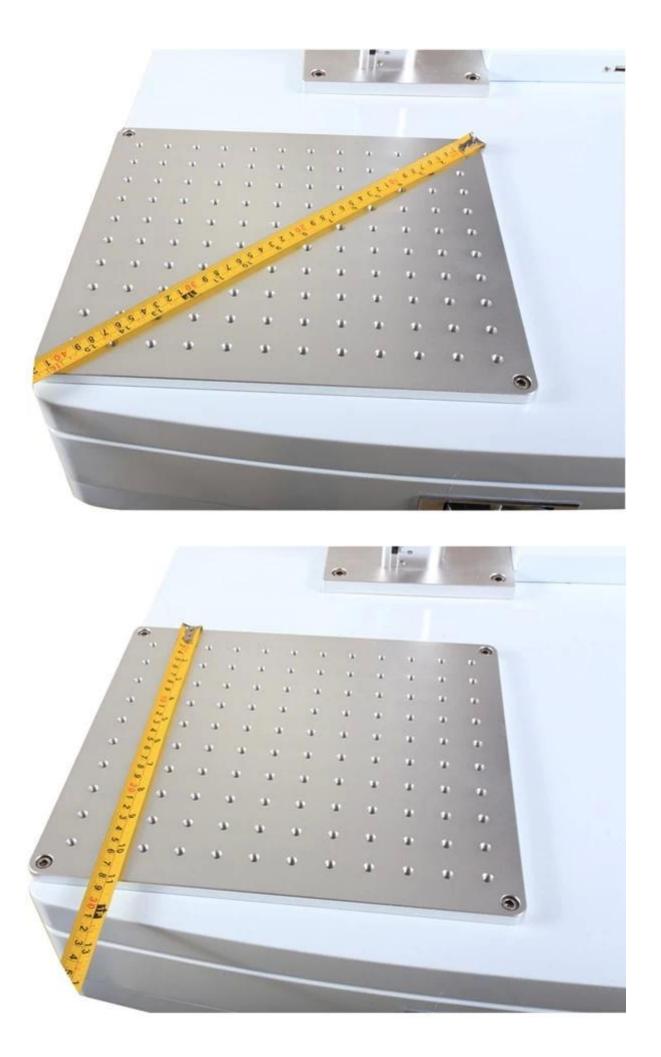

-------|------------------------------------------|
| Original JCZ board  | WinSeal XP/Win7/8/10       | Can support the latest<br>Ezcad software |
| Crack version board | WinSeal XP/Win7            | Can only support to<br>Ezcad2.9.4        |





#### Voltage :110V/220V

Fiber Laser Source: Maxphotonics (RAYCUS / IPG laser optional)

Output Power:10W/20W/30W/50W for selection

Laser wavelength:1064nm

Modulation frequency range:20-100kHz

Speed:0-8000mm/s

Precision:±0.003mm

Minimum line width:0.015mm

Minimum height of characters:0.15mm

Cooling way:Air cooling

Marking range:110x110mm 150x150mm 200x200mm 220X220mm 300X300mm

Laser power supply:0.5KW,220V/50Hz, 110V/60HZ

Rotary device:Optional

Weight:80KGS

Outside packing:100\*75\*158cm

Gross weight: 115KG



























More details for this S005 10W/20W/30W/50W Fiber Laser Engraver Marker Machine Equipment System



Good sense of light Uniform illumination

1.Mirror

Compact, suitable for harsh environments



Using a full set of German imported accessories, laser and galvanometer laser long service life



In a certain shock, vibration, high temperature or with ash, etc. Also can work normally under the harsh enironment.



4. Work Platform

Small size

compact structure

# Suitable for bad environment laser realize laser range through fiber optic cable transmission



Control system is easy to learn Can be used offline







Application industrial for this S005 10W/20W/30W/50W Fiber Laser Engraver Marker Machine Equipment System for Metal : Jewellery, Keyboards of cell phone, Auto parts, Electronic