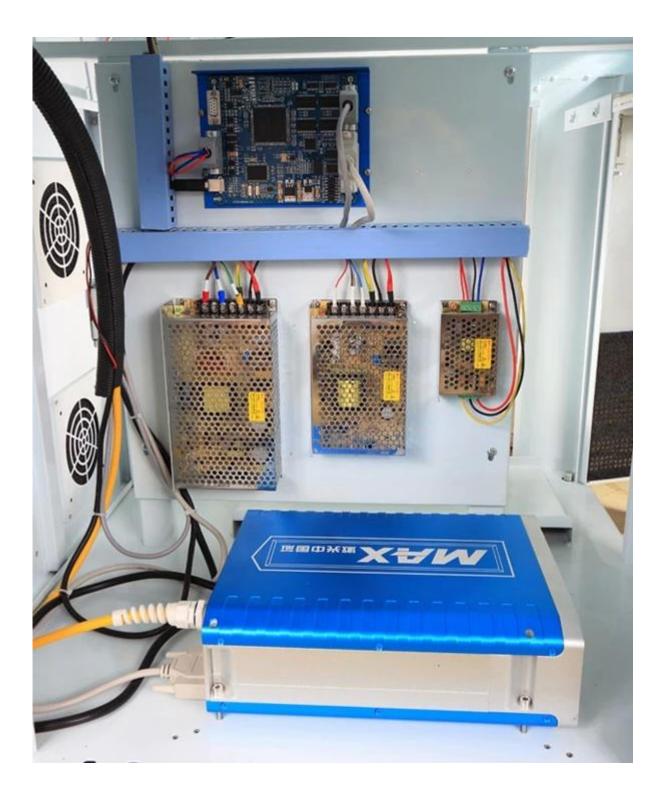

| Name                | Origin(brand)   | Remarks                                                                                                  |  |
|---------------------|-----------------|----------------------------------------------------------------------------------------------------------|--|
| Optical maser       | Maxphotonics    | Long service life, high reliability, fine beam<br>quality                                                |  |
| Galvo<br>mirror     | 290mm           | Fine marking, more quick and high reliability                                                            |  |
| F-0 lens            | wavelength      | High quality optical device                                                                              |  |
| Marking<br>software | Somware (E7cad/ | Powerful, simple and convenient operation,<br>Auto-cad, CorelDraw, Photoshop software<br>compatible form |  |
| Control cabinet     | China           | Optical fiber special cabinet, all the mold production, high seal                                        |  |