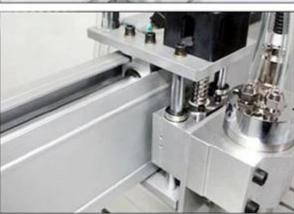

#### **Outstanding features as below**

- 1. BAll Screw, high precision
- 2. Can be updated into 3040 CNC 4 Axis Router easily.
- 3. 230W /500W DC spindle for selection.
- 4. Limited switch added.
- 5. Auto-Checking function, easy to set origin of Z axis
- 6. Technical support always available, video supported.
- 7. Software: compatible with Mach3 or USB CNC software.
- 8. CE approved
- 9. Can be connected with computer by parallel port and notebook by USB interface
- 10. English manual available.
- 11. Can engrave material such acrylic, brass, wood, aluminum, PCB and so on.
- 12. From reliable & trustable profesional China CNC Router manufacturer.
- 13. Original Mach3 software can be provided.

| aluminum alloy 6063 and 6061                   |
|------------------------------------------------|
| 1204 Ball Screw                                |
| Dia.16mm chrome plate shafts                   |
| Dia.20mm chrome plate shafts                   |
| Dia.13mm chrome plate shafts                   |
| 57 two-phase 2.5A                              |
| Brand new 230w dc motor 1000~8000PRM/Min       |
| ER11/3.175 mm                                  |
| 0.05mm                                         |
| radial beat accyracy is 0.03 mm                |
| G code, or any MACH3 support format file       |
| Windows xp/ Windows 7                          |
| 0-3500mm/min                                   |
| 300-2500mm/min (different materials different) |
| On board parallel port and USB port            |
| Mach3, USB CNC, EMC2                           |
| Emergency stop button                          |
| AC220V/110V                                    |
|                                                |