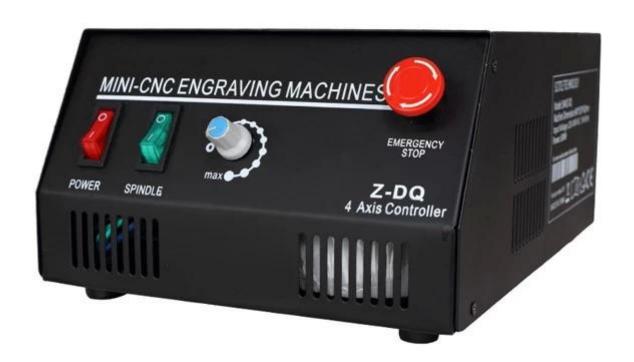

#### **Outstanding features as below**

- 1. BAll Screw, high precision
- 2. Can be updated into 3040 CNC 4 Axis Router easily.
- 3. 230W /500W DC spindle for selection.
- 4. Limited switch added.
- 5. Auto-Checking function, easy to set origin of Z axis
- 6. Technical support always available, video supported.
- 7. Software: compatible with Mach3 or USB CNC software.
- 8. CE approved
- 9. Can be connected with computer by parallel port and notebook by USB interface
- 10. English manual available.
- 11. Can engrave material such acrylic, brass, wood, aluminum, PCB and so on.
- 12. From reliable & trustable profesional China CNC Router manufacturer.
- 13. Original Mach3 software can be provided.

| aluminum alloy 6063 and 6061                   |
|------------------------------------------------|
| 1204 Ball Screw                                |
| Dia.16mm chrome plate shafts                   |
| Dia.20mm chrome plate shafts                   |
| Dia.13mm chrome plate shafts                   |
| 57 two-phase 2.5A                              |
| Brand new 230w dc motor 1000~8000PRM/Min       |
| ER11/3.175 mm                                  |
| 0.05mm                                         |
| radial beat accyracy is 0.03 mm                |
| G code, or any MACH3 support format file       |
| Windows xp/ Windows 7                          |
| 0-3500mm/min                                   |
| 300-2500mm/min (different materials different) |
| On board parallel port and USB port            |
| Mach3, USB CNC, EMC2                           |
| Emergency stop button                          |
| AC220V/110V                                    |
|                                                |