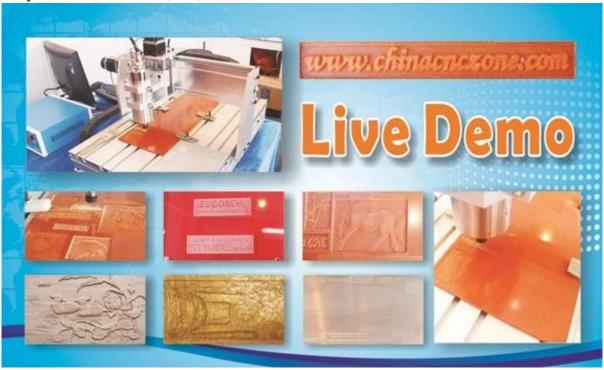

# 04 Applications

This **CNC 3040Z-DQ/ CNC 3040T 3 Axis CNC Milling Machine** can be widely used to engrave wood, acrylic, brass, alumimun,PVC, PCB and so on.

ChinaCNCzone team always welcome customers from all over the world to visit our factory, and let us provide the best diffirent models mini CNC routers for users together.