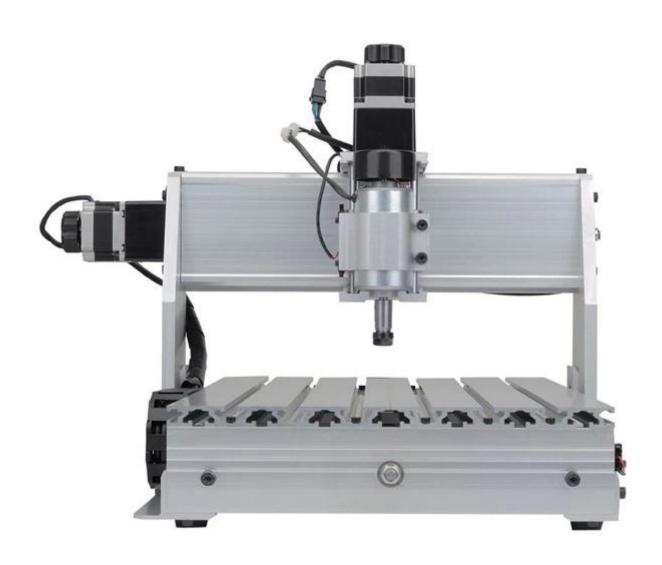

#### CNC 3040Z-DQ/ CNC 3040T 3 Axis CNC Milling Machine, widely used, competitive price.

#### **Outstanding features as below**

- 1. BAll Screw, high precision
- 2. Can be updated into 3040 CNC 4 Axis Router easily.
- 3. 230W /500W DC spindle for selection.
- 4. Limited switch added.
- 5. Auto-Checking function, easy to set origin of Z axis
- 6. Technical support always available, video supported.
- 7. Software: compatible with Mach3 or USB CNC software.
- 8. CE approved
- 9. Can be connected with computer by parallel port and notebook by USB interface
- 10. English manual available.
- 11. Can engrave material such acrylic, brass, wood, aluminum, PCB and so on.
- 12. From reliable & trustable profesional China CNC Router manufacturer.
- 13. Original Mach3 software can be provided.