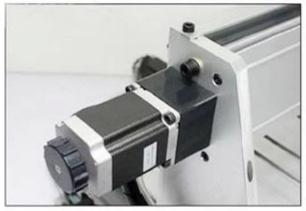

#### **Outstanding features as below**

- 1. BAll Screw, high precision
- 2. Can be updated into 3040 CNC 4 Axis Router easily.
- 3. 230W /500W DC spindle for selection.
- 4. Limited switch added.
- 5. Auto-Checking function, easy to set origin of Z axis
- 6. Technical support always available, video supported.
- 7. Software: compatible with Mach3 or USB CNC software.
- 8. CE approved
- 9. Can be connected with computer by parallel port and notebook by USB interface
- 10. English manual available.
- 11. Can engrave material such acrylic, brass, wood, aluminum, PCB and so on.
- 12. From reliable & trustable profesional China CNC Router manufacturer.
- 13. Original Mach3 software can be provided.

| aluminum alloy 6063 and 6061                   |
|------------------------------------------------|
| 1204 Ball Screw                                |
| Dia.16mm chrome plate shafts                   |
| Dia.20mm chrome plate shafts                   |
| Dia.13mm chrome plate shafts                   |
| 57 two-phase 2.5A                              |
| Brand new 230w dc motor 1000~8000PRM/Min       |
| ER11/3.175 mm                                  |
| 0.05mm                                         |
| radial beat accyracy is 0.03 mm                |
| G code, or any MACH3 support format file       |
| Windows xp/ Windows 7                          |
| 0-3500mm/min                                   |
| 300-2500mm/min (different materials different) |
| On board parallel port and USB port            |
| Mach3, USB CNC, EMC2                           |
| Emergency stop button                          |
| AC220V/110V                                    |
|                                                |