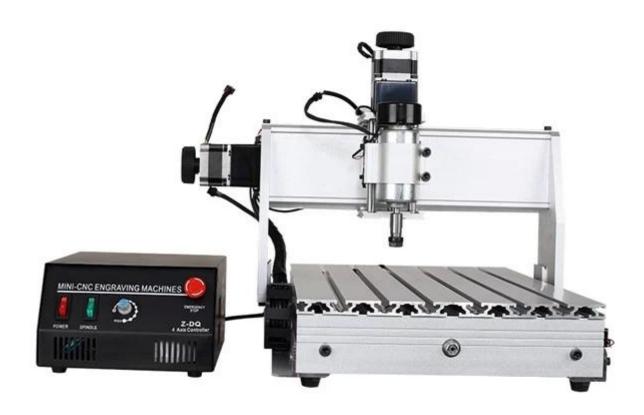

#### CNC 3040Z-DQ/ CNC 3040T 3 Axis CNC Milling Machine, widely used, competitive price.

#### **Outstanding features as below**

- 1. BAll Screw, high precision
- 2. Can be updated into 3040 CNC 4 Axis Router easily.
- 3. 230W /500W DC spindle for selection.
- 4. Limited switch added.
- 5. Auto-Checking function, easy to set origin of Z axis
- 6. Technical support always available, video supported.
- 7. Software: compatible with Mach3 or USB CNC software.
- 8. CE approved
- 9. Can be connected with computer by parallel port and notebook by USB interface
- 10. English manual available.
- 11. Can engrave material such acrylic, brass, wood, aluminum, PCB and so on.
- 12. From reliable & trustable profesional China CNC Router manufacturer.
- 13. Original Mach3 software can be provided.

02 Parameters

| CNC 3040Z-DQ/ CNC 3040T 3 Axis CNC Milling Machine Parameters |                           |
|---------------------------------------------------------------|---------------------------|
| Effective working travel                                      | 370(X)mm*280(Y)mm*55(Z)mm |
| Shape dimension                                               | 625*510*410mm             |
| Table size                                                    | 520*320                   |