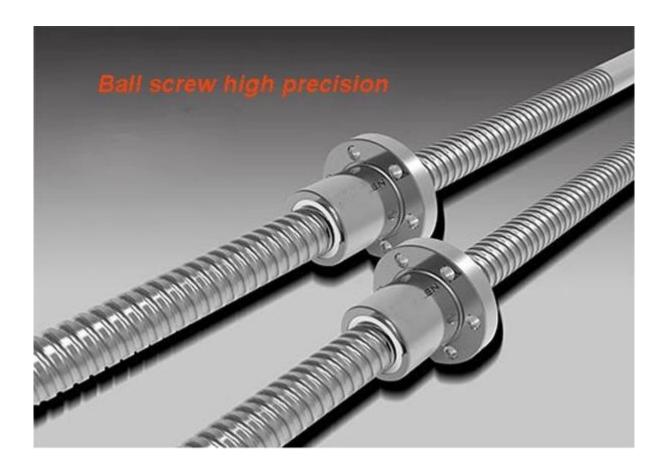

#### **Outstanding features as below**

- 1. BAll Screw, high precision
- 2. Can be updated into 3040 CNC 4 Axis Router easily.
- 3. 230W /500W DC spindle for selection.
- 4. Limited switch added.
- 5. Auto-Checking function, easy to set origin of Z axis
- 6. Technical support always available, video supported.
- 7. Software: compatible with Mach3 or USB CNC software.
- 8. CE approved
- 9. Can be connected with computer by parallel port and notebook by USB interface
- 10. English manual available.
- 11. Can engrave material such acrylic, brass, wood, aluminum, PCB and so on.
- 12. From reliable & trustable profesional China CNC Router manufacturer.
- 13. Original Mach3 software can be provided.

| aluminum alloy 6063 and 6061                   |
|------------------------------------------------|
| 1204 Ball Screw                                |
| Dia.16mm chrome plate shafts                   |
| Dia.20mm chrome plate shafts                   |
| Dia.13mm chrome plate shafts                   |
| 57 two-phase 2.5A                              |
| Brand new 230w dc motor 1000~8000PRM/Min       |
| ER11/3.175 mm                                  |
| 0.05mm                                         |
| radial beat accyracy is 0.03 mm                |
| G code, or any MACH3 support format file       |
| Windows xp/ Windows 7                          |
| 0-3500mm/min                                   |
| 300-2500mm/min (different materials different) |
| On board parallel port and USB port            |
| Mach3, USB CNC, EMC2                           |
| Emergency stop button                          |
| AC220V/110V                                    |
|                                                |