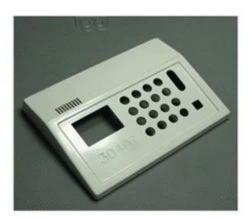

#### CNC 3040Z-DQ/ CNC 3040T 3 Axis CNC Milling Machine, widely used, competitive price.

# 04 Applications

This **CNC 3040Z-DQ/ CNC 3040T 3 Axis CNC Milling Machine** can be widely used to engrave wood, acrylic, brass, alumimun,PVC, PCB and so on.

ChinaCNCzone team always welcome customers from all over the world to visit our factory, and let us provide the best diffirent models mini CNC routers for users together.