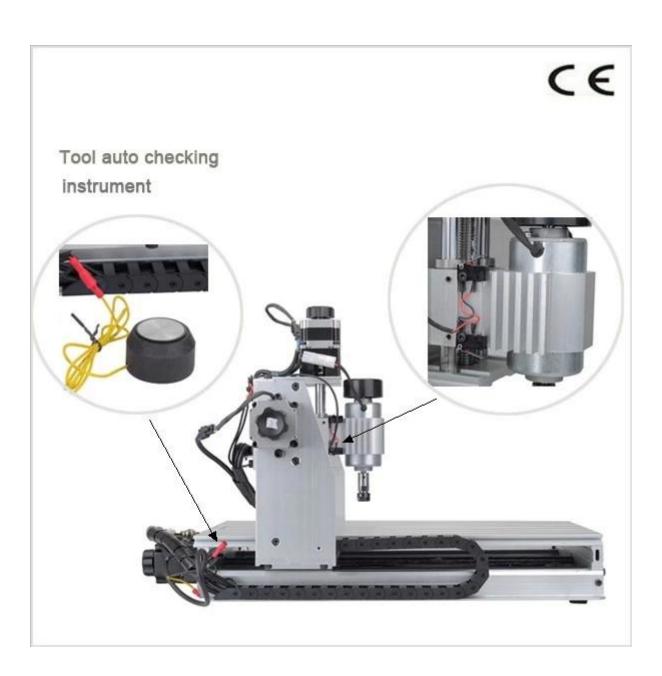

#### **Outstanding features as below**

- 1. BAll Screw, high precision
- 2. Can be updated into 3040 CNC 4 Axis Router easily.
- 3. 230W /500W DC spindle for selection.
- 4. Limited switch added.
- 5. Auto-Checking function, easy to set origin of Z axis
- 6. Technical support always available, video supported.
- 7. Software: compatible with Mach3 or USB CNC software.
- 8. CE approved
- 9. Can be connected with computer by parallel port and notebook by USB interface
- 10. English manual available.
- 11. Can engrave material such acrylic, brass, wood, aluminum, PCB and so on.
- 12. From reliable & trustable profesional China CNC Router manufacturer.
- 13. Original Mach3 software can be provided.