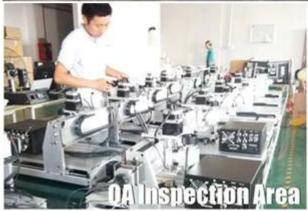

|
| Windows xp/ Windows 7                          |
| 0-3500mm/min                                   |
| 300-2500mm/min (different materials different) |
| On board parallel port and USB port            |
| Mach3, USB CNC, EMC2                           |
| Emergency stop button                          |
| AC220V/110V                                    |
|                                                |





















# 04 Applications



This **CNC 3040Z-DQ/ CNC 3040T 3 Axis CNC Milling Machine** can be widely used to engrave wood, acrylic, brass, alumimun,PVC, PCB and so on.



























ChinaCNCzone team always welcome customers from all over the world to visit our factory, and let us provide the best diffirent models mini CNC routers for users together.

















Certifications



### Always be imitated, never be surmounted.

We all use well-designed professional aluminum to manufacture the machine, Almost all of the structural member are extruded by a dedicated mold. The production of large quantities so that we have a strong price competitiveness, Professional mold and materials so that our quality has been stable protection.





















Company culture