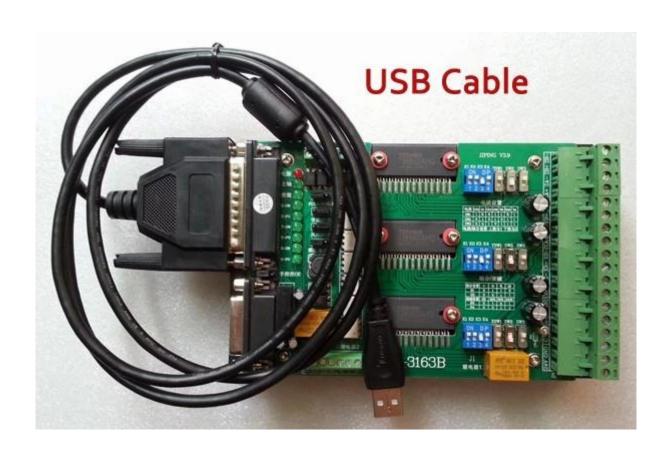

| aluminum alloy 6063 and 6061                   |
|------------------------------------------------|
| 1204 Ball Screw                                |
| Dia.16mm chrome plate shafts                   |
| Dia.20mm chrome plate shafts                   |
| Dia.13mm chrome plate shafts                   |
| 57 two-phase 2.5A                              |
| Brand new 230w dc motor 1000~8000PRM/Min       |
| ER11/3.175 mm                                  |
| 0.05mm                                         |
| radial beat accyracy is 0.03 mm                |
| G code, or any MACH3 support format file       |
| Windows xp/ Windows 7                          |
| 0-3500mm/min                                   |
| 300-2500mm/min (different materials different) |
| On board parallel port and USB port            |
| Mach3, USB CNC, EMC2                           |
| Emergency stop button                          |
| AC220V/110V                                    |
|                                                |