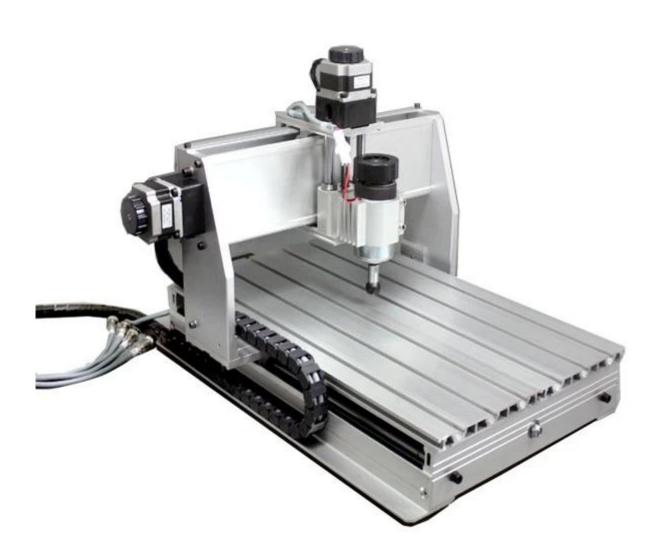

#### CNC 3040Z-DQ/ CNC 3040T 3 Axis CNC Milling Machine, widely used, competitive price.

#### **Outstanding features as below**

- 1. BAll Screw, high precision
- 2. Can be updated into 3040 CNC 4 Axis Router easily.
- 3. 230W /500W DC spindle for selection.
- 4. Limited switch added.
- 5. Auto-Checking function, easy to set origin of Z axis
- 6. Technical support always available, video supported.
- 7. Software: compatible with Mach3 or USB CNC software.
- 8. CE approved
- 9. Can be connected with computer by parallel port and notebook by USB interface
- 10. English manual available.
- 11. Can engrave material such acrylic, brass, wood, aluminum, PCB and so on.
- 12. From reliable & trustable profesional China CNC Router manufacturer.
- 13. Original Mach3 software can be provided.